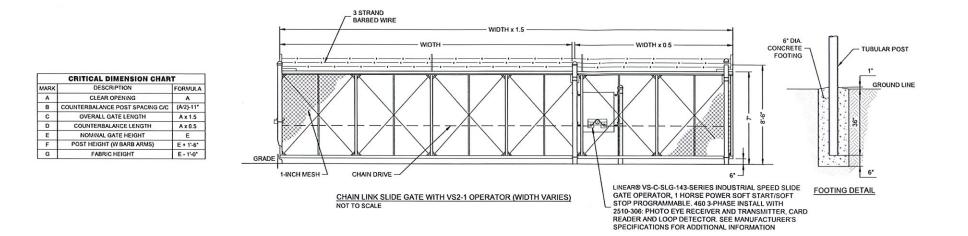

If a variance from the fencing requirements is not granted, barbed wire would not be reinstalled on perimeter fencing. Currently, perimeter fencing at the Site has three strands of barbed wire and is over 6 feet in height. Due to the critical nature of the facility and security issues that have been identified at the Site, a secure parking lot, outdoor storage yard and vehicle operations facility is considered to be integral to facility operations. 7 foot tall fencing and three strands of barbed wire installed on perimeter fencing is necessary in order to maintain a secure parking lot, outdoor storage yard and vehicle operations facility. All parking lots consisting of 20,000 gross square feet or more require interior parking lot landscaping as described in this section. When the calculation of interior parking lot landscaping requirements results in a fraction, said fraction is rounded up.