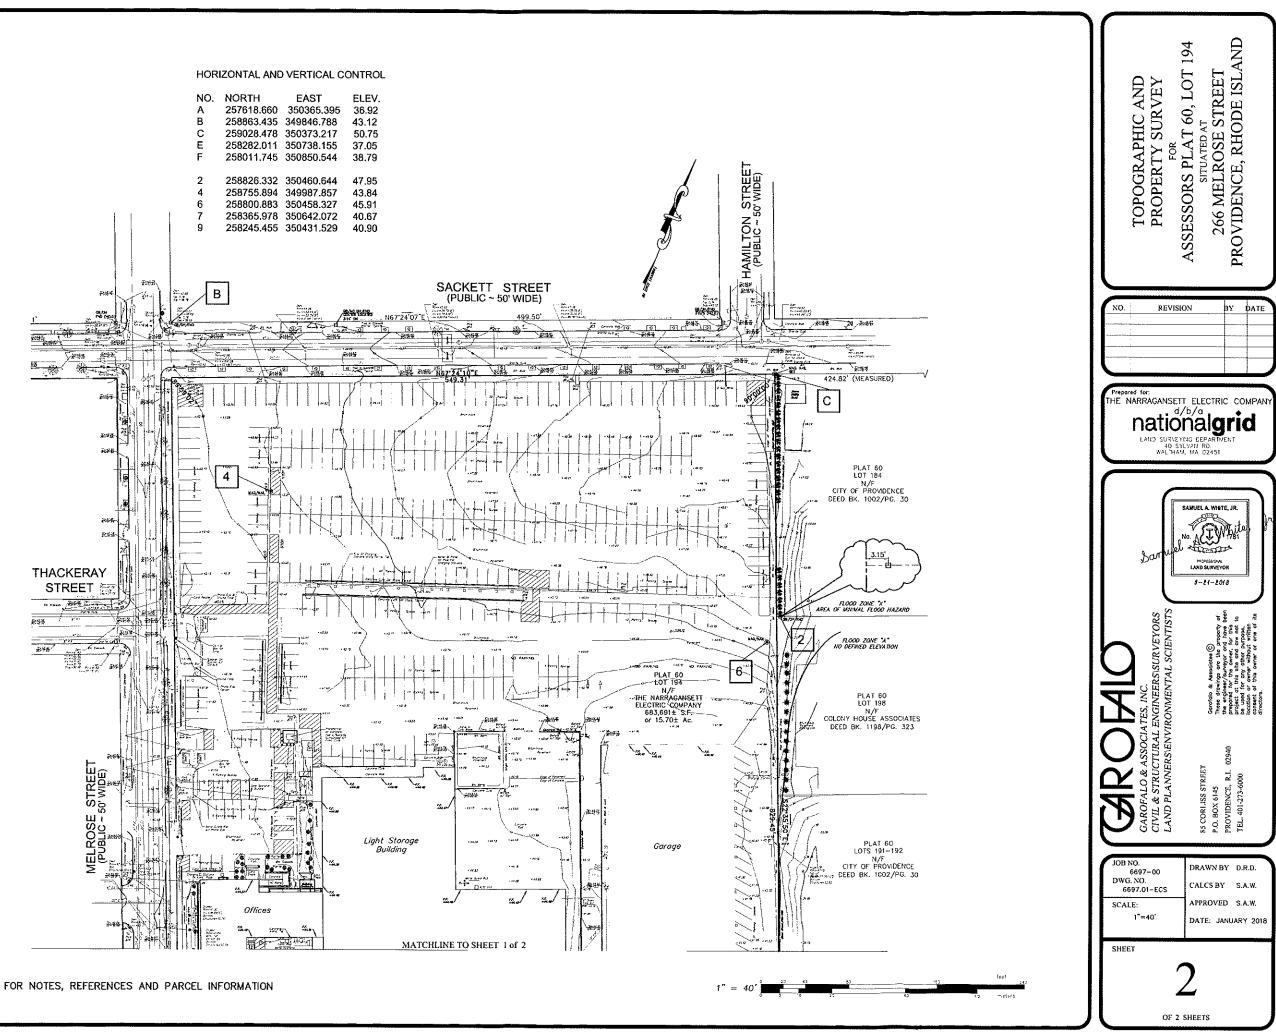

#### NOTES:

1.) THE PARCEL SHOWN HEREON IS LOCATED WITHIN ZONE "X" (AREAS DETERMINED TO BE OUTSIDE THE 0.2% ANNUAL CHANCE FLOODPLAIN), AS SHOWN ON F.E.M.A. FLOOD INSURANCE RATE MAP FOR THE CITY OF PROVIDENCE, PROVIDENCE COUNTY, RHODE ISJAND, PANEL NO. 316 OF 451, MAP NUMBER 44007C0316G, EFFECTIVE DATE: MARCH 2, 2009, ALSO, A PORTION OF THIS SITE IS LOCATED IN ZONE "A" WITH NO DEFINED ELEVATION.

2.) THE UNDERGROUND UTILITIES SHOWN HAVE BEEN LOCATED FROM FRELD SURVEY INFORMATION AND EXISTING DRAWINGS. THE SURVEYOR MAKES NO GUARANTEE THAT THE UNDERGROUND UTILITIES SHOWN COMPRISE ALL SUCH UTILITIES IN THE AREA, ETHER IN SERVICE OR ABANDONED. THE SURVEYOR FURTHER DOES NOT WARRANT THAT THE UNDERGROUND UTILITIES SHOWN ARE IN THE EXACT LOCATION INDICATED ALTHOUGH HE DOES CENTRY THAT THEY ARE LOCATED AS ACCURATELY AS POSSIBLE FROM INFORMATION AVAILABLE. THE SURVEYOR HAS NOT PHYSICALLY LOCATED THE UNRERGROUND UNLITES (PLEASE CONTACT DICSAFE PRIOR TO CONSTRUCTION @ 1-888-344-7233)

3.) DATUM - VERTICAL: NAVD 88 HORIZONTAL: NAD 83

4.) REFERENCE POINTS FOR THIS PROJECT ARE DISK'S PRO 13 AND PRO 14

5.) THE ON THE GROUND FIELD SURVEY WAS PERFORMED BY GAROFALD & ASSOCIATES, INC. BETWEEN JANUARY 18, 2010 AND JANUARY 31, 2018.

6.) AFTER FURTHER NEW OF THE DEED DESCRIPTION AND RECORDED PLANS, GAROFALO & ASSOCIATES FINES NO MENTION OF ANY EASEMENTS WITHIN THE SURVEYED AREA (SACKETT STREET, MELROSE STREET, ROGER WILLIAMS AVENUE & CADILLAC DRIVE).

<u>CERTIFICATION:</u> THIS SURVEY HAS BEEN CONDUCTED AND THE PLAN HAS BEEN PREPARED PURSUANT TO SECTION 9 OF THE RULES AND REGULATIONS ADOPTED BY THE RHODE ISLAND BOARD OF REGISTRATION FOR PROFESSIONAL LAND SURVEYORS ON NOVEWBER 25, 2015, AS FOLLOWS:

VEASUREVENT\_SPECIFICATION CLASS | TYPE OF BOUNDARY SURVEY COMPREHENSIVE BOUNDARY SURVEY

DATA ACCUVULATION SURVEY (TOPOGRAPHIC (MANUAL)

THE PURPOSE FOR THE CONDUCT OF THE SURVEY AND FOR THE PREPARATION OF THE PLAN IS AS FOLLOWS: TO PROVIDE AN EXISTING CONDITIONS PLAN WITH TOPOGRAPHY AND A PROCEPTLY SURVEY FOR DESIGN. LOT 194 ON ASSESSOR'S MAP 60 CITY OF PROVIDENCE , R.I.

CLASS III T--2

BY: Lamuel d. White, fr. SAUUEL A. WHITE USENSE NO. 1781 LS A59-COA

\* SEE SHEET 1 OF 2 FOR NOTES, REFERENCES AND PARCEL INFORMATION