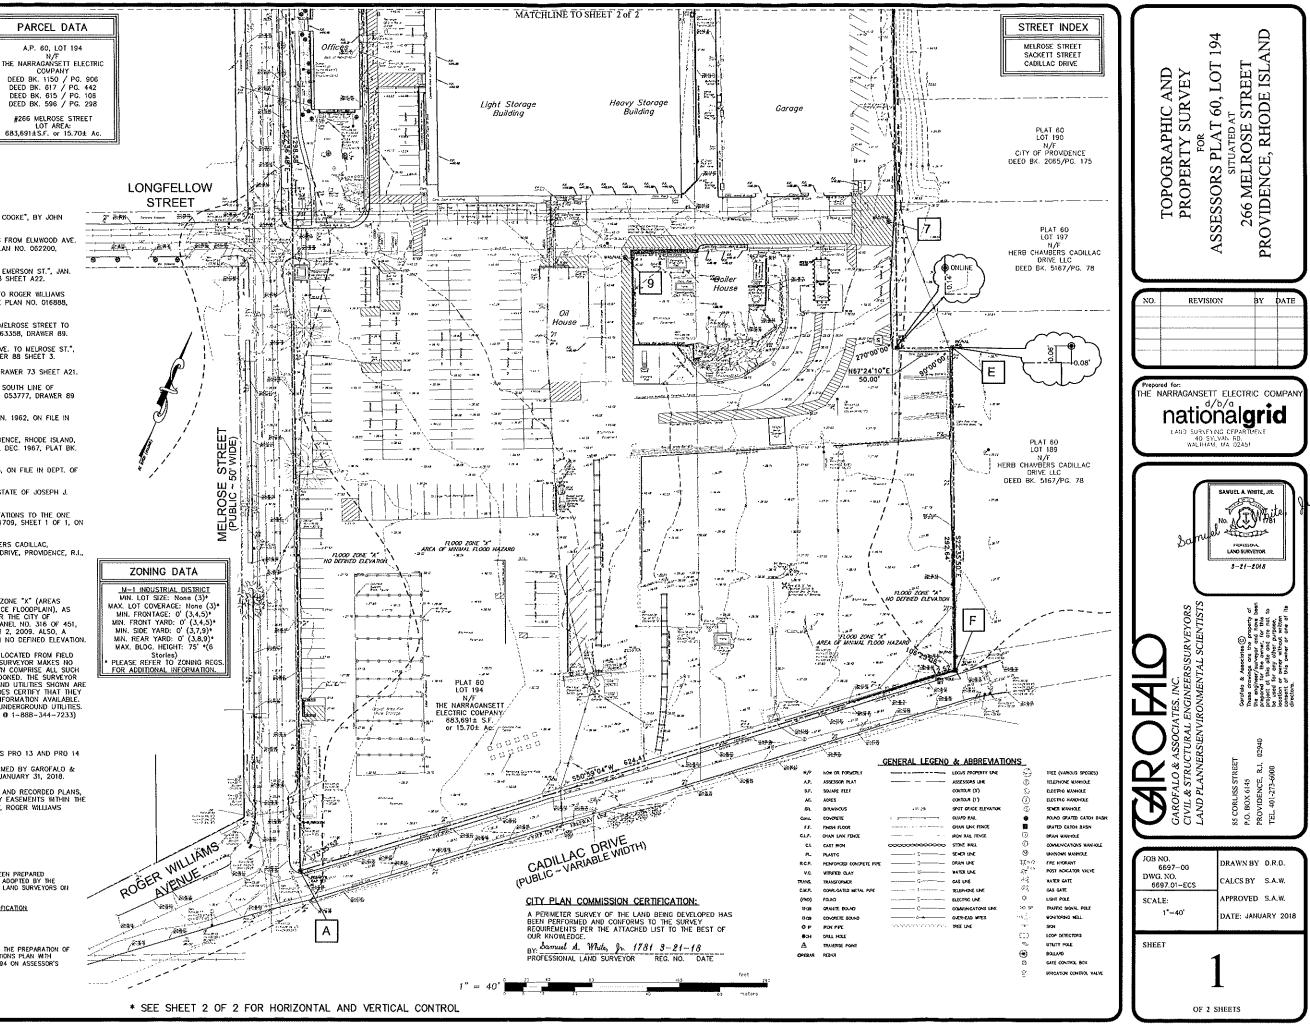

#### 3. Dimensions of each lot:

| Lot # 194 | Frontage 1,300 LF | _ depth <u>600 LF</u> | _ Total area <u>683,900</u> | _sq. ft. |
|-----------|-------------------|-----------------------|-----------------------------|----------|
| Lot #     | Frontage          | _ depth               | _ Total area                | _sq. ft. |
| Lot #     | Frontage          | _ depth               | _ Total area                | sq. ft.  |

#### 4. Size of each structure located on the Property:

| Existing Structure                      | Total Gross Floor Area (SF) | Footprint (SF) | Height (feet) | Floors |
|-----------------------------------------|-----------------------------|----------------|---------------|--------|
| Office/Connector Building               | 28500                       | 9500           | 44            | 3      |
| Light Stores                            | 81750                       | 27250          | 44            | 3      |
| Extension Building                      | 12500                       | 12500          | 14            | 1      |
| Heavy Stores                            | 22500                       | 22500          | 30            | 1      |
| Garage                                  | 60000                       | 40000          | 35            | 1.5    |
| Boiler House                            | 2500                        | 2500           | 24            | 1      |
| Line House                              | 3150                        | 3150           | 17            | 1      |
| • · · · · · · · · · · · · · · · · · · · |                             | <b>A</b> .     |               |        |

#### PLAN REFERENCES:

1. "MAP OF LAND IN ELMWOOD, MADE FOR JOSEPH J. COOKE", BY JOHN HOWE, MAY 1872, PLAT CARD 284.

2. "PLAT OF ROGER WILLIAMS AVENUE IN TWO SHEETS FROM ELNWOOD AVE. TO MELROSE STREET", NOV. 21, 1958, STREET LINE PLAN NO. 062200, DRAWER 88 SHEET D=4.

3. "PLAT OF SACKETT STREET FROM MELROSE ST. TO EMERSON ST.", JAN. 21, 1926, STREET LINE PLAN NO. 052032, DRAWER 33 SHEET A22.

4. "PLAT OF MELROSE STREET FROM ADELAIDE AVE. TO ROGER WILLIAMS AVE. IN THREE SHEETS", SEPT. 10, 1890, STREET LINE PLAN NO. 016888, DRAWER 85 SHEET A-82,83,84.

5. "PLAT OF ROGER WILLIAMS AVE. EXTENSION FROM MELROSE STREET TO EARLY STREET", JULY 1959, STREET LINE PLAN NO. 063358, DRAWER 89.

6. "PLAT OF ROGER WILLIAMS AVE. FROM ELMWOOD AVE. TO MELROSE ST.", NOV. 21, 1958, STREET LINE PLAN NO. 062199, DRAWER 88 SHEET 3.

7. "SACKETT STREET FROM MELROSE TO EMERSON", DRAWER 73 SHEET A21.

8. "PLAT OF NIAGARA STREET FROM SACKETT ST. TO SOUTH LINE OF DETROIT AVE.", MAY 15, 1930, STREET LINE PLAN NO. 053777, DRAWER 89 SHEET C46.

9. STATE FREEWAY PLAT NO. 1247, SH 1-3 OF 3, JAN. 1962, ON FILE IN DEPT. OF TRANSPORTATION PLAN ROOM.

10. A MAP OF LAND LOCATED IN THE CITY OF PROVIDENCE, RHODE ISLAND, BELONGING TO "THE ONE TWENTY ONE CORPORATION", DEC. 1967, PLAT BK. 46, PG. 2.

11. STATE FREEWAY PLAT NO. 1249, SHEET 1-5 OF 5, ON FILE IN DEPT, OF TRANSPORTATION PLAN ROOM.

12. PARTITION PLAN OF LANDS BELONGING TO THE ESTATE OF JOSEPH J. COOKE, REC'D. AUG. 1884, PLAT CARD 420.

13. STATE OF RHODE ISLAND AND PROVIDENCE PLANTATIONS TO THE ONE TWENTY ONE CORPORATION, OCT. 1, 1968, PLAT NO. 1709, SHEET 1 OF 1, ON FILE IN DEPT. OF TRANSPORTATION PLAN ROOM.

14. TOPOGRAPHIC PLAN PREPARED FOR HERB CHAMBERS CADILLAC, ASSESSOR'S PLAT 60, LOTS 189 AND 197, CADILLAC DRIVE, PROVIDENCE, R.I., APRIL 1991, NOT ON FILE.

#### NOTES:

1.) THE PARCEL SHOWN HEREON IS LOCATED WITHIN ZONE "X" (AREAS DETERMINED TO BE OUTSIDE THE 0.2% ANNUAL CHANCE FLOODPLAIN), AS SHOWN ON F.E.M.A. FLOOD INSURANCE RATE MAP FOR THE CITY OF PROVIDENCE, PROVIDENCE COUNTY, RHODE ISJAND, PANEL NO. 316 OF 451, MAP NUMBER 44007C0316G, EFFECTIVE DATE: MARCH 2, 2009, ALSO, A PORTION OF THIS SITE IS LOCATED IN ZONE "A" WITH NO DEFINED ELEVATION.

2.) THE UNDERGROUND UTILITIES SHOWN HAVE BEEN LOCATED FROM FRELD SURVEY INFORMATION AND EXISTING DRAWINGS. THE SURVEYOR MAKES NO GUARANTEE THAT THE UNDERGROUND UTILITIES SHOWN COMPRISE ALL SUCH UTILITIES IN THE AREA, ETHER IN SERVICE OR ABANDONED. THE SURVEYOR FURTHER DOES NOT WARRANT THAT THE UNDERGROUND UTILITIES SHOWN ARE IN THE EXACT LOCATION INDICATED ALTHOUGH HE DOES CENTRY THAT THEY ARE LOCATED AS ACCURATELY AS POSSIBLE FROM INFORMATION AVAILABLE. THE SURVEYOR HAS NOT PHYSICALLY LOCATED THE UNRERGROUND UNLITES (PLEASE CONTACT DICSAFE PRIOR TO CONSTRUCTION @ 1-888-344-7233)

3.) DATUM - VERTICAL: NAVD 88 HORIZONTAL: NAD 83

4.) REFERENCE POINTS FOR THIS PROJECT ARE DISK'S PRO 13 AND PRO 14

5.) THE ON THE GROUND FIELD SURVEY WAS PERFORMED BY GAROFALD & ASSOCIATES, INC. BETWEEN JANUARY 18, 2010 AND JANUARY 31, 2018.

6.) AFTER FURTHER NEW OF THE DEED DESCRIPTION AND RECORDED PLANS, GAROFALO & ASSOCIATES FINES NO MENTION OF ANY EASEMENTS WITHIN THE SURVEYED AREA (SACKETT STREET, MELROSE STREET, ROGER WILLIAMS AVENUE & CADILLAC DRIVE).

<u>CERTIFICATION:</u> THIS SURVEY HAS BEEN CONDUCTED AND THE PLAN HAS BEEN PREPARED PURSUANT TO SECTION 9 OF THE RULES AND REGULATIONS ADOPTED BY THE RHODE ISLAND BOARD OF REGISTRATION FOR PROFESSIONAL LAND SURVEYORS ON NOVEWBER 25, 2015, AS FOLLOWS:

VEASUREVENT\_SPECIFICATION CLASS | TYPE OF BOUNDARY SURVEY COMPREHENSIVE BOUNDARY SURVEY

DATA ACCUVULATION SURVEY (TOPOGRAPHIC (MANUAL)

THE PURPOSE FOR THE CONDUCT OF THE SURVEY AND FOR THE PREPARATION OF THE PLAN IS AS FOLLOWS: TO PROVIDE AN EXISTING CONDITIONS PLAN WITH TOPOGRAPHY AND A PROCEPTLY SURVEY FOR DESIGN. LOT 194 ON ASSESSOR'S MAP 60 CITY OF PROVIDENCE , R.I.

CLASS III T--2

BY: Lamuel d. White, fr. SAUUEL A. WHITE USENSE NO. 1781 LS A59-COA

\* SEE SHEET 1 OF 2 FOR NOTES, REFERENCES AND PARCEL INFORMATION