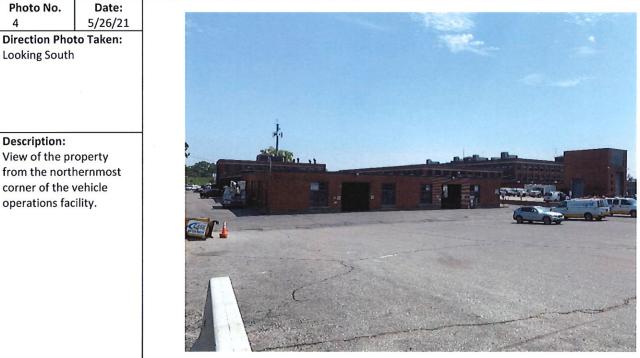

SUANT TO SECTION 9 OF THE RULES AND REGULATIONS ADOPTED BY THE RHODE ISLAND BOARD OF REGISTRATION FOR PROFESSIONAL LAND SURVEYORS ON NOVEWBER 25, 2015, AS FOLLOWS:

VEASUREVENT\_SPECIFICATION CLASS | TYPE OF BOUNDARY SURVEY COMPREHENSIVE BOUNDARY SURVEY

DATA ACCUVULATION SURVEY (TOPOGRAPHIC (MANUAL)

THE PURPOSE FOR THE CONDUCT OF THE SURVEY AND FOR THE PREPARATION OF THE PLAN IS AS FOLLOWS: TO PROVIDE AN EXISTING CONDITIONS PLAN WITH TOPOGRAPHY AND A PROCEPTLY SURVEY FOR DESIGN. LOT 194 ON ASSESSOR'S MAP 60 CITY OF PROVIDENCE , R.I.

CLASS III T--2

BY: Lamuel d. White, fr. SAUUEL A. WHITE USENSE NO. 1781 LS A59-COA





\* SEE SHEET 1 OF 2 FOR NOTES, REFERENCES AND PARCEL INFORMATION



## **Photographic Log**







Page 1 of 2



4

Looking South

Description:

## Photographic Log





Page 2 of 2



INFORMATION FOUND INFORMATION ESTABLISHED FROM INFORMATION PROVIDED ON A PLAN TIDED TOPOCOMPHIC AND PROPERTY SURVEY FOR ASSESSORS PLAT 60, LOT INL DATED JANUARY SURVEY FOR ASSESSORS PLAT 60, LOT INL DATED ASSOCIATES, INC

4 SITE BOUNDARIES ARE APPROXI

| 1601 50