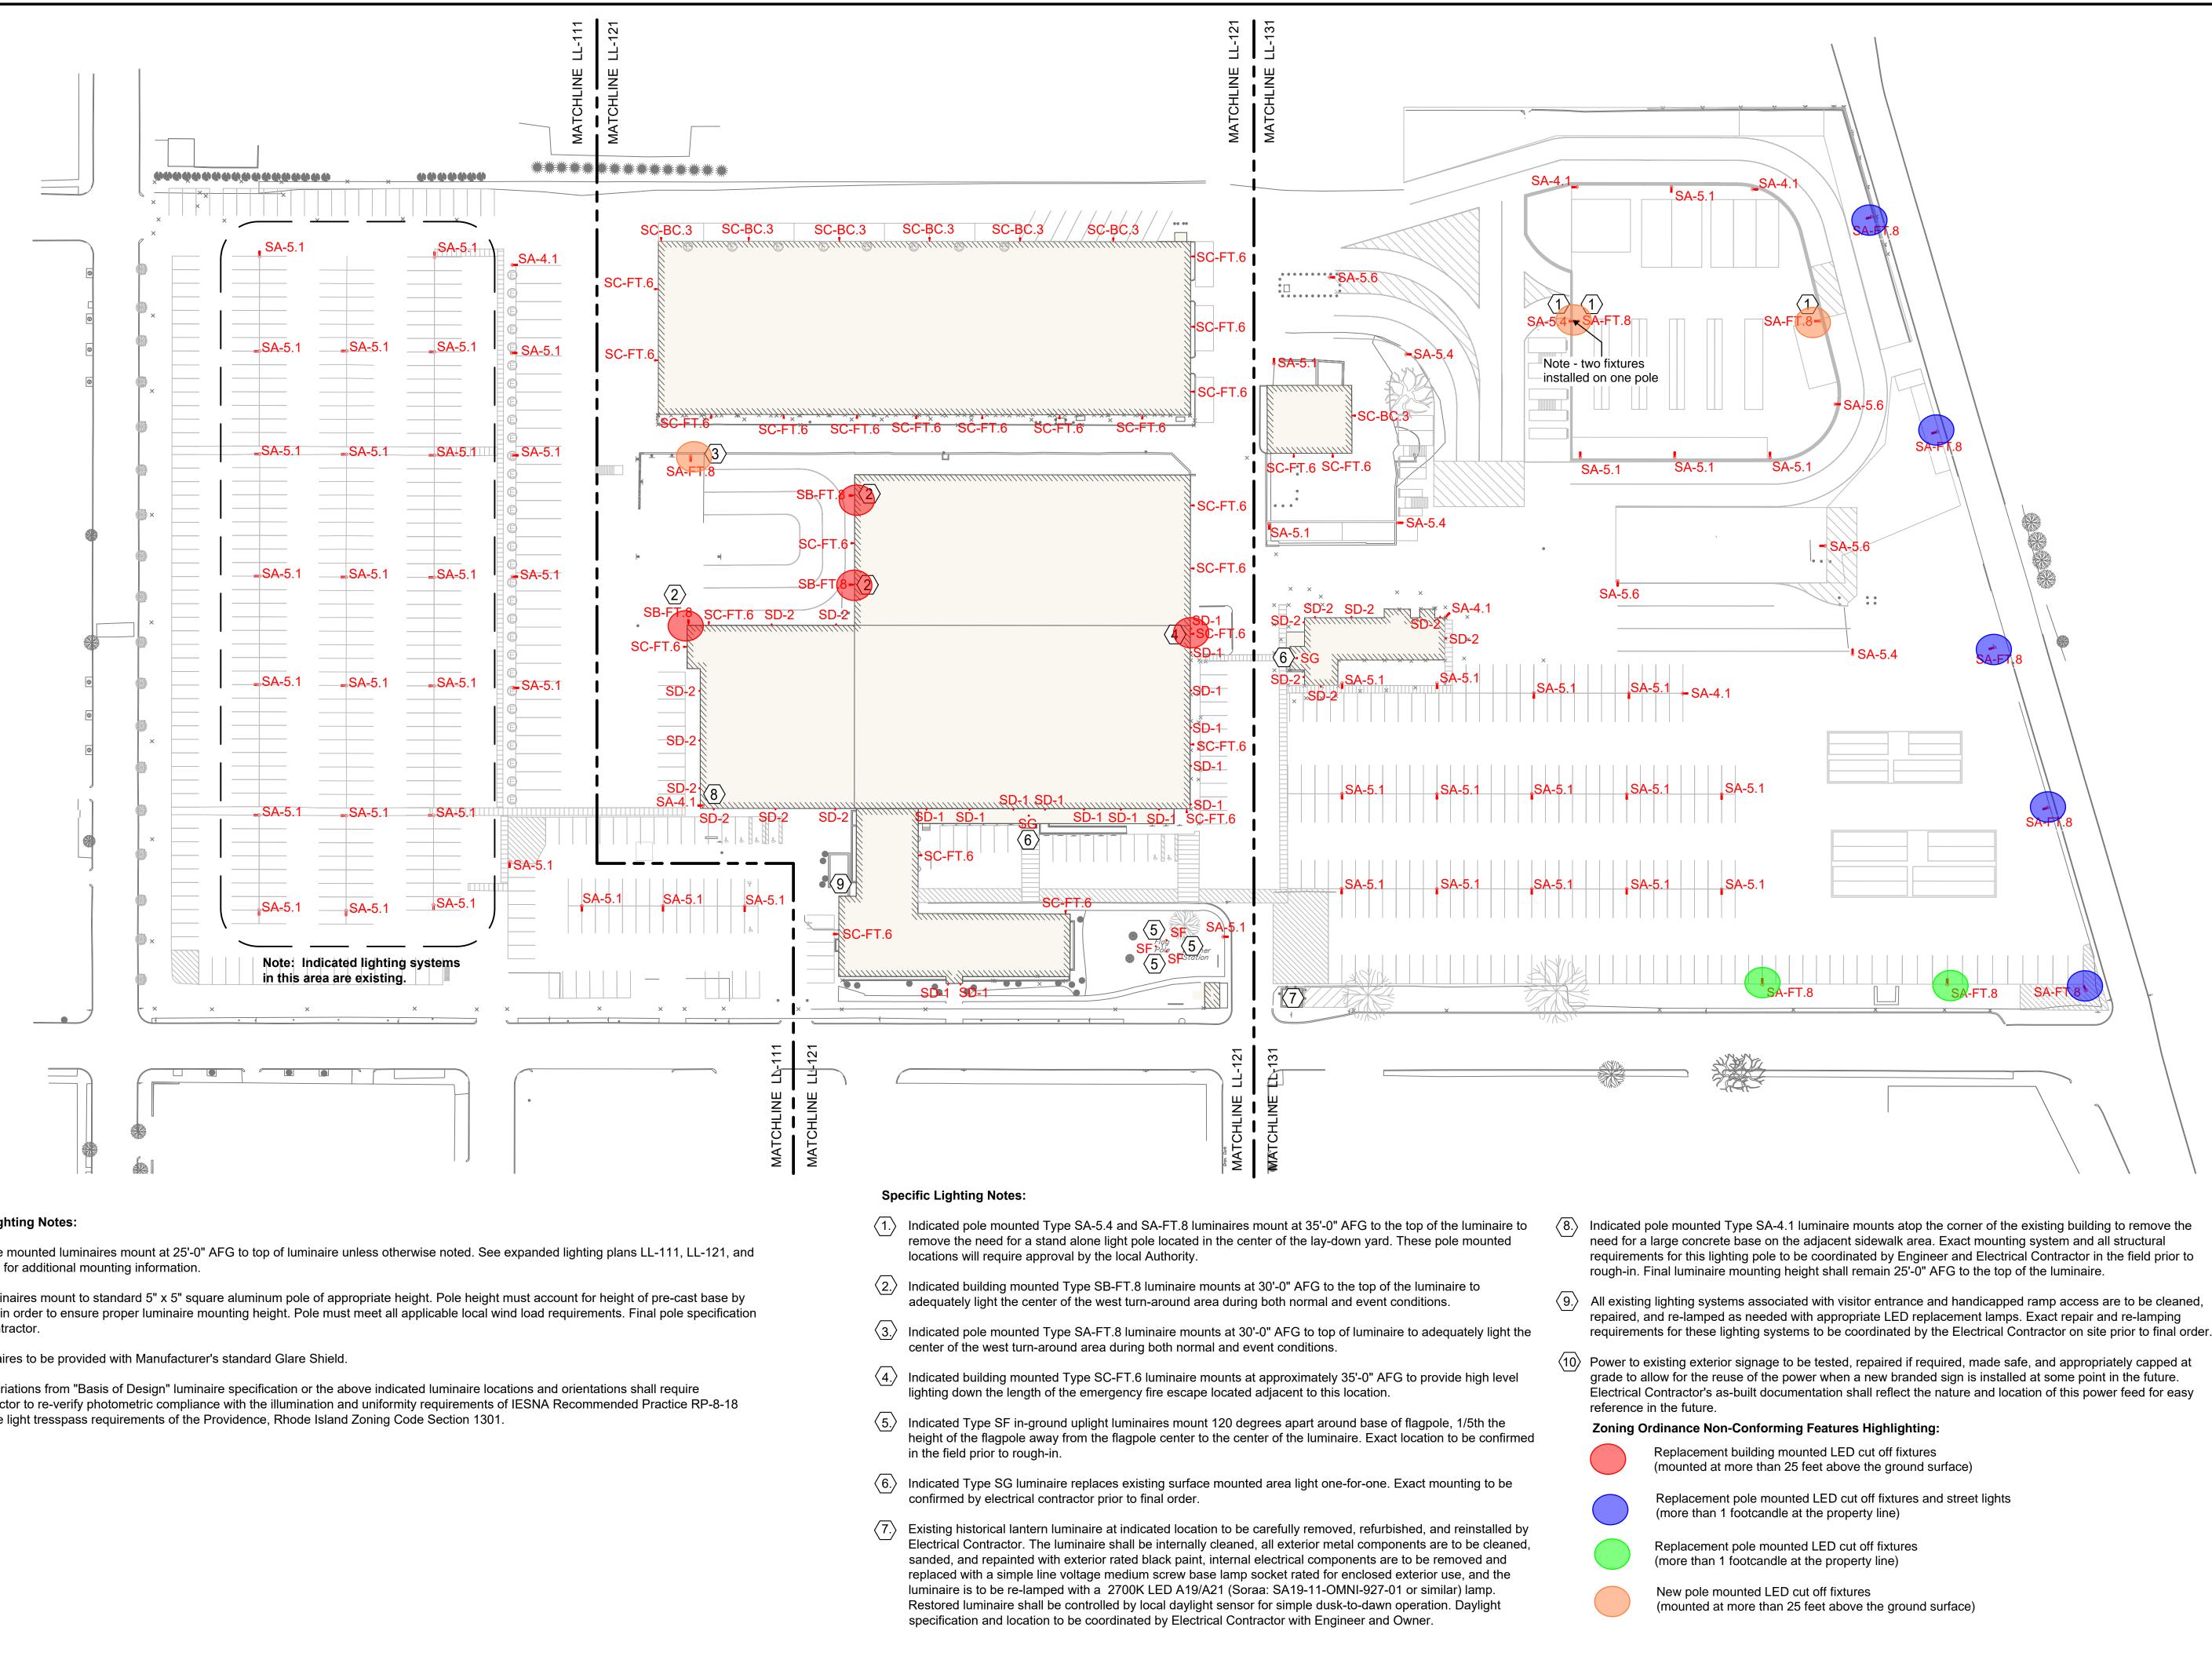

Currently, existing exterior lighting at the Site is high intensity discharge lighting mounted on utility poles and various types of building mounted lighting and does not conform with the ordinance. The majority of the proposed lighting will meet the ordinance, however select fixtures will not because of the existing use of the Site as a utility, existing building heights at the Site and several light poles on the Property along Cadillac Drive are also utilized for street lighting owned by the City of Providence. The following fixtures will remain as non-conforming lights:

\* Four (4) building mounted non-conforming fixtures (above an existing fire escape and garage doors) are currently located approximately 30-35 feet above the ground surface and will be replaced at the same height with cut off LED fixtures.

\* Five (5) utility poles with non-conforming fixtures and street lights (owned by the City of Providence) located approximately 25 feet above ground surface on the Property along Cadillac Drive will be replaced at the same height with cut off LED fixtures (street lights (owned by City of Providence) will be reinstalled as part of the Project).

\* Two (2) utility poles with non-conforming fixtures located approximately 25 feet above ground surface on the Property along Melrose Street will be replaced at the same height with cut off LED fixtures.

\* Three (3) pole mounted LED cut off fixtures mounted at a height of 35 feet above ground surface and one (1) pole mounted LED cut off fixture mounted at a height of 30 feet above ground surface will be installed to light a portion of the outdoor storage yard.

In total, we will have a net decrease of fifteen (15) non-conforming fixtures. All proposed exterior lighting is designed as cut off LED luminaires. Except for the five (5) replacement lights along Cadillac Drive and two (2) replacement lights along Melrose Street necessary to light a portion of the outdoor storage yard, the maximum footcandle at any lot line will be less than 1 footcandle. Exterior lighting (including select non-conforming features) is necessary in order to maintain a secure and well lit parking lot, outdoor storage yard and vehicle operations facility. Employees access the outdoor storage yard 24 hours per day and it must remain well-light for safety and security purposes.

## General Lighting Notes:

- All pole mounted luminaires mount at 25'-0" AFG to top of luminaire unless otherwise noted. See expanded lighting plans LL-111, LL-121, and LL-131 for additional mounting information.
- All luminaires mount to standard 5" x 5" square aluminum pole of appropriate height. Pole height must account for height of pre-cast base by others in order to ensure proper luminaire mounting height. Pole must meet all applicable local wind load requirements. Final pole specification by Contractor.
- Luminaires to be provided with Manufacturer's standard Glare Shield.
- Any variations from "Basis of Design" luminaire specification or the above indicated luminaire locations and orientations shall require Contractor to re-verify photometric compliance with the illumination and uniformity requirements of IESNA Recommended Practice RP-8-18 and the light tresspass requirements of the Providence, Rhode Island Zoning Code Section 1301.