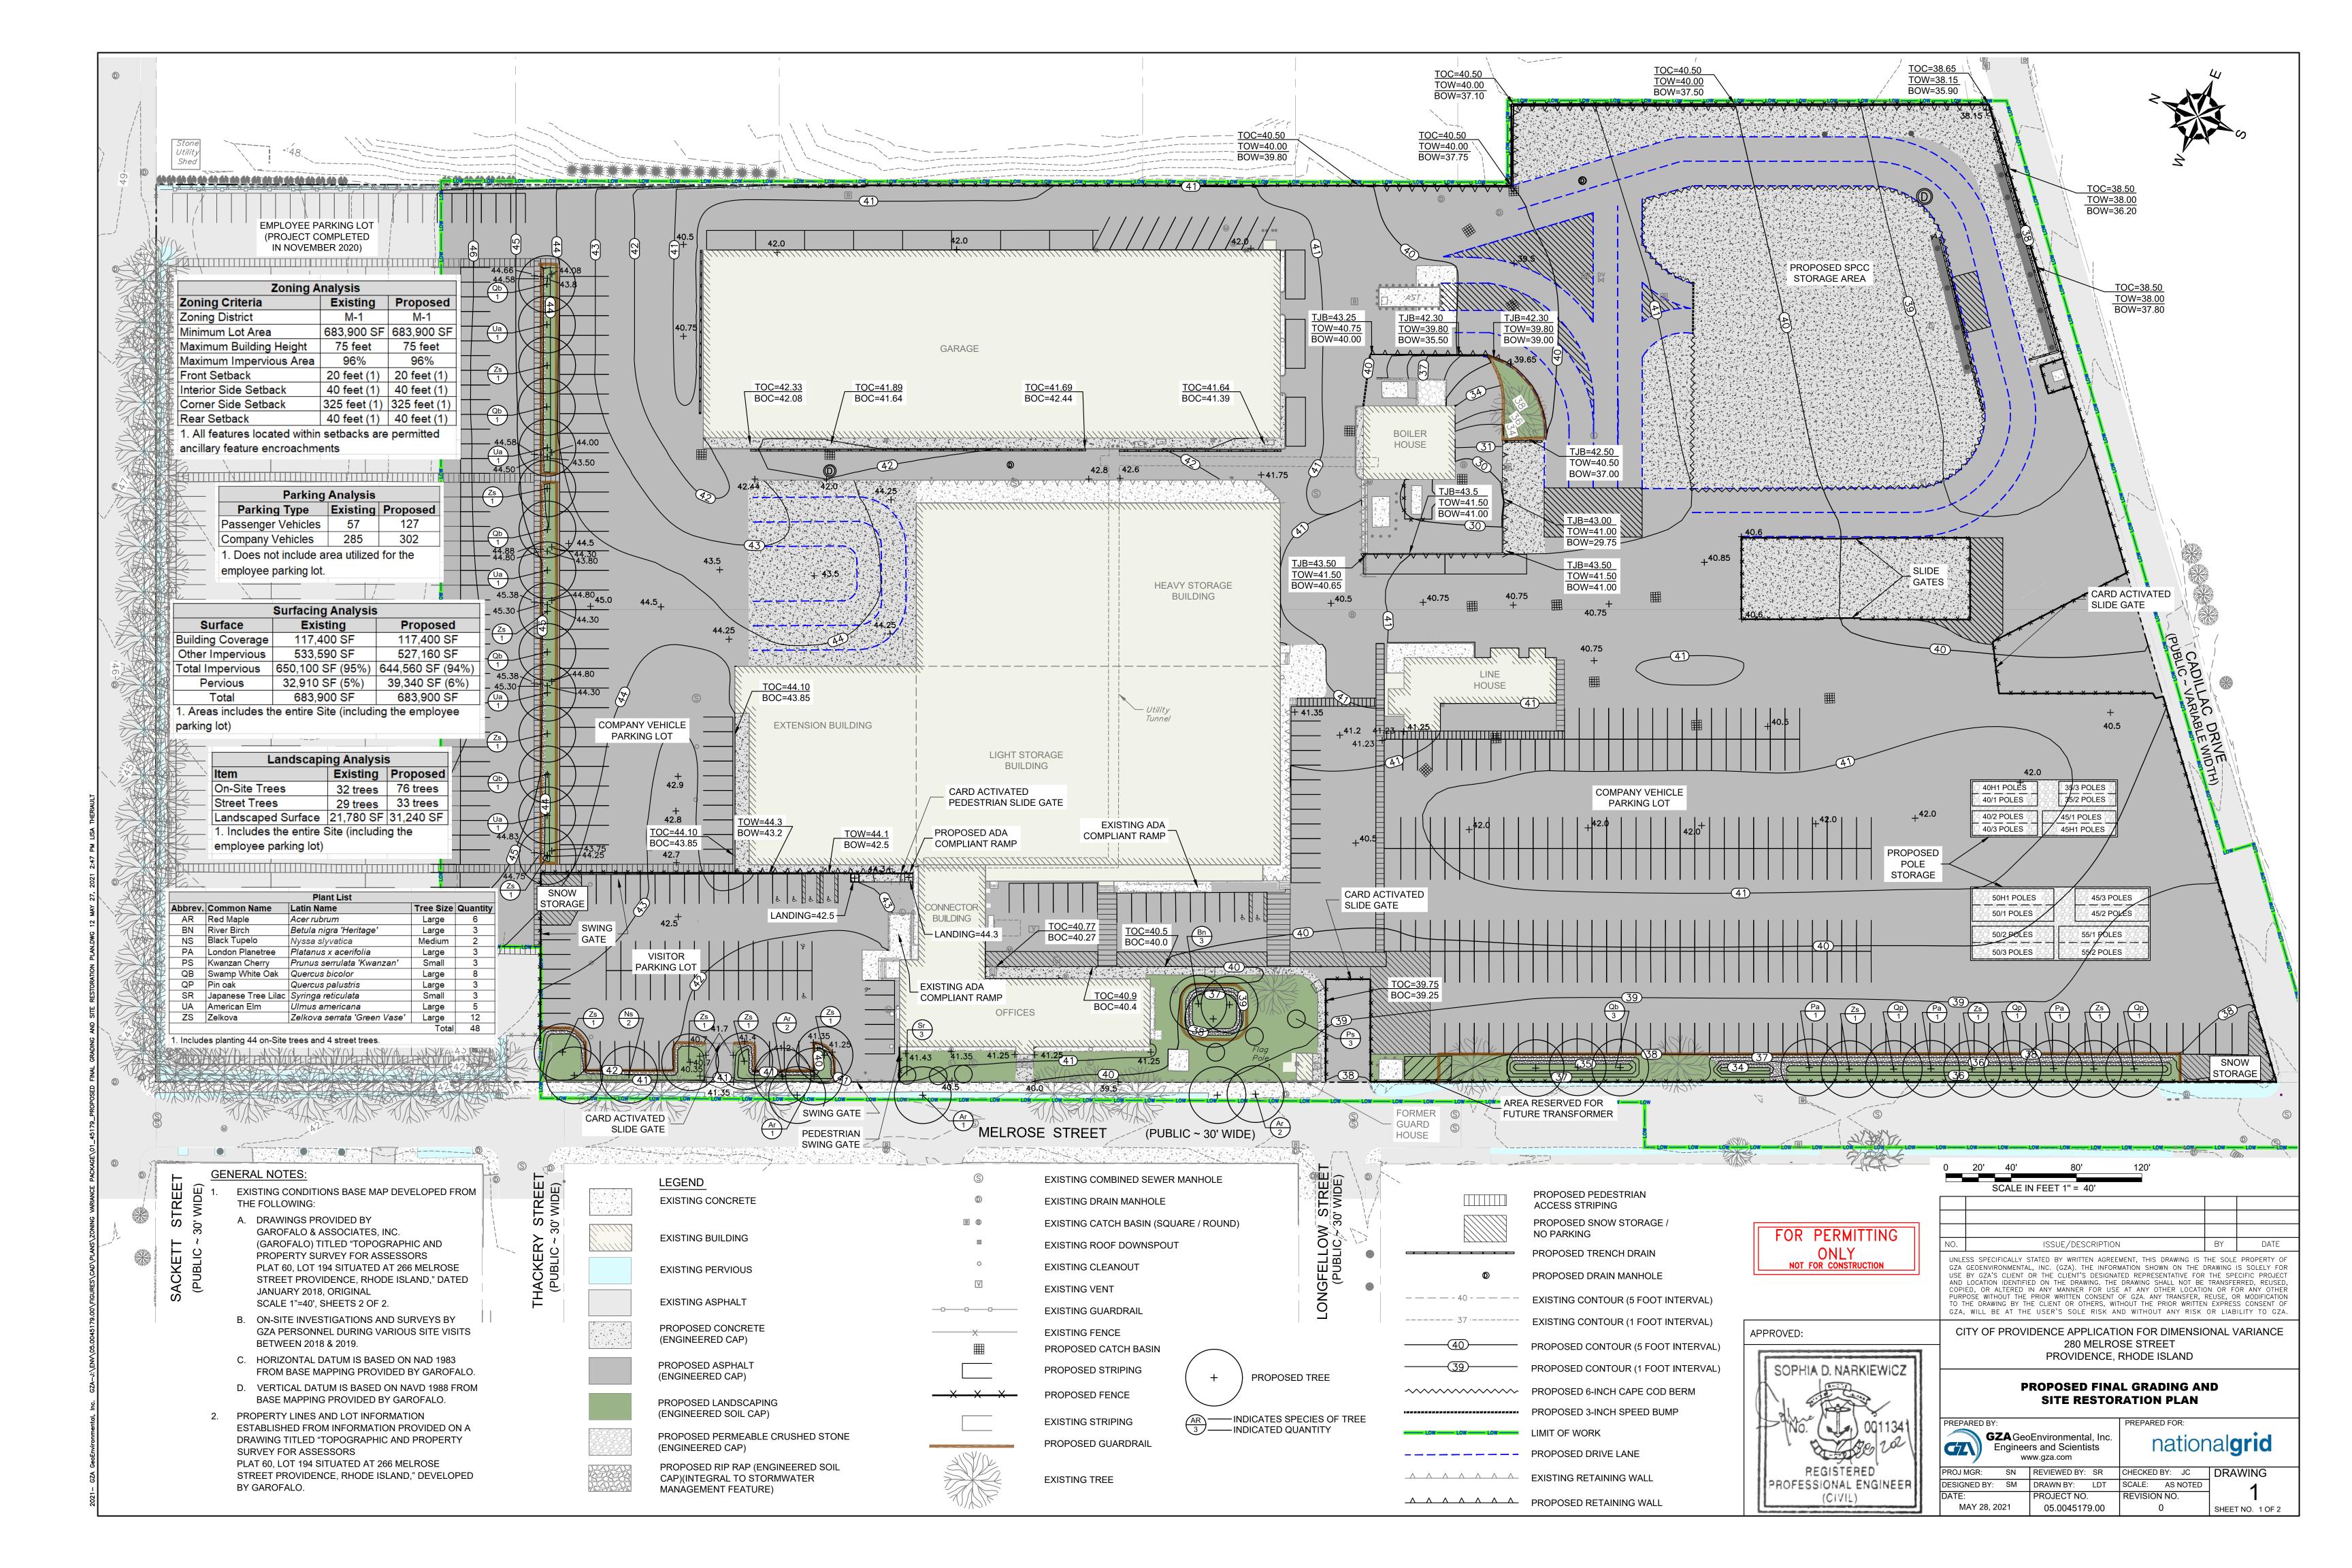

#### 3. Dimensions of each lot:

| Lot # 194 | Frontage 1,300 LF | _ depth <u>600 LF</u> | _ Total area <u>683,900</u> | _sq. ft. |
|-----------|-------------------|-----------------------|-----------------------------|----------|
| Lot #     | Frontage          | _ depth               | _ Total area                | _sq. ft. |
| Lot #     | Frontage          | _ depth               | _ Total area                | sq. ft.  |

#### 4. Size of each structure located on the Property:

| Existing Structure                      | Total Gross Floor Area (SF) | Footprint (SF) | Height (feet) | Floors |
|-----------------------------------------|-----------------------------|----------------|---------------|--------|
| Office/Connector Building               | 28500                       | 9500           | 44            | 3      |
| Light Stores                            | 81750                       | 27250          | 44            | 3      |
| Extension Building                      | 12500                       | 12500          | 14            | 1      |
| Heavy Stores                            | 22500                       | 22500          | 30            | 1      |
| Garage                                  | 60000                       | 40000          | 35            | 1.5    |
| Boiler House                            | 2500                        | 2500           | 24            | 1      |
| Line House                              | 3150                        | 3150           | 17            | 1      |
| • · · · · · · · · · · · · · · · · · · · |                             | <b>A</b> .     |               |        |

#### 5. Size of proposed structure(s): Total gross square footage: There are no proposed structures. Footprint \_\_\_\_\_ Height \_\_\_\_ Floors \_\_\_\_\_

| Building | Coverage = | 117 400 SE |  |
|----------|------------|------------|--|
| Dunung   | Coverage = | 117,400 36 |  |

**6a. Existing Lot coverage:** (*include all buildings*, *de* Existing Other Impervious Surface Coverage (includes employee lot) = 533,590 SF Existing Pervious Surface Coverage (includes employee lot) = 32,910 SF Total Lot Area = 683,900 SF

6b. Proposed Lot coverage: (include new construct Building Coverage = 117,400 SF

Proposed Other Impervious Surface Coverage (includes employee lot) = 527,160 SF Proposed Pervious Surface Coverage (includes employee lot) = 39,340 SF

- 7a. Present Use of Property (each lot/structure): Total Lot Area = 683,900 SF Utility, Warehouse, Office, Outdoor Storage Yard and Vehicle Operations Facility
- **7b. Legal Use of Property (each lot/structure) as recorded in Dept. of Inspection & Standards:** \_Utility, Warehouse, Office, Outdoor Storage Yard and Vehicle Operations Facility \_\_\_\_\_

#### 8. Proposed Use of Property (each lot/structure):

Utility, Warehouse, Office, Outdoor Storage Yard and Vehicle Operations Facility \_\_\_\_\_

9. Number of Current Parking Spaces: Passenger vehicles - 57 spaces - does not include the employee parking lot Vehicle Operations Facility - 285 spaces

#### **10.** Describe the proposed construction or alterations (each lot/structure):

The applicant intends to remove contaminated materials (as required by RIDEM and USEPA), install stormwater management systems, install retaining walls, install an engineered cap (as required by RIDEM and USEPA), install new line striping, guardrail, select new fencing and gates, new exterior lighting, select new electrical infrastructure and new landscaping (seeding, trees and bushes).

13. Explain the changes proposed for the Property.

The applicant intends to remove contaminated materials(as required by RIDEM and USEPA), install stormwater management systems, install retaining walls, install an engineered cap (as required by RIDEM and USEPA), install new line striping, guardrail, select new fencing and gates with three (3) strands of barbed wire, new exterior lighting, select new electrical infrastructure and new landscaping (seeding, trees and bushes). The installation of new line striping will result in seventy (70) additional passenger vehicle parking spaces and seventeen (17) additional vehicle operations facility parking spaces at the Site. The installation of new trees at the Site will result in forty four (44) additional on-site trees. The installation of new landscaping will increase the amount of pervious surfaces at the Site.