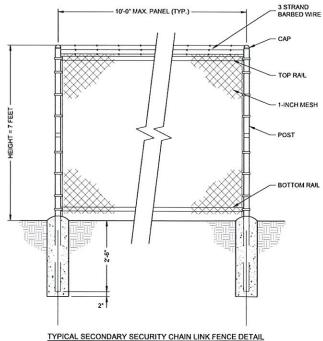

If a variance from the fencing requirements is not granted, barbed wire would not be reinstalled on perimeter fencing. Currently, perimeter fencing at the Site has three strands of barbed wire and is over 6 feet in height. Due to the critical nature of the facility and security issues that have been identified at the Site, a secure parking lot, outdoor storage yard and vehicle operations facility is considered to be integral to facility operations. 7 foot tall fencing and three strands of barbed wire installed on perimeter fencing is necessary in order to maintain a secure parking lot, outdoor storage yard and vehicle operations facility. All parking lots consisting of 20,000 gross square feet or more require interior parking lot landscaping as described in this section. When the calculation of interior parking lot landscaping requirements results in a fraction, said fraction is rounded up.