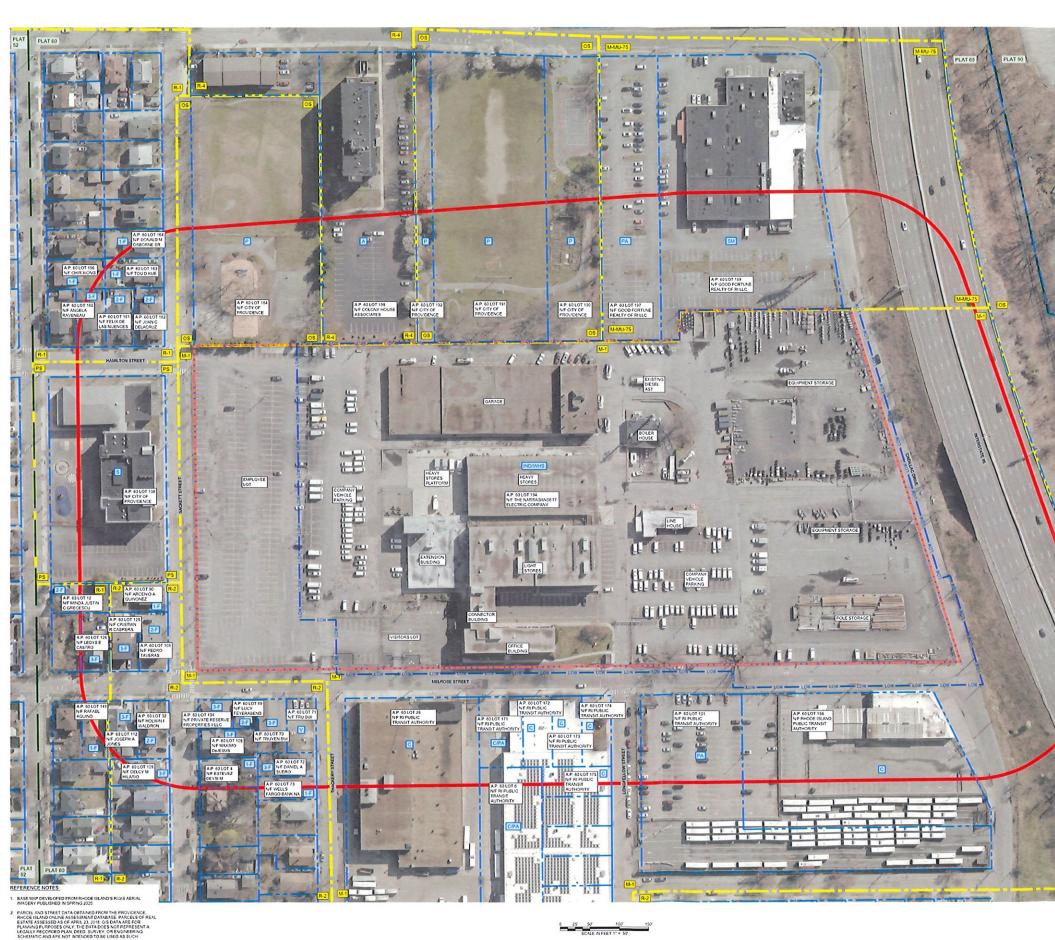

#### 3. Dimensions of each lot:

| Lot # 194 | Frontage 1,300 LF | _ depth <u>600 LF</u> | _ Total area <u>683,900</u> | _sq. ft. |
|-----------|-------------------|-----------------------|-----------------------------|----------|
| Lot #     | Frontage          | _ depth               | _ Total area                | _sq. ft. |
| Lot #     | Frontage          | _ depth               | _ Total area                | sq. ft.  |

- 7a. Present Use of Property (each lot/structure): Total Lot Area = 683,900 SF Utility, Warehouse, Office, Outdoor Storage Yard and Vehicle Operations Facility
- **7b. Legal Use of Property (each lot/structure) as recorded in Dept. of Inspection & Standards:** \_Utility, Warehouse, Office, Outdoor Storage Yard and Vehicle Operations Facility \_\_\_\_\_

#### 8. Proposed Use of Property (each lot/structure):

Utility, Warehouse, Office, Outdoor Storage Yard and Vehicle Operations Facility \_\_\_\_\_

9. Number of Current Parking Spaces: Passenger vehicles - 57 spaces - does not include the employee parking lot Vehicle Operations Facility - 285 spaces