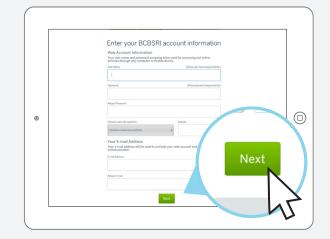

## **Create your member account**

- Go to "Covered by Employers page" at bcbsri.com
- Click on **'Need to register?'** (You'll need your **BCBSRI ID card** to complete your registration, so keep it nearby.)
- Select 'Member' from the registration categories.
- Fill in your member ID and other required information and click 'Next.'
- Enter your BCBSRI account information including a user name and password. Once you've completed all fields, click **'Next.'**