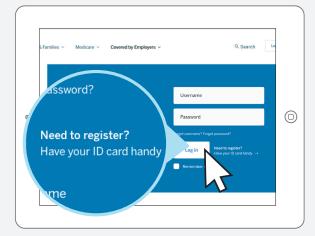

## **Create your member account**

- Go to "Covered by Employers page" at bcbsri.com
- Click on **'Need to register?'** (You'll need your **BCBSRI ID card** to complete your registration, so keep it nearby.)
- Select 'Member' from the registration categories.
- Fill in your member ID and other required information and click 'Next.'
- Enter your BCBSRI account information including a user name and password. Once you've completed all fields, click **'Next.'**