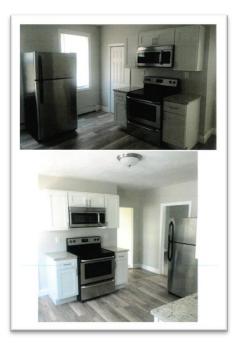

The identified lack of maintenance of the City's housing stock makes many housing units in need of repair and rehabilitation. The City used CDBG in PY16 to offer deferred payment, 0% interest loans to qualifying homeowners to rehabilitate property with the goal of improving quality of occupied housing units through its Home Repair Program. Taking a blended "whole house" approach, these funds were routinely aligned with the City's Lead Hazard Control Grant and other programs available either through the City or its partners to holistically address lead paint, health and safety, code violations, energy efficiency, historic preservation, and quality of life issues in properties. A total of 22 properties (40 units) received deferred payment, 0% interest Home Repair loans through this program; rehab of 32 units completed by September 2017 (see following progress report).

## **PY2016 Home Repair Activities**

| Address        | IDIS# | # Units  | HH Income | Scope of Work                           | Status                          | PY16 Funded<br>Amount |
|----------------|-------|----------|-----------|-----------------------------------------|---------------------------------|-----------------------|
| Princeton Ave. | 3752  | 2 - FY16 | VLI       | Siding                                  | PY16; Required Additional Funds | \$14,948.00           |
| Warrington St. | 3792  | 1        | VLI       | Heating system                          | Completed                       | \$6,900.00            |
| Camden Ave.    | 3824  | 1        | VLI       | Roof                                    | Completed                       | \$10,700.00           |
| Superior St.   | 3825  | 2        | ELI       | Roof/window                             | Completed                       | \$16,551.00           |
| Amherst St.    | 3826  | 3        | LI        | Roof                                    | Completed                       | \$12,500.00           |
| Hazael St.     | 3827  | 2        | Ц         | Roof                                    | Completed                       | \$8,700.00            |
| Berkshire St.  | 3847  | 2        | Ц         | Roof                                    | Completed                       | \$7,850.00            |
| Indiana Ave.   | 3850  | 2        | VLI       | Roof                                    | Completed                       | \$12,020.00           |
| Kimball St.    | 3851  | 1        | VLI       | Roof                                    | Completed                       | \$8,060.00            |
| Elmway St.     | 3857  | 1        | LI        | Roof                                    | Completed                       | \$11,150.00           |
| Bancroft St.   | 3859  | 3        | LI        | Roof                                    | Completed                       | \$11,440.00           |
| Rutland St.    | 3866  | 3        | LI        | Roof                                    | Completed                       | \$18,000.00           |
| Lexington Ave. | 3886  | 1        | VLI       | Roof/concrete stairs                    | Completed                       | \$16,400.00           |
| Cranston St.   | 3890  | 3        | VLI       | Roof/interior repair                    | Completed                       | \$25,000.00           |
| Monticello St. | 3885  | 3        | Ш         | Heating system replacement              | Completed                       | \$6,103.00            |
| Gallup St.     | 3879  | 1        | VLI       | Heating system                          | Completed                       | \$10,900.00           |
| Public St.     | 3887  | 3        | LI        | Roof                                    | Completed                       | \$10,700.00           |
| Joslin St.     | 3892  | 3        |           | Roof                                    | Final draws                     | \$10,075.00           |
| Lisbon St.     | 3883  | 1        |           | Roof                                    | Final draws                     | \$20,000.00           |
| Gallatin St.   | 3957  | 2        |           | Windows                                 | Underway                        | \$15,553.00           |
| Kepler St.     |       | 1        |           | Roof                                    | Closing                         | \$7,500.00            |
| Atlantic Ave.  |       | 1        |           | Handicap modifications; code violations | Closing                         | \$10,000.00           |
| TOTAL          |       | 40 PY16  |           |                                         |                                 | \$271,050.00          |
|                |       | 2 PY15   |           |                                         |                                 |                       |