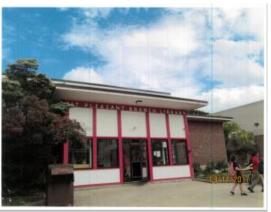

#### **Public Facilities**

The physical condition of many of the structures which community organizations and social service agencies use are in significant disrepair, have multiple code violations, are not accessible to the disabled, or have repair needs so extreme that portions of the building cannot be used. The City used CDBG funds to improve these facilities so that the City's low- and moderate-income population could continue to receive services. Improvements included installation of a fire alarm and suppression system at Roger Williams Day Care, install of DCYF-compliant bathrooms at West End Community Center, as well as a handicap-accessible lift at New Urban Arts. Finally, emergency repairs to public school buildings are underway to create safer learning environments for school children.

Mt. Pleasant Library (Before)

Mt. Pleasant Library Façade (After)