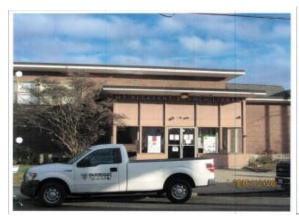

#### **Public Facilities**

The physical condition of many of the structures which community organizations and social service agencies use are in significant disrepair, have multiple code violations, are not accessible to the disabled, or have repair needs so extreme that portions of the building cannot be used. The City used CDBG funds to improve these facilities so that the City's low- and moderate-income population could continue to receive services. Improvements included installation of a fire alarm and suppression system at Roger Williams Day Care, install of DCYF-compliant bathrooms at West End Community Center, as well as a handicap-accessible lift at New Urban Arts. Finally, emergency repairs to public school buildings are underway to create safer learning environments for school children.

Mt. Pleasant Library (Before)

Mt. Pleasant Library Façade (After)