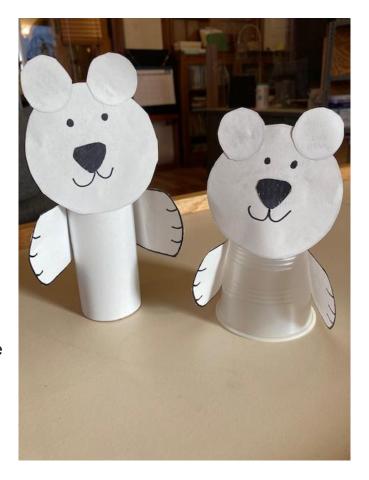

## Make a Polar Bear

## **Directions:**

Print the template and cut out the shapes.

If you can't print it, you can just use the template as a guide and cut those shapes out of any white paper you have!

Attach the arms around the back of your Polar Bear body so the paws reach around to the front – use glue or tape to stick them on the back.

Color the nose shape black or use it to trace that shape onto black paper and cut it out of the black paper. Attach it to the Polar Bear head. Draw a mouth and eyes.

Attach the ears onto the head with tape or glue.

Attach the head to your Polar bear Body with tape or glue!

Enjoy your stand-up Polar Bear friend!