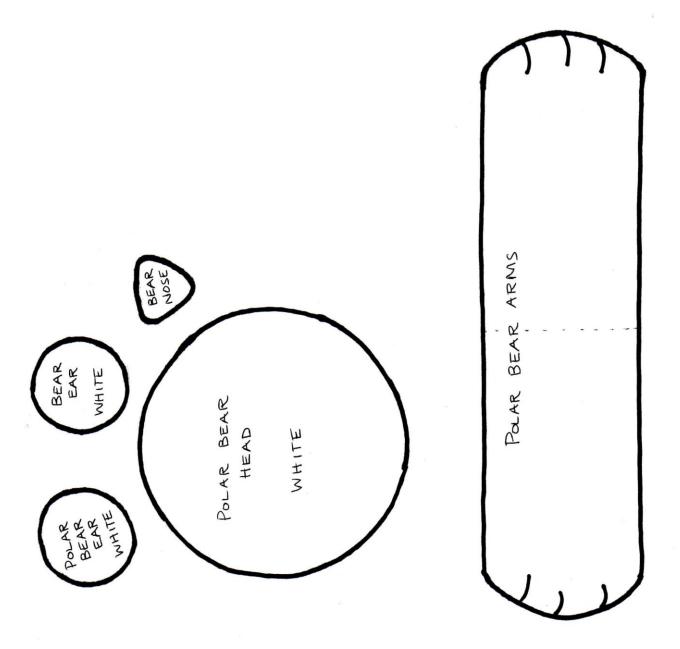

## **Materials:**

Cup or toilet paper tube

White paper

Black paper or black marker

Scissors and glue stick or tape

Polar Bear template

## **Directions:**

Print the template and cut out the shapes.

If you can't print it, you can just use the template as a guide and cut those shapes out of any white paper you have!

Attach the arms around the back of your Polar Bear body so the paws reach around to the front – use glue or tape to stick them on the back.

Color the nose shape black or use it to trace that shape onto black paper and cut it out of the black paper. Attach it to the Polar Bear head. Draw a mouth and eyes.

Attach the ears onto the head with tape or glue.