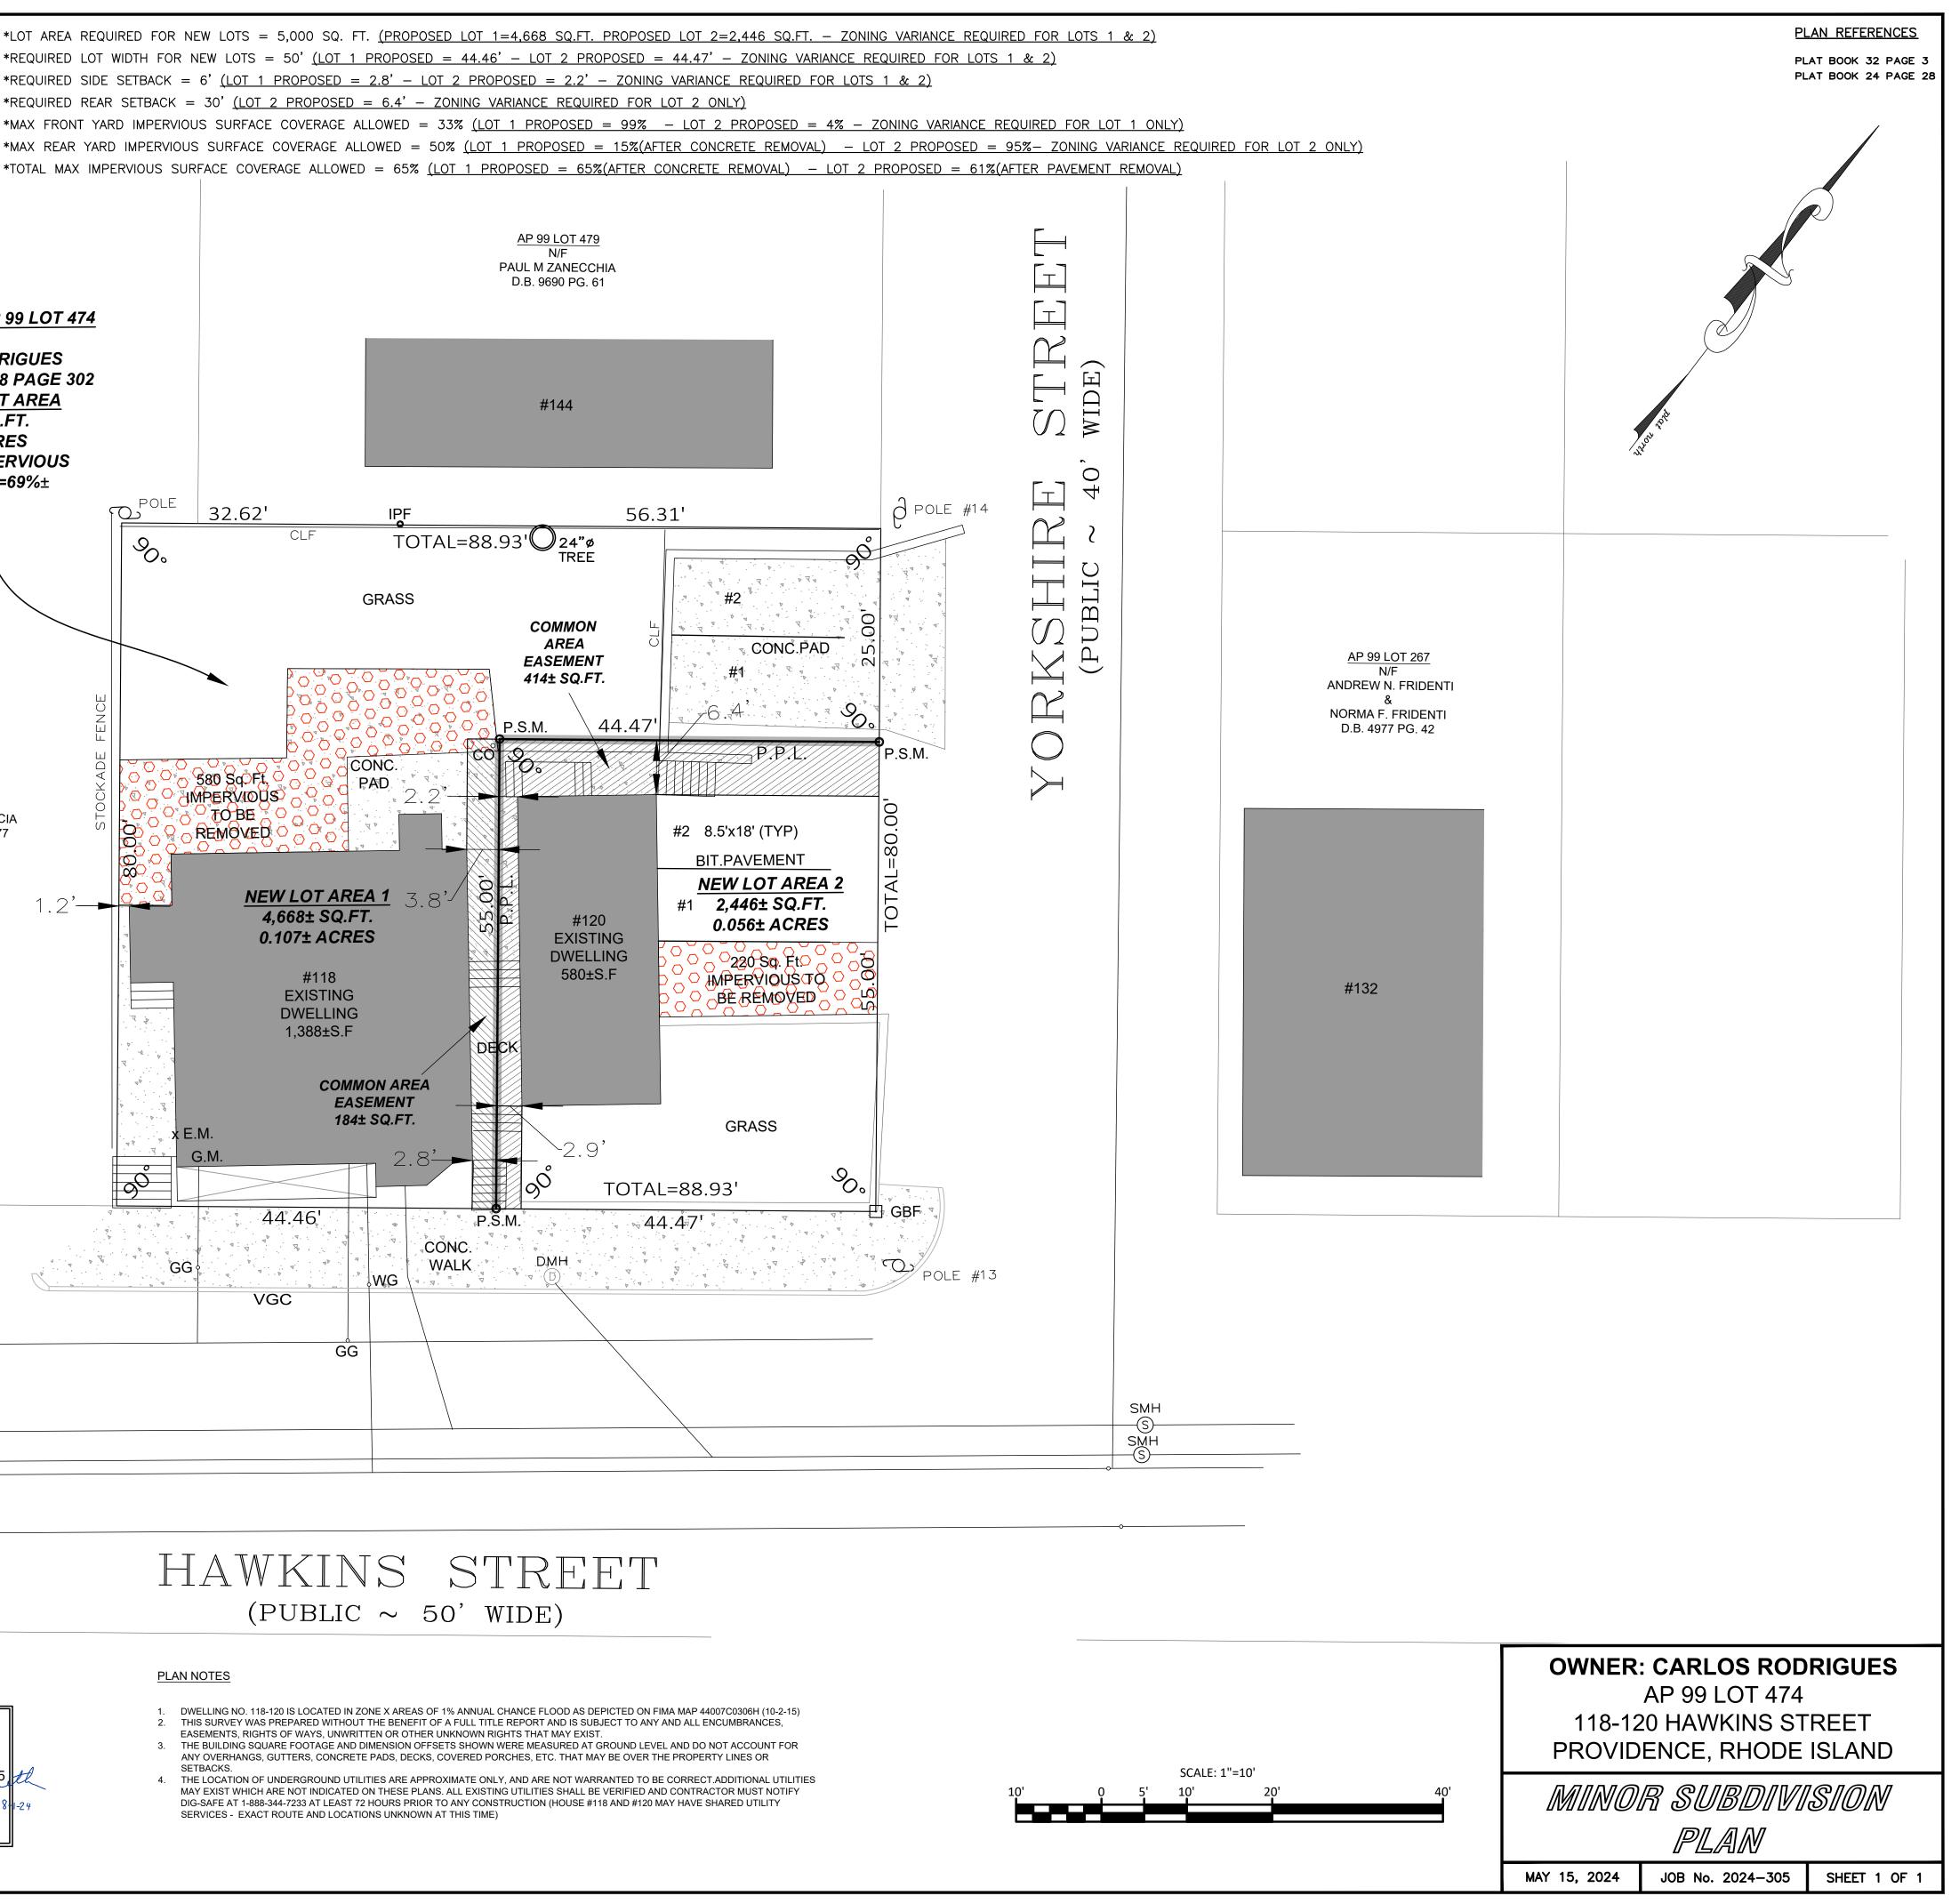

|                                                                                                                         | ZONING CRITERIA                                                                                                                                                                        |
|-------------------------------------------------------------------------------------------------------------------------|----------------------------------------------------------------------------------------------------------------------------------------------------------------------------------------|
| SITE                                                                                                                    | ZONING DISTRICT R-3 *<br>MINIMUM LOT AREA 5.000 SF (EXISTING=NONE)                                                                                                                     |
|                                                                                                                         | MINIMUM LOT WIDTH 50 (EXISTING=NONE)<br>MINIMUM FRONT YARD SETBACK BUILD-TO ZONE *<br>MINIMUM SIDE YARD SETBACK 6' (LOT WIDTH UNDER 60')                                               |
|                                                                                                                         | MAXIMUM BUILDING COVERAGE 45%<br>MAXIMUM BUILDING HEIGHT 45'                                                                                                                           |
|                                                                                                                         | MAXIMUM IMPERVIOUS AREA $65\%$<br>FRONT BUILD-TO-ZONE CALCULATION = 5'± (+/- 5 FEET PER ZONING SEC402b)<br>REFER TO CURRENT ZONING ORDINANCE FOR ADDITIONAL REGULATIONS THAT MAY APPLY |
| La Esquinita Market<br>Good Rides Trade In<br>Augusta Cool Rides Trade In<br>Cool Rides Trade In<br>Cool Rides Trade In |                                                                                                                                                                                        |
|                                                                                                                         | ASSESSORS MAP                                                                                                                                                                          |
| Google Neg data 2020 Darget Links Date Terry Berd Productive LOCUS MAP                                                  | N/F<br>CARLOS RODR                                                                                                                                                                     |
| NOT TO SCALE                                                                                                            | DEED BOOK 12378<br>ORIGINAL LOT                                                                                                                                                        |
| BIT. BITUMINOUS                                                                                                         | 7,114± SQ.I<br>0.16± ACRI                                                                                                                                                              |
| CONC. CONCRETE<br>DB DEED BOOK<br>IP FND IRON PIPE FOUND                                                                | EXISTING IMPEI<br>COVERAGE=                                                                                                                                                            |
| N/F NOW OR FORMERLY<br>UNK UNKNOWN<br>CLF CHAIN LINK FENCE                                                              |                                                                                                                                                                                        |
| PB PLAN BOOK<br>PG PAGE<br>HYD HYDRANT                                                                                  |                                                                                                                                                                                        |
| UP UTILITY POLE<br>SMH SEWER MANHOLE<br>VGC VERTICAL GRANITE CURB                                                       |                                                                                                                                                                                        |
| DMH DRAIN MANHOLE<br>EM ELECTRIC METER<br>CO CLEAN OUT                                                                  |                                                                                                                                                                                        |
| GG GAS GATE<br>WG WATER GATE<br>— <b>W</b> —                                                                            |                                                                                                                                                                                        |
| S  Sewer Line   D  DRAIN LINE   G  GAS LINE                                                                             |                                                                                                                                                                                        |
| GBF GRANITE BOUND FOUND<br>IPF IRON PIN/PIPE FOUND                                                                      | AP 99 LOT 473<br>N/F                                                                                                                                                                   |
| PSM PROPOSED SURVEY MONUMENT<br>PPL PROPOSED PROPERTY LINE                                                              | YANETH C VALENCI<br>D.B. 11858 PG. 177                                                                                                                                                 |
| THE # NIELES                                                                                                            |                                                                                                                                                                                        |
|                                                                                                                         |                                                                                                                                                                                        |
|                                                                                                                         |                                                                                                                                                                                        |
| 1-888-DIG-SAFE                                                                                                          |                                                                                                                                                                                        |
| PROTECT YOURSELF, GIVE TWO<br>WORKING DAYS NOTICE                                                                       |                                                                                                                                                                                        |
|                                                                                                                         |                                                                                                                                                                                        |
|                                                                                                                         |                                                                                                                                                                                        |
|                                                                                                                         |                                                                                                                                                                                        |
|                                                                                                                         | DOLE #12                                                                                                                                                                               |
|                                                                                                                         |                                                                                                                                                                                        |
|                                                                                                                         |                                                                                                                                                                                        |
|                                                                                                                         |                                                                                                                                                                                        |
|                                                                                                                         |                                                                                                                                                                                        |
|                                                                                                                         |                                                                                                                                                                                        |
|                                                                                                                         |                                                                                                                                                                                        |
|                                                                                                                         |                                                                                                                                                                                        |
|                                                                                                                         |                                                                                                                                                                                        |
| THIS SURVEY HAS BEEN CONDUCTED AND THE PLAN HAS<br>PURSUANT TO 435-RICR-00-00-1.9 OF THE RULES AND                      | BEEN PREPARED<br>REGULATIONS                                                                                                                                                           |
| ADOPTED BY THE RHODE ISLAND STATE BOARD OF REGIST<br>PROFESSIONAL LAND SURVEYORS ON OR AFTER NOVEMBER<br>AS FOLLOWS:    | I 25, 2015, JASON E. SMITH                                                                                                                                                             |
| LIMITED CONTENT BOUNDARY SURVEY (CL                                                                                     |                                                                                                                                                                                        |
|                                                                                                                         | ASS III)                                                                                                                                                                               |
| BY:                                                                                                                     | 2024 2024 PROFESSIONAL LAND SURVEYOR                                                                                                                                                   |
| LS.COA #779 REV: AUG. 1,                                                                                                |                                                                                                                                                                                        |