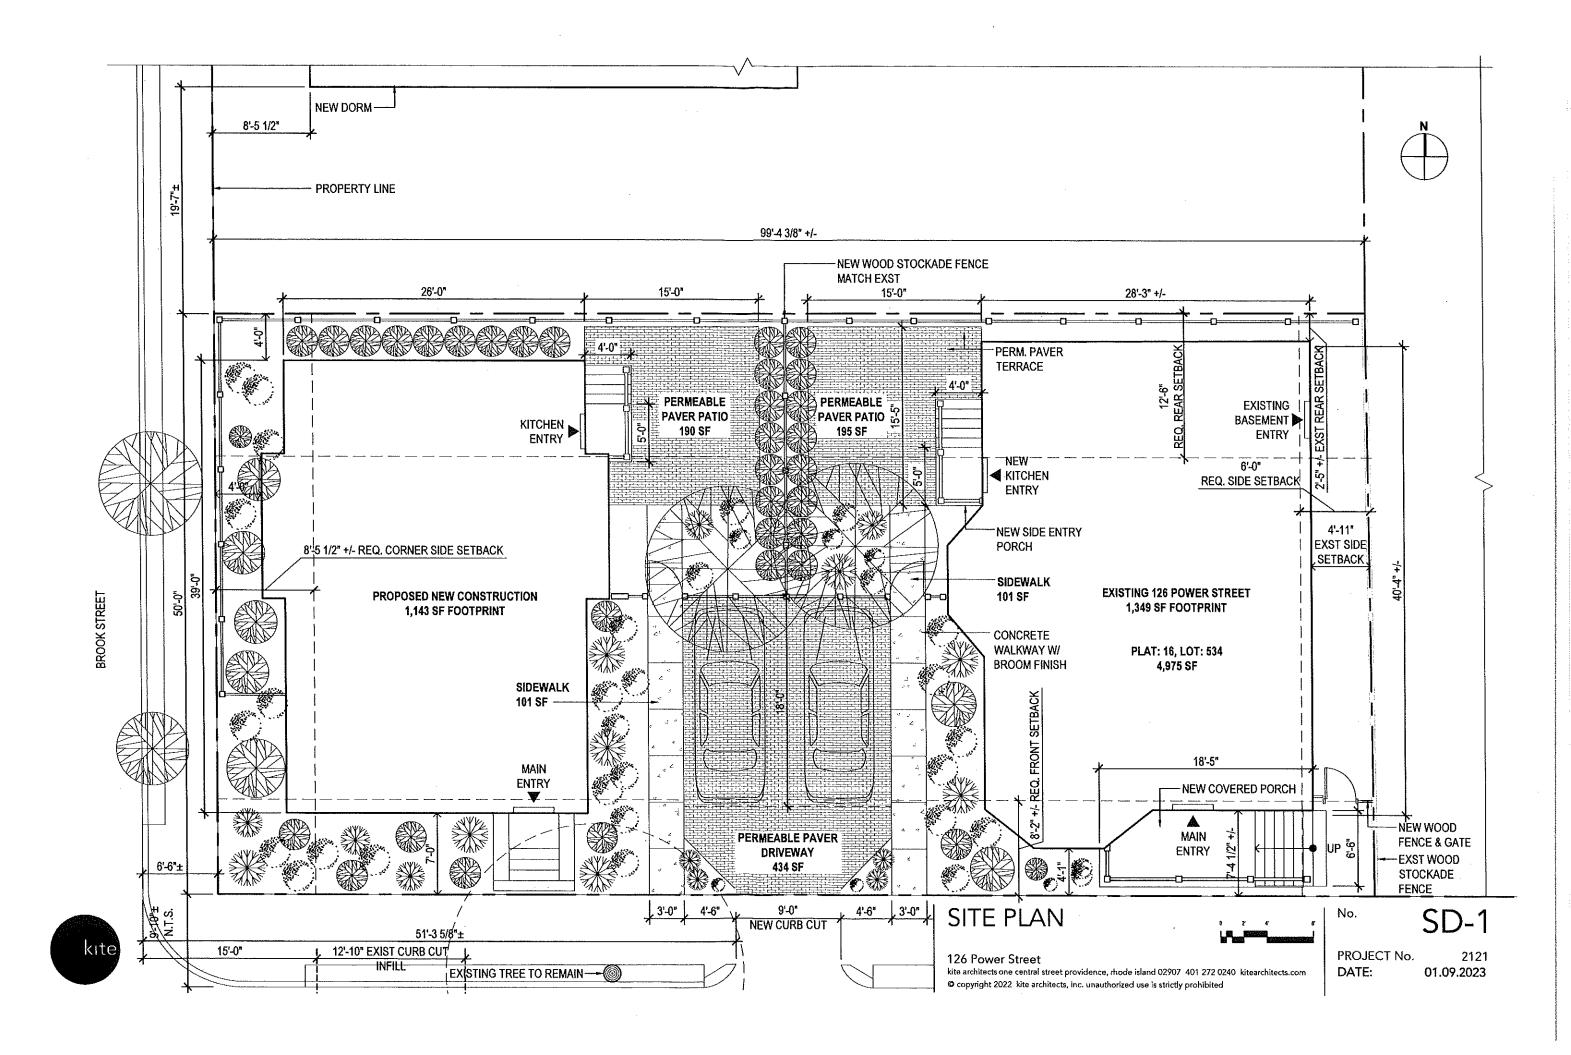

This narrative is provided in support of Brown University's application for a use variance and dimensional variances for the property located at 126 Power Street, also known as Plat 16, Lot 534. The property currently contains a two-family dwelling, and as such, the property is legally nonconforming by use, as two-family dwellings are prohibited within the R-1 zoning district. At the request of abutting property owners and the historic preservation community, Brown is proposing to (1) convert the existing two-family dwelling to a single-family dwelling; and (2) construct a new single-family dwelling on the property. No exterior changes are proposed for the existing dwelling and therefore no dimensional relief is required for the existing dwelling. The newly-constructed single-family dwelling will require a use variance and dimensional variances as shown in the table below. The standards for the requested use and dimensional variances required for the development are addressed below.

# <u>Dimensional Relief Needed for New Single-Family Dwelling</u> Per Section 402.A, Table 4-1: Residential District Dimensional Standards

| *Per Zoning  | Ordinance       | amendments | effective | 12/8 | 3/2022 |
|--------------|-----------------|------------|-----------|------|--------|
| 1 01 Lonning | C / 111/101/100 |            | -//       | ,    | ,      |

| Standard                                                                            | Required | Existing [dimension for existing two-family dwelling] | Proposed                                                  | Relief<br>Requested                      |
|-------------------------------------------------------------------------------------|----------|-------------------------------------------------------|-----------------------------------------------------------|------------------------------------------|
| Maximum Building Coverage                                                           | 45%      | 27%                                                   | 50.09%                                                    | 5.09%                                    |
| Maximum Impervious Surface Coverage – Front Yard                                    | 33%      | 78.65% [decrease from existing]                       | 50.75%                                                    | 17.75%                                   |
| Total Maximum<br>Impervious<br>Surface Coverage                                     | 65%      | 78.81%                                                | 70.6% (includes pervious pavers) [decrease from existing] | 5.6%                                     |
| Minimum front<br>yard setback [per<br>Sec. 402.B]                                   | 8'9"     | 4'4"                                                  | 7'0"                                                      | 1'9" [within allowable +/- 5' deviation] |
| Minimum corner<br>side setback<br>[from Brook St.]<br>for lot width 60'<br>or more* | 10'      | n/a                                                   | 4'0"                                                      | 6'                                       |
| Minimum rear<br>setback                                                             | 12'6"    | 2'5"                                                  | 4'0"                                                      | 8'6"                                     |
| Number of principal buildings on a lot [per Sec. 1300.A]                            | 1        | 1                                                     | 2                                                         | 1                                        |

The existing configuration (two dwelling units in one structure) differs from the proposed configuration (two single-family dwellings on one lot), but both the existing and proposed configuration of the property calls for two dwelling units. The proposal calls for relocating one of the two existing dwelling units on the property to a newly-constructed building, resulting in two single-family residences on the property. This will have a beneficial effect on surrounding properties.