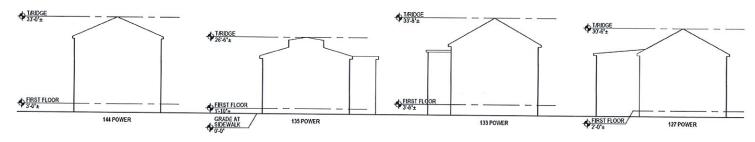

# <u>Dimensional Relief Needed for New Single-Family Dwelling</u> Per Section 402.A, Table 4-1: Residential District Dimensional Standards

| *Per Zoning  | Ordinance       | amendments | effective | 12/8 | 3/2022 |
|--------------|-----------------|------------|-----------|------|--------|
| 1 01 Lonning | C / 111/101/100 |            | -//       | ,    | ,      |

| Standard                                                                            | Required | Existing [dimension for existing two-family dwelling] | Proposed                                                  | Relief<br>Requested                      |
|-------------------------------------------------------------------------------------|----------|-------------------------------------------------------|-----------------------------------------------------------|------------------------------------------|
| Maximum Building Coverage                                                           | 45%      | 27%                                                   | 50.09%                                                    | 5.09%                                    |
| Maximum Impervious Surface Coverage – Front Yard                                    | 33%      | 78.65% [decrease from existing]                       | 50.75%                                                    | 17.75%                                   |
| Total Maximum<br>Impervious<br>Surface Coverage                                     | 65%      | 78.81%                                                | 70.6% (includes pervious pavers) [decrease from existing] | 5.6%                                     |
| Minimum front<br>yard setback [per<br>Sec. 402.B]                                   | 8'9"     | 4'4"                                                  | 7'0"                                                      | 1'9" [within allowable +/- 5' deviation] |
| Minimum corner<br>side setback<br>[from Brook St.]<br>for lot width 60'<br>or more* | 10'      | n/a                                                   | 4'0"                                                      | 6'                                       |
| Minimum rear<br>setback                                                             | 12'6"    | 2'5"                                                  | 4'0"                                                      | 8'6"                                     |
| Number of principal buildings on a lot [per Sec. 1300.A]                            | 1        | 1                                                     | 2                                                         | 1                                        |