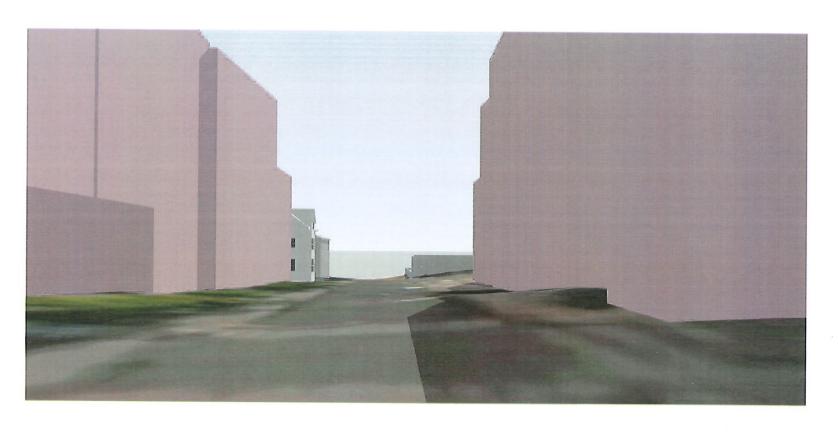

This narrative is provided in support of Brown University's application for a use variance and dimensional variances for the property located at 126 Power Street, also known as Plat 16, Lot 534. The property currently contains a two-family dwelling, and as such, the property is legally nonconforming by use, as two-family dwellings are prohibited within the R-1 zoning district. At the request of abutting property owners and the historic preservation community, Brown is proposing to (1) convert the existing two-family dwelling to a single-family dwelling; and (2) construct a new single-family dwelling on the property. No exterior changes are proposed for the existing dwelling and therefore no dimensional relief is required for the existing dwelling. The newly-constructed single-family dwelling will require a use variance and dimensional variances as shown in the table below. The standards for the requested use and dimensional variances required for the development are addressed below.

The existing configuration (two dwelling units in one structure) differs from the proposed configuration (two single-family dwellings on one lot), but both the existing and proposed configuration of the property calls for two dwelling units. The proposal calls for relocating one of the two existing dwelling units on the property to a newly-constructed building, resulting in two single-family residences on the property. This will have a beneficial effect on surrounding properties.