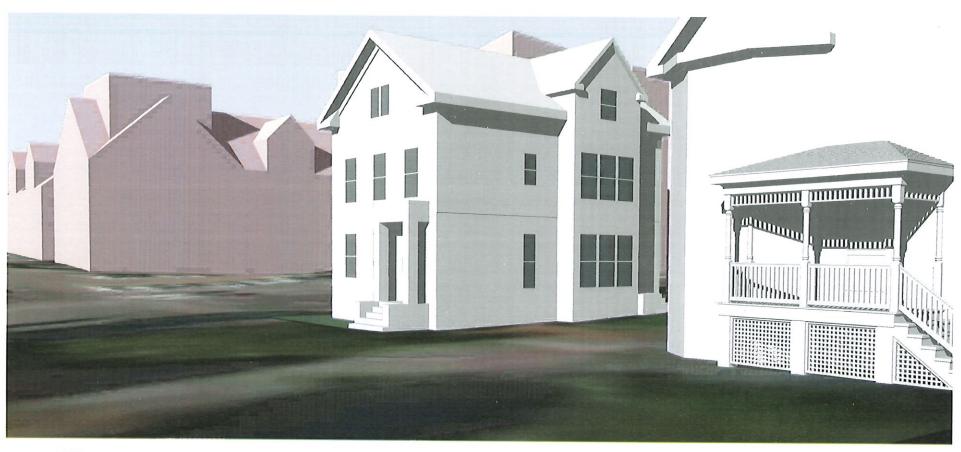

This narrative is provided in support of Brown University's application for a use variance and dimensional variances for the property located at 126 Power Street, also known as Plat 16, Lot 534. The property currently contains a two-family dwelling, and as such, the property is legally nonconforming by use, as two-family dwellings are prohibited within the R-1 zoning district. At the request of abutting property owners and the historic preservation community, Brown is proposing to (1) convert the existing two-family dwelling to a single-family dwelling; and (2) construct a new single-family dwelling on the property. No exterior changes are proposed for the existing dwelling and therefore no dimensional relief is required for the existing dwelling. The newly-constructed single-family dwelling will require a use variance and dimensional variances as shown in the table below. The standards for the requested use and dimensional variances required for the development are addressed below.

| Standard                                                                            | Required | Existing [dimension for existing two-family dwelling] | Proposed                                                  | Relief<br>Requested                      |
|-------------------------------------------------------------------------------------|----------|-------------------------------------------------------|-----------------------------------------------------------|------------------------------------------|
| Maximum Building Coverage                                                           | 45%      | 27%                                                   | 50.09%                                                    | 5.09%                                    |
| Maximum Impervious Surface Coverage – Front Yard                                    | 33%      | 78.65% [decrease from existing]                       | 50.75%                                                    | 17.75%                                   |
| Total Maximum<br>Impervious<br>Surface Coverage                                     | 65%      | 78.81%                                                | 70.6% (includes pervious pavers) [decrease from existing] | 5.6%                                     |
| Minimum front<br>yard setback [per<br>Sec. 402.B]                                   | 8'9"     | 4'4"                                                  | 7'0"                                                      | 1'9" [within allowable +/- 5' deviation] |
| Minimum corner<br>side setback<br>[from Brook St.]<br>for lot width 60'<br>or more* | 10'      | n/a                                                   | 4'0"                                                      | 6'                                       |
| Minimum rear<br>setback                                                             | 12'6"    | 2'5"                                                  | 4'0"                                                      | 8'6"                                     |
| Number of principal buildings on a lot [per Sec. 1300.A]                            | 1        | 1                                                     | 2                                                         | 1                                        |