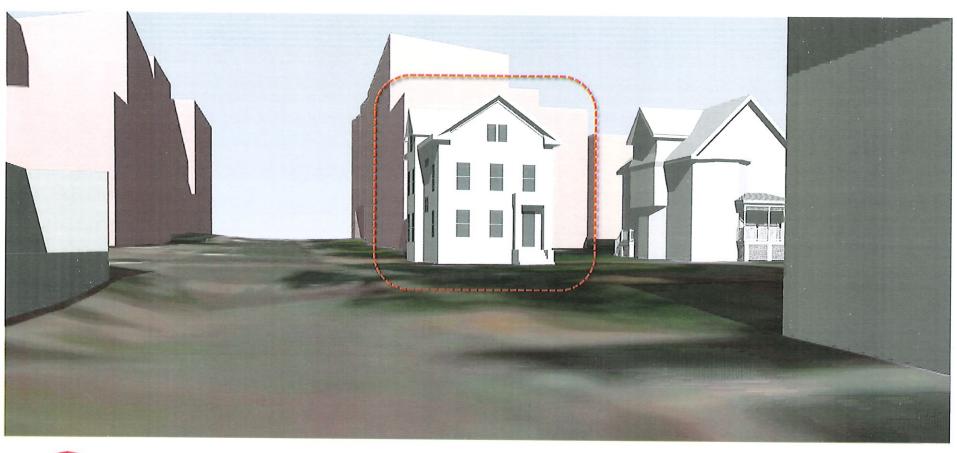

This narrative is provided in support of Brown University's application for a use variance and dimensional variances for the property located at 126 Power Street, also known as Plat 16, Lot 534. The property currently contains a two-family dwelling, and as such, the property is legally nonconforming by use, as two-family dwellings are prohibited within the R-1 zoning district. At the request of abutting property owners and the historic preservation community, Brown is proposing to (1) convert the existing two-family dwelling to a single-family dwelling; and (2) construct a new single-family dwelling on the property. No exterior changes are proposed for the existing dwelling and therefore no dimensional relief is required for the existing dwelling. The newly-constructed single-family dwelling will require a use variance and dimensional variances as shown in the table below. The standards for the requested use and dimensional variances required for the development are addressed below.

| Standard                                                                            | Required | Existing [dimension for existing two-family dwelling] | Proposed                                                  | Relief<br>Requested                      |
|-------------------------------------------------------------------------------------|----------|-------------------------------------------------------|-----------------------------------------------------------|------------------------------------------|
| Maximum Building Coverage                                                           | 45%      | 27%                                                   | 50.09%                                                    | 5.09%                                    |
| Maximum Impervious Surface Coverage – Front Yard                                    | 33%      | 78.65% [decrease from existing]                       | 50.75%                                                    | 17.75%                                   |
| Total Maximum<br>Impervious<br>Surface Coverage                                     | 65%      | 78.81%                                                | 70.6% (includes pervious pavers) [decrease from existing] | 5.6%                                     |
| Minimum front<br>yard setback [per<br>Sec. 402.B]                                   | 8'9"     | 4'4"                                                  | 7'0"                                                      | 1'9" [within allowable +/- 5' deviation] |
| Minimum corner<br>side setback<br>[from Brook St.]<br>for lot width 60'<br>or more* | 10'      | n/a                                                   | 4'0"                                                      | 6'                                       |
| Minimum rear<br>setback                                                             | 12'6"    | 2'5"                                                  | 4'0"                                                      | 8'6"                                     |
| Number of principal buildings on a lot [per Sec. 1300.A]                            | 1        | 1                                                     | 2                                                         | 1                                        |