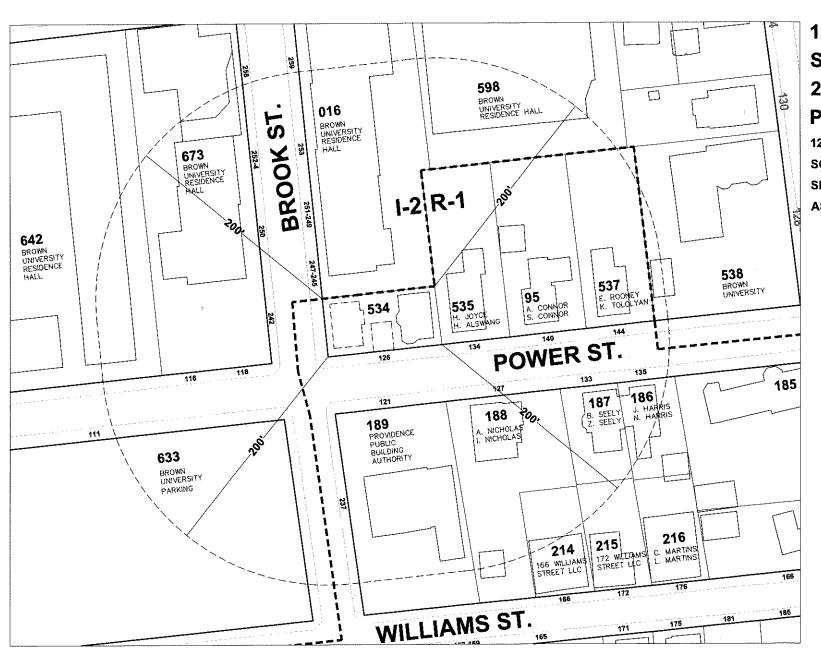

### APPLICATION FOR VARIANCE OR SPECIAL USE PERMIT

| Check Each Type Zoning Relic                                                                           | of Sought:                                                  | <u>X</u><br>                                      | Variance – Use * Variance – Dimensional* Special Use Permit ** |
|--------------------------------------------------------------------------------------------------------|-------------------------------------------------------------|---------------------------------------------------|----------------------------------------------------------------|
| * Attach Appendix A to apply fo<br>**Attach Appendix B to apply fo                                     |                                                             |                                                   |                                                                |
| Applicant: Brown University  E-mail Andrew Mandyteitz@utrlaw.com (401) 331-2222  Home/Office           | Л. Teitz, Esq.                                              | Address 1 Pros<br>Zip Code 02912<br>Mobile (Cell) | pect St, Providence, RI                                        |
| Owner: same  E-mail Phone  Home/Office                                                                 |                                                             | Address Zip Code                                  |                                                                |
| E-mailPhone: Home/Office                                                                               |                                                             | Address Zip Code  Mobile (Cell)                   | · · · · · · · · · · · · · · · · · · ·                          |
| Does the proposal require revi  Downtown Desirable I-195 Redevelop Capital Center C  Historic District | ign Review Committee<br>pment District Commis<br>Commission | •                                                 | h):                                                            |
| <ol> <li>Location of Property:</li> <li>Zoning District(s):</li> </ol>                                 | 126 Power St.  Street Address R-1                           | · .                                               |                                                                |
| Special purpose or overlay  3a. Date owner purchased the                                               | Property: 5/10/20                                           | Overlay District                                  |                                                                |
| 3b. Month/year of lessee's occ                                                                         | upancy:                                                     | *                                                 |                                                                |

### 1. What is the specific hardship from which the applicant seeks relief?

The specific hardship from which the applicant seeks relief is the present configuration of the lot, which is slightly less than 5,000 sf in area (4,975 sf) and contains an existing two-family dwelling. The property is located in the R-1 zoning district, in which two-family dwellings are prohibited. The specific hardship is the existence of a two-family dwelling on a small lot – subdividing would result in two lots that are approximately 50 percent undersized.

2. Specify any and all unique characteristics of the land or structure that cause the hardship.

The property is located within the R-1 zoning district, which has relatively limited options for uses that are permitted as of right or by special use permit. In addition, the property is within the Historic Overlay District, so development requires review and approval by the Historic District Commission. The HDC has already granted conceptual approval for the proposed development.