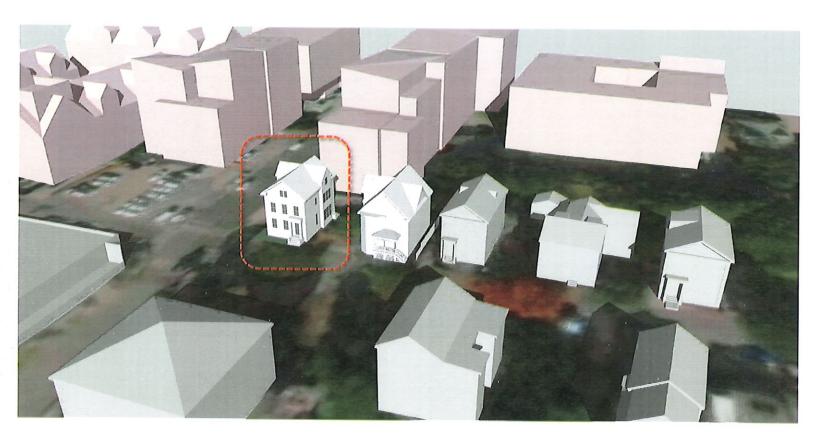

This narrative is provided in support of Brown University's application for a use variance and dimensional variances for the property located at 126 Power Street, also known as Plat 16, Lot 534. The property currently contains a two-family dwelling, and as such, the property is legally nonconforming by use, as two-family dwellings are prohibited within the R-1 zoning district. At the request of abutting property owners and the historic preservation community, Brown is proposing to (1) convert the existing two-family dwelling to a single-family dwelling; and (2) construct a new single-family dwelling on the property. No exterior changes are proposed for the existing dwelling and therefore no dimensional relief is required for the existing dwelling. The newly-constructed single-family dwelling will require a use variance and dimensional variances as shown in the table below. The standards for the requested use and dimensional variances required for the development are addressed below.

The existing configuration (two dwelling units in one structure) differs from the proposed configuration (two single-family dwellings on one lot), but both the existing and proposed configuration of the property calls for two dwelling units. The proposal calls for relocating one of the two existing dwelling units on the property to a newly-constructed building, resulting in two single-family residences on the property. This will have a beneficial effect on surrounding properties.