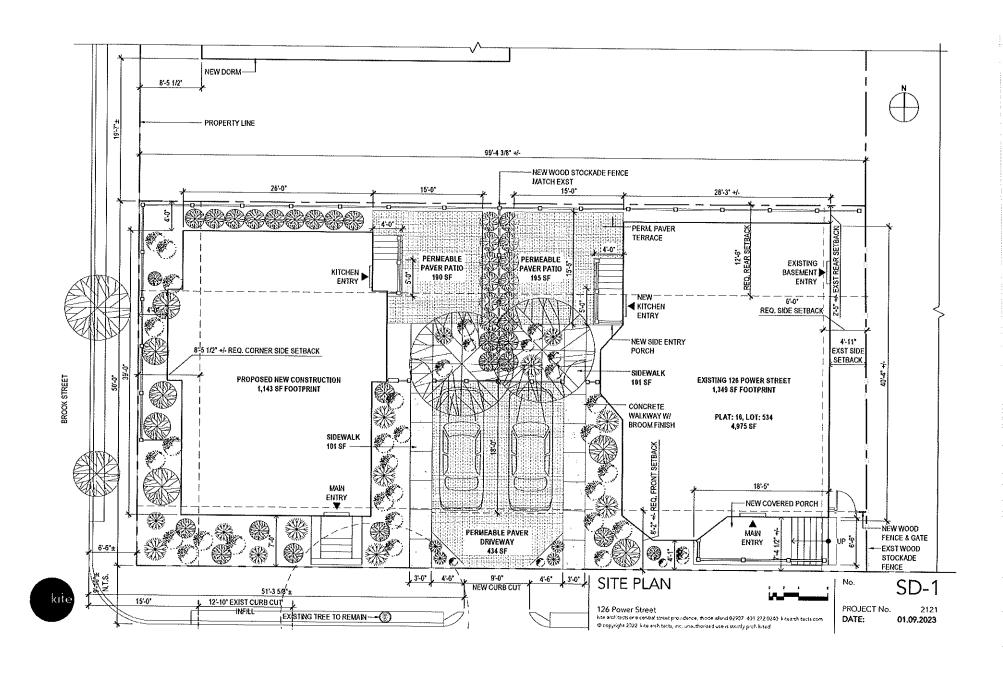

This narrative is provided in support of Brown University's application for a use variance and dimensional variances for the property located at 126 Power Street, also known as Plat 16, Lot 534. The property currently contains a two-family dwelling, and as such, the property is legally nonconforming by use, as two-family dwellings are prohibited within the R-1 zoning district. At the request of abutting property owners and the historic preservation community, Brown is proposing to (1) convert the existing two-family dwelling to a single-family dwelling; and (2) construct a new single-family dwelling on the property. No exterior changes are proposed for the existing dwelling and therefore no dimensional relief is required for the existing dwelling. The newly-constructed single-family dwelling will require a use variance and dimensional variances as shown in the table below. The standards for the requested use and dimensional variances required for the development are addressed below.

# <u>Dimensional Relief Needed for New Single-Family Dwelling</u> Per Section 402.A, Table 4-1: Residential District Dimensional Standards

| *Per Zoning  | Ordinance       | amendments | effective | 12/8 | 3/2022 |
|--------------|-----------------|------------|-----------|------|--------|
| 1 01 Lonning | C / 111/101/100 |            | -//       | ,    | ,      |

| Standard                                                                            | Required | Existing [dimension for existing two-family dwelling] | Proposed                                                  | Relief<br>Requested                      |
|-------------------------------------------------------------------------------------|----------|-------------------------------------------------------|-----------------------------------------------------------|------------------------------------------|
| Maximum Building Coverage                                                           | 45%      | 27%                                                   | 50.09%                                                    | 5.09%                                    |
| Maximum Impervious Surface Coverage – Front Yard                                    | 33%      | 78.65% [decrease from existing]                       | 50.75%                                                    | 17.75%                                   |
| Total Maximum<br>Impervious<br>Surface Coverage                                     | 65%      | 78.81%                                                | 70.6% (includes pervious pavers) [decrease from existing] | 5.6%                                     |
| Minimum front<br>yard setback [per<br>Sec. 402.B]                                   | 8'9"     | 4'4"                                                  | 7'0"                                                      | 1'9" [within allowable +/- 5' deviation] |
| Minimum corner<br>side setback<br>[from Brook St.]<br>for lot width 60'<br>or more* | 10'      | n/a                                                   | 4'0"                                                      | 6'                                       |
| Minimum rear<br>setback                                                             | 12'6"    | 2'5"                                                  | 4'0"                                                      | 8'6"                                     |
| Number of principal buildings on a lot [per Sec. 1300.A]                            | 1        | 1                                                     | 2                                                         | 1                                        |