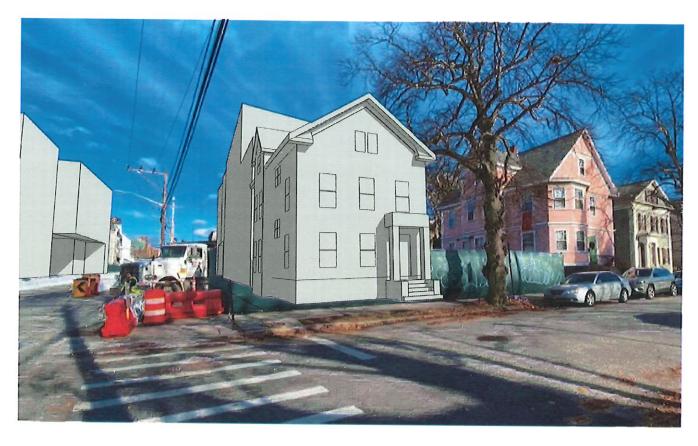

This narrative is provided in support of Brown University's application for a use variance and dimensional variances for the property located at 126 Power Street, also known as Plat 16, Lot 534. The property currently contains a two-family dwelling, and as such, the property is legally nonconforming by use, as two-family dwellings are prohibited within the R-1 zoning district. At the request of abutting property owners and the historic preservation community, Brown is proposing to (1) convert the existing two-family dwelling to a single-family dwelling; and (2) construct a new single-family dwelling on the property. No exterior changes are proposed for the existing dwelling and therefore no dimensional relief is required for the existing dwelling. The newly-constructed single-family dwelling will require a use variance and dimensional variances as shown in the table below. The standards for the requested use and dimensional variances required for the development are addressed below.

| Standard                                                                            | Required | Existing [dimension for existing two-family dwelling] | Proposed                                                  | Relief<br>Requested                      |
|-------------------------------------------------------------------------------------|----------|-------------------------------------------------------|-----------------------------------------------------------|------------------------------------------|
| Maximum Building Coverage                                                           | 45%      | 27%                                                   | 50.09%                                                    | 5.09%                                    |
| Maximum Impervious Surface Coverage – Front Yard                                    | 33%      | 78.65% [decrease from existing]                       | 50.75%                                                    | 17.75%                                   |
| Total Maximum<br>Impervious<br>Surface Coverage                                     | 65%      | 78.81%                                                | 70.6% (includes pervious pavers) [decrease from existing] | 5.6%                                     |
| Minimum front<br>yard setback [per<br>Sec. 402.B]                                   | 8'9"     | 4'4"                                                  | 7'0"                                                      | 1'9" [within allowable +/- 5' deviation] |
| Minimum corner<br>side setback<br>[from Brook St.]<br>for lot width 60'<br>or more* | 10'      | n/a                                                   | 4'0"                                                      | 6'                                       |
| Minimum rear<br>setback                                                             | 12'6"    | 2'5"                                                  | 4'0"                                                      | 8'6"                                     |
| Number of principal buildings on a lot [per Sec. 1300.A]                            | 1        | 1                                                     | 2                                                         | 1                                        |