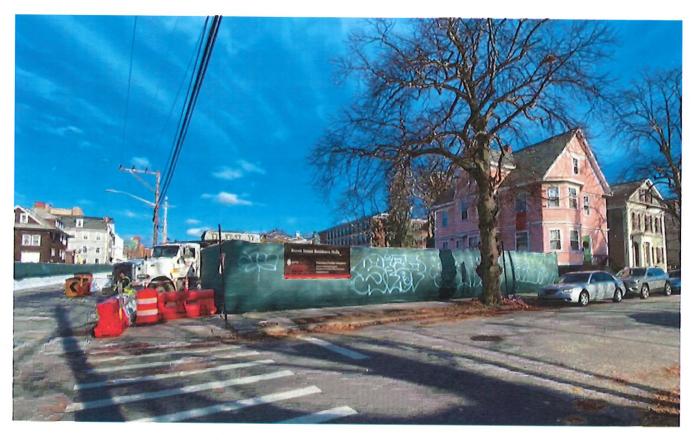

This narrative is provided in support of Brown University's application for a use variance and dimensional variances for the property located at 126 Power Street, also known as Plat 16, Lot 534. The property currently contains a two-family dwelling, and as such, the property is legally nonconforming by use, as two-family dwellings are prohibited within the R-1 zoning district. At the request of abutting property owners and the historic preservation community, Brown is proposing to (1) convert the existing two-family dwelling to a single-family dwelling; and (2) construct a new single-family dwelling on the property. No exterior changes are proposed for the existing dwelling and therefore no dimensional relief is required for the existing dwelling. The newly-constructed single-family dwelling will require a use variance and dimensional variances as shown in the table below. The standards for the requested use and dimensional variances required for the development are addressed below.

| Standard                                                                            | Required | Existing [dimension for existing two-family dwelling] | Proposed                                                  | Relief<br>Requested                      |
|-------------------------------------------------------------------------------------|----------|-------------------------------------------------------|-----------------------------------------------------------|------------------------------------------|
| Maximum Building Coverage                                                           | 45%      | 27%                                                   | 50.09%                                                    | 5.09%                                    |
| Maximum Impervious Surface Coverage – Front Yard                                    | 33%      | 78.65% [decrease from existing]                       | 50.75%                                                    | 17.75%                                   |
| Total Maximum<br>Impervious<br>Surface Coverage                                     | 65%      | 78.81%                                                | 70.6% (includes pervious pavers) [decrease from existing] | 5.6%                                     |
| Minimum front<br>yard setback [per<br>Sec. 402.B]                                   | 8'9"     | 4'4"                                                  | 7'0"                                                      | 1'9" [within allowable +/- 5' deviation] |
| Minimum corner<br>side setback<br>[from Brook St.]<br>for lot width 60'<br>or more* | 10'      | n/a                                                   | 4'0"                                                      | 6'                                       |
| Minimum rear<br>setback                                                             | 12'6"    | 2'5"                                                  | 4'0"                                                      | 8'6"                                     |
| Number of principal buildings on a lot [per Sec. 1300.A]                            | 1        | 1                                                     | 2                                                         | 1                                        |