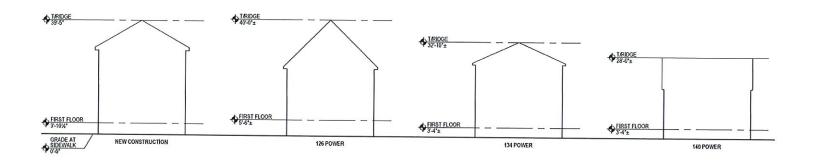

# <u>Dimensional Relief Needed for New Single-Family Dwelling</u> Per Section 402.A, Table 4-1: Residential District Dimensional Standards

| *Per Zoning  | Ordinance       | amendments | effective | 12/8 | 3/2022 |
|--------------|-----------------|------------|-----------|------|--------|
| 1 01 Lonning | C / 111/101/100 |            | -//       | ,    | ,      |

| Standard                                                                            | Required | Existing [dimension for existing two-family dwelling] | Proposed                                                  | Relief<br>Requested                      |
|-------------------------------------------------------------------------------------|----------|-------------------------------------------------------|-----------------------------------------------------------|------------------------------------------|
| Maximum Building Coverage                                                           | 45%      | 27%                                                   | 50.09%                                                    | 5.09%                                    |
| Maximum Impervious Surface Coverage – Front Yard                                    | 33%      | 78.65% [decrease from existing]                       | 50.75%                                                    | 17.75%                                   |
| Total Maximum<br>Impervious<br>Surface Coverage                                     | 65%      | 78.81%                                                | 70.6% (includes pervious pavers) [decrease from existing] | 5.6%                                     |
| Minimum front<br>yard setback [per<br>Sec. 402.B]                                   | 8'9"     | 4'4"                                                  | 7'0"                                                      | 1'9" [within allowable +/- 5' deviation] |
| Minimum corner<br>side setback<br>[from Brook St.]<br>for lot width 60'<br>or more* | 10'      | n/a                                                   | 4'0"                                                      | 6'                                       |
| Minimum rear<br>setback                                                             | 12'6"    | 2'5"                                                  | 4'0"                                                      | 8'6"                                     |
| Number of principal buildings on a lot [per Sec. 1300.A]                            | 1        | 1                                                     | 2                                                         | 1                                        |