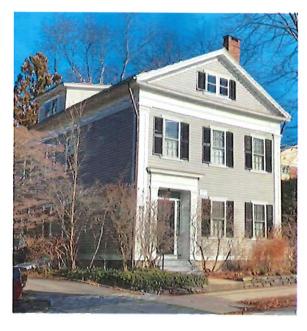

This narrative is provided in support of Brown University's application for a use variance and dimensional variances for the property located at 126 Power Street, also known as Plat 16, Lot 534. The property currently contains a two-family dwelling, and as such, the property is legally nonconforming by use, as two-family dwellings are prohibited within the R-1 zoning district. At the request of abutting property owners and the historic preservation community, Brown is proposing to (1) convert the existing two-family dwelling to a single-family dwelling; and (2) construct a new single-family dwelling on the property. No exterior changes are proposed for the existing dwelling and therefore no dimensional relief is required for the existing dwelling. The newly-constructed single-family dwelling will require a use variance and dimensional variances as shown in the table below. The standards for the requested use and dimensional variances required for the development are addressed below.

### 1. What is the specific hardship from which the applicant seeks relief?

The specific hardship from which the applicant seeks relief is the present configuration of the lot, which is slightly less than 5,000 sf in area (4,975 sf) and contains an existing two-family dwelling. The property is located in the R-1 zoning district, in which two-family dwellings are prohibited. The specific hardship is the existence of a two-family dwelling on a small lot – subdividing would result in two lots that are approximately 50 percent undersized.