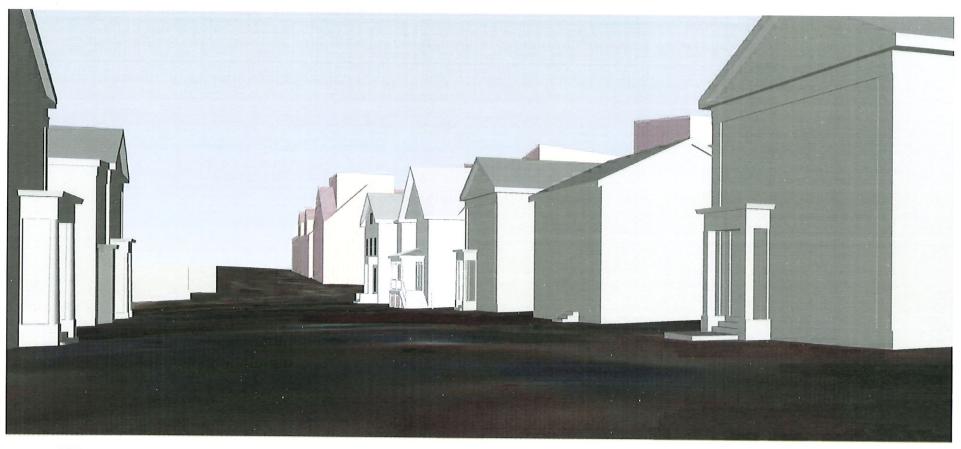

This narrative is provided in support of Brown University's application for a use variance and dimensional variances for the property located at 126 Power Street, also known as Plat 16, Lot 534. The property currently contains a two-family dwelling, and as such, the property is legally nonconforming by use, as two-family dwellings are prohibited within the R-1 zoning district. At the request of abutting property owners and the historic preservation community, Brown is proposing to (1) convert the existing two-family dwelling to a single-family dwelling; and (2) construct a new single-family dwelling on the property. No exterior changes are proposed for the existing dwelling and therefore no dimensional relief is required for the existing dwelling. The newly-constructed single-family dwelling will require a use variance and dimensional variances as shown in the table below. The standards for the requested use and dimensional variances required for the development are addressed below.

| Standard                                                                            | Required | Existing [dimension for existing two-family dwelling] | Proposed                                                  | Relief<br>Requested                      |
|-------------------------------------------------------------------------------------|----------|-------------------------------------------------------|-----------------------------------------------------------|------------------------------------------|
| Maximum Building Coverage                                                           | 45%      | 27%                                                   | 50.09%                                                    | 5.09%                                    |
| Maximum Impervious Surface Coverage – Front Yard                                    | 33%      | 78.65% [decrease from existing]                       | 50.75%                                                    | 17.75%                                   |
| Total Maximum<br>Impervious<br>Surface Coverage                                     | 65%      | 78.81%                                                | 70.6% (includes pervious pavers) [decrease from existing] | 5.6%                                     |
| Minimum front<br>yard setback [per<br>Sec. 402.B]                                   | 8'9"     | 4'4"                                                  | 7'0"                                                      | 1'9" [within allowable +/- 5' deviation] |
| Minimum corner<br>side setback<br>[from Brook St.]<br>for lot width 60'<br>or more* | 10'      | n/a                                                   | 4'0"                                                      | 6'                                       |
| Minimum rear<br>setback                                                             | 12'6"    | 2'5"                                                  | 4'0"                                                      | 8'6"                                     |
| Number of principal buildings on a lot [per Sec. 1300.A]                            | 1        | 1                                                     | 2                                                         | 1                                        |