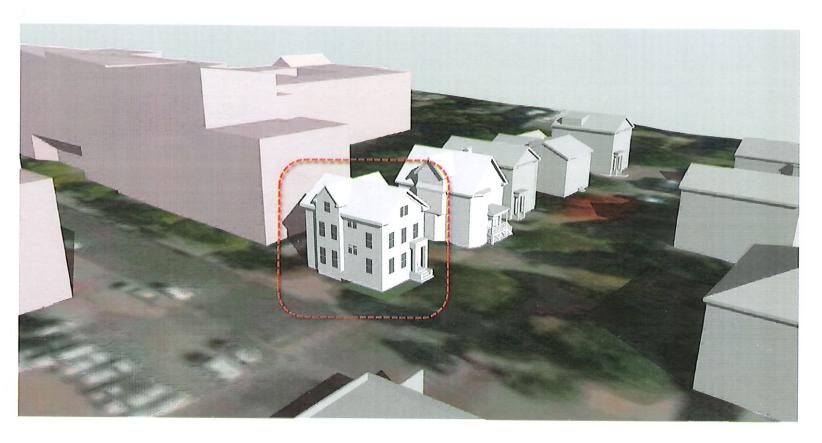

This narrative is provided in support of Brown University's application for a use variance and dimensional variances for the property located at 126 Power Street, also known as Plat 16, Lot 534. The property currently contains a two-family dwelling, and as such, the property is legally nonconforming by use, as two-family dwellings are prohibited within the R-1 zoning district. At the request of abutting property owners and the historic preservation community, Brown is proposing to (1) convert the existing two-family dwelling to a single-family dwelling; and (2) construct a new single-family dwelling on the property. No exterior changes are proposed for the existing dwelling and therefore no dimensional relief is required for the existing dwelling. The newly-constructed single-family dwelling will require a use variance and dimensional variances as shown in the table below. The standards for the requested use and dimensional variances required for the development are addressed below.

The existing configuration (two dwelling units in one structure) differs from the proposed configuration (two single-family dwellings on one lot), but both the existing and proposed configuration of the property calls for two dwelling units. The proposal calls for relocating one of the two existing dwelling units on the property to a newly-constructed building, resulting in two single-family residences on the property. This will have a beneficial effect on surrounding properties.