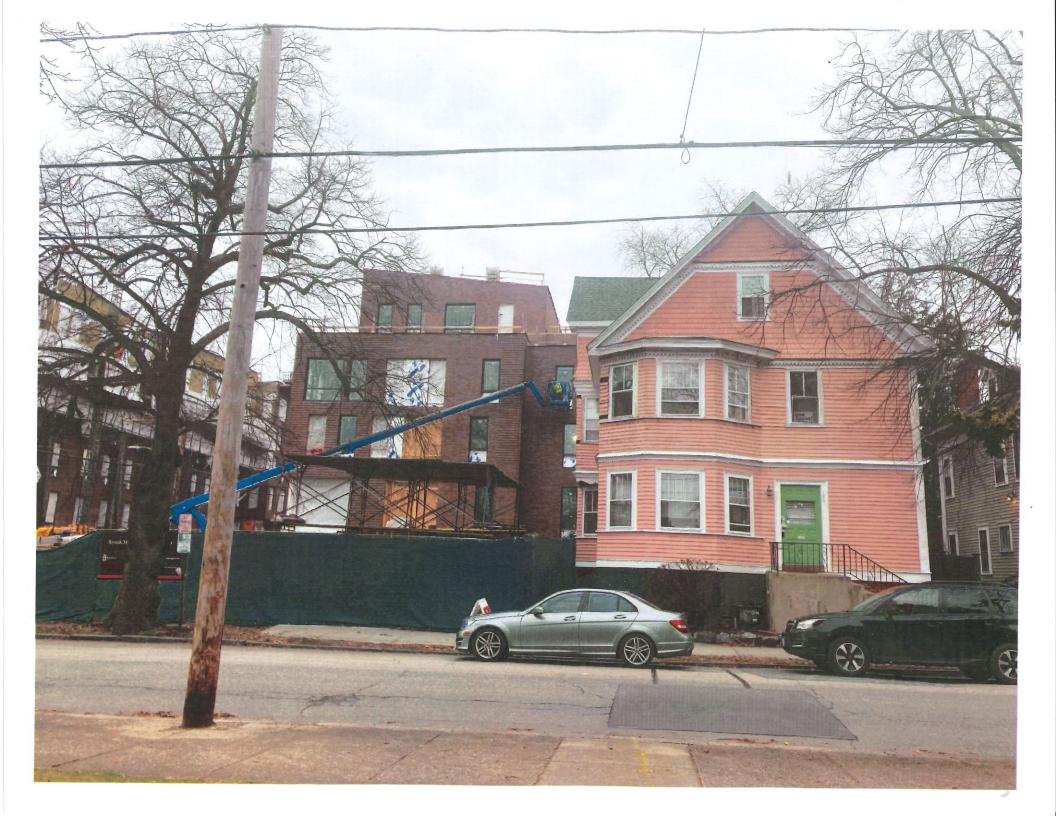

This narrative is provided in support of Brown University's application for a use variance and dimensional variances for the property located at 126 Power Street, also known as Plat 16, Lot 534. The property currently contains a two-family dwelling, and as such, the property is legally nonconforming by use, as two-family dwellings are prohibited within the R-1 zoning district. At the request of abutting property owners and the historic preservation community, Brown is proposing to (1) convert the existing two-family dwelling to a single-family dwelling; and (2) construct a new single-family dwelling on the property. No exterior changes are proposed for the existing dwelling and therefore no dimensional relief is required for the existing dwelling. The newly-constructed single-family dwelling will require a use variance and dimensional variances as shown in the table below. The standards for the requested use and dimensional variances required for the development are addressed below.