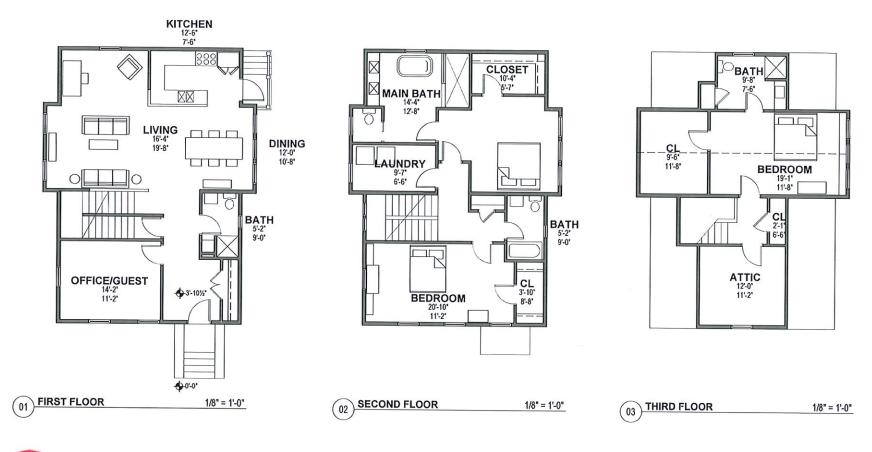

This narrative is provided in support of Brown University's application for a use variance and dimensional variances for the property located at 126 Power Street, also known as Plat 16, Lot 534. The property currently contains a two-family dwelling, and as such, the property is legally nonconforming by use, as two-family dwellings are prohibited within the R-1 zoning district. At the request of abutting property owners and the historic preservation community, Brown is proposing to (1) convert the existing two-family dwelling to a single-family dwelling; and (2) construct a new single-family dwelling on the property. No exterior changes are proposed for the existing dwelling and therefore no dimensional relief is required for the existing dwelling. The newly-constructed single-family dwelling will require a use variance and dimensional variances as shown in the table below. The standards for the requested use and dimensional variances required for the development are addressed below.

# <u>Dimensional Relief Needed for New Single-Family Dwelling</u> Per Section 402.A, Table 4-1: Residential District Dimensional Standards

| *Per Zoning  | Ordinance       | amendments | effective | 12/8 | 3/2022 |
|--------------|-----------------|------------|-----------|------|--------|
| 1 01 Lonning | C / 111/101/100 |            | -//       | ,    | ,      |

| Standard                                                                            | Required | Existing [dimension for existing two-family dwelling] | Proposed                                                  | Relief<br>Requested                      |
|-------------------------------------------------------------------------------------|----------|-------------------------------------------------------|-----------------------------------------------------------|------------------------------------------|
| Maximum Building Coverage                                                           | 45%      | 27%                                                   | 50.09%                                                    | 5.09%                                    |
| Maximum Impervious Surface Coverage – Front Yard                                    | 33%      | 78.65% [decrease from existing]                       | 50.75%                                                    | 17.75%                                   |
| Total Maximum<br>Impervious<br>Surface Coverage                                     | 65%      | 78.81%                                                | 70.6% (includes pervious pavers) [decrease from existing] | 5.6%                                     |
| Minimum front<br>yard setback [per<br>Sec. 402.B]                                   | 8'9"     | 4'4"                                                  | 7'0"                                                      | 1'9" [within allowable +/- 5' deviation] |
| Minimum corner<br>side setback<br>[from Brook St.]<br>for lot width 60'<br>or more* | 10'      | n/a                                                   | 4'0"                                                      | 6'                                       |
| Minimum rear<br>setback                                                             | 12'6"    | 2'5"                                                  | 4'0"                                                      | 8'6"                                     |
| Number of principal buildings on a lot [per Sec. 1300.A]                            | 1        | 1                                                     | 2                                                         | 1                                        |