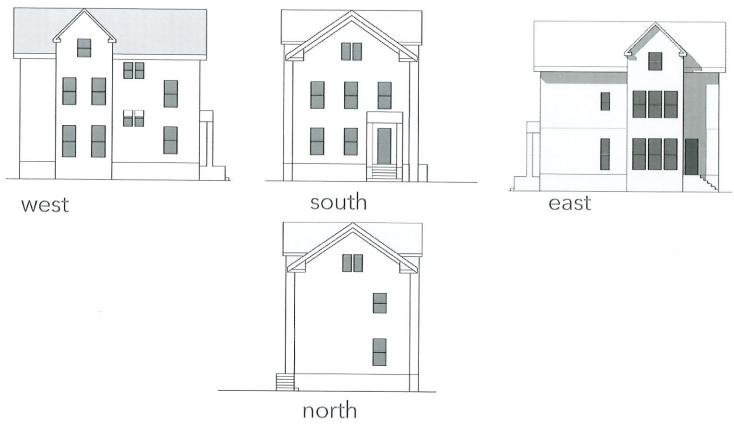

This narrative is provided in support of Brown University's application for a use variance and dimensional variances for the property located at 126 Power Street, also known as Plat 16, Lot 534. The property currently contains a two-family dwelling, and as such, the property is legally nonconforming by use, as two-family dwellings are prohibited within the R-1 zoning district. At the request of abutting property owners and the historic preservation community, Brown is proposing to (1) convert the existing two-family dwelling to a single-family dwelling; and (2) construct a new single-family dwelling on the property. No exterior changes are proposed for the existing dwelling and therefore no dimensional relief is required for the existing dwelling. The newly-constructed single-family dwelling will require a use variance and dimensional variances as shown in the table below. The standards for the requested use and dimensional variances required for the development are addressed below.

| Standard                                                                            | Required | Existing [dimension for existing two-family dwelling] | Proposed                                                  | Relief<br>Requested                      |
|-------------------------------------------------------------------------------------|----------|-------------------------------------------------------|-----------------------------------------------------------|------------------------------------------|
| Maximum Building Coverage                                                           | 45%      | 27%                                                   | 50.09%                                                    | 5.09%                                    |
| Maximum Impervious Surface Coverage – Front Yard                                    | 33%      | 78.65% [decrease from existing]                       | 50.75%                                                    | 17.75%                                   |
| Total Maximum<br>Impervious<br>Surface Coverage                                     | 65%      | 78.81%                                                | 70.6% (includes pervious pavers) [decrease from existing] | 5.6%                                     |
| Minimum front<br>yard setback [per<br>Sec. 402.B]                                   | 8'9"     | 4'4"                                                  | 7'0"                                                      | 1'9" [within allowable +/- 5' deviation] |
| Minimum corner<br>side setback<br>[from Brook St.]<br>for lot width 60'<br>or more* | 10'      | n/a                                                   | 4'0"                                                      | 6'                                       |
| Minimum rear<br>setback                                                             | 12'6"    | 2'5"                                                  | 4'0"                                                      | 8'6"                                     |
| Number of principal buildings on a lot [per Sec. 1300.A]                            | 1        | 1                                                     | 2                                                         | 1                                        |