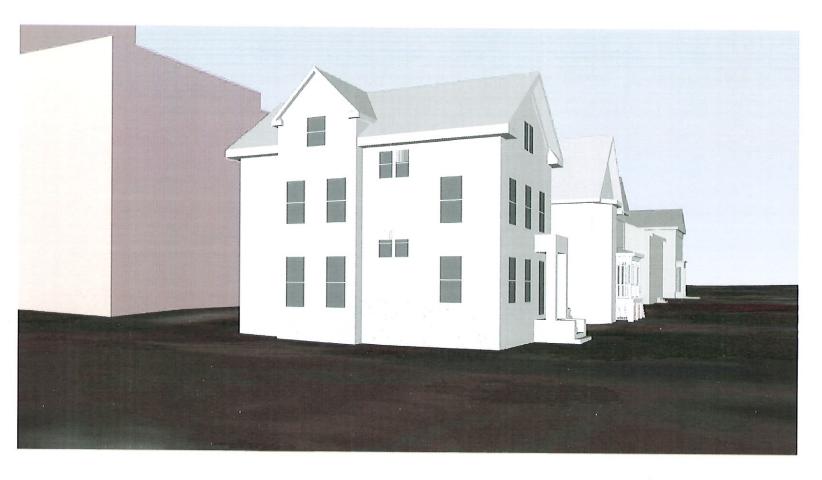

This narrative is provided in support of Brown University's application for a use variance and dimensional variances for the property located at 126 Power Street, also known as Plat 16, Lot 534. The property currently contains a two-family dwelling, and as such, the property is legally nonconforming by use, as two-family dwellings are prohibited within the R-1 zoning district. At the request of abutting property owners and the historic preservation community, Brown is proposing to (1) convert the existing two-family dwelling to a single-family dwelling; and (2) construct a new single-family dwelling on the property. No exterior changes are proposed for the existing dwelling and therefore no dimensional relief is required for the existing dwelling. The newly-constructed single-family dwelling will require a use variance and dimensional variances as shown in the table below. The standards for the requested use and dimensional variances required for the development are addressed below.

| Standard                                                                            | Required | Existing [dimension for existing two-family dwelling] | Proposed                                                  | Relief<br>Requested                      |
|-------------------------------------------------------------------------------------|----------|-------------------------------------------------------|-----------------------------------------------------------|------------------------------------------|
| Maximum Building Coverage                                                           | 45%      | 27%                                                   | 50.09%                                                    | 5.09%                                    |
| Maximum Impervious Surface Coverage – Front Yard                                    | 33%      | 78.65% [decrease from existing]                       | 50.75%                                                    | 17.75%                                   |
| Total Maximum<br>Impervious<br>Surface Coverage                                     | 65%      | 78.81%                                                | 70.6% (includes pervious pavers) [decrease from existing] | 5.6%                                     |
| Minimum front<br>yard setback [per<br>Sec. 402.B]                                   | 8'9"     | 4'4"                                                  | 7'0"                                                      | 1'9" [within allowable +/- 5' deviation] |
| Minimum corner<br>side setback<br>[from Brook St.]<br>for lot width 60'<br>or more* | 10'      | n/a                                                   | 4'0"                                                      | 6'                                       |
| Minimum rear<br>setback                                                             | 12'6"    | 2'5"                                                  | 4'0"                                                      | 8'6"                                     |
| Number of principal buildings on a lot [per Sec. 1300.A]                            | 1        | 1                                                     | 2                                                         | 1                                        |