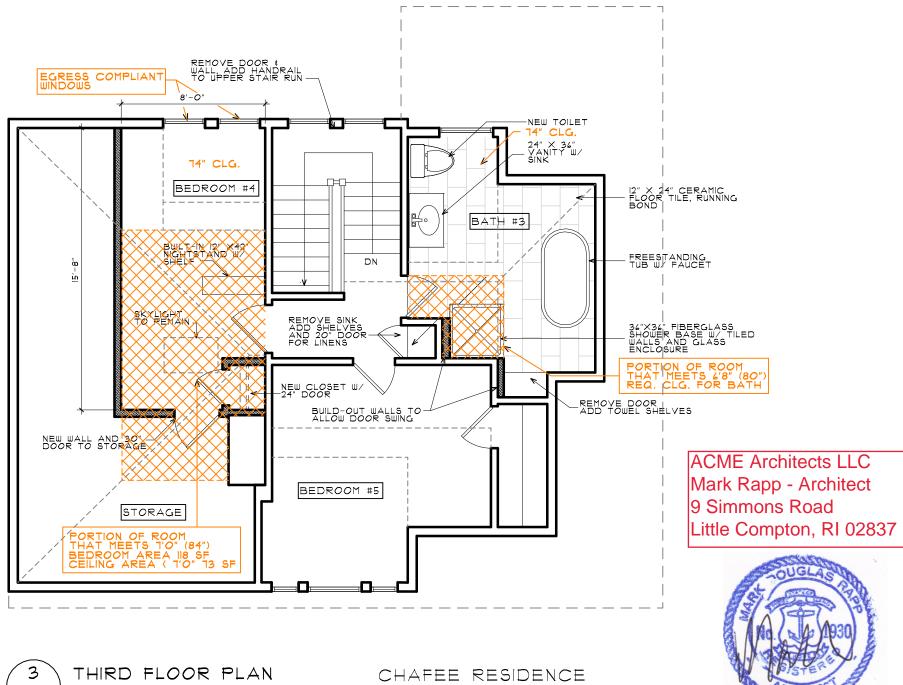

| 11. The undersigned hereby applies for a varia requirements of the following Section(s) or              | = = =                                                                                              |
|---------------------------------------------------------------------------------------------------------|----------------------------------------------------------------------------------------------------|
|                                                                                                         |                                                                                                    |
|                                                                                                         |                                                                                                    |
| 12. State briefly the proposed change of use or modifications sought. Be specific as to the necessary.) | alterations and explain the variations or e uses within the building. (Use additional sheets if    |
| The existing third floor contains two bedrooms a                                                        | <u> </u>                                                                                           |
| i i                                                                                                     | orage area as Bedroom #4 and convert bedroom #4 onform to the current code requirements for floor  |
| area, ceiling height and egress window. The prop                                                        | posed bathroom (#3) is to be built within the                                                      |
| existing bedroom with minor changes. The entry requirements. The location for the toilet and sin        | area and shower will conform to the 6'8" ceiling only is beneath an existing shed dormer where the |
| ceiling is 6'2" which is 6" less than required. The                                                     | e roof construction does not allow for a ceiling                                                   |
| -increase at this location; therefore, we are requ<br>for this portion of the Bathroom.                 | esting a variance to the ceiling height requirement —                                              |
| -                                                                                                       |                                                                                                    |
|                                                                                                         |                                                                                                    |
|                                                                                                         |                                                                                                    |
|                                                                                                         |                                                                                                    |
|                                                                                                         |                                                                                                    |
| Respectfully submitted,                                                                                 |                                                                                                    |
| Signature(s) of Property Owner(s):                                                                      | Signature(s) of Applicant(s):                                                                      |
| Zechariah Chafee                                                                                        | Zechariah Chafee                                                                                   |
|                                                                                                         |                                                                                                    |
| Address:                                                                                                | Address:                                                                                           |
|                                                                                                         |                                                                                                    |

THIRD FLOOR PLAN
Ceiling Height = 6'-10"

Scale 1/8" = 1'-0"

| EXI                                                                                 |            |        |                                |           |
|-------------------------------------------------------------------------------------|------------|--------|--------------------------------|-----------|
| JOB NO.                                                                             | DATE: JULY | ′ 2022 | SCALE: 1/8" = 1'-0"            | <b>一つ</b> |
| NATIONAL FLOOR PLANS 398 COLUMBUS AVENUE SUITE 100 BOSTON MA 02116 800.328.0217 TEL |            | ·      | MORRIS AVENUE<br>ROVIDENCE, RI | <u> </u>  |

3 Al.l

1/4" = 1'-0"

28 JUNE 2023