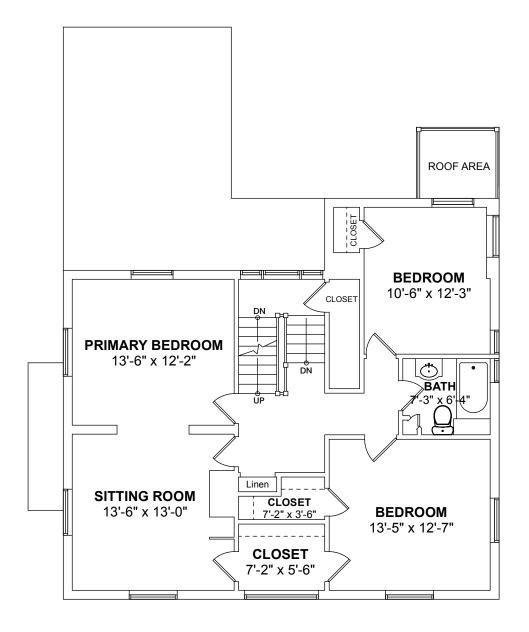

## SECOND FLOOR PLAN Ceiling Height = 7'-7"

| EXISTING CONDITIONS FLOOR PLANS                                                     |                 |   |                                 |        |
|-------------------------------------------------------------------------------------|-----------------|---|---------------------------------|--------|
| JOB NO.                                                                             | DATE: JULY 2022 |   | SCALE: 1/8" = 1'-0"             | $\Box$ |
| NATIONAL FLOOR PLANS 398 COLUMBUS AVENUE SUITE 100 BOSTON MA 02116 800.328.0217 TEL |                 | · | MORRIS AVENUE<br>PROVIDENCE, RI | 7      |