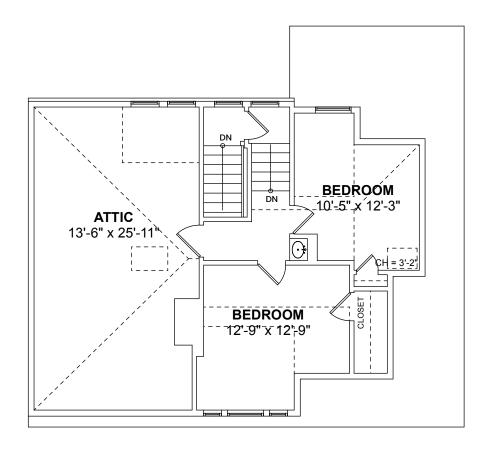

## SECOND FLOOR PLAN Ceiling Height = 7'-7"

| EXISTING CONDITIONS FLOOR PLANS                                                     |                 |   |                                 |        |
|-------------------------------------------------------------------------------------|-----------------|---|---------------------------------|--------|
| JOB NO.                                                                             | DATE: JULY 2022 |   | SCALE: 1/8" = 1'-0"             | $\Box$ |
| NATIONAL FLOOR PLANS 398 COLUMBUS AVENUE SUITE 100 BOSTON MA 02116 800.328.0217 TEL |                 | · | MORRIS AVENUE<br>PROVIDENCE, RI | 7      |