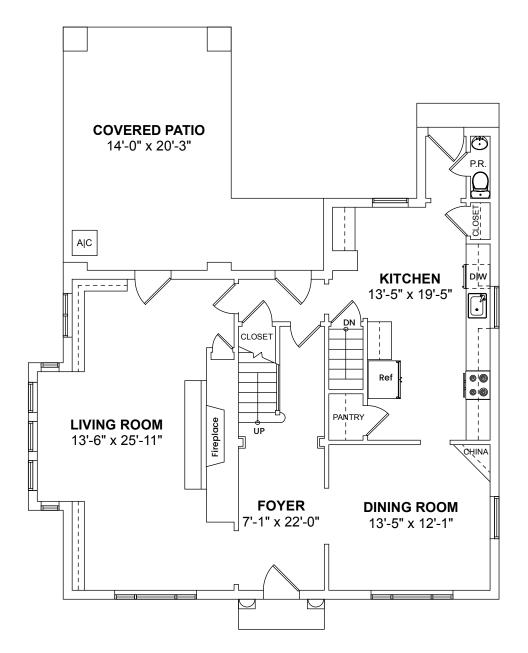

## FIRST FLOOR PLAN Ceiling Height = 8'-6"

| Scale | 1/8" = | 1'-0" |
|-------|--------|-------|

| EXISTING CONDITIONS FLOOR PLANS                                                     |                 |  |                                 |   |
|-------------------------------------------------------------------------------------|-----------------|--|---------------------------------|---|
| JOB NO.                                                                             | DATE: JULY 2022 |  | SCALE: 1/8" = 1'-0"             | 1 |
| NATIONAL FLOOR PLANS 398 COLUMBUS AVENUE SUITE 100 BOSTON MA 02116 800.328.0217 TEL |                 |  | MORRIS AVENUE<br>PROVIDENCE, RI |   |