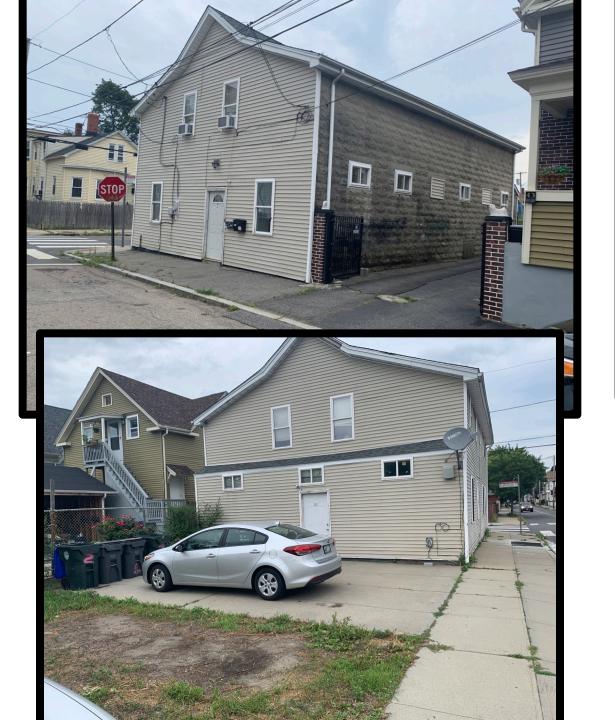

# Dimensional Variance 47 Burnside Street

Amie Marzilli

Providence Zoning Board of Review

August 12, 2020

# **Project Description**

The applicant is seeking relief from the square footage requirements of Table 4-1 to establish use as a two-family dwelling on lots with a combined square footage of 2,760 where 3,500 square feet are required.