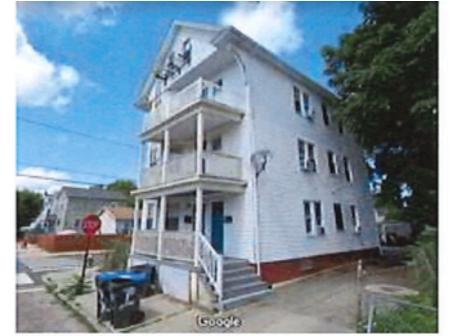

# **Project Description**

The applicant is seeking relief from the square footage requirements of Table 4-1 to establish use as a two-family dwelling on lots with a combined square footage of 2,760 where 3,500 square feet are required.

#### NOTES:

LOCATION:

47 BURNSIDE STREET PROVIDENCE, RI

ASSESSORS PLAT: 48

480 \$ 1114 ZONE: R-3

AREA:

USE GROUP: TWO FAMILY DWELLING

3B - EXTERIOR MASONRY BUILD. CLASS .:

BUILD. HEIGHT: 2 STORIES

Floor Plans

City of Providence Zoning Board of Review

Two-Unit Residential Dwelling - Dimensional Relief

47 Burnside Street Assessor's Plat 48; Lot(s) 480 and 1114

Prepared for: Brian R. Marzilli