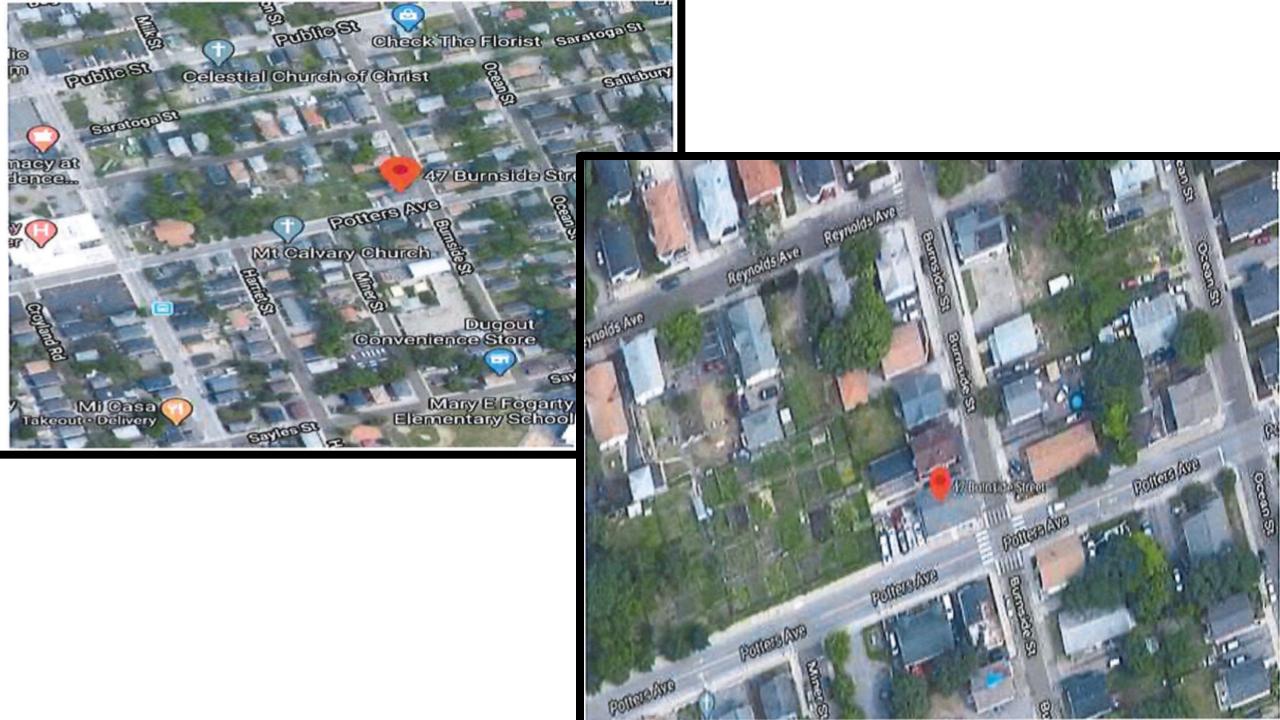

#### NOTES:

LOCATION:

47 BURNSIDE STREET PROVIDENCE, RI

ASSESSORS PLAT: 48

480 \$ 1114 ZONE: R-3

AREA:

USE GROUP: TWO FAMILY DWELLING

3B - EXTERIOR MASONRY BUILD. CLASS .:

BUILD. HEIGHT: 2 STORIES

Floor Plans

City of Providence Zoning Board of Review

Two-Unit Residential Dwelling - Dimensional Relief

47 Burnside Street Assessor's Plat 48; Lot(s) 480 and 1114

Prepared for: Brian R. Marzilli