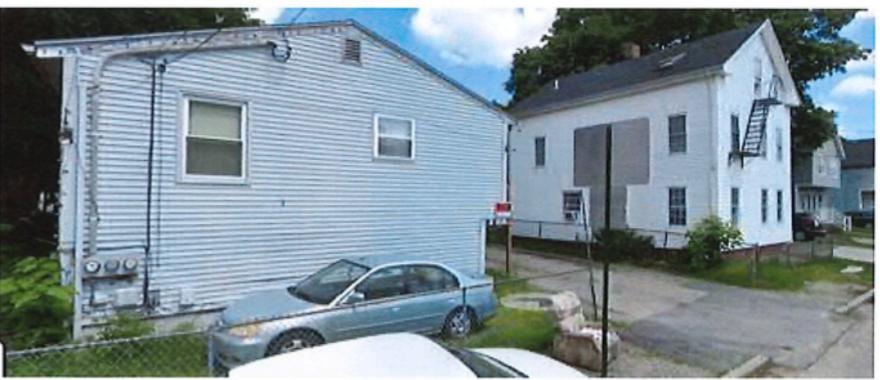

# **Project Description**

The applicant is seeking relief from the square footage requirements of Table 4-1 to establish use as a two-family dwelling on lots with a combined square footage of 2,760 where 3,500 square feet are required.

#### NOTES:

LOCATION:

47 BURNSIDE STREET PROVIDENCE, RI

ASSESSORS PLAT: 48

480 \$ 1114 ZONE: R-3

AREA:

USE GROUP: TWO FAMILY DWELLING

3B - EXTERIOR MASONRY BUILD. CLASS .:

BUILD. HEIGHT: 2 STORIES

Floor Plans

City of Providence Zoning Board of Review

Two-Unit Residential Dwelling - Dimensional Relief

47 Burnside Street Assessor's Plat 48; Lot(s) 480 and 1114

Prepared for: Brian R. Marzilli