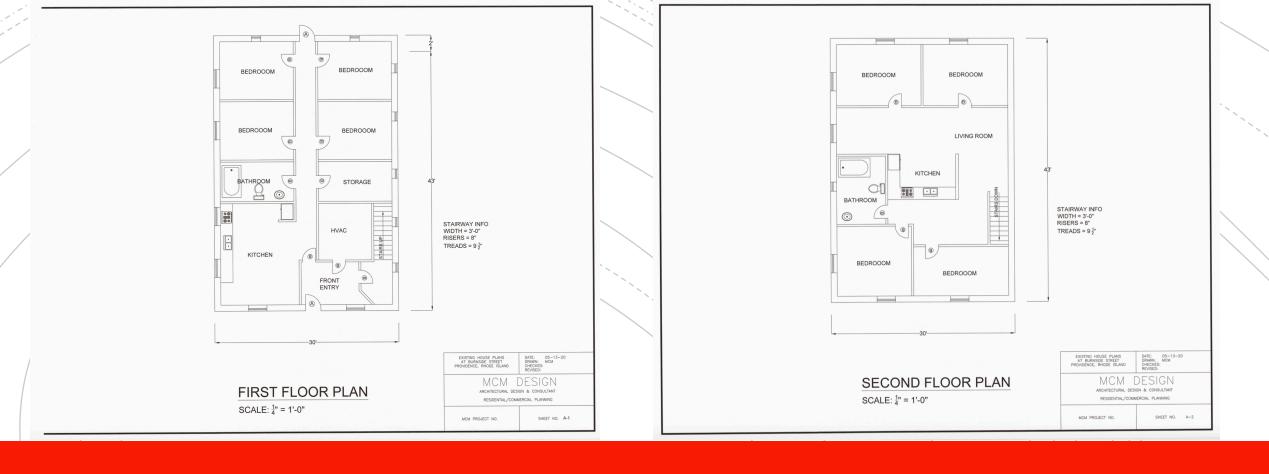

## existing building plans

BUILD. HEIGHT: 2 STORIES

Floor Plans

City of Providence Zoning Board of Review

Two-Unit Residential Dwelling - Dimensional Relief

47 Burnside Street Assessor's Plat 48; Lot(s) 480 and 1114

Prepared for: Brian R. Marzilli