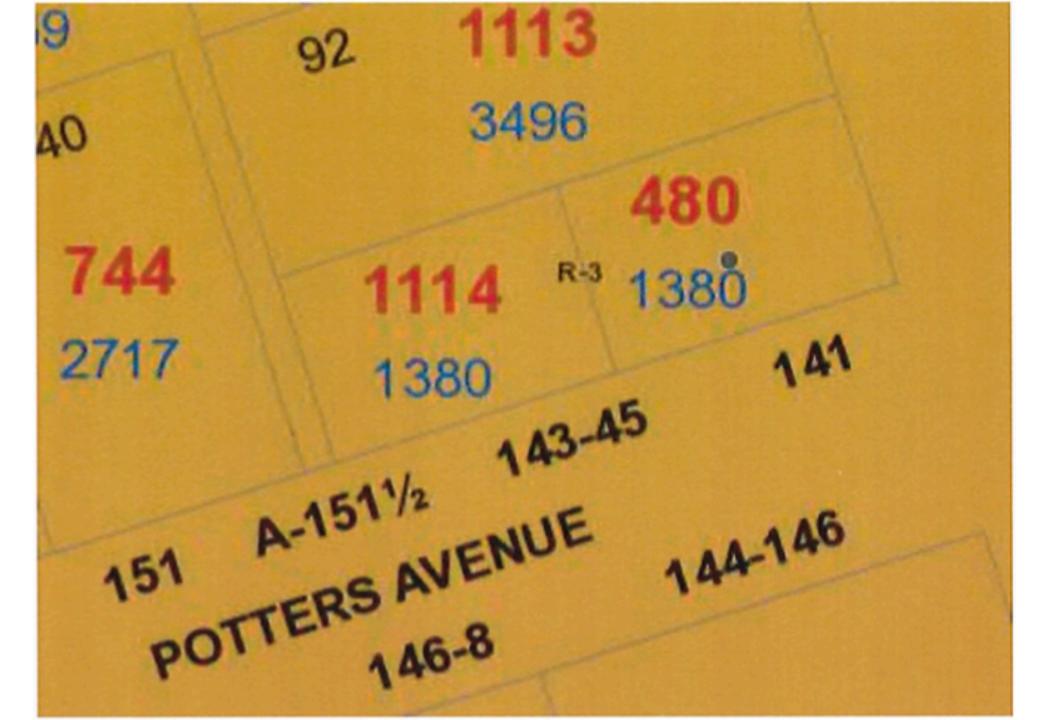

#### **POTTERS AVENUE**

**BURNSIDE STREET** 

EXISTING CURB-CIT SIDEWALK DRIVEWAY PARKING **EXISTING TWO** GRASS & STORY MASONRY LANDSCAPED BUILDING YARD 30'-0" X 45'-0" EXISTING 4'X8' SHED EXISTING CHAIN LINK FENCE LOT 1114 LOT 480

AREA: 1,380 S.F.

SITE & PARKING PLAN SCALE: NTS

AREA: 1,380 S.F.

#### NOTES:

LOCATION:

47 BURNSIDE STREET PROVIDENCE, RI

ASSESSORS PLAT: 48

480 \$ 1114 ZONE: R-3

AREA:

USE GROUP: TWO FAMILY DWELLING

3B - EXTERIOR MASONRY BUILD. CLASS .:

#### 47 Burnside Street Assessor's Plat 48 - Lot(s) 480 and 1114 R-3 Zoning District

| Plat     | Lot                 | 480 0.06 |        | Address                                                               | Number<br>of Units | Lot<br>Density | Year<br>Built<br>1950                                                                                                                                                                                                                                                                                                                                                                                                                                                                                                                                                                                                                                                                                                                                                                                                                                                                                                                                                                                                                                                                                                                                                                                                                                                                                                                                                                                                                                                                                                                                                                                                                                                                                                                                                                                                                                                                                                                                                                                                                                                                                                          |  |
|----------|---------------------|----------|--------|-----------------------------------------------------------------------|--------------------|----------------|--------------------------------------------------------------------------------------------------------------------------------------------------------------------------------------------------------------------------------------------------------------------------------------------------------------------------------------------------------------------------------------------------------------------------------------------------------------------------------------------------------------------------------------------------------------------------------------------------------------------------------------------------------------------------------------------------------------------------------------------------------------------------------------------------------------------------------------------------------------------------------------------------------------------------------------------------------------------------------------------------------------------------------------------------------------------------------------------------------------------------------------------------------------------------------------------------------------------------------------------------------------------------------------------------------------------------------------------------------------------------------------------------------------------------------------------------------------------------------------------------------------------------------------------------------------------------------------------------------------------------------------------------------------------------------------------------------------------------------------------------------------------------------------------------------------------------------------------------------------------------------------------------------------------------------------------------------------------------------------------------------------------------------------------------------------------------------------------------------------------------------|--|
| 48<br>SP | 480<br>and 1114     |          |        | 47 Burnside Street<br>143 Potters Avenue                              | 2                  | 1,380          |                                                                                                                                                                                                                                                                                                                                                                                                                                                                                                                                                                                                                                                                                                                                                                                                                                                                                                                                                                                                                                                                                                                                                                                                                                                                                                                                                                                                                                                                                                                                                                                                                                                                                                                                                                                                                                                                                                                                                                                                                                                                                                                                |  |
| 48       | 1113                | 0.08     | 3,496  | 43 Burnside Street                                                    | 1                  | 3,496          | 1920                                                                                                                                                                                                                                                                                                                                                                                                                                                                                                                                                                                                                                                                                                                                                                                                                                                                                                                                                                                                                                                                                                                                                                                                                                                                                                                                                                                                                                                                                                                                                                                                                                                                                                                                                                                                                                                                                                                                                                                                                                                                                                                           |  |
| 48       | 1107                | 0.08     | 3,404  | 39 Burnside Street                                                    | 2                  | 1,702          | 1922                                                                                                                                                                                                                                                                                                                                                                                                                                                                                                                                                                                                                                                                                                                                                                                                                                                                                                                                                                                                                                                                                                                                                                                                                                                                                                                                                                                                                                                                                                                                                                                                                                                                                                                                                                                                                                                                                                                                                                                                                                                                                                                           |  |
| 48       | 79                  | 0.08     | 3,613  | 35 - 37 Burnside Street                                               | 2                  | 1,807          | 1920                                                                                                                                                                                                                                                                                                                                                                                                                                                                                                                                                                                                                                                                                                                                                                                                                                                                                                                                                                                                                                                                                                                                                                                                                                                                                                                                                                                                                                                                                                                                                                                                                                                                                                                                                                                                                                                                                                                                                                                                                                                                                                                           |  |
| 48       | 747                 | 0.07     | 2,932  | 20 - 22 Reynolds Avenue                                               | 2                  | 1,466          | 1900                                                                                                                                                                                                                                                                                                                                                                                                                                                                                                                                                                                                                                                                                                                                                                                                                                                                                                                                                                                                                                                                                                                                                                                                                                                                                                                                                                                                                                                                                                                                                                                                                                                                                                                                                                                                                                                                                                                                                                                                                                                                                                                           |  |
| 48       | 746                 | 0.07     | 2,925  | 24 - 26 Reynolds Avenue                                               | 2                  | 1,463          | 1920                                                                                                                                                                                                                                                                                                                                                                                                                                                                                                                                                                                                                                                                                                                                                                                                                                                                                                                                                                                                                                                                                                                                                                                                                                                                                                                                                                                                                                                                                                                                                                                                                                                                                                                                                                                                                                                                                                                                                                                                                                                                                                                           |  |
| 48       | 742<br>and 743      | 0.22     | 9,450  | 28 - 34 Reynolds Avenue                                               | 3                  | 3,150          | 1920                                                                                                                                                                                                                                                                                                                                                                                                                                                                                                                                                                                                                                                                                                                                                                                                                                                                                                                                                                                                                                                                                                                                                                                                                                                                                                                                                                                                                                                                                                                                                                                                                                                                                                                                                                                                                                                                                                                                                                                                                                                                                                                           |  |
| 48       | 12, 713,<br>and 714 | 0.22     | 9,450  | 36 - 42 Reynolds Avenue                                               | 3                  | 3,150          | 1920                                                                                                                                                                                                                                                                                                                                                                                                                                                                                                                                                                                                                                                                                                                                                                                                                                                                                                                                                                                                                                                                                                                                                                                                                                                                                                                                                                                                                                                                                                                                                                                                                                                                                                                                                                                                                                                                                                                                                                                                                                                                                                                           |  |
| 48       | 710                 | 0.11     | 4,725  | 44 - 46 Reynolds Avenue                                               | 3                  | 1,575          | 1920                                                                                                                                                                                                                                                                                                                                                                                                                                                                                                                                                                                                                                                                                                                                                                                                                                                                                                                                                                                                                                                                                                                                                                                                                                                                                                                                                                                                                                                                                                                                                                                                                                                                                                                                                                                                                                                                                                                                                                                                                                                                                                                           |  |
| 48       | 709                 | 0.11     | 4,725  | 48 - 50 Reynolds Avenue                                               | 3                  | 1,575          | 1925                                                                                                                                                                                                                                                                                                                                                                                                                                                                                                                                                                                                                                                                                                                                                                                                                                                                                                                                                                                                                                                                                                                                                                                                                                                                                                                                                                                                                                                                                                                                                                                                                                                                                                                                                                                                                                                                                                                                                                                                                                                                                                                           |  |
| 48       | 705                 | 0.11     | 4,725  | 52 - 54 Reynolds Avenue                                               | 3                  | 1,575          | 2020<br>Rebui                                                                                                                                                                                                                                                                                                                                                                                                                                                                                                                                                                                                                                                                                                                                                                                                                                                                                                                                                                                                                                                                                                                                                                                                                                                                                                                                                                                                                                                                                                                                                                                                                                                                                                                                                                                                                                                                                                                                                                                                                                                                                                                  |  |
| 48       | 704                 | 0.11     | 4,601  | 56 - 58 Reynolds Avenue                                               | 2                  | 2,301          | 1925                                                                                                                                                                                                                                                                                                                                                                                                                                                                                                                                                                                                                                                                                                                                                                                                                                                                                                                                                                                                                                                                                                                                                                                                                                                                                                                                                                                                                                                                                                                                                                                                                                                                                                                                                                                                                                                                                                                                                                                                                                                                                                                           |  |
| 48       | 680<br>and 681      | 0.20     | 8,600  | 350 - 356 Prairie Avenue<br>Unimproved<br>Providence Community Health | 0<br>Center        |                | and the control of th |  |
| 48       | 701                 | 0.09     | 4,000  | 360 - 362 Prairie Avenue                                              | 2                  | 2,000          | 1920                                                                                                                                                                                                                                                                                                                                                                                                                                                                                                                                                                                                                                                                                                                                                                                                                                                                                                                                                                                                                                                                                                                                                                                                                                                                                                                                                                                                                                                                                                                                                                                                                                                                                                                                                                                                                                                                                                                                                                                                                                                                                                                           |  |
| 48       | 702                 | 0.25     | 11,025 | 364 Prairie Avenue<br>Church                                          | 0                  |                | 1910                                                                                                                                                                                                                                                                                                                                                                                                                                                                                                                                                                                                                                                                                                                                                                                                                                                                                                                                                                                                                                                                                                                                                                                                                                                                                                                                                                                                                                                                                                                                                                                                                                                                                                                                                                                                                                                                                                                                                                                                                                                                                                                           |  |