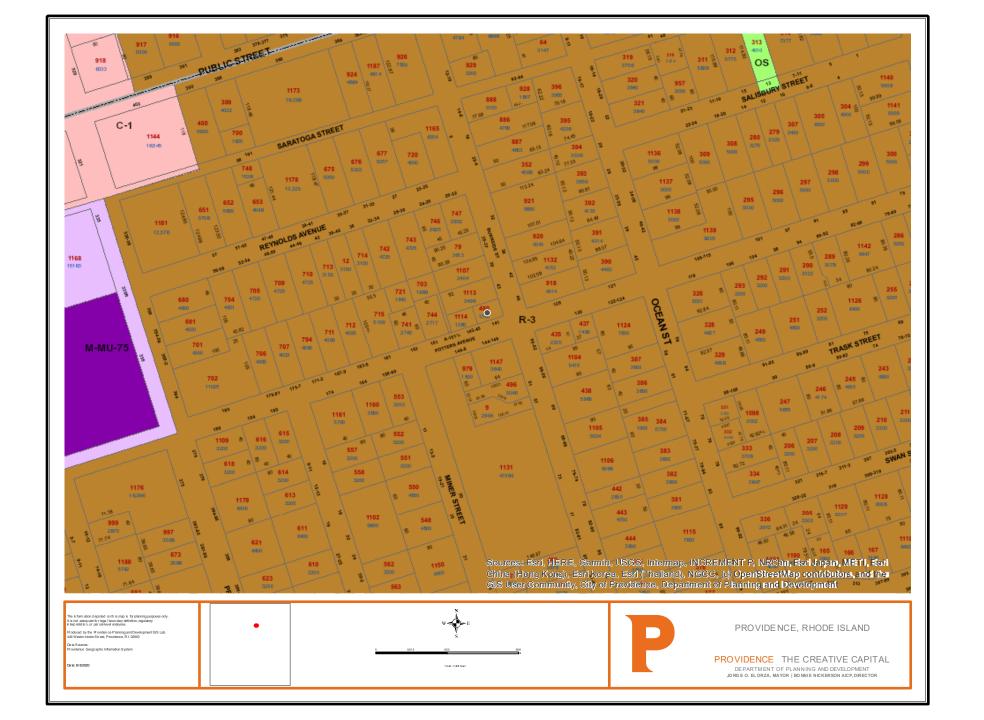

#### NOTES:

LOCATION:

47 BURNSIDE STREET PROVIDENCE, RI

ASSESSORS PLAT: 48

480 \$ 1114 ZONE: R-3

AREA:

USE GROUP: TWO FAMILY DWELLING

3B - EXTERIOR MASONRY BUILD. CLASS .:

BUILD. HEIGHT: 2 STORIES

Floor Plans

City of Providence Zoning Board of Review

Two-Unit Residential Dwelling - Dimensional Relief

47 Burnside Street Assessor's Plat 48; Lot(s) 480 and 1114

Prepared for: Brian R. Marzilli

#### 47 Burnside Street Assessor's Plat 48 - Lot(s) 480 and 1114 R-3 Zoning District

| Plat     | Lot                 | 480 0.06 |        | Address                                                               | Number<br>of Units | Lot<br>Density | Year<br>Built<br>1950                                                                                                                                                                                                                                                                                                                                                                                                                                                                                                                                                                                                                                                                                                                                                                                                                                                                                                                                                                                                                                                                                                                                                                                                                                                                                                                                                                                                                                                                                                                                                                                                                                                                                                                                                                                                                                                                                                                                                                                                                                                                                                          |  |
|----------|---------------------|----------|--------|-----------------------------------------------------------------------|--------------------|----------------|--------------------------------------------------------------------------------------------------------------------------------------------------------------------------------------------------------------------------------------------------------------------------------------------------------------------------------------------------------------------------------------------------------------------------------------------------------------------------------------------------------------------------------------------------------------------------------------------------------------------------------------------------------------------------------------------------------------------------------------------------------------------------------------------------------------------------------------------------------------------------------------------------------------------------------------------------------------------------------------------------------------------------------------------------------------------------------------------------------------------------------------------------------------------------------------------------------------------------------------------------------------------------------------------------------------------------------------------------------------------------------------------------------------------------------------------------------------------------------------------------------------------------------------------------------------------------------------------------------------------------------------------------------------------------------------------------------------------------------------------------------------------------------------------------------------------------------------------------------------------------------------------------------------------------------------------------------------------------------------------------------------------------------------------------------------------------------------------------------------------------------|--|
| 48<br>SP | 480<br>and 1114     |          |        | 47 Burnside Street<br>143 Potters Avenue                              | 2                  | 1,380          |                                                                                                                                                                                                                                                                                                                                                                                                                                                                                                                                                                                                                                                                                                                                                                                                                                                                                                                                                                                                                                                                                                                                                                                                                                                                                                                                                                                                                                                                                                                                                                                                                                                                                                                                                                                                                                                                                                                                                                                                                                                                                                                                |  |
| 48       | 1113                | 0.08     | 3,496  | 43 Burnside Street                                                    | 1                  | 3,496          | 1920                                                                                                                                                                                                                                                                                                                                                                                                                                                                                                                                                                                                                                                                                                                                                                                                                                                                                                                                                                                                                                                                                                                                                                                                                                                                                                                                                                                                                                                                                                                                                                                                                                                                                                                                                                                                                                                                                                                                                                                                                                                                                                                           |  |
| 48       | 1107                | 0.08     | 3,404  | 39 Burnside Street                                                    | 2                  | 1,702          | 1922                                                                                                                                                                                                                                                                                                                                                                                                                                                                                                                                                                                                                                                                                                                                                                                                                                                                                                                                                                                                                                                                                                                                                                                                                                                                                                                                                                                                                                                                                                                                                                                                                                                                                                                                                                                                                                                                                                                                                                                                                                                                                                                           |  |
| 48       | 79                  | 0.08     | 3,613  | 35 - 37 Burnside Street                                               | 2                  | 1,807          | 1920                                                                                                                                                                                                                                                                                                                                                                                                                                                                                                                                                                                                                                                                                                                                                                                                                                                                                                                                                                                                                                                                                                                                                                                                                                                                                                                                                                                                                                                                                                                                                                                                                                                                                                                                                                                                                                                                                                                                                                                                                                                                                                                           |  |
| 48       | 747                 | 0.07     | 2,932  | 20 - 22 Reynolds Avenue                                               | 2                  | 1,466          | 1900                                                                                                                                                                                                                                                                                                                                                                                                                                                                                                                                                                                                                                                                                                                                                                                                                                                                                                                                                                                                                                                                                                                                                                                                                                                                                                                                                                                                                                                                                                                                                                                                                                                                                                                                                                                                                                                                                                                                                                                                                                                                                                                           |  |
| 48       | 746                 | 0.07     | 2,925  | 24 - 26 Reynolds Avenue                                               | 2                  | 1,463          | 1920                                                                                                                                                                                                                                                                                                                                                                                                                                                                                                                                                                                                                                                                                                                                                                                                                                                                                                                                                                                                                                                                                                                                                                                                                                                                                                                                                                                                                                                                                                                                                                                                                                                                                                                                                                                                                                                                                                                                                                                                                                                                                                                           |  |
| 48       | 742<br>and 743      | 0.22     | 9,450  | 28 - 34 Reynolds Avenue                                               | 3                  | 3,150          | 1920                                                                                                                                                                                                                                                                                                                                                                                                                                                                                                                                                                                                                                                                                                                                                                                                                                                                                                                                                                                                                                                                                                                                                                                                                                                                                                                                                                                                                                                                                                                                                                                                                                                                                                                                                                                                                                                                                                                                                                                                                                                                                                                           |  |
| 48       | 12, 713,<br>and 714 | 0.22     | 9,450  | 36 - 42 Reynolds Avenue                                               | 3                  | 3,150          | 1920                                                                                                                                                                                                                                                                                                                                                                                                                                                                                                                                                                                                                                                                                                                                                                                                                                                                                                                                                                                                                                                                                                                                                                                                                                                                                                                                                                                                                                                                                                                                                                                                                                                                                                                                                                                                                                                                                                                                                                                                                                                                                                                           |  |
| 48       | 710                 | 0.11     | 4,725  | 44 - 46 Reynolds Avenue                                               | 3                  | 1,575          | 1920                                                                                                                                                                                                                                                                                                                                                                                                                                                                                                                                                                                                                                                                                                                                                                                                                                                                                                                                                                                                                                                                                                                                                                                                                                                                                                                                                                                                                                                                                                                                                                                                                                                                                                                                                                                                                                                                                                                                                                                                                                                                                                                           |  |
| 48       | 709                 | 0.11     | 4,725  | 48 - 50 Reynolds Avenue                                               | 3                  | 1,575          | 1925                                                                                                                                                                                                                                                                                                                                                                                                                                                                                                                                                                                                                                                                                                                                                                                                                                                                                                                                                                                                                                                                                                                                                                                                                                                                                                                                                                                                                                                                                                                                                                                                                                                                                                                                                                                                                                                                                                                                                                                                                                                                                                                           |  |
| 48       | 705                 | 0.11     | 4,725  | 52 - 54 Reynolds Avenue                                               | 3                  | 1,575          | 2020<br>Rebui                                                                                                                                                                                                                                                                                                                                                                                                                                                                                                                                                                                                                                                                                                                                                                                                                                                                                                                                                                                                                                                                                                                                                                                                                                                                                                                                                                                                                                                                                                                                                                                                                                                                                                                                                                                                                                                                                                                                                                                                                                                                                                                  |  |
| 48       | 704                 | 0.11     | 4,601  | 56 - 58 Reynolds Avenue                                               | 2                  | 2,301          | 1925                                                                                                                                                                                                                                                                                                                                                                                                                                                                                                                                                                                                                                                                                                                                                                                                                                                                                                                                                                                                                                                                                                                                                                                                                                                                                                                                                                                                                                                                                                                                                                                                                                                                                                                                                                                                                                                                                                                                                                                                                                                                                                                           |  |
| 48       | 680<br>and 681      | 0.20     | 8,600  | 350 - 356 Prairie Avenue<br>Unimproved<br>Providence Community Health | 0<br>Center        |                | and the control of th |  |
| 48       | 701                 | 0.09     | 4,000  | 360 - 362 Prairie Avenue                                              | 2                  | 2,000          | 1920                                                                                                                                                                                                                                                                                                                                                                                                                                                                                                                                                                                                                                                                                                                                                                                                                                                                                                                                                                                                                                                                                                                                                                                                                                                                                                                                                                                                                                                                                                                                                                                                                                                                                                                                                                                                                                                                                                                                                                                                                                                                                                                           |  |
| 48       | 702                 | 0.25     | 11,025 | 364 Prairie Avenue<br>Church                                          | 0                  |                | 1910                                                                                                                                                                                                                                                                                                                                                                                                                                                                                                                                                                                                                                                                                                                                                                                                                                                                                                                                                                                                                                                                                                                                                                                                                                                                                                                                                                                                                                                                                                                                                                                                                                                                                                                                                                                                                                                                                                                                                                                                                                                                                                                           |  |