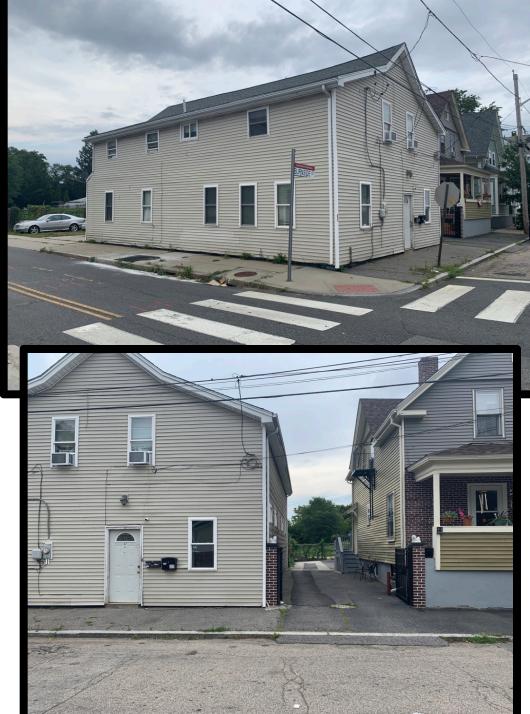

# Dimensional Variance 47 Burnside Street

Amie Marzilli

Providence Zoning Board of Review

August 12, 2020

# **Project Description**

The applicant is seeking relief from the square footage requirements of Table 4-1 to establish use as a two-family dwelling on lots with a combined square footage of 2,760 where 3,500 square feet are required.