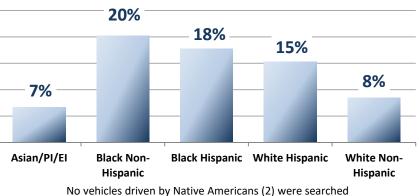

## % of Vehicles Searched by Race\Ethincity

Ex. If 100 stops of Asian drivers results in 10 searches then 10% of Asian drivers are searched

**Outcome of Stop\*** Outcome M/V No entry Arrest Arrest No Action N/D Warning Total Citation found Driver Passenger **Race of Driver** Asian/PI/EI **Black Hispanic Black Non-Hispanic** Native American White Hispanic White Non-Hispanic Total 