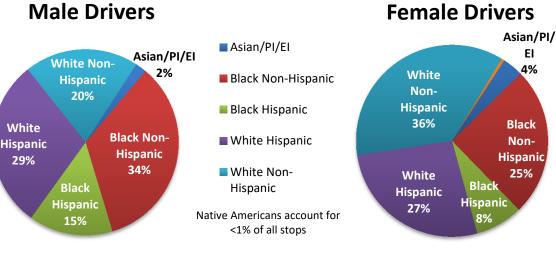

| Gender | Oct | Nov | Dec | Total | % Total |
|--------|-----|-----|-----|-------|---------|
| Female | 176 | 110 | 113 | 399   | 20%     |
| Male   | 634 | 497 | 456 | 1,587 | 80%     |
| Total  | 810 | 607 | 569 | 1,986 |         |