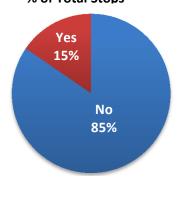

| Gender | Oct | Nov | Dec | Total | % Total |
|--------|-----|-----|-----|-------|---------|
| Female | 176 | 110 | 113 | 399   | 20%     |
| Male   | 634 | 497 | 456 | 1,587 | 80%     |
| Total  | 810 | 607 | 569 | 1,986 |         |

## Total Stops by Month - 4th QTR 2018



Searches conducted as % of Total Stops



## % of Vehicles Searched by Race\Ethincity

Ex. If 100 stops of Asian drivers results in 10 searches then 10% of Asian drivers are searched



**Outcome of Stop\*** Outcome M/V No entry Arrest Arrest No Action N/D Warning Total Citation found Driver Passenger **Race of Driver** Asian/PI/EI **Black Hispanic Black Non-Hispanic** Native American White Hispanic White Non-Hispanic Total 

\*Includes both male and female drivers