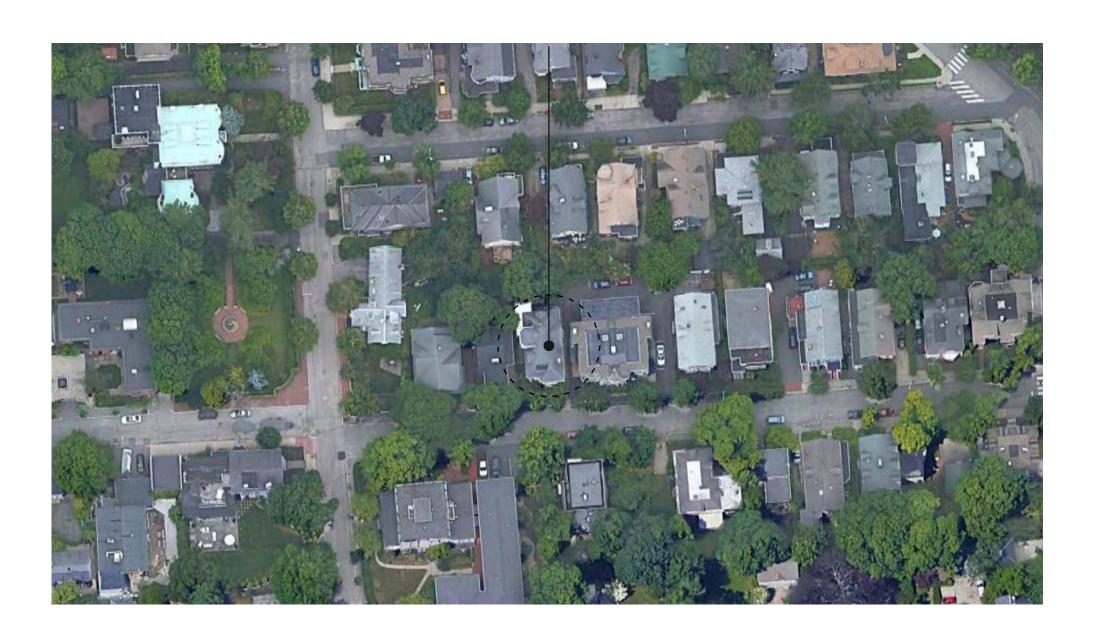

CONTRIBUTING

Arrow indicates 8 Barnes Street.

Arrow indicates project location, looking north.

PHDC Staff Report April 26, 2021

Applicant/Architect: Kevin Diamond, 269 Wickenden Street, Providence, RI 02903 Owner: Dustin Dezube, 269 Wickenden Street, Providence, RI 02903