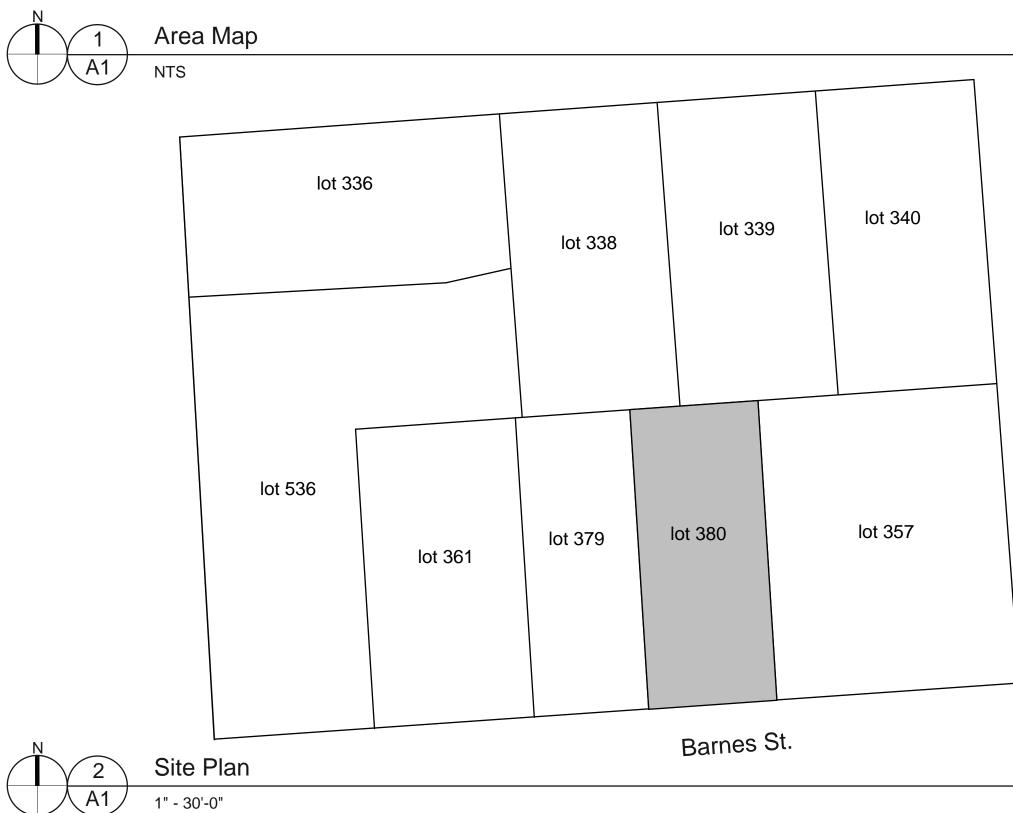

| Zoning Summary      |                              |  |  |
|---------------------|------------------------------|--|--|
| address             | 8 Barnes St.                 |  |  |
| parcel ID           | 1457                         |  |  |
| Plat/ Lot           | 10/ 423                      |  |  |
| area                | .14 acres                    |  |  |
| zone                | R-1                          |  |  |
| occupancy           | existing 3 family, no change |  |  |
| building height     | existing, no change          |  |  |
| max lot coverage    | existing, no change          |  |  |
| max impervious area | existing, no change          |  |  |
| setbacks            | existing, no change          |  |  |
| parking             | existing, no change          |  |  |

| 8 Barnes St<br>Providence, RI 02906    |                                     |         |         |            |   |  |
|----------------------------------------|-------------------------------------|---------|---------|------------|---|--|
| consultants:                           |                                     |         |         |            |   |  |
| ued date status                        | Historic District Review 04.13.2021 |         |         |            | - |  |
| sheet set issued                       | status key Historic Distr           | new sht | revised | Ounchanged | - |  |
| Site Map<br>Notching Details<br>Zoning |                                     |         |         |            |   |  |
| sheet<br>A01                           |                                     |         |         |            |   |  |