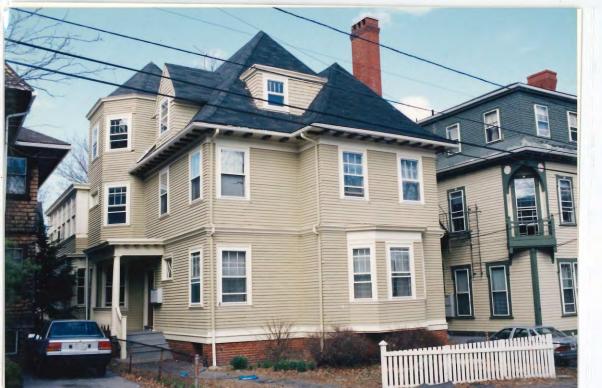

## 4. CASE 20.076, 8 BARNES STREET, House, ca1895 (COLLEGE HILL)

Late Victorian; 2-1/2 stories; complex hip roof; clapboard; asymmetrical massing; off-center hip-roof front projection; Tuscan column entrance porch with modillion cornice on west side, surmounted by polygonal tower; 1-story polygonal bay on front projection; stringcourse detail between floors; deep eaves; gabled side dormer [original] and shed front dormer [probably later addition]; large porches to rear. A stylish house incorporating Medieval and Colonial design sources.

8 BARNES ST. (Add'l PHOTOS BEHIND)