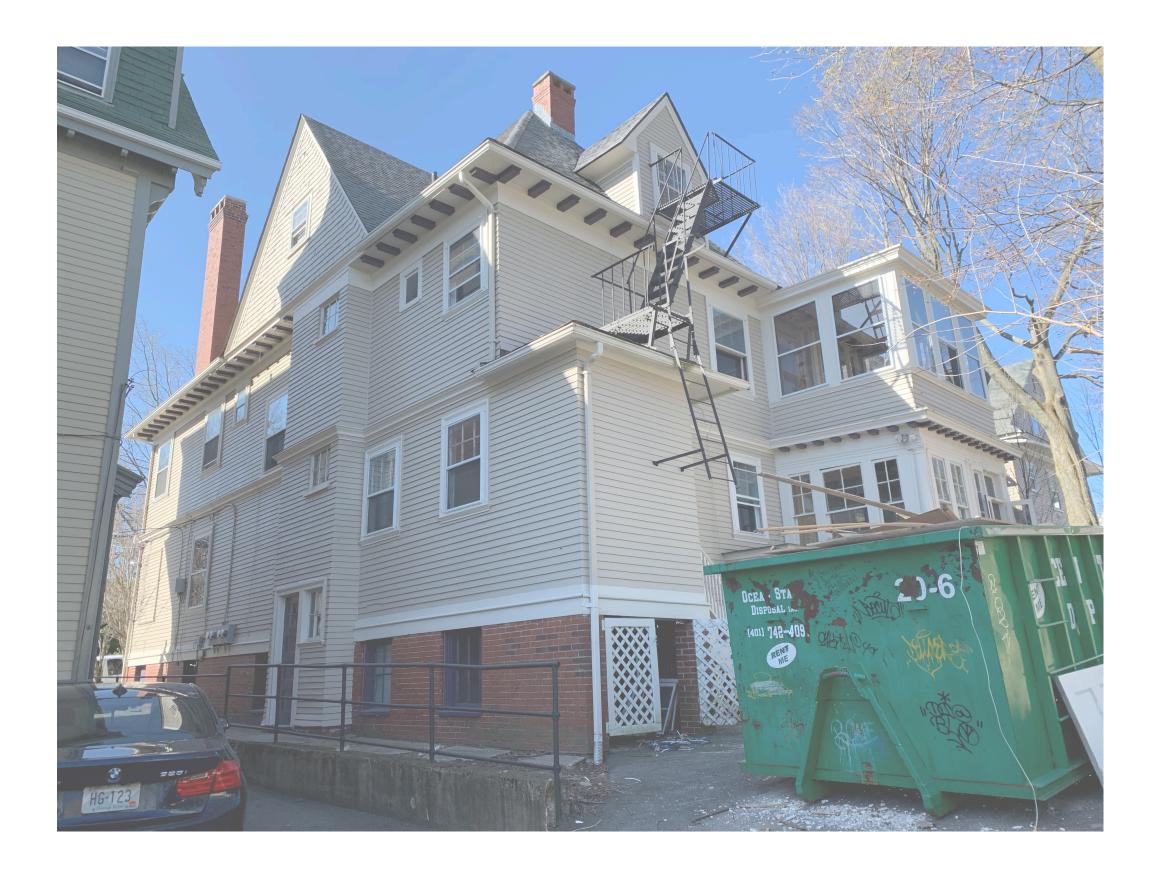

## 4. CASE 20.076, 8 BARNES STREET, House, ca1895 (COLLEGE HILL)

Late Victorian; 2-1/2 stories; complex hip roof; clapboard; asymmetrical massing; off-center hip-roof front projection; Tuscan column entrance porch with modillion cornice on west side, surmounted by polygonal tower; 1-story polygonal bay on front projection; stringcourse detail between floors; deep eaves; gabled side dormer [original] and shed front dormer [probably later addition]; large porches to rear. A stylish house incorporating Medieval and Colonial design sources.

CONTRIBUTING

Arrow indicates 8 Barnes Street.

Arrow indicates project location, looking north.

PHDC Staff Report April 26, 2021

Applicant/Architect: Kevin Diamond, 269 Wickenden Street, Providence, RI 02903 Owner: Dustin Dezube, 269 Wickenden Street, Providence, RI 02903