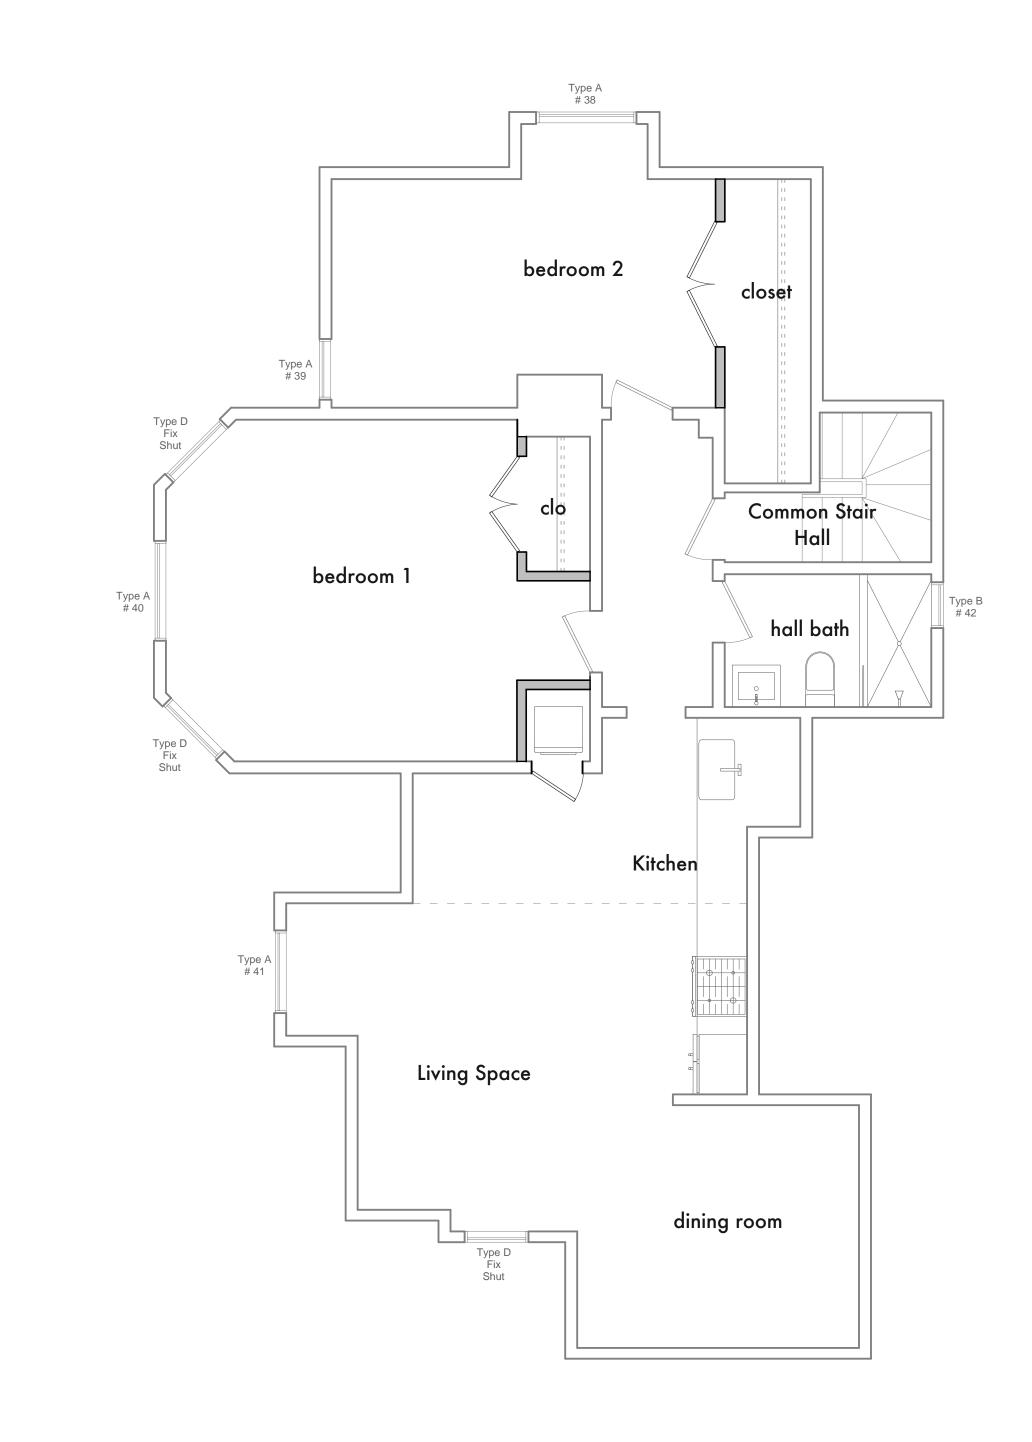

# Scope of Work:

Replace Majority of windows as shown. Windows that contain special lite patterns to remain in place as marked thoughout the plans

| Drawing Index |                                           |  |  |  |
|---------------|-------------------------------------------|--|--|--|
| A1            | Cover Sheet, Parcel Plan, Window Schedule |  |  |  |
| A2            | Plans                                     |  |  |  |
| A3            | Plans & Details                           |  |  |  |
| A4            | Existing Conditions                       |  |  |  |
|               |                                           |  |  |  |
|               |                                           |  |  |  |
|               |                                           |  |  |  |
| L             |                                           |  |  |  |

|                      | Window Type Schedule |        |                                           |  |  |
|----------------------|----------------------|--------|-------------------------------------------|--|--|
| No.                  | Width                | Height | Miscellaneous                             |  |  |
| A                    | varies               | varies | 6/1                                       |  |  |
| B                    | varies               | varies | 4/1                                       |  |  |
| ©                    | varies               | varies | 2/1                                       |  |  |
| D                    | varies               | varies | specialty lite pattern- not drawn, existi |  |  |
|                      |                      |        |                                           |  |  |
| A<br>Note: Please se |                      |        | B C D                                     |  |  |

| kevin diamond<br>A R C H I T E C T<br>109 Columbia St<br>Wakefield, RI 02879<br>919 886 2426 |  |  |  |
|----------------------------------------------------------------------------------------------|--|--|--|
| 8 Barnes St<br>Providence, RI 02906                                                          |  |  |  |
| consultants:                                                                                 |  |  |  |
| sheet set issued date status<br>status key Historic District Review 04.13.2021               |  |  |  |
| Existing Conditions                                                                          |  |  |  |
| sheet<br>A04                                                                                 |  |  |  |