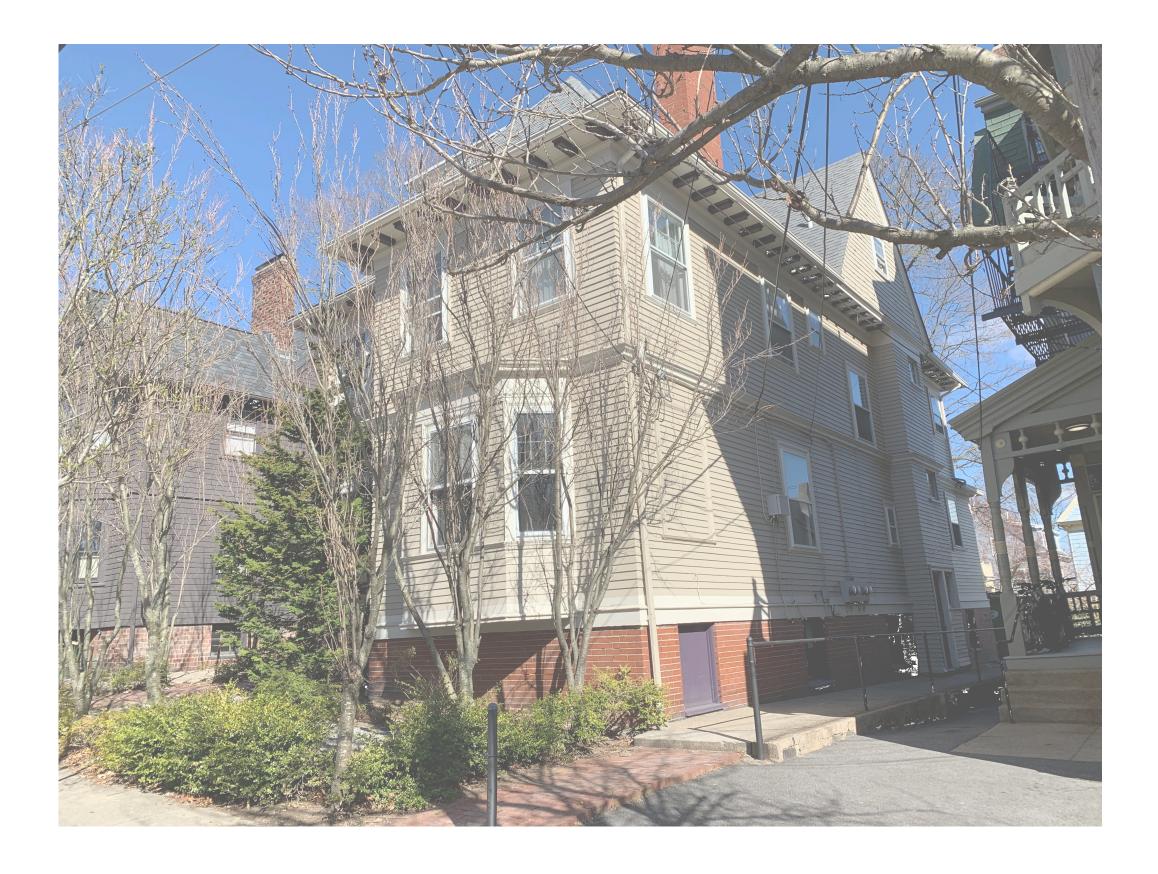

## 4. CASE 20.076, 8 BARNES STREET, House, ca1895 (COLLEGE HILL)

Late Victorian; 2-1/2 stories; complex hip roof; clapboard; asymmetrical massing; off-center hip-roof front projection; Tuscan column entrance porch with modillion cornice on west side, surmounted by polygonal tower; 1-story polygonal bay on front projection; stringcourse detail between floors; deep eaves; gabled side dormer [original] and shed front dormer [probably later addition]; large porches to rear. A stylish house incorporating Medieval and Colonial design sources.

CONTRIBUTING

Arrow indicates 8 Barnes Street.

Arrow indicates project location, looking north.

PHDC Staff Report April 26, 2021

Applicant/Architect: Kevin Diamond, 269 Wickenden Street, Providence, RI 02903 Owner: Dustin Dezube, 269 Wickenden Street, Providence, RI 02903