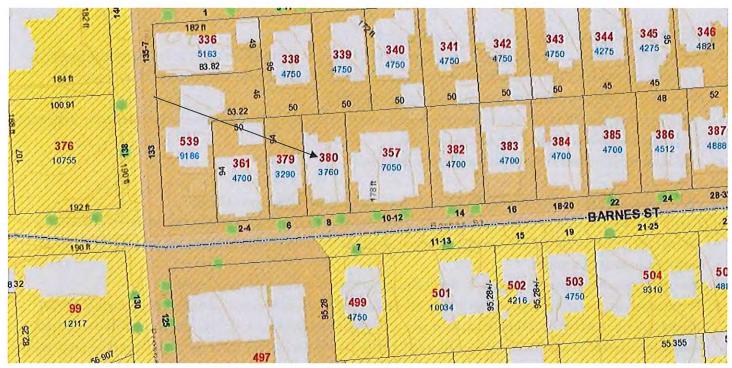

CONTRIBUTING

Arrow indicates 8 Barnes Street.

Arrow indicates project location, looking north.

PHDC Staff Report April 26, 2021

Applicant/Architect: Kevin Diamond, 269 Wickenden Street, Providence, RI 02903 Owner: Dustin Dezube, 269 Wickenden Street, Providence, RI 02903