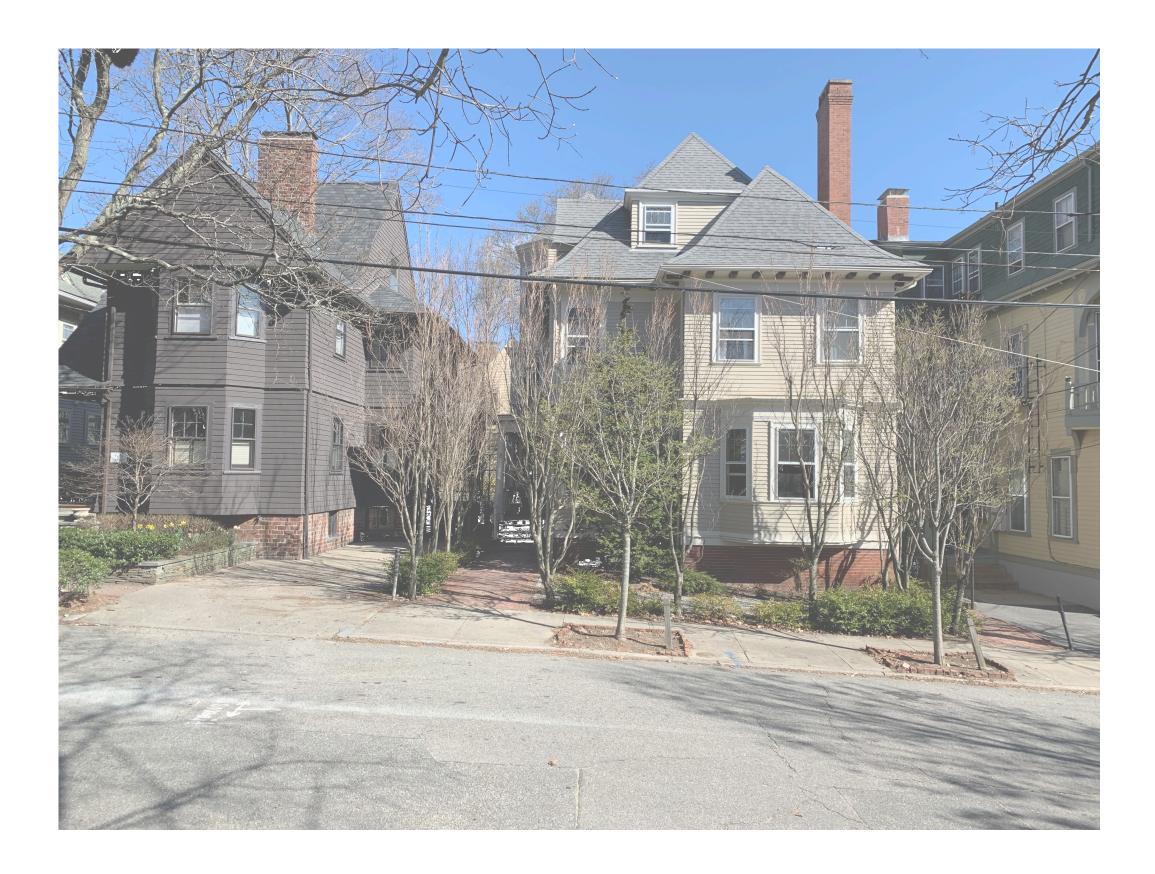

## 4. CASE 20.076, 8 BARNES STREET, House, ca1895 (COLLEGE HILL)

Late Victorian; 2-1/2 stories; complex hip roof; clapboard; asymmetrical massing; off-center hip-roof front projection; Tuscan column entrance porch with modillion cornice on west side, surmounted by polygonal tower; 1-story polygonal bay on front projection; stringcourse detail between floors; deep eaves; gabled side dormer [original] and shed front dormer [probably later addition]; large porches to rear. A stylish house incorporating Medieval and Colonial design sources.

CONTRIBUTING

Arrow indicates 8 Barnes Street.

Arrow indicates project location, looking north.

PHDC Staff Report April 26, 2021

Applicant/Architect: Kevin Diamond, 269 Wickenden Street, Providence, RI 02903 Owner: Dustin Dezube, 269 Wickenden Street, Providence, RI 02903