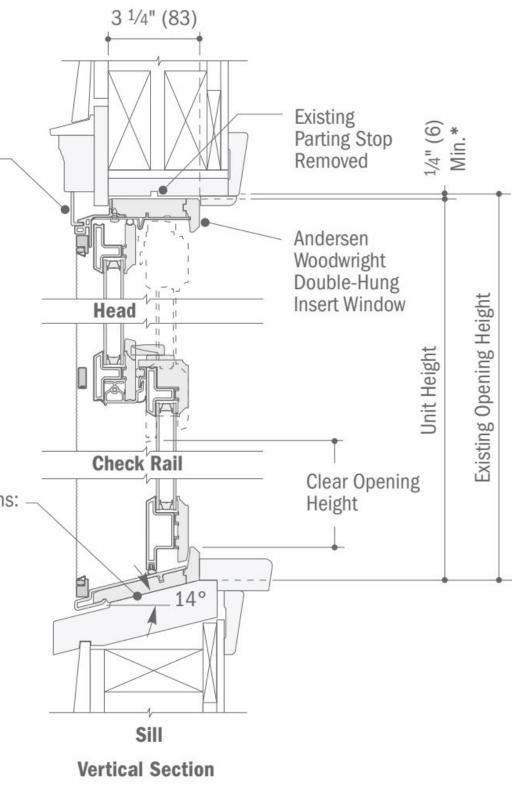

Proposal: The scope of work proposed consists of Major Alterations and includes:

• The applicant is requesting the replacement of the existing windows with new insulated windows to match original fenestration.

Issues: The following issues are relevant to this application:

- There are 58 windows in the house, 30 are proposed to be replaced, with 12 windows to be installed in openings that currently have no sash within them, only storm windows (42 replacement units in total). The proposed replacement units are the Anderson 400 sash replacement kits;
- The property is a multi-family and as such requires a lead-safe certificate. The proposed work allows the property to come into compliance with RIGL § 42-128.1-8; and,
- A window survey, plans and photos have been submitted.

A2 1/4" = 1'-0"

sheet A02

Andersen® Exterior Trim Stop Cover

Sill Angle Options: – 14,° 8,° 0°

| kevin diamond<br>A R C H I T E C T<br>109 Columbia St<br>Wakefield, RI 02879<br>919 886 2426 |  |  |  |
|----------------------------------------------------------------------------------------------|--|--|--|
| 8 Barnes St<br>Providence, RI 02906                                                          |  |  |  |
| consultants:                                                                                 |  |  |  |
| date status<br>04.13.2021                                                                    |  |  |  |
| set issued<br>Historic District Review<br>d                                                  |  |  |  |
| sheet<br>status key<br>new sht<br>revised<br>unchanged                                       |  |  |  |
| Plans & Details                                                                              |  |  |  |
| sheet<br>A03                                                                                 |  |  |  |