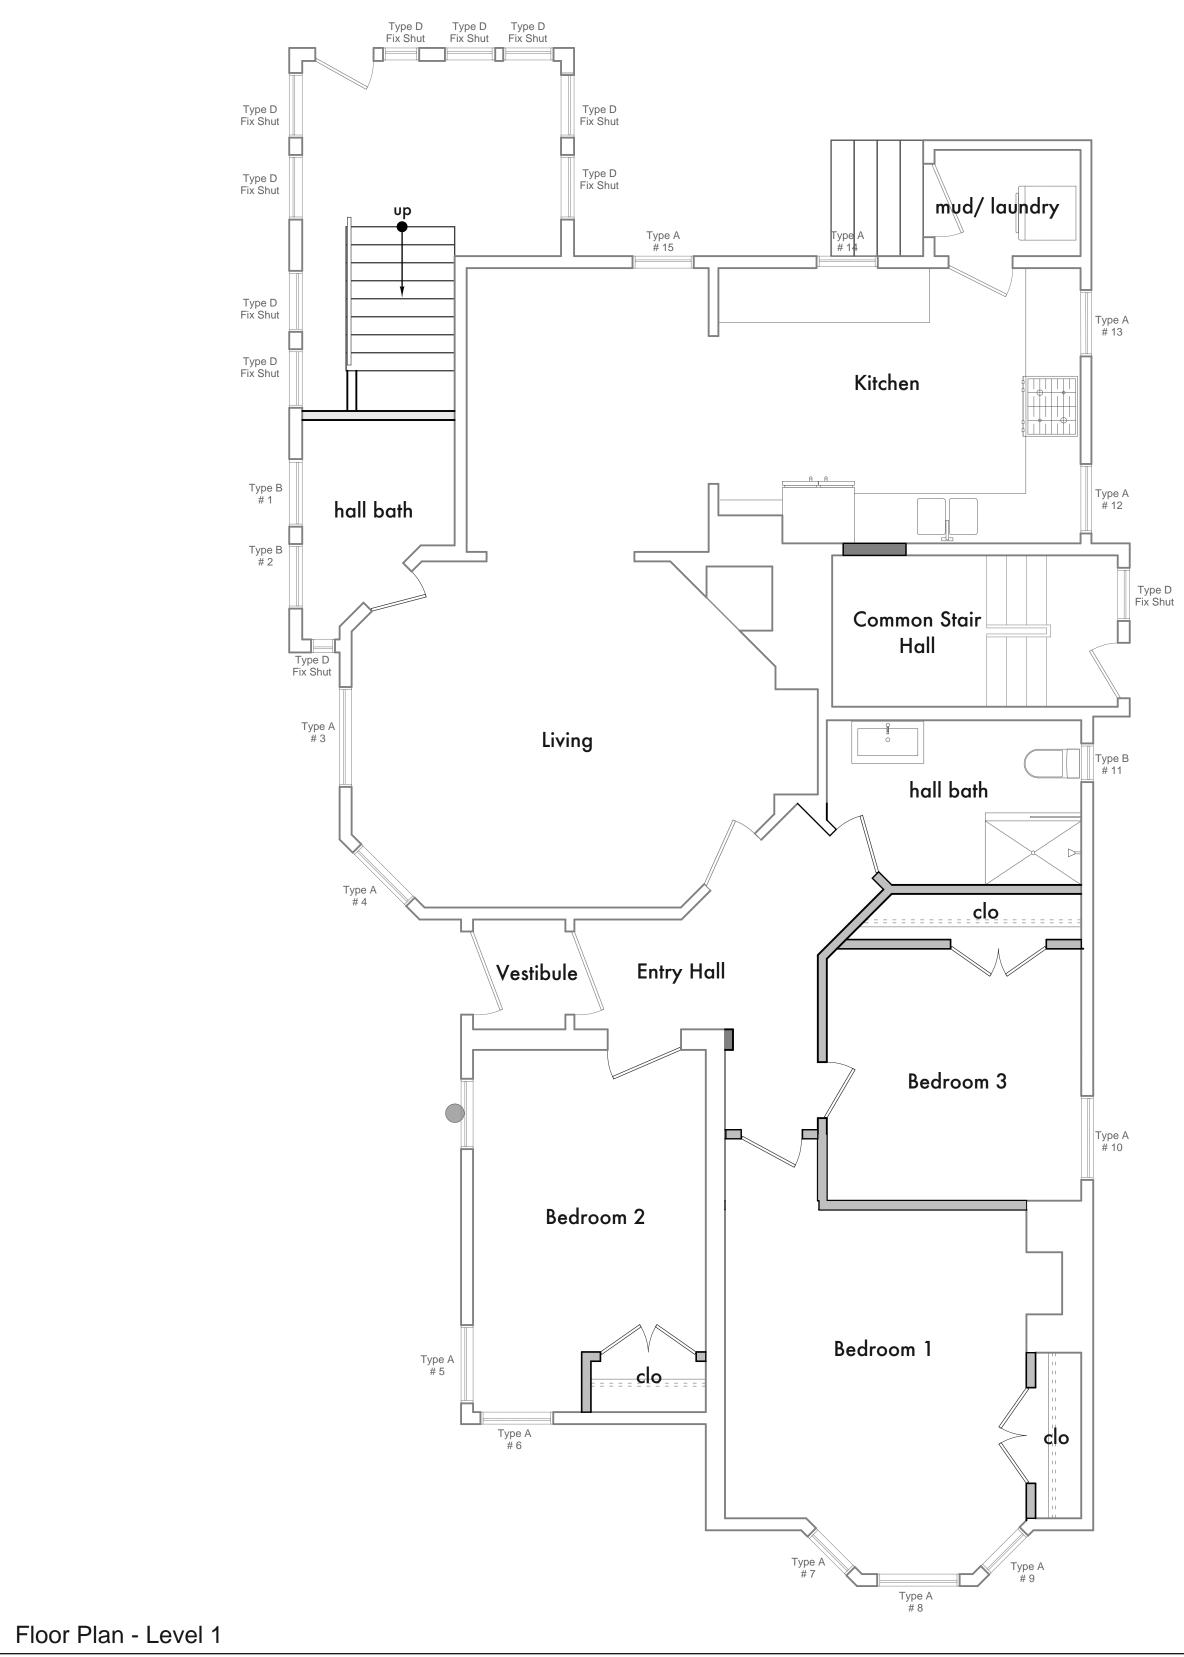

Proposal: The scope of work proposed consists of Major Alterations and includes:

• The applicant is requesting the replacement of the existing windows with new insulated windows to match original fenestration.

Issues: The following issues are relevant to this application:

- There are 58 windows in the house, 30 are proposed to be replaced, with 12 windows to be installed in openings that currently have no sash within them, only storm windows (42 replacement units in total). The proposed replacement units are the Anderson 400 sash replacement kits;
- The property is a multi-family and as such requires a lead-safe certificate. The proposed work allows the property to come into compliance with RIGL § 42-128.1-8; and,
- A window survey, plans and photos have been submitted.

# Scope of Work:

Replace Majority of windows as shown. Windows that contain special lite patterns to remain in place as marked thoughout the plans

| Drawing Index |                                           |  |  |  |
|---------------|-------------------------------------------|--|--|--|
| A1            | Cover Sheet, Parcel Plan, Window Schedule |  |  |  |
| A2            | Plans                                     |  |  |  |
| A3            | Plans & Details                           |  |  |  |
| A4            | Existing Conditions                       |  |  |  |
|               |                                           |  |  |  |
|               |                                           |  |  |  |
|               |                                           |  |  |  |
| L             |                                           |  |  |  |

### 8 Barnes Window Condition Assessment

| Window<br>Number | Window Type | Condition                                                                                                                                                                                                                             |
|------------------|-------------|---------------------------------------------------------------------------------------------------------------------------------------------------------------------------------------------------------------------------------------|
| 1                | В           | Peeling Lead Paint, Moderate Distress                                                                                                                                                                                                 |
| 2                | В           | Peeling Lead Paint, Moderate Distress                                                                                                                                                                                                 |
| 3                | A           | Peeling Lead Paint, Sash Cords Need Repair, Moderate Distress                                                                                                                                                                         |
| 4                | A           | Peeling Lead Paint, Sash Cords Need Repair, Moderate Distress                                                                                                                                                                         |
| 5                | A           | Peeling Lead Paint, Moderate Distress                                                                                                                                                                                                 |
| 6                | A           | Peeling Lead Paint, Moderate Distress                                                                                                                                                                                                 |
| 7                | A           | Peeling Lead Paint, Moderate Distress                                                                                                                                                                                                 |
| 8                | A           | Peeling Lead Paint, Moderate Distress                                                                                                                                                                                                 |
| 9                | A           | Peeling Lead Paint, Moderate Distress                                                                                                                                                                                                 |
| 10               | A           | Peeling Lead Paint, Sash Cords Need Repair, Moderate Distress                                                                                                                                                                         |
| 11               | В           | Peeling Lead Paint, Moderate Distress                                                                                                                                                                                                 |
| 12               | A           | Peeling Lead Paint, Moderate Distress                                                                                                                                                                                                 |
| 13               | A           | Peeling Lead Paint, Moderate Distress                                                                                                                                                                                                 |
| 14               | A           | Peeling Lead Paint, Moderate Distress                                                                                                                                                                                                 |
| 15               | A           | Peeling Lead Paint, Moderate Distress                                                                                                                                                                                                 |
| 16               | A           | Peeling Lead Paint, Moderate Distress                                                                                                                                                                                                 |
| 17               | A           | Peeling Lead Paint, Sash Cords Need Repair, Moderate Distress                                                                                                                                                                         |
| 18               | A           | Peeling Lead Paint, Sash Cords Need Repair, Moderate Distress                                                                                                                                                                         |
| 19               | A           | Peeling Lead Paint, Sash Cords Need Repair, Moderate Distress                                                                                                                                                                         |
| 20               | A           | Peeling Lead Paint, Sash Cords Need Repair, Moderate Distress                                                                                                                                                                         |
| 21               | A           | Peeling Lead Paint, Moderate Distress                                                                                                                                                                                                 |
| 22               | A           | Peeling Lead Paint, Moderate Distress                                                                                                                                                                                                 |
| 23               | A           | Peeling Lead Paint, Moderate Distress                                                                                                                                                                                                 |
| 24               | A           | Peeling Lead Paint, Moderate Distress                                                                                                                                                                                                 |
| 25               | A           | Peeling Lead Paint, Moderate Distress                                                                                                                                                                                                 |
| 26               | В           | Currently only storm windows exist. Owner Proposes to install full replacement windows within existing opening to match condition                                                                                                     |
| 27               | В           | of level one sun porch - see plans/schedules<br>Currently only storm windows exist. Owner Proposes to install full<br>replacement windows within existing opening to match condition<br>of level one sun porch - see plans/schedules. |
| 28               | В           | Currently only storm windows exist. Owner Proposes to install full<br>replacement windows within existing opening to match condition<br>of level one sun porch - see plans/schedules.                                                 |
| 29               | В           | Currently only storm windows exist. Owner Proposes to install full<br>replacement windows within existing opening to match condition<br>of level one sun porch - see plans/schedules.                                                 |
| 30               | В           | Currently only storm windows exist. Owner Proposes to install full<br>replacement windows within existing opening to match condition<br>of level one sun porch - see plans/schedules.                                                 |

## 8 Barnes Window Condition Assessment

| Window<br>Number | Window Type | Condition                                                                                                                                                                             |
|------------------|-------------|---------------------------------------------------------------------------------------------------------------------------------------------------------------------------------------|
| 31               | В           | Currently only storm windows exist. Owner Proposes to install full<br>replacement windows within existing opening to match condition<br>of level one sun porch - see plans/schedules. |
| 32               | В           | Currently only storm windows exist. Owner Proposes to install full<br>replacement windows within existing opening to match condition<br>of level one sun porch - see plans/schedules. |
| 33               | В           | Currently only storm windows exist. Owner Proposes to install full<br>replacement windows within existing opening to match condition<br>of level one sun porch - see plans/schedules. |
| 34               | В           | Currently only storm windows exist. Owner Proposes to install full<br>replacement windows within existing opening to match condition<br>of level one sun porch - see plans/schedules. |
| 35               | В           | Currently only storm windows exist. Owner Proposes to install full<br>replacement windows within existing opening to match condition<br>of level one sun porch - see plans/schedules. |
| 36               | В           | Currently only storm windows exist. Owner Proposes to install full<br>replacement windows within existing opening to match condition<br>of level one sun porch - see plans/schedules. |
| 37               | С           | Currently only storm windows exist. Owner Proposes to install full<br>replacement windows within existing opening to match condition<br>of level one sun porch - see plans/schedules. |
| 38               | А           | Peeling Lead Paint, Minor Distress                                                                                                                                                    |
| 39               | А           | Peeling Lead Paint, Minor Distress                                                                                                                                                    |
| 40               | А           | Peeling Lead Paint, Sash Cords Need Repair, Moderate Distress                                                                                                                         |
| 41               | А           | Peeling Lead Paint, Minor Distress                                                                                                                                                    |
| 42               | В           | Peeling Lead Paint, Minor Distress                                                                                                                                                    |