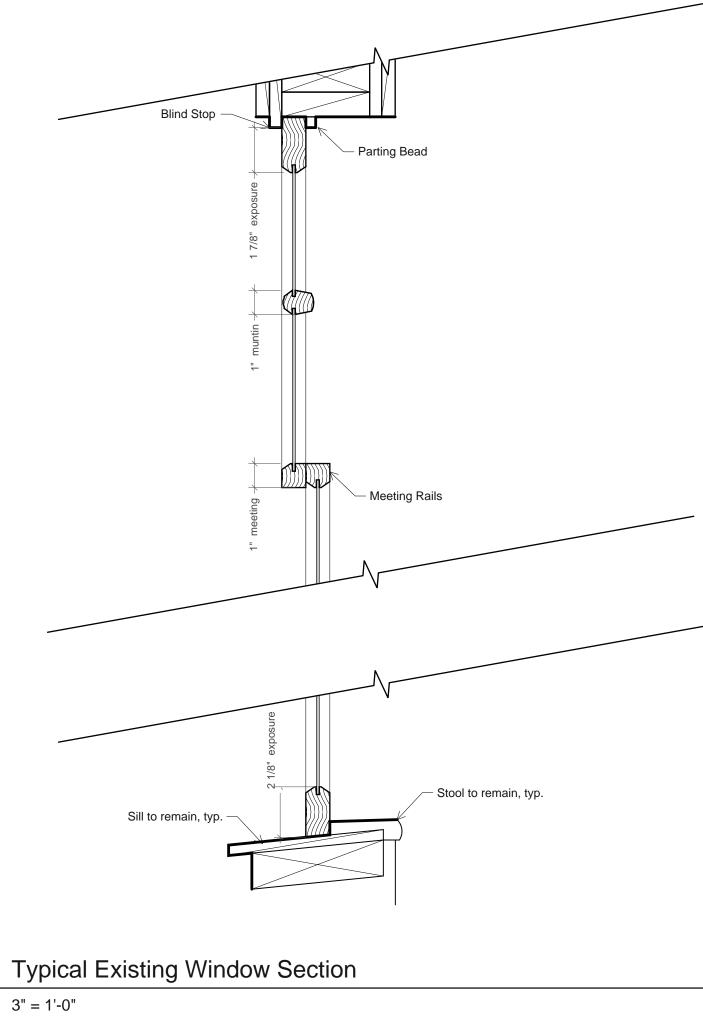

Proposal: The scope of work proposed consists of Major Alterations and includes:

• The applicant is requesting the replacement of the existing windows with new insulated windows to match original fenestration.

Issues: The following issues are relevant to this application:

- There are 58 windows in the house, 30 are proposed to be replaced, with 12 windows to be installed in openings that currently have no sash within them, only storm windows (42 replacement units in total). The proposed replacement units are the Anderson 400 sash replacement kits;
- The property is a multi-family and as such requires a lead-safe certificate. The proposed work allows the property to come into compliance with RIGL § 42-128.1-8; and,
- A window survey, plans and photos have been submitted.