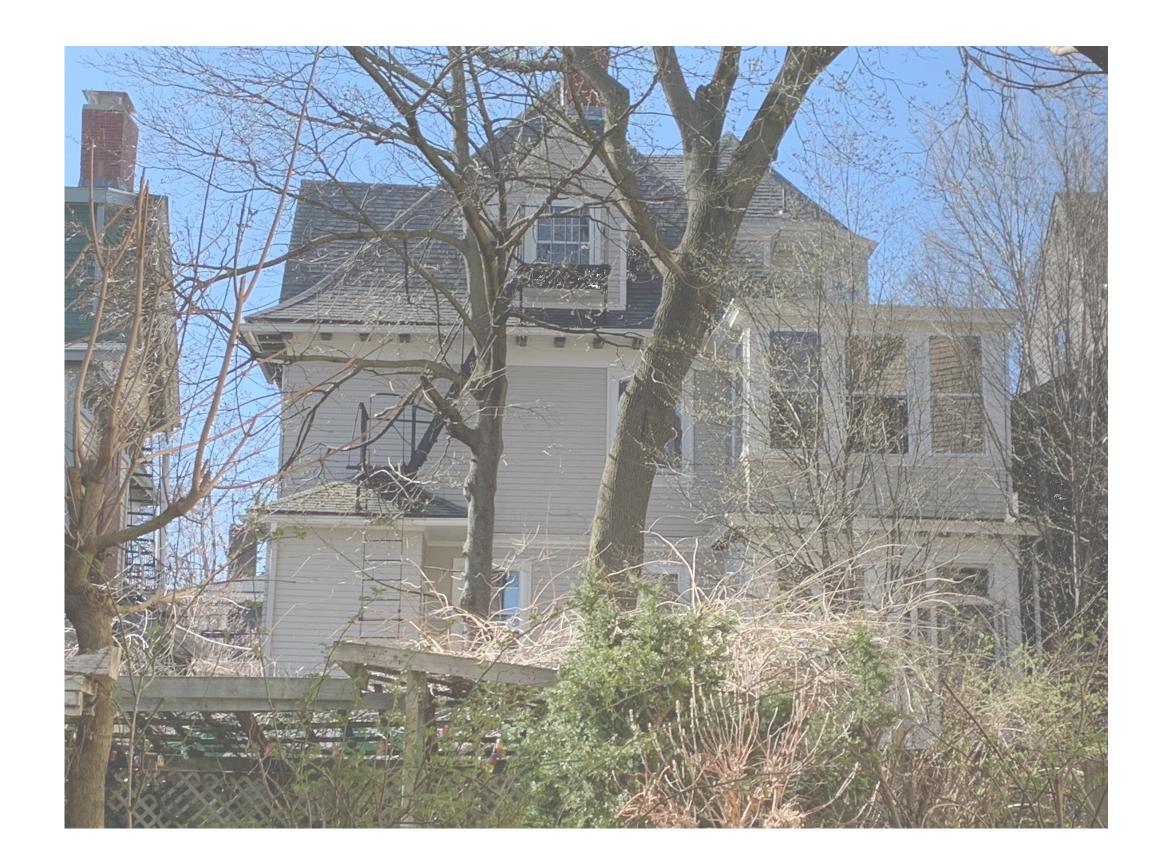

CONTRIBUTING

Arrow indicates 8 Barnes Street.

Arrow indicates project location, looking north.

PHDC Staff Report April 26, 2021

Applicant/Architect: Kevin Diamond, 269 Wickenden Street, Providence, RI 02903 Owner: Dustin Dezube, 269 Wickenden Street, Providence, RI 02903

Issues: The following issues are relevant to this application:

- There are 58 windows in the house, 30 are proposed to be replaced, with 12 windows to be installed in openings that currently have no sash within them, only storm windows (42 replacement units in total). The proposed replacement units are the Anderson 400 sash replacement kits;
- The property is a multi-family and as such requires a lead-safe certificate. The proposed work allows the property to come into compliance with RIGL § 42-128.1-8; and,
- A window survey, plans and photos have been submitted.