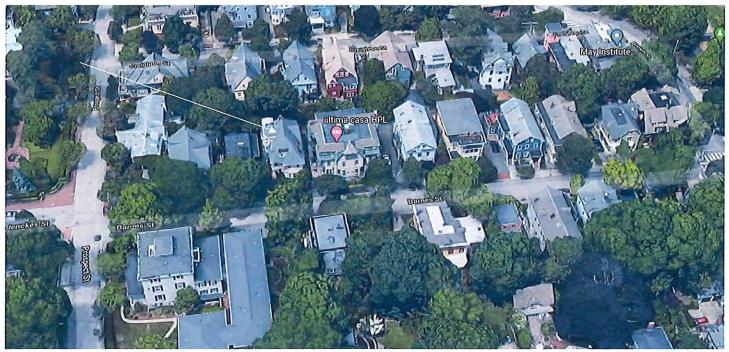

CONTRIBUTING

Arrow indicates 8 Barnes Street.

Arrow indicates project location, looking north.

PHDC Staff Report April 26, 2021

Applicant/Architect: Kevin Diamond, 269 Wickenden Street, Providence, RI 02903 Owner: Dustin Dezube, 269 Wickenden Street, Providence, RI 02903