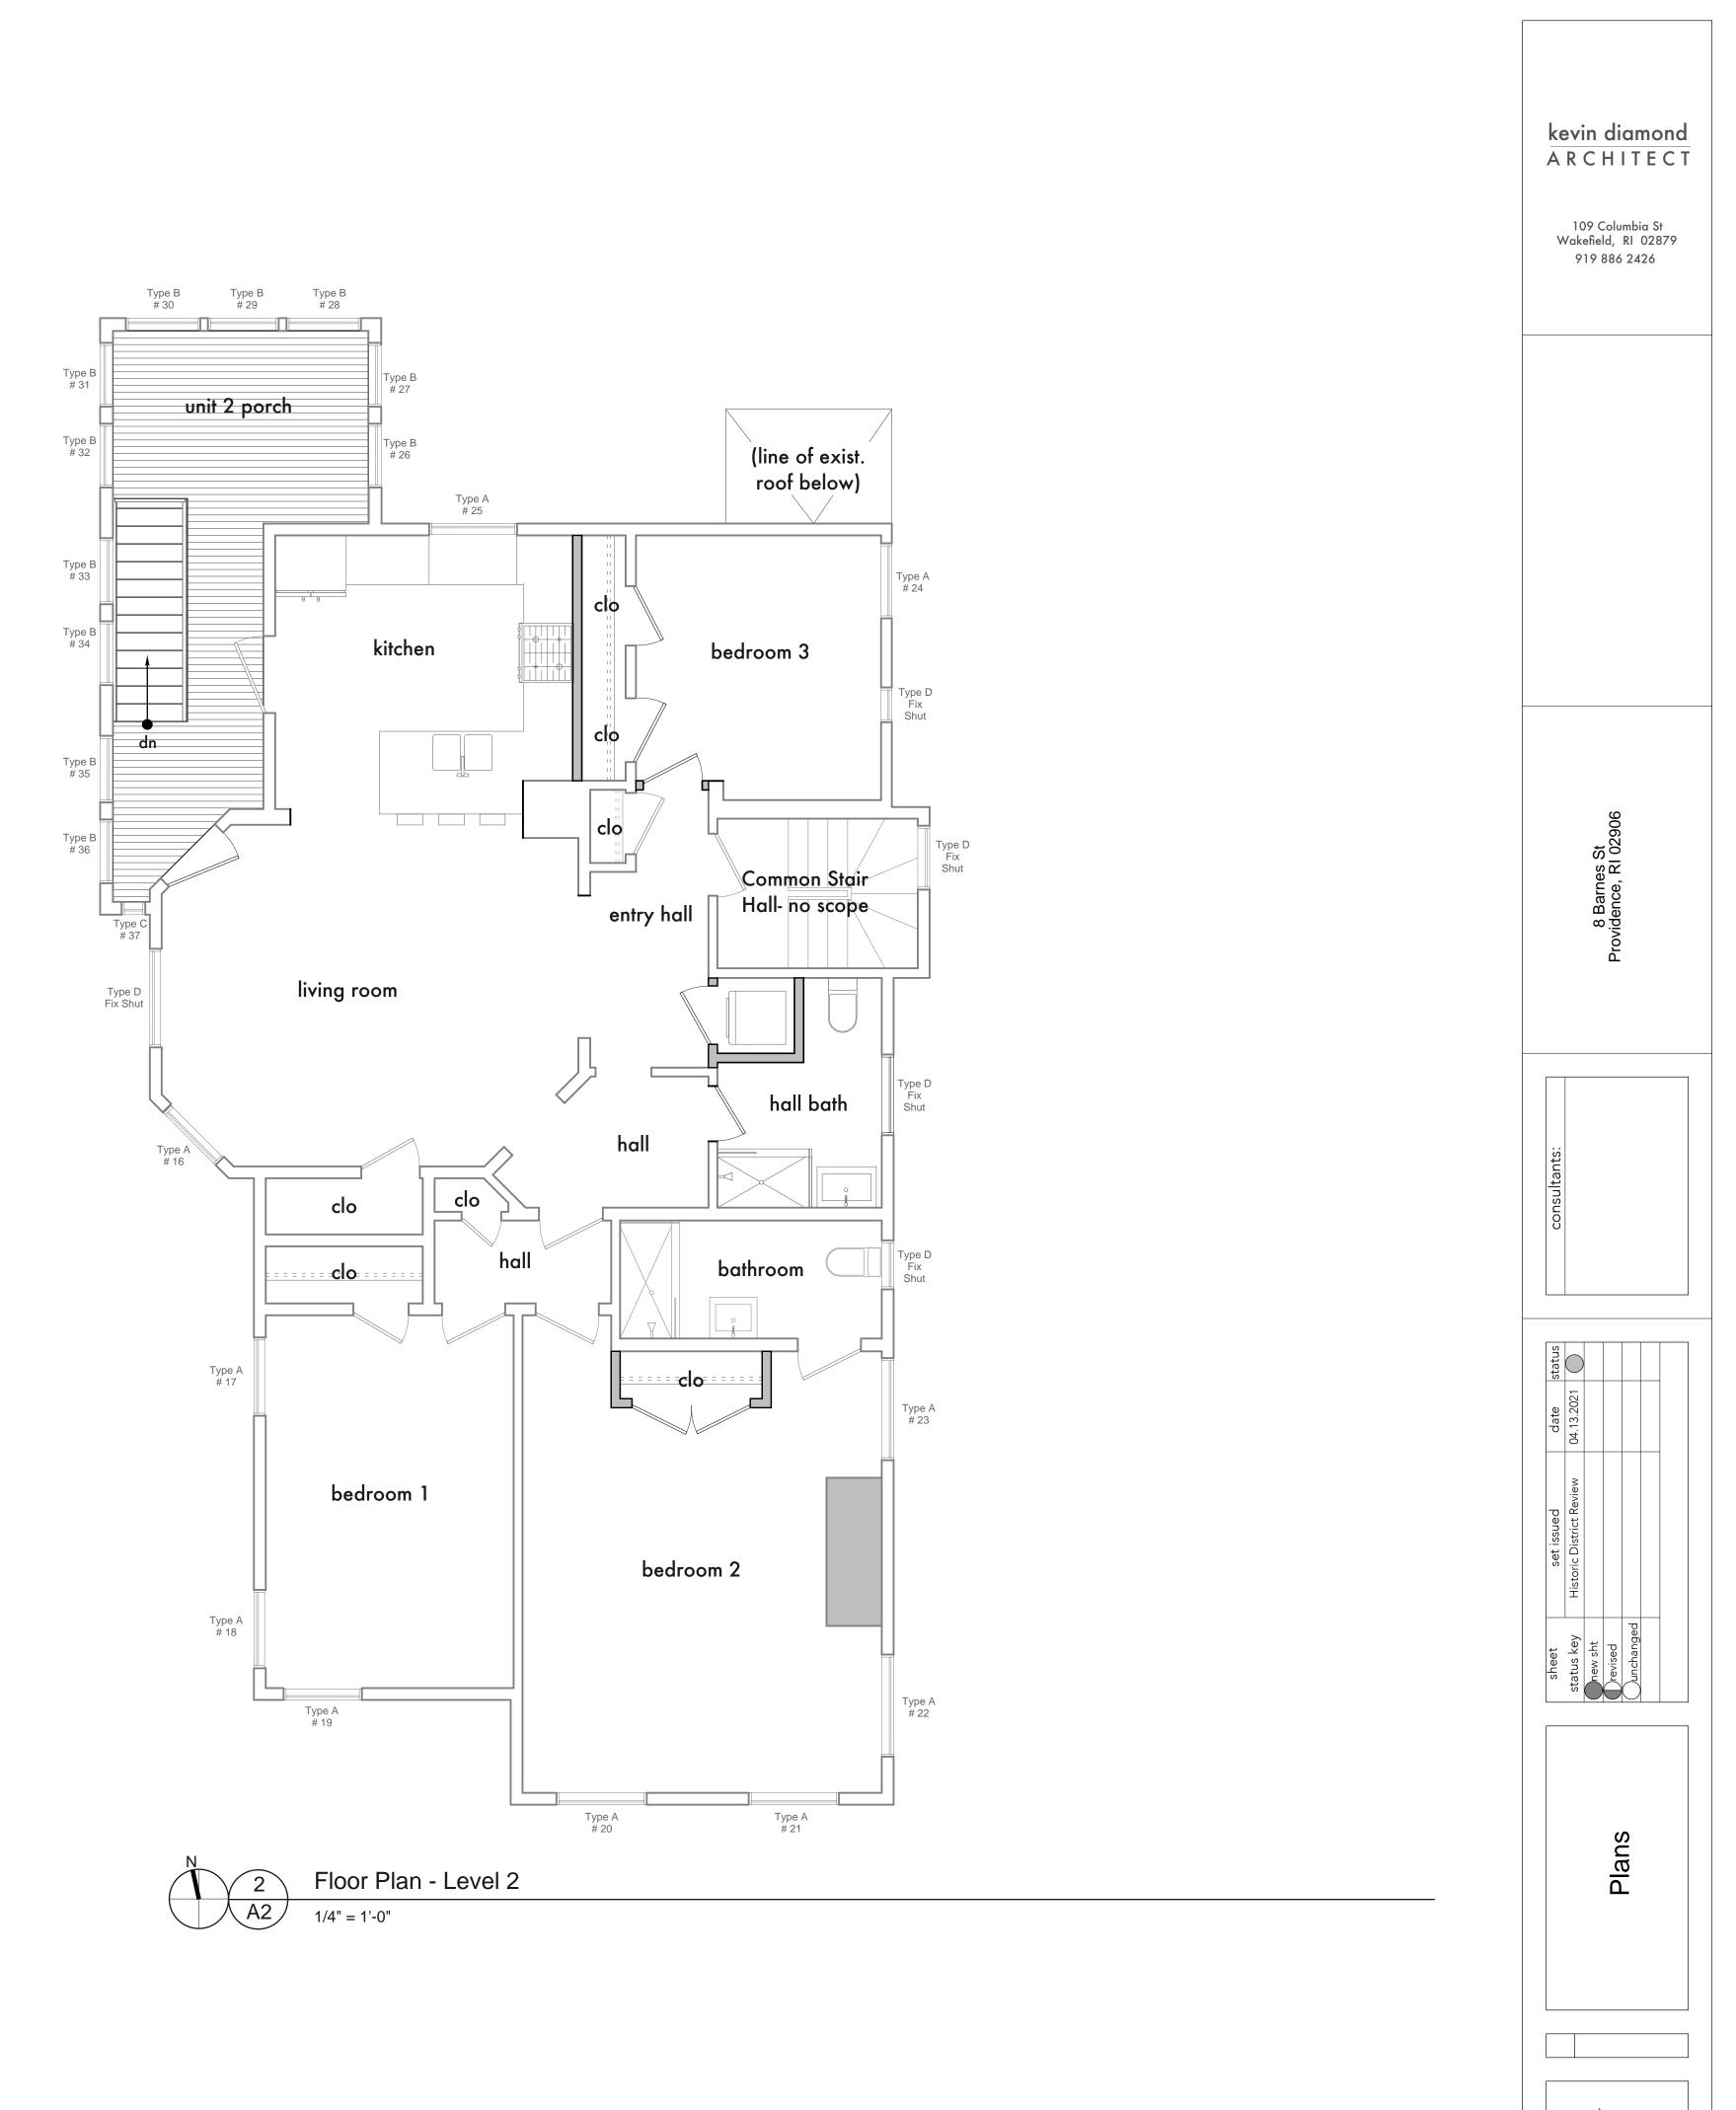

# Scope of Work:

Replace Majority of windows as shown. Windows that contain special lite patterns to remain in place as marked thoughout the plans

| Drawing Index |                                           |  |  |  |
|---------------|-------------------------------------------|--|--|--|
| A1            | Cover Sheet, Parcel Plan, Window Schedule |  |  |  |
| A2            | Plans                                     |  |  |  |
| A3            | Plans & Details                           |  |  |  |
| A4            | Existing Conditions                       |  |  |  |
|               |                                           |  |  |  |
|               |                                           |  |  |  |
|               |                                           |  |  |  |
| L             |                                           |  |  |  |

|                      | Window Type Schedule |        |                                           |  |  |
|----------------------|----------------------|--------|-------------------------------------------|--|--|
| No.                  | Width                | Height | Miscellaneous                             |  |  |
| A                    | varies               | varies | 6/1                                       |  |  |
| B                    | varies               | varies | 4/1                                       |  |  |
| ©                    | varies               | varies | 2/1                                       |  |  |
| D                    | varies               | varies | specialty lite pattern- not drawn, existi |  |  |
|                      |                      |        |                                           |  |  |
| A<br>Note: Please se |                      |        | B C D                                     |  |  |

A2 1/4" = 1'-0"

sheet A02

Andersen® Exterior Trim Stop Cover

Sill Angle Options: – 14,° 8,° 0°

| kevin diamond<br>A R C H I T E C T<br>109 Columbia St<br>Wakefield, RI 02879<br>919 886 2426 |  |  |  |
|----------------------------------------------------------------------------------------------|--|--|--|
| 8 Barnes St<br>Providence, RI 02906                                                          |  |  |  |
| consultants:                                                                                 |  |  |  |
| date status<br>04.13.2021                                                                    |  |  |  |
| set issued<br>Historic District Review<br>d                                                  |  |  |  |
| sheet<br>status key<br>new sht<br>revised<br>unchanged                                       |  |  |  |
| Plans & Details                                                                              |  |  |  |
| sheet<br>A03                                                                                 |  |  |  |