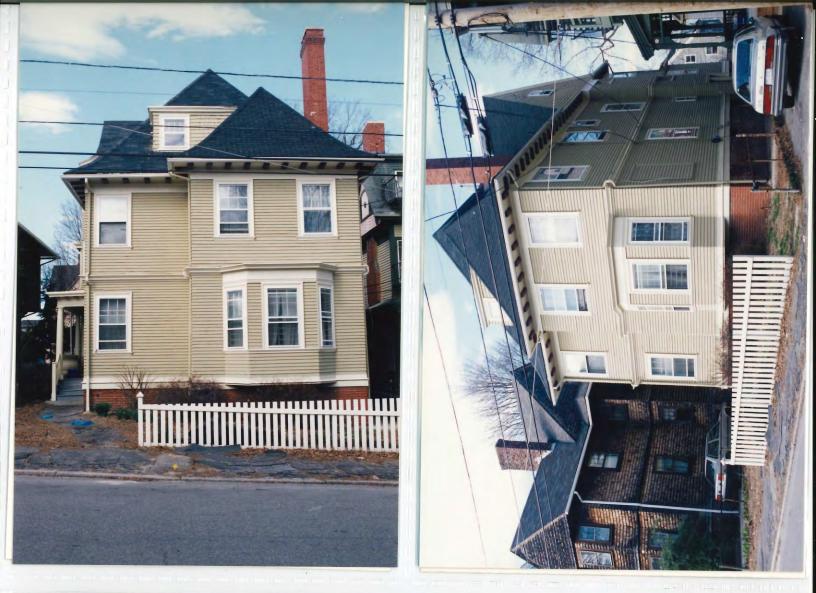

## 4. CASE 20.076, 8 BARNES STREET, House, ca1895 (COLLEGE HILL)

Late Victorian; 2-1/2 stories; complex hip roof; clapboard; asymmetrical massing; off-center hip-roof front projection; Tuscan column entrance porch with modillion cornice on west side, surmounted by polygonal tower; 1-story polygonal bay on front projection; stringcourse detail between floors; deep eaves; gabled side dormer [original] and shed front dormer [probably later addition]; large porches to rear. A stylish house incorporating Medieval and Colonial design sources.

8 BARNES ST. (Add'l PHOTOS BEHIND)