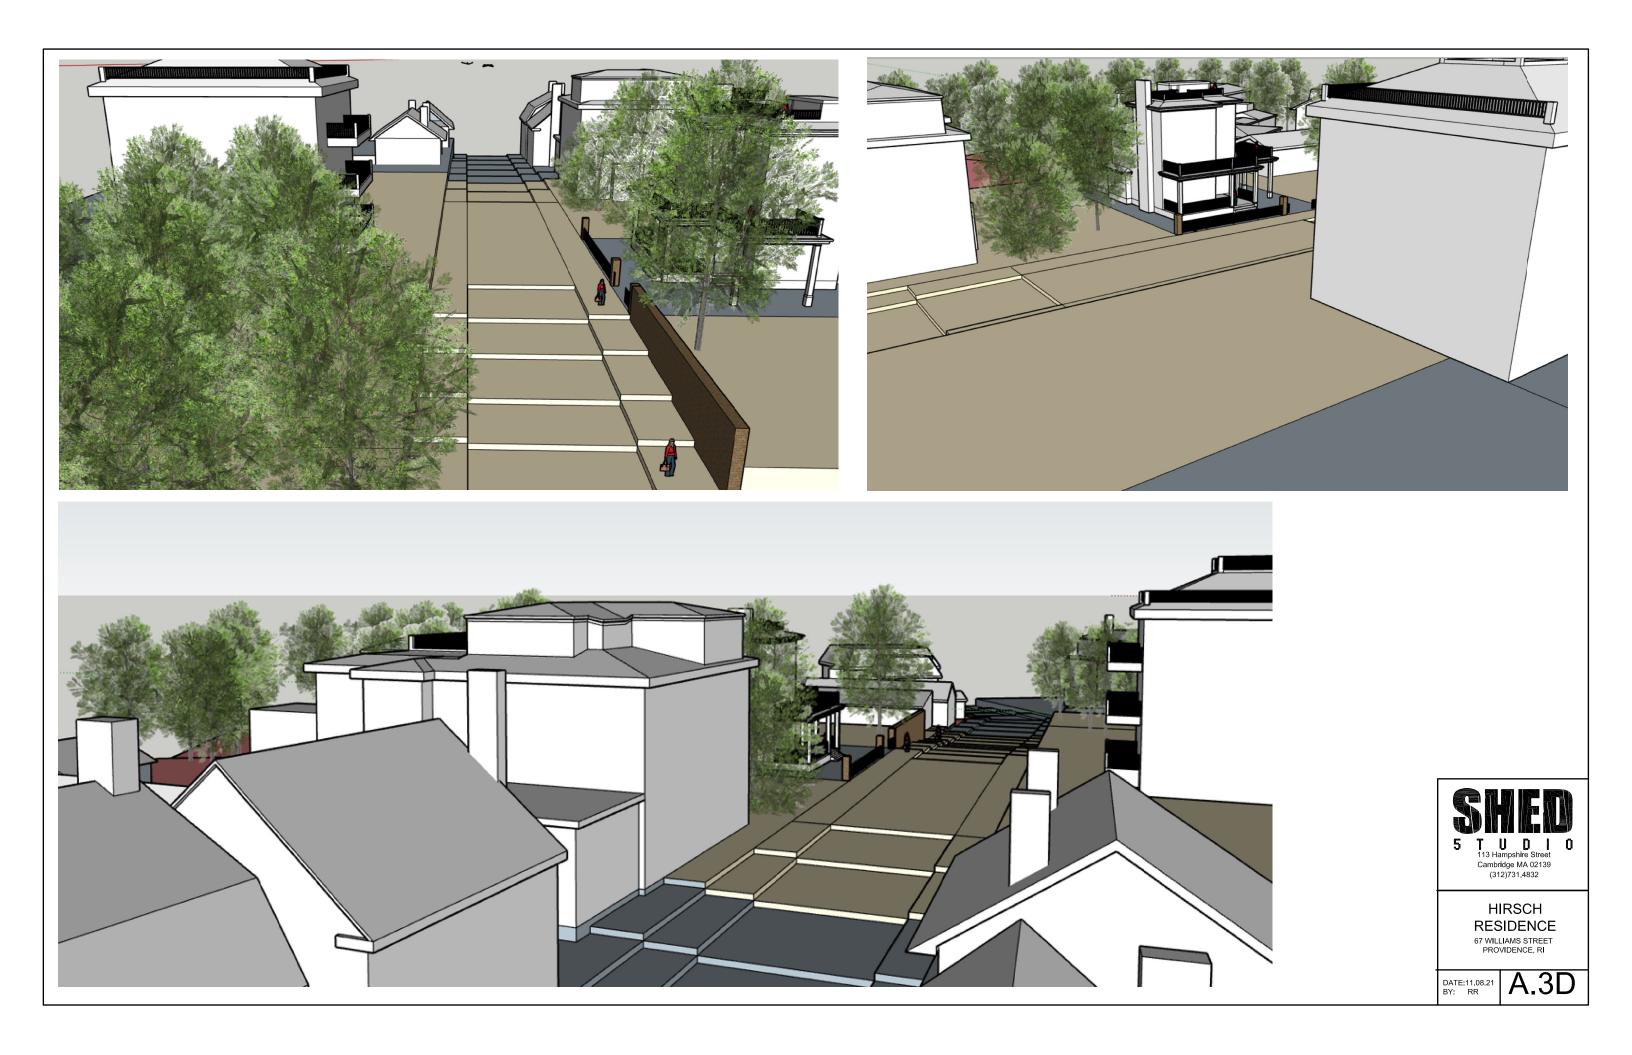

STREET ELEVATION - SOUTH

1

2 STREET ELEVATION - NORTH SCALE: NO SCALE

REAR ELEVATION

1

FRONT VIEW

1

SCALE : NO SCALE 1