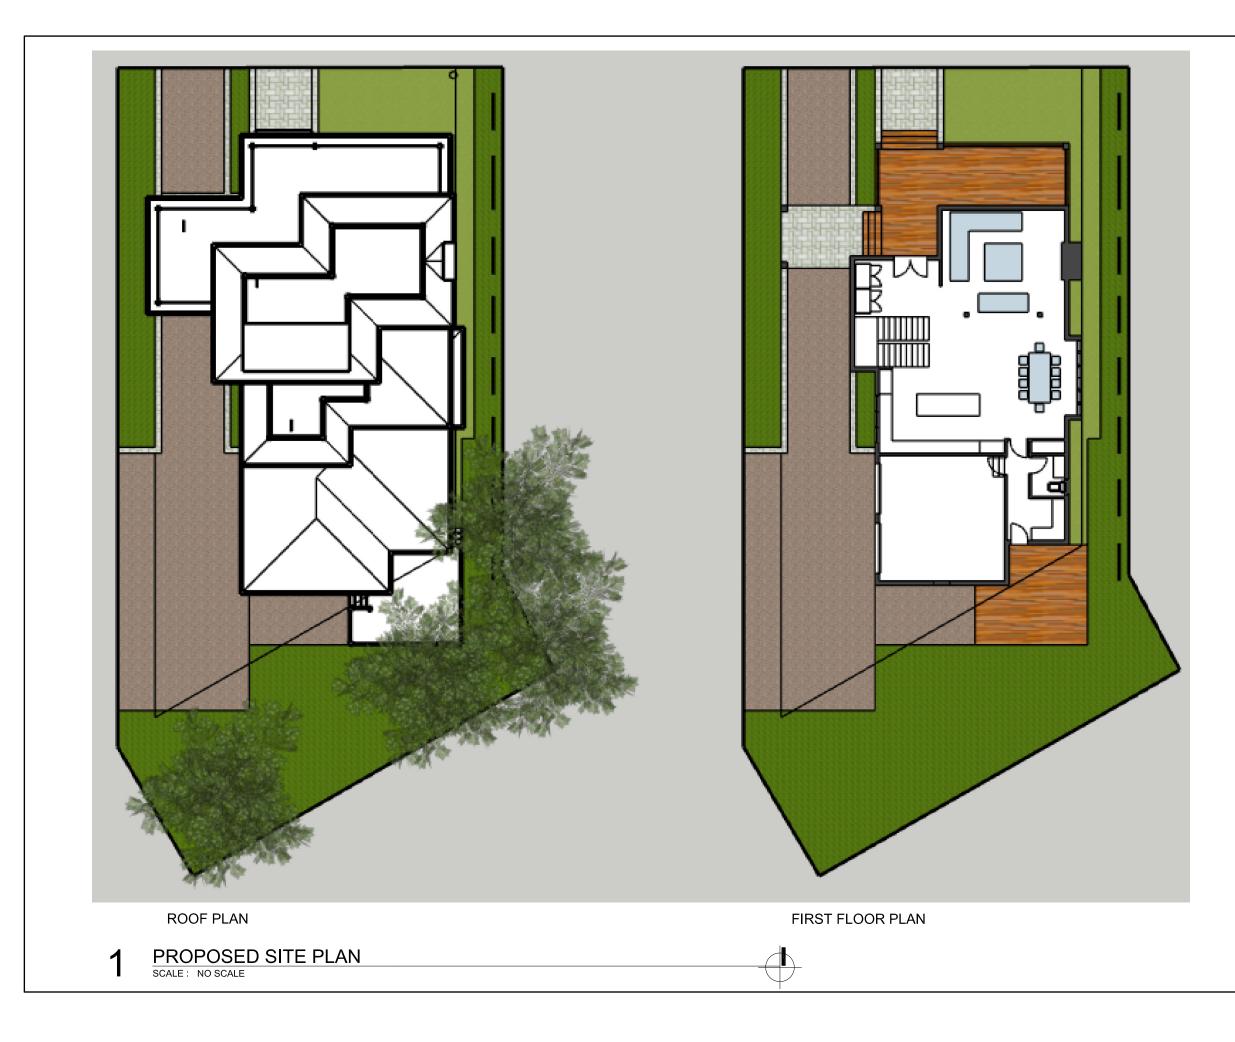

## ZONING SUMMARY

ZONING DISTRICT: RESIDENTIAL DISTRICT R-1

2ND FLOOR 3RD FLOOR

713 S.F. 4,729 S.F.

PROPOSED USE: SINGLE FAMILY RESIDENCE (PERMITTED AS OF RIGHT)

| v | Imperv | Imperv         | Se     | etbacks                           |                         | Parking           | Remarks |
|---|--------|----------------|--------|-----------------------------------|-------------------------|-------------------|---------|
|   | rear   | total          | Front  | Side                              | Rear                    |                   |         |
|   |        |                | Yard   | Yard                              | Yard                    |                   |         |
|   | 50%    | 65%<br>(4,554) | MODAL  | 6'                                | 25'<br>(shallow<br>lot) | 1/unit            |         |
|   | 1,093  | 4,167          | 12'-1" | 17'-0 (W)<br>7'-6 <u>1</u> '' (E) | 25'                     | 1/unit<br>1 total |         |