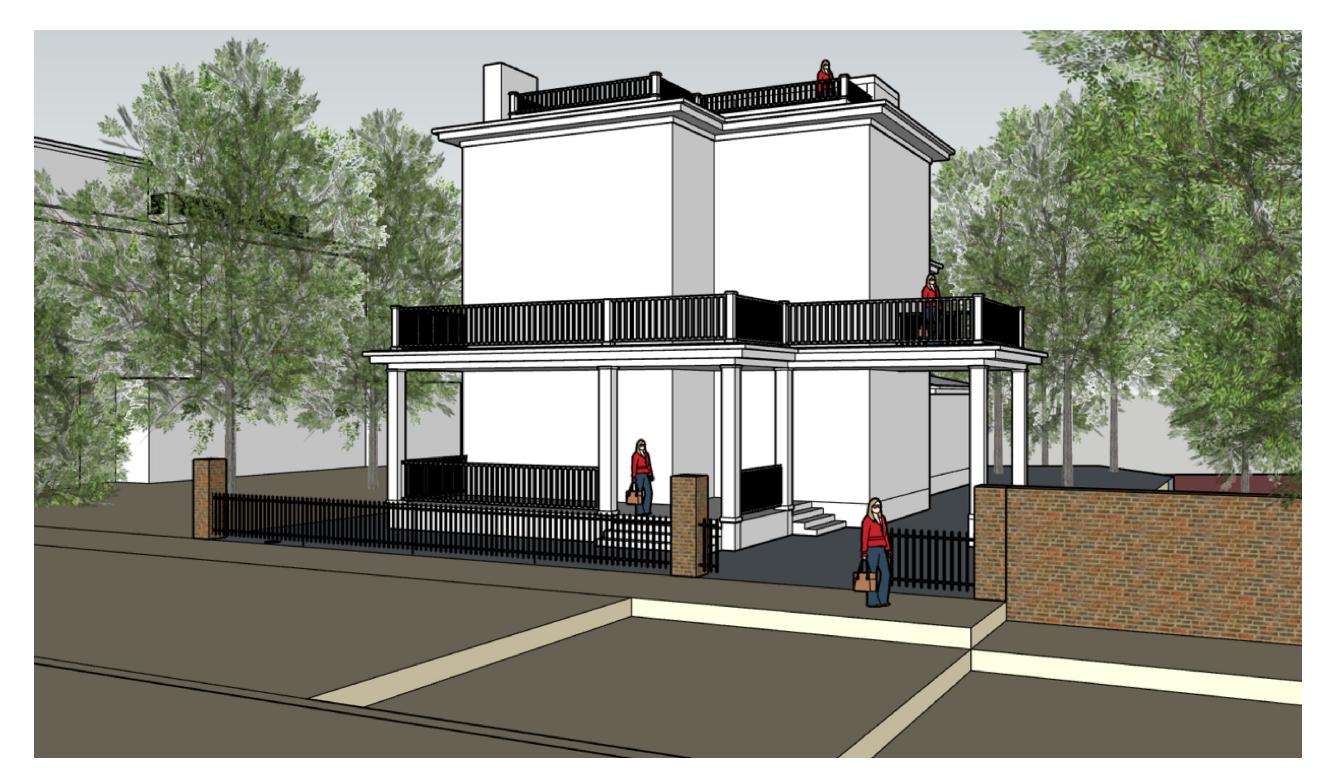

STREET ELEVATION - SOUTH

1

2 STREET ELEVATION - NORTH SCALE: NO SCALE

REAR ELEVATION

1

FRONT VIEW

1

SCALE : NO SCALE 1