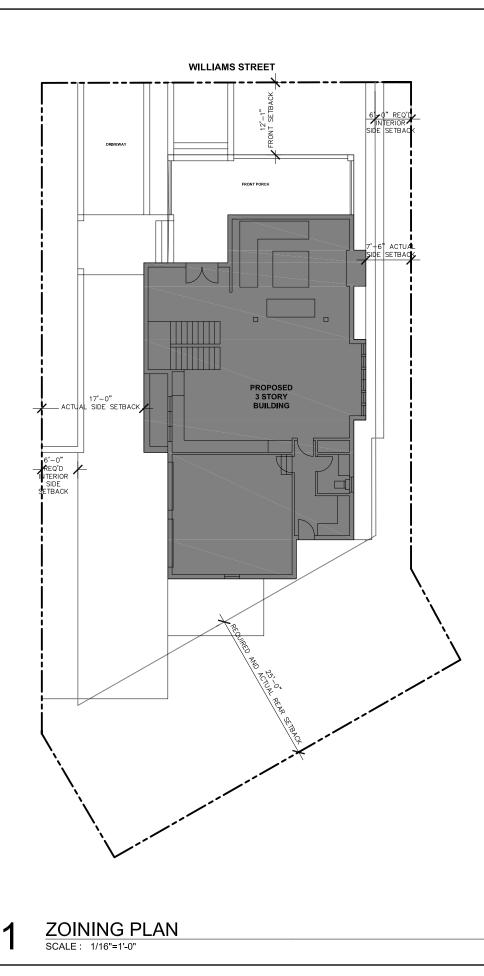

## ZONING SUMMARY

ZONING DISTRICT: RESIDENTIAL DISTRICT R-1

2ND FLOOR 3RD FLOOR

713 S.F. 4,729 S.F.

PROPOSED USE: SINGLE FAMILY RESIDENCE (PERMITTED AS OF RIGHT)

| v | Imperv | Imperv         | Se     | etbacks                           |                         | Parking           | Remarks |
|---|--------|----------------|--------|-----------------------------------|-------------------------|-------------------|---------|
|   | rear   | total          | Front  | Side                              | Rear                    |                   |         |
|   |        |                | Yard   | Yard                              | Yard                    |                   |         |
|   | 50%    | 65%<br>(4,554) | MODAL  | 6'                                | 25'<br>(shallow<br>lot) | 1/unit            |         |
|   | 1,093  | 4,167          | 12'-1" | 17'-0 (W)<br>7'-6 <u>1</u> '' (E) | 25'                     | 1/unit<br>1 total |         |