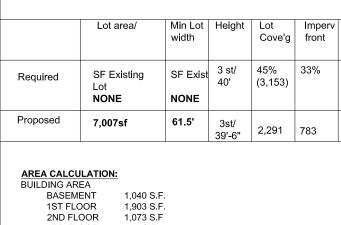

## ZONING SUMMARY

ZONING DISTRICT: RESIDENTIAL DISTRICT R-1

2ND FLOOR 3RD FLOOR

713 S.F. 4,729 S.F.

PROPOSED USE: SINGLE FAMILY RESIDENCE (PERMITTED AS OF RIGHT)

| v | Imperv | Imperv         | Se     | etbacks                           |                         | Parking           | Remarks |
|---|--------|----------------|--------|-----------------------------------|-------------------------|-------------------|---------|
|   | rear   | total          | Front  | Side                              | Rear                    |                   |         |
|   |        |                | Yard   | Yard                              | Yard                    |                   |         |
|   | 50%    | 65%<br>(4,554) | MODAL  | 6'                                | 25'<br>(shallow<br>lot) | 1/unit            |         |
|   | 1,093  | 4,167          | 12'-1" | 17'-0 (W)<br>7'-6 <u>1</u> '' (E) | 25'                     | 1/unit<br>1 total |         |