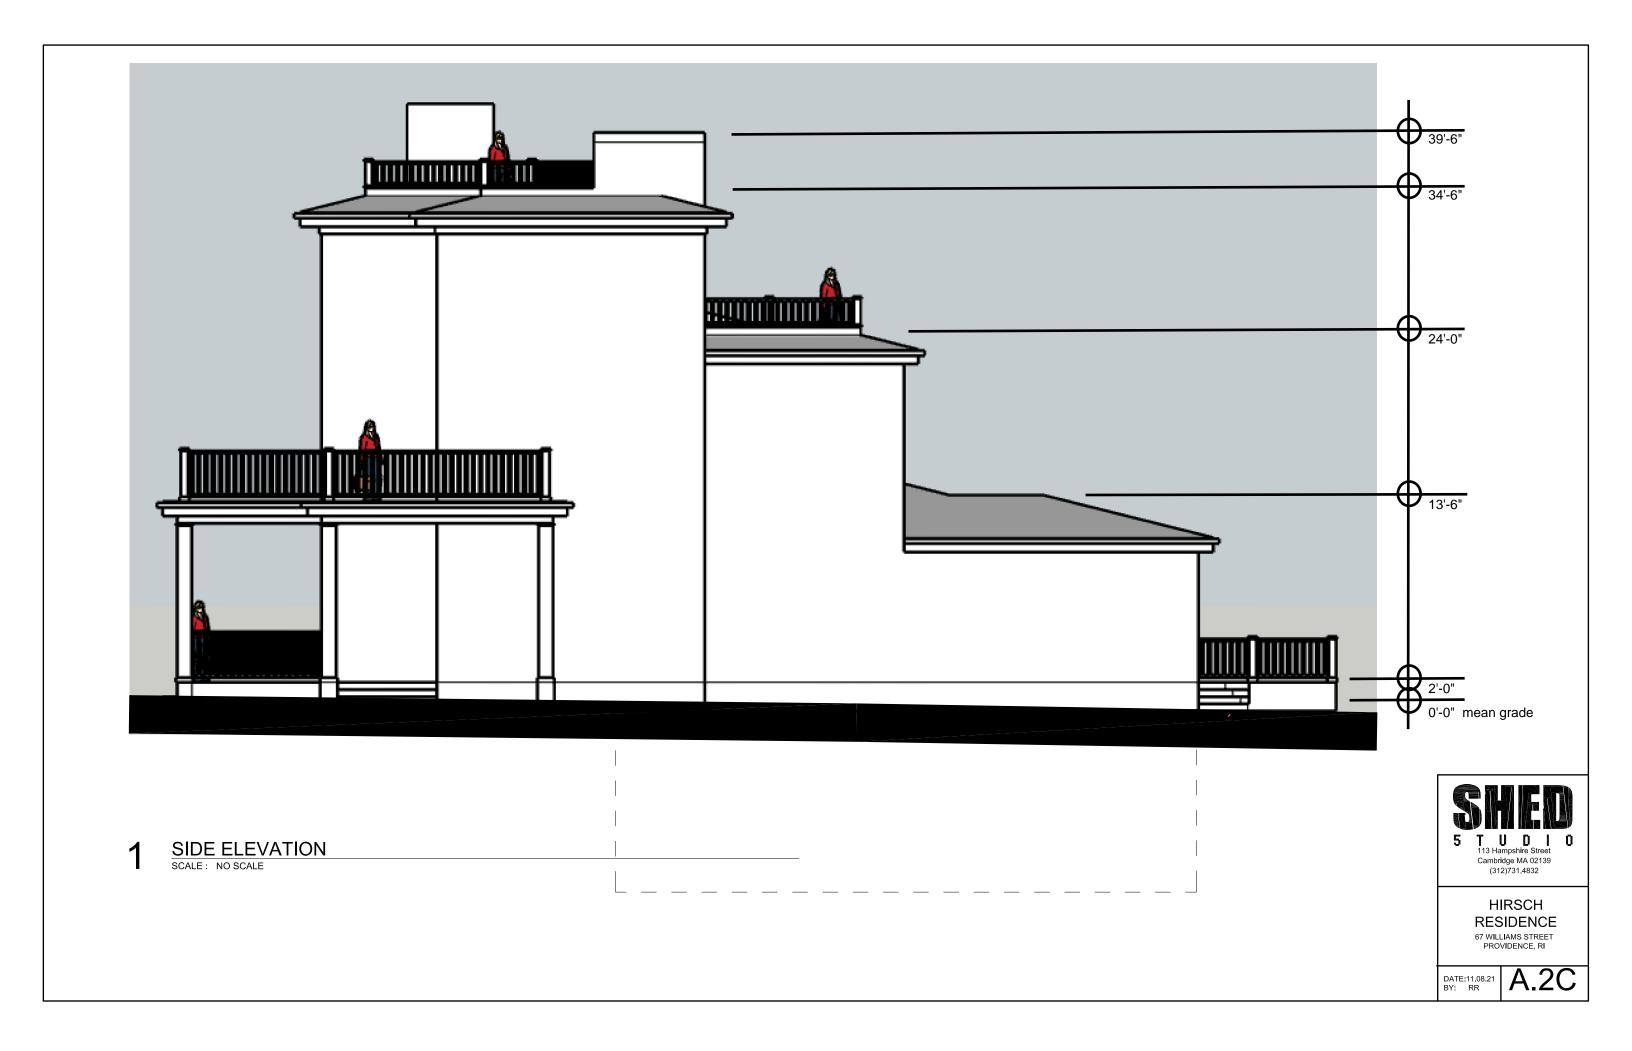

STREET ELEVATION - SOUTH

1

2 STREET ELEVATION - NORTH SCALE: NO SCALE

REAR ELEVATION

1

FRONT VIEW

1

SCALE : NO SCALE 1