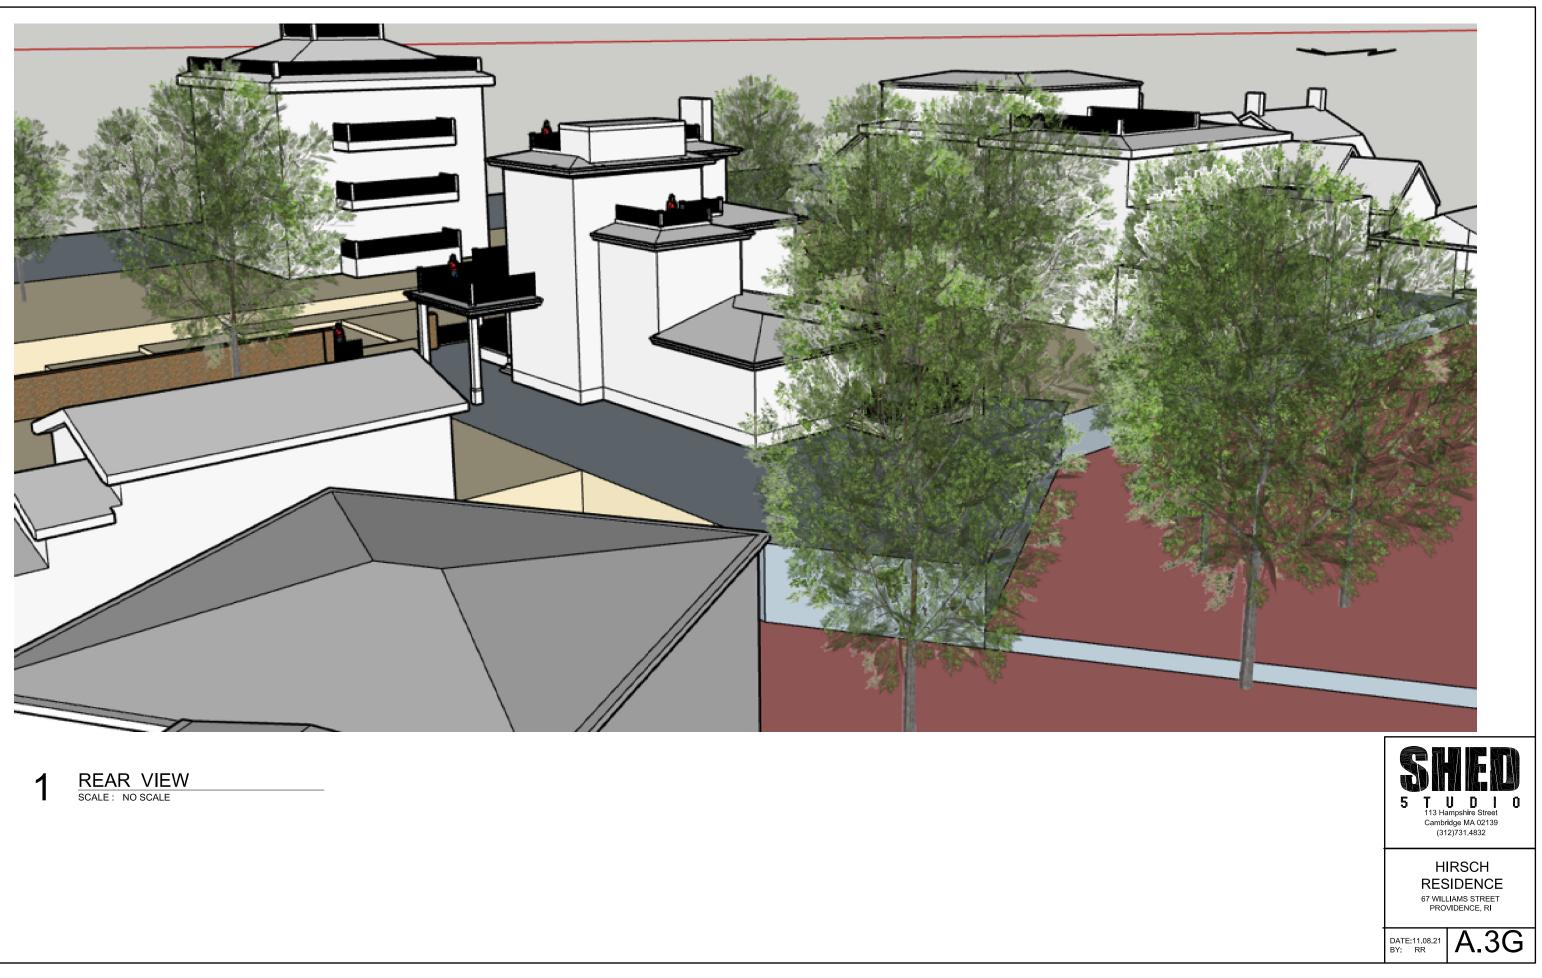

STREET ELEVATION - SOUTH

1

2 STREET ELEVATION - NORTH SCALE: NO SCALE

REAR ELEVATION

1

FRONT VIEW

1

SCALE : NO SCALE 1