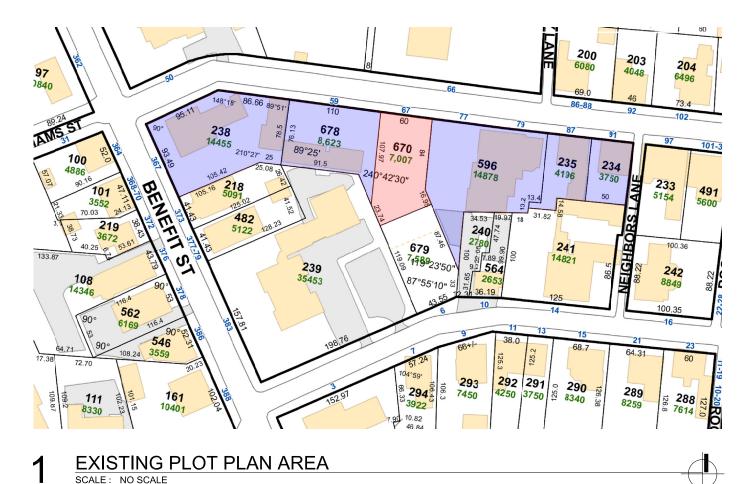

## ZONING SUMMARY

ZONING DISTRICT: RESIDENTIAL DISTRICT R-1

2ND FLOOR 3RD FLOOR

713 S.F. 4,729 S.F.

PROPOSED USE: SINGLE FAMILY RESIDENCE (PERMITTED AS OF RIGHT)

| v | Imperv | Imperv         | Se     | etbacks                           |                         | Parking           | Remarks |
|---|--------|----------------|--------|-----------------------------------|-------------------------|-------------------|---------|
|   | rear   | total          | Front  | Side                              | Rear                    |                   |         |
|   |        |                | Yard   | Yard                              | Yard                    |                   |         |
|   | 50%    | 65%<br>(4,554) | MODAL  | 6'                                | 25'<br>(shallow<br>lot) | 1/unit            |         |
|   | 1,093  | 4,167          | 12'-1" | 17'-0 (W)<br>7'-6 <u>1</u> '' (E) | 25'                     | 1/unit<br>1 total |         |