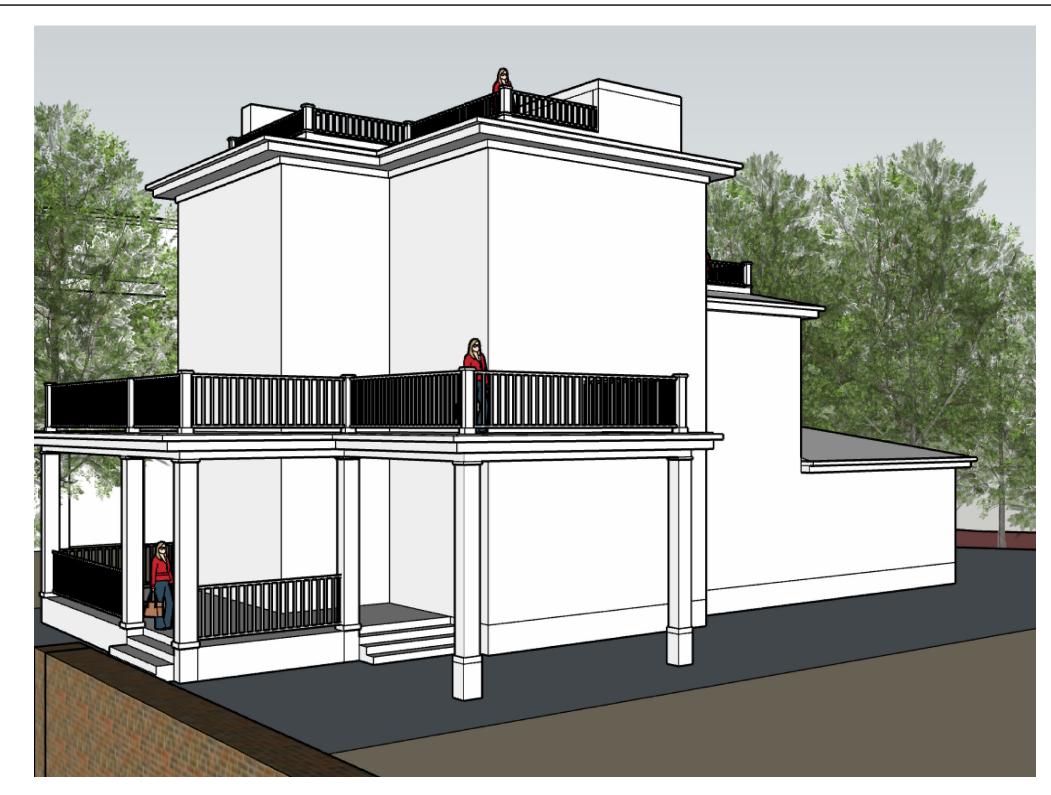

STREET ELEVATION - SOUTH

1

2 STREET ELEVATION - NORTH SCALE: NO SCALE

REAR ELEVATION

1

FRONT VIEW

1

SCALE : NO SCALE 1