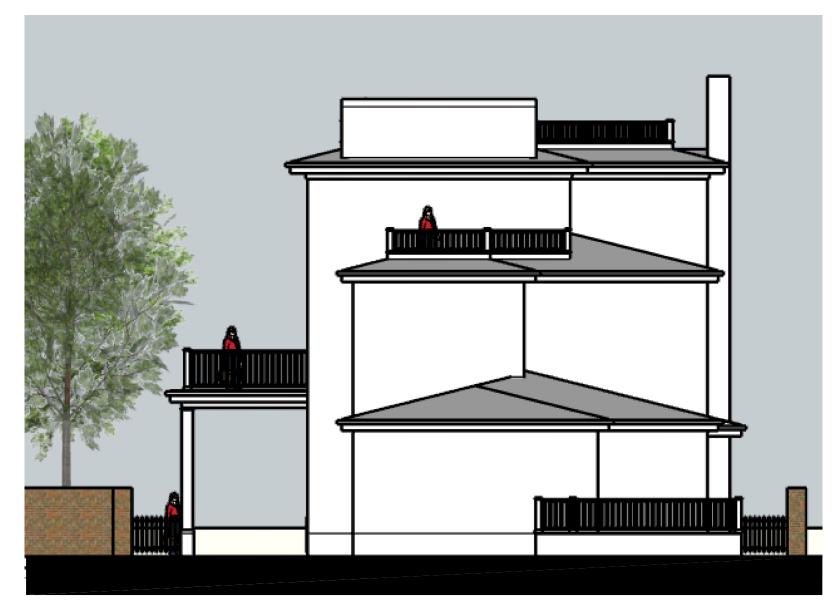

STREET ELEVATION - SOUTH

1

2 STREET ELEVATION - NORTH SCALE: NO SCALE

REAR ELEVATION

1

FRONT VIEW

1

SCALE : NO SCALE 1