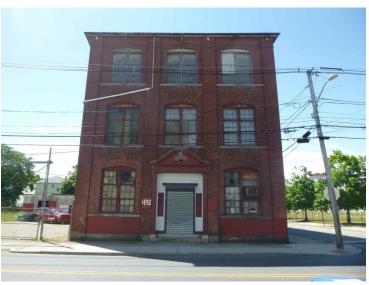

# AGENDA ITEM 3 • 472 POTTERS AVE

Aerial view of the site

View of the building

The property was always non-conforming. It has never been a residential property but was built in a residential neighborhood in 1892 before zoning existed. The building has always been a factory. Mr. William Braitsch, an awardwinning silversmith for Tiffany & Co., went out on his own and opened silver factory similar to Gorham but much smaller. Since then and up until 12 years ago or so a long series of fashion jewelry, laundries and other light manufacturing took place in the building. The building has been vacant for the last 12+ years.