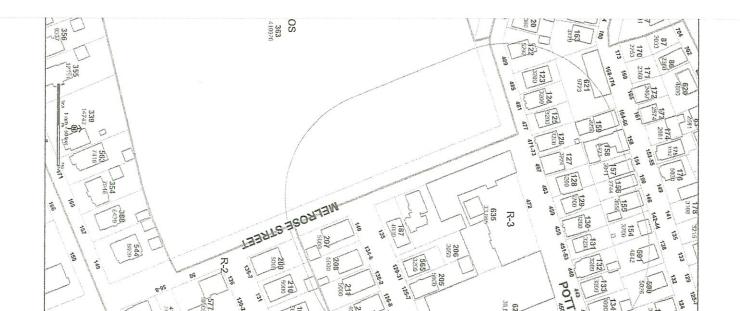

Attached please find a radius map which shows our property boundary; our zoning district and existing streets and roads with their names. Also attached are two (2) sets of mailing labels addressed to our neighbors within a 200' radius of our property. Also attached is a check To the City of Providence for the \$150 fee and another check for the advertising fee, when we are informed of the cost.