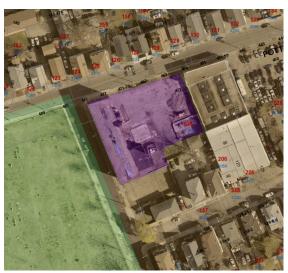

# AGENDA ITEM 3 • 472 POTTERS AVE

Aerial view of the site

View of the building

PROJECT TYPE:

CPC Referral 3502

Rezoning from R-3 to C-2

**PROJECT LOCATION:** 472 Potters Ave

RECOMMENDATION:

Recommend approval of proposed zone change

AP 49 Lot 635

R-3 zone