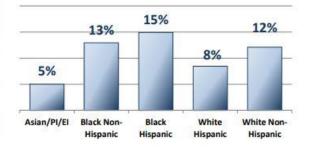

| Race of Driver     | Stops | % ttl |
|--------------------|-------|-------|
| Asian/PI/EI        | 40    | 2%    |
| Black Hispanic     | 295   | 12%   |
| Black Non-Hispanic | 719   | 30%   |
| White Hispanic     | 769   | 32%   |
| White Non-Hispanic | 570   | 24%   |
| Total              | 2393  | 100%  |