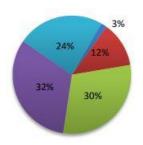

| Race of Driver     | Stops | % ttl |
|--------------------|-------|-------|
| Asian/PI/EI        | 40    | 2%    |
| Black Hispanic     | 295   | 12%   |
| Black Non-Hispanic | 719   | 30%   |
| White Hispanic     | 769   | 32%   |
| White Non-Hispanic | 570   | 24%   |
| Total              | 2393  | 100%  |