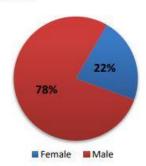

## Traffic Stop Surveys FY 22-23 4th Quarter (CY 2023 Q2) Driver Details and Outcomes

| Gender of Driver   |        |      |       |
|--------------------|--------|------|-------|
| Race of Driver     | Female | Male | Total |
| Asian/PI/EI        | 7      | 33   | 40    |
| Black Hispanic     | 47     | 248  | 295   |
| Black Non-Hispanic | 130    | 589  | 719   |
| White Hispanic     | 164    | 605  | 769   |
| White Non-Hispanic | 184    | 386  | 570   |
| Total              | 532    | 1861 | 2393  |