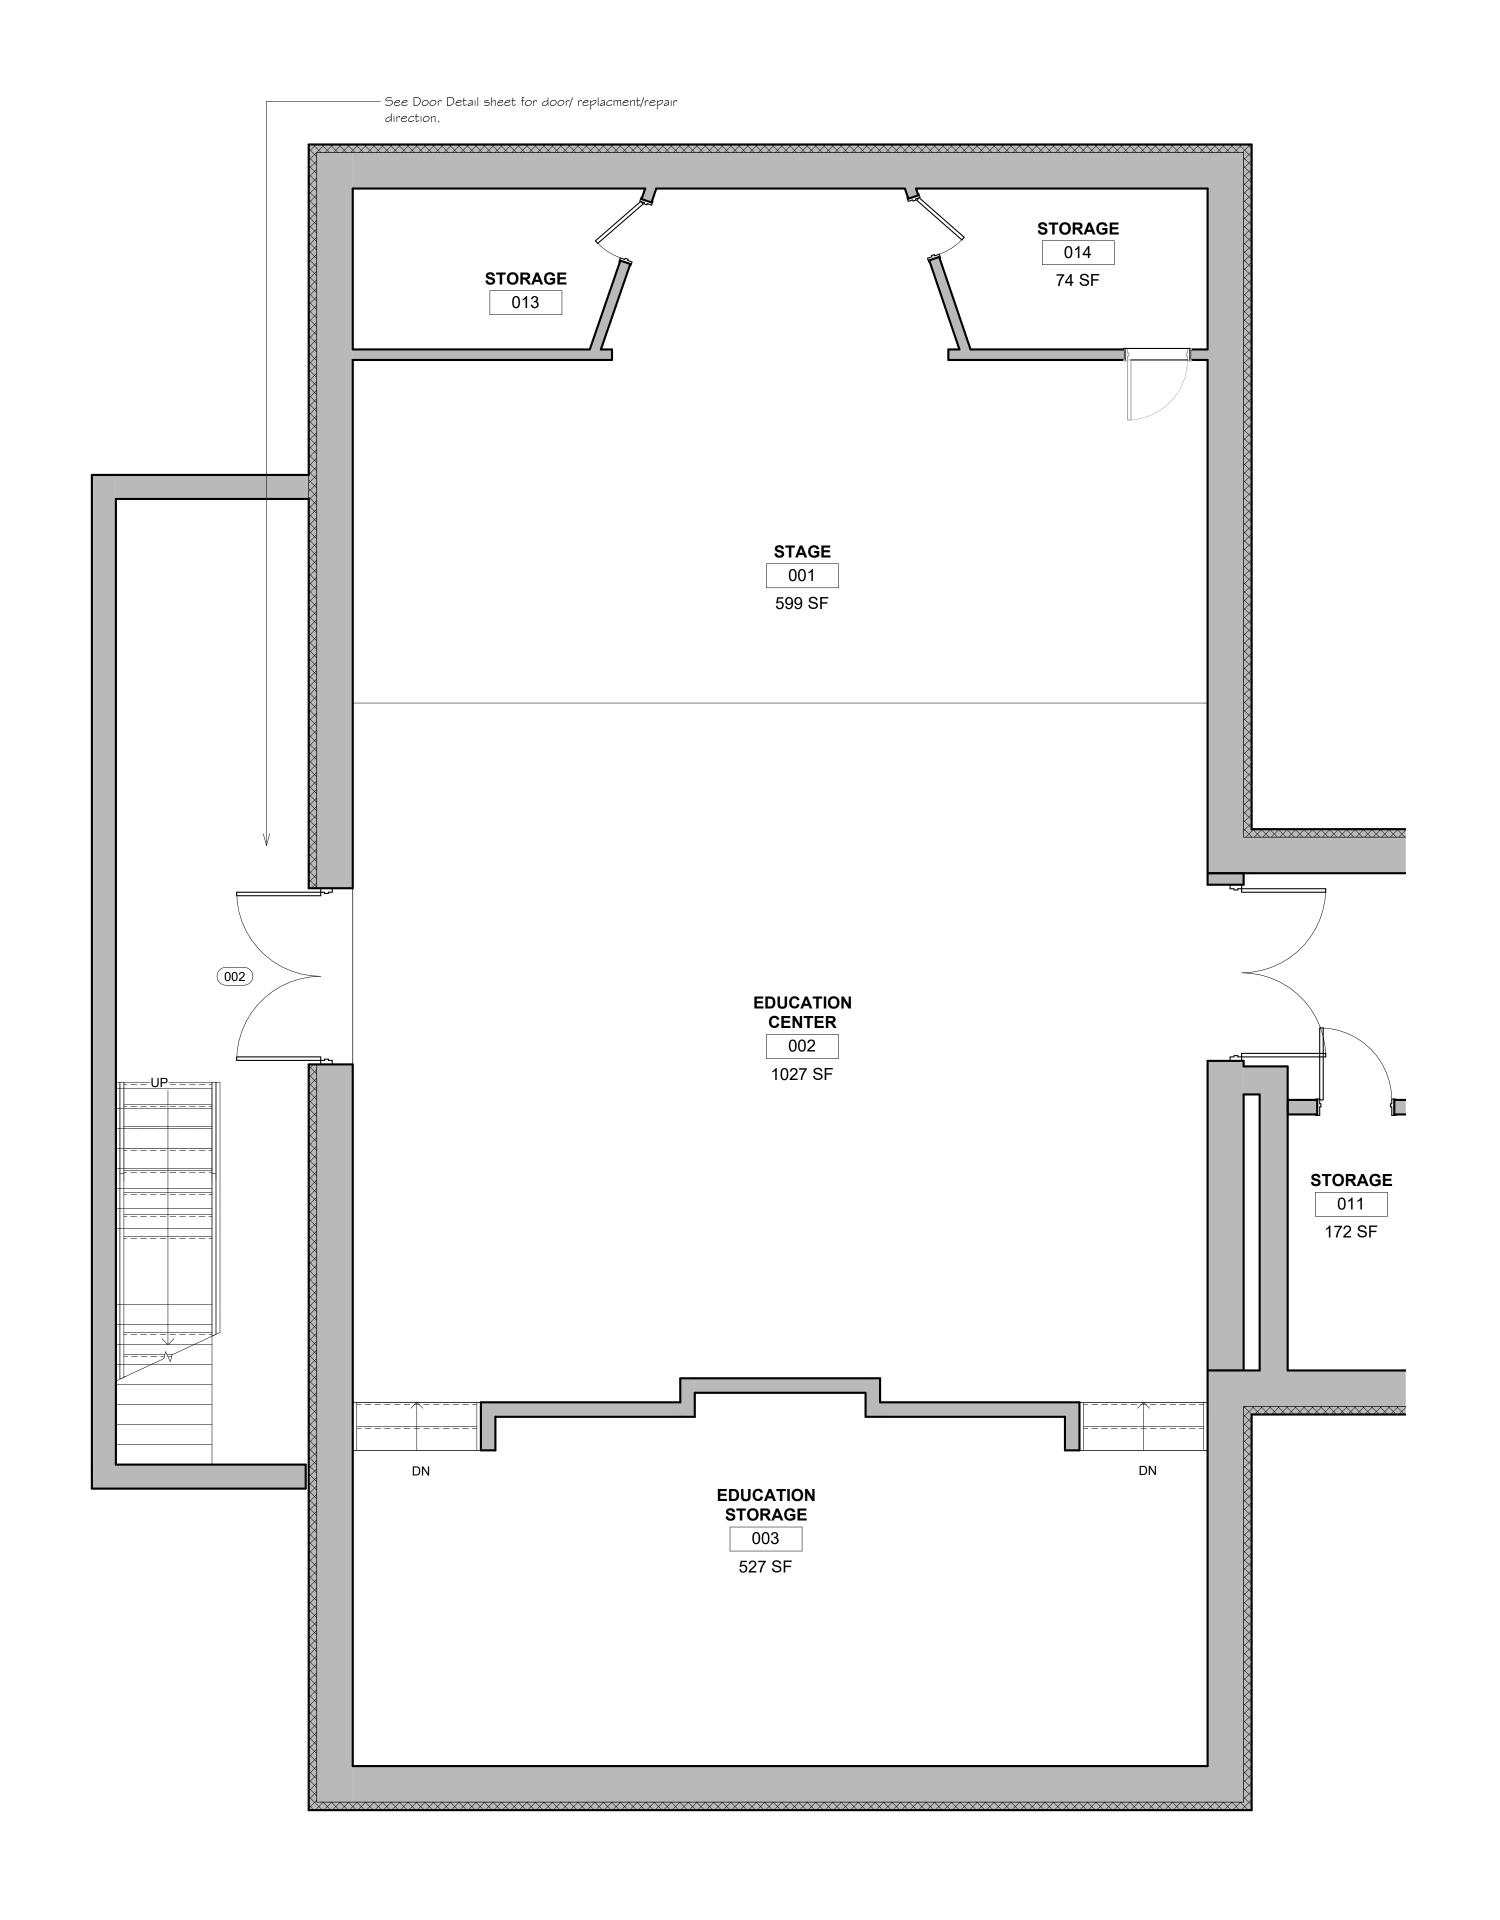

#### SHEET TITLE BASEMENT FLOOR PLAN

|  | THIS DRAWING IS THE<br>ARCHITECTS. ANY USE<br>WRITTEN CONSENT FR | OR REPR | ODUCTION WITHOUT | THE EXPRESS |
|--|------------------------------------------------------------------|---------|------------------|-------------|
|  | DRAWN BY:                                                        | JP      | JOB NUMBER:      | 2104        |
|  | CHECKED BY:                                                      | MvH     | DATE:            | 11-07-202   |