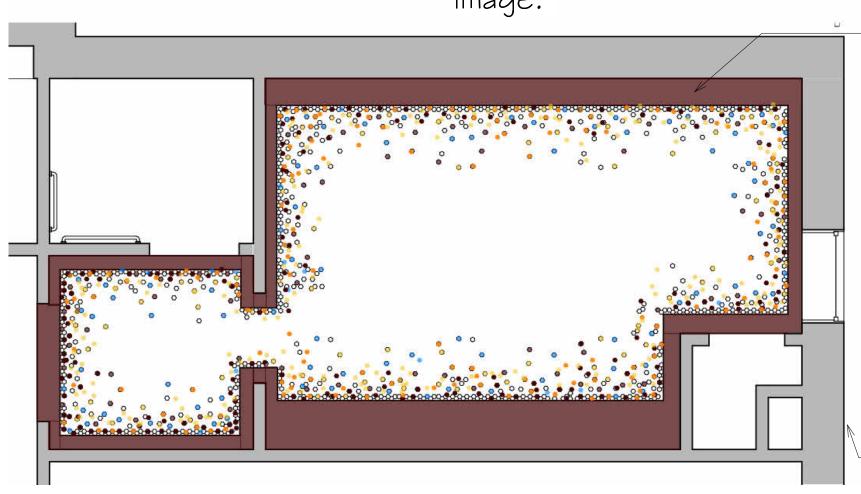

# Accent Tile dispersed as noted in diagram below. Accent tile border element to spread from border Accent Border width as required to be wide approx. 2'-6" into the feild. Consult Designer enough to center toilet hole within the during install. Men's room to be similar--though a border along toilet wall. Other border areas mirror image. Border tile to extend from

1ST FLOOR RESTROOM TILE PLAN

FLOOR TILE DIAGRAM, SEE MATERIALS AND FINISH SCHEDULE. Note\_Men's Restroom Floor tile diagram is mirror

Accent Border width as

required to be wide enough

to center toilet hole within the border along tollet

wall. Verify in field. Other

finish schedule for

border areas to be as

Saccoccio & Associates, Inc.

1085 Park Avenue Cranston, Rhode Island tel 401.942.7970 fax 401.942.7975

**ARCHITECTS** 

Consultant

Museum of Natural History