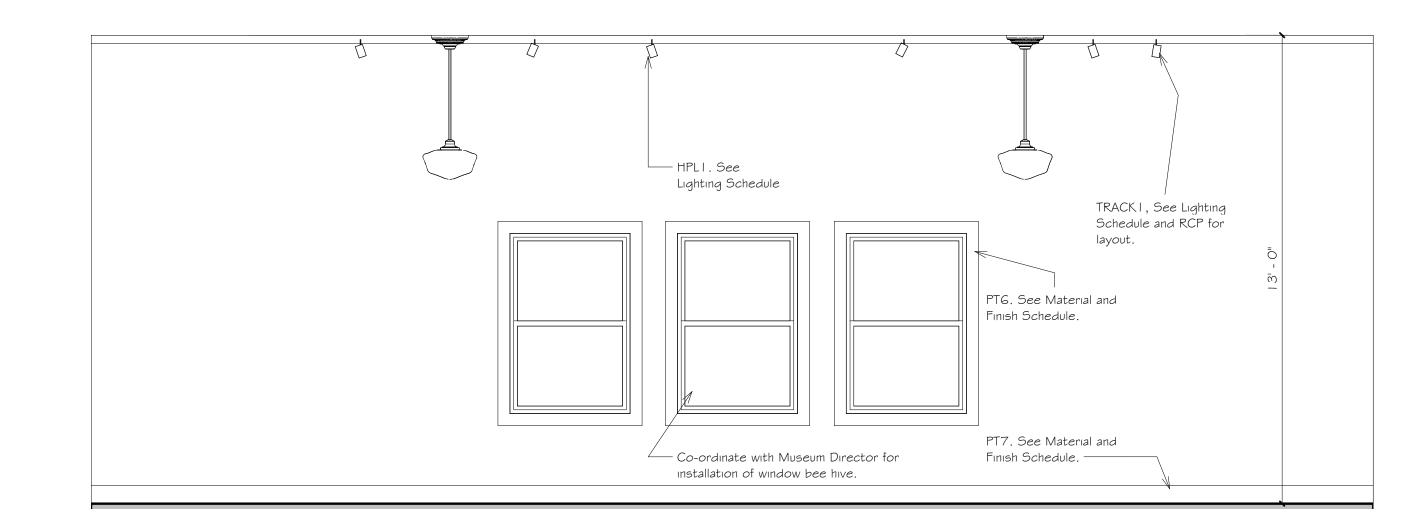

Small Exhibit Hall, North Wall, Alt. No.1

PLANETARIUM, VESTIBULE, SMALL EXHIBIT HALL\_ Flooring Diagrams

1/8" = 1'-0"

PHF2 NEW PENDANT

SCHEDULE

FIXTURE. SEE LIGHTING

THIS AREA IS ADD ALT. NO. I

Replace existing registers

— in new soffit. Typical.

Small Exhibit Hall West Wall, Alt. No.1

5 A6.3

NEW SOFFIT TO ENCLOSE

DUCT BEHIND.

Small Exhbit Hall, Alt. No.1

Small Exhibit Hall, South Wall, Alt. No. 1

ARCHITECTS