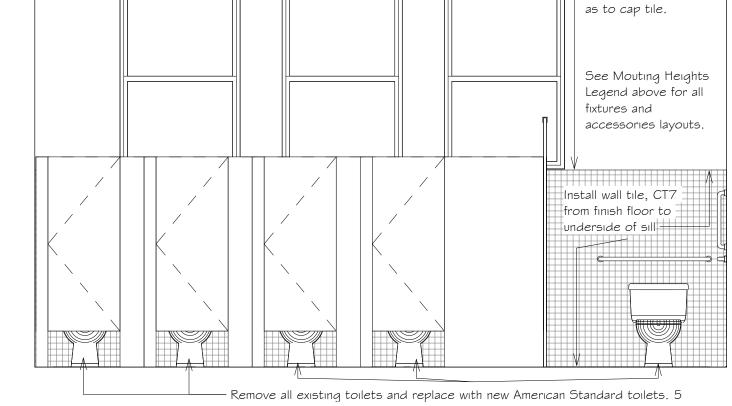

# TYPICAL ADULT MOUNTING HEIGHTS

6 A6.1

SCALE: 1/4" = 1'0"

PROVIDE REQUIRED FIRE-RETARDANT WOOD BLOCKING WITHIN WALLS, FLOORS AND CEILINGS FOR PROPER INSTALLATION OF ALL WALL, FLOOR AND CEILING MOUNTED MARKER BOARDS, TELEVISIONS/MONITORS, PROJECTOR SCREENS, WALL CABINETS, RESTROOM AND KITCHEN ACCESSORIES AND CASEWORK, TRIM SUCH AS CHAIR RAILS/CROWN MOLDING/BASE/ETC., ELECTRONIC AND OTHER EQUIPMENT. ALSO SEE SPECIFICATIONS FOR OTHER BLOCKING REQUIREMENTS.

toilets total to be laid out as indicated in drawing. East Wall, Women's Room 8 A6.1

North Wall\_Women's Room

Foyer Women's Room

3
A6.1

South Wall Women's Room

Sink Wall Women's Room

Men's Restroom North Wall