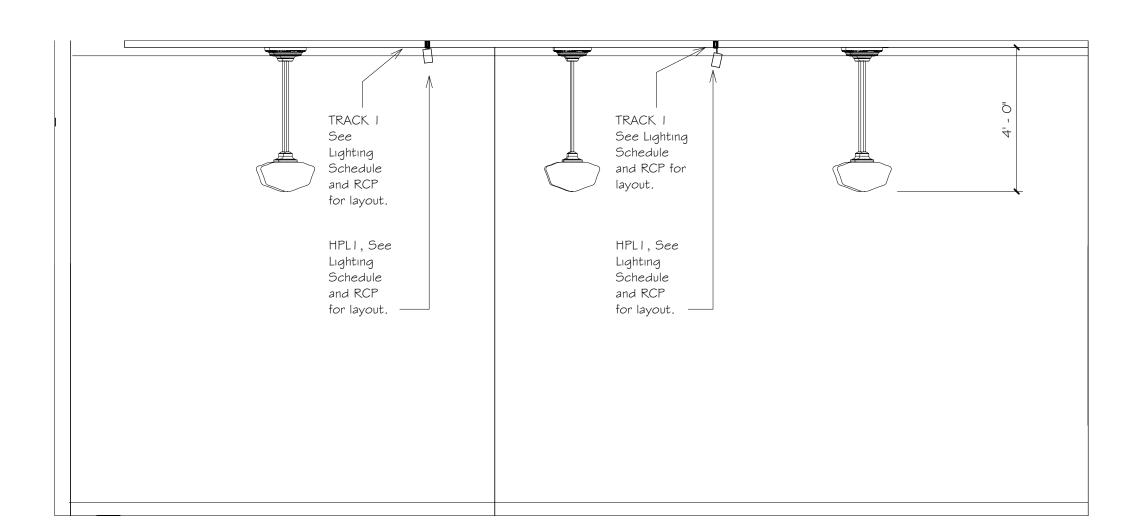

# GENERAL MOUNTING HEIGHTS\_Restroom

PHF-Pendant hung school house fixtures spaced equally as indicated in RCP. Tie into existing electrical.

PHF-Pendant hung fixture centered as noted in RCP Tie in electrical for new vanity lights and pendant hung fixtures to existing and single same switch. CRI match height of existing chair rail in adjacent lobby.

Small Exhibit Hall, North Wall, Alt. No.1

PLANETARIUM, VESTIBULE, SMALL EXHIBIT HALL\_ Flooring Diagrams

1/8" = 1'-0"

PHF2 NEW PENDANT

SCHEDULE

FIXTURE. SEE LIGHTING

THIS AREA IS ADD ALT. NO. I

Replace existing registers