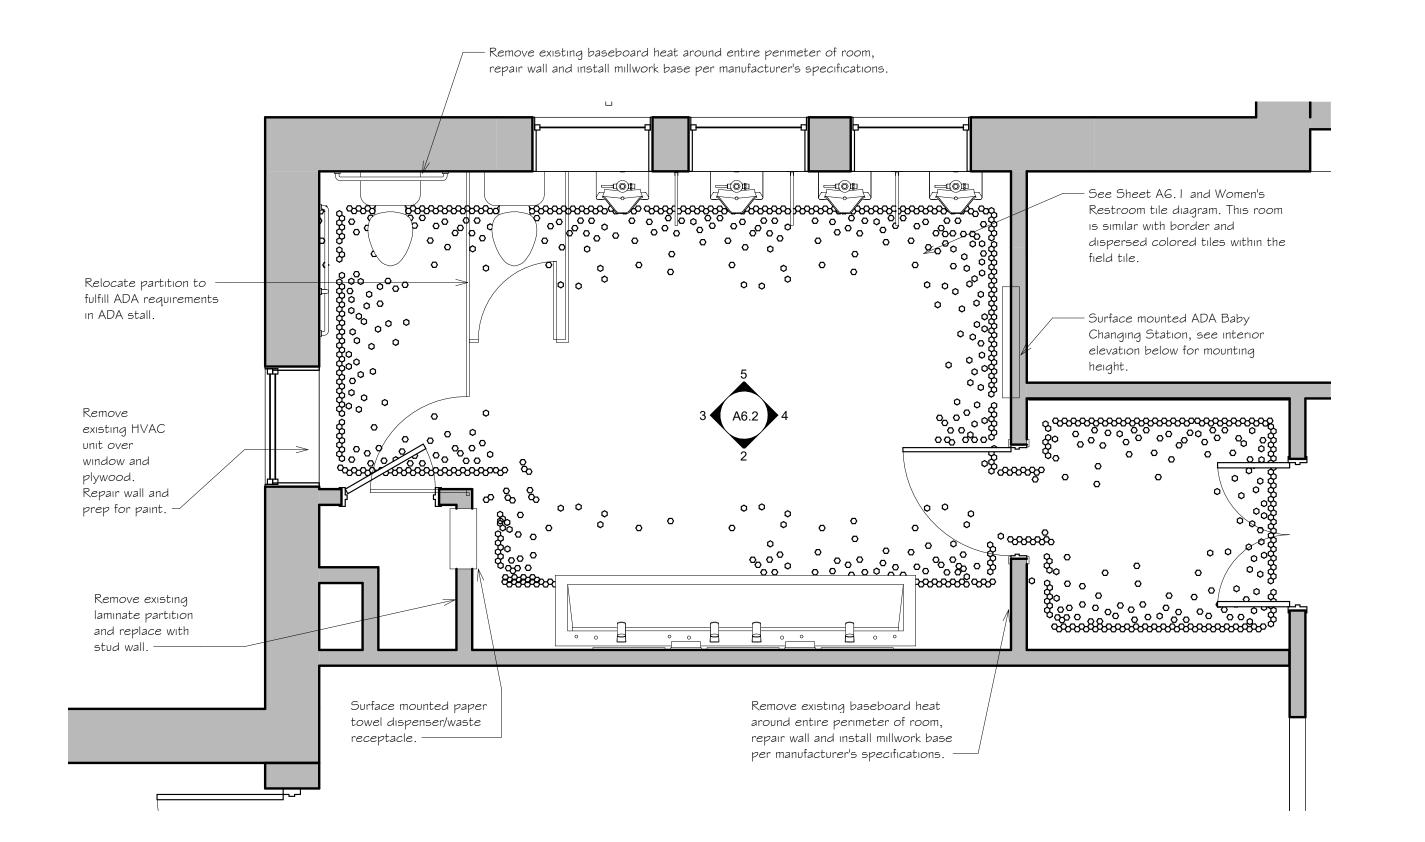

1ST FLOOR RESTROOM TILE PLAN

FLOOR TILE DIAGRAM, SEE MATERIALS AND FINISH SCHEDULE. Note\_Men's Restroom Floor tile diagram is mirror

Accent Border width as

required to be wide enough

to center toilet hole within the border along tollet

wall. Verify in field. Other

finish schedule for

border areas to be as

Saccoccio & Associates, Inc.

1085 Park Avenue Cranston, Rhode Island tel 401.942.7970 fax 401.942.7975

**ARCHITECTS** 

Consultant

Museum of Natural History