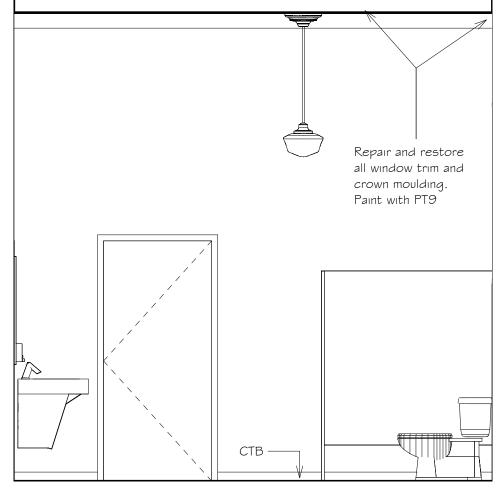

Remove plywood and Check width. other debris. Repair ncorporate and replace all glass in new duct. restroom with Verify in field translucent glazıng. - New full height wall Repair wood trim as built as required required, Paint window with blocking and trim and crown manufacturer's moulding with PT9 specs to house surface mounted paper towel/waste receptacle, TI J стві — CTBI-

toilets total to be laid out as indicated in drawing. East Wall, Women's Room 8 A6.1

North Wall\_Women's Room

Foyer Women's Room

3
A6.1

South Wall Women's Room

Sink Wall Women's Room

Men's Restroom North Wall