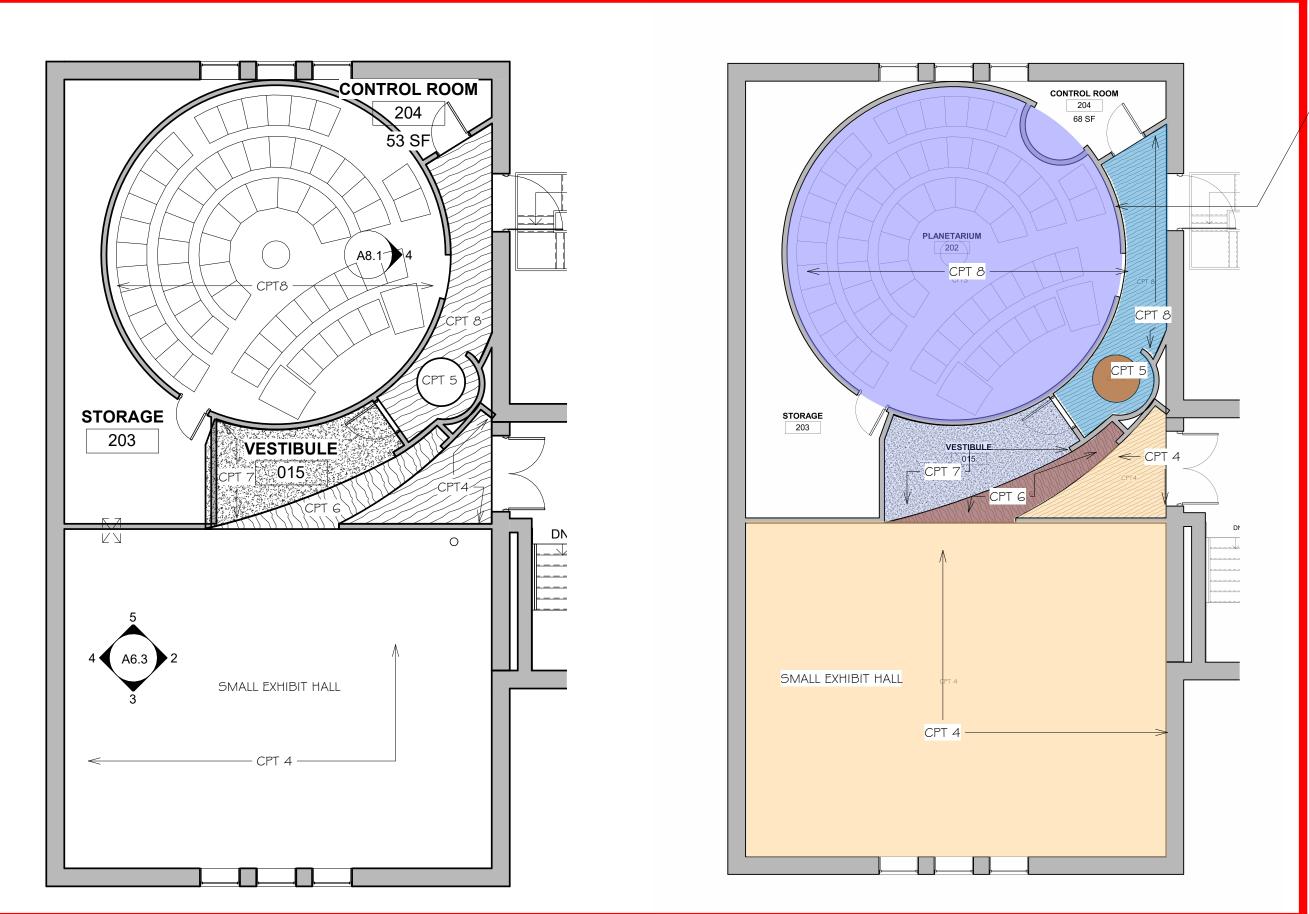

#### SHEET TITLE BASEMENT FLOOR PLAN

|  | THIS DRAWING IS THE<br>ARCHITECTS. ANY USE<br>WRITTEN CONSENT FR | OR REPR | ODUCTION WITHOUT | THE EXPRESS |
|--|------------------------------------------------------------------|---------|------------------|-------------|
|  | DRAWN BY:                                                        | JP      | JOB NUMBER:      | 2104        |
|  | CHECKED BY:                                                      | MvH     | DATE:            | 11-07-202   |

SHEET TITLE 1st FLOOR PLAN

COPYRIGHT 2021
THIS DRAWING IS THE PROPERTY OF SACCOCCIO AND ASSOCIATES
ARCHITECTS. ANY USE OR REPRODUCTION WITHOUT THE EXPRESSED
WRITTEN CONSENT FROM THE ARCHITECT IS PROHIBITED. JP JOB NUMBER: 21041

11-07-2023

SHEET:

REGISTERS TO BE EVENLY

SPACED WITHIN SOFFIT.

All existing carpeting to be removed and replaced, and all walls to be repaired and prepped for the addition of acoustical wall covering. (Approximately 7'-6" from finish floor to underside of dome over the entire length of the circumferance--approximately 90.04' of the Planetarium interior.) This is approximately 680 sf of acoustic wall panel.

Small Exhibit Hall, North Wall, Alt. No.1

PLANETARIUM, VESTIBULE, SMALL EXHIBIT HALL\_ Flooring Diagrams

1/8" = 1'-0"

PHF2 NEW PENDANT

SCHEDULE

FIXTURE. SEE LIGHTING

THIS AREA IS ADD ALT. NO. I

Replace existing registers