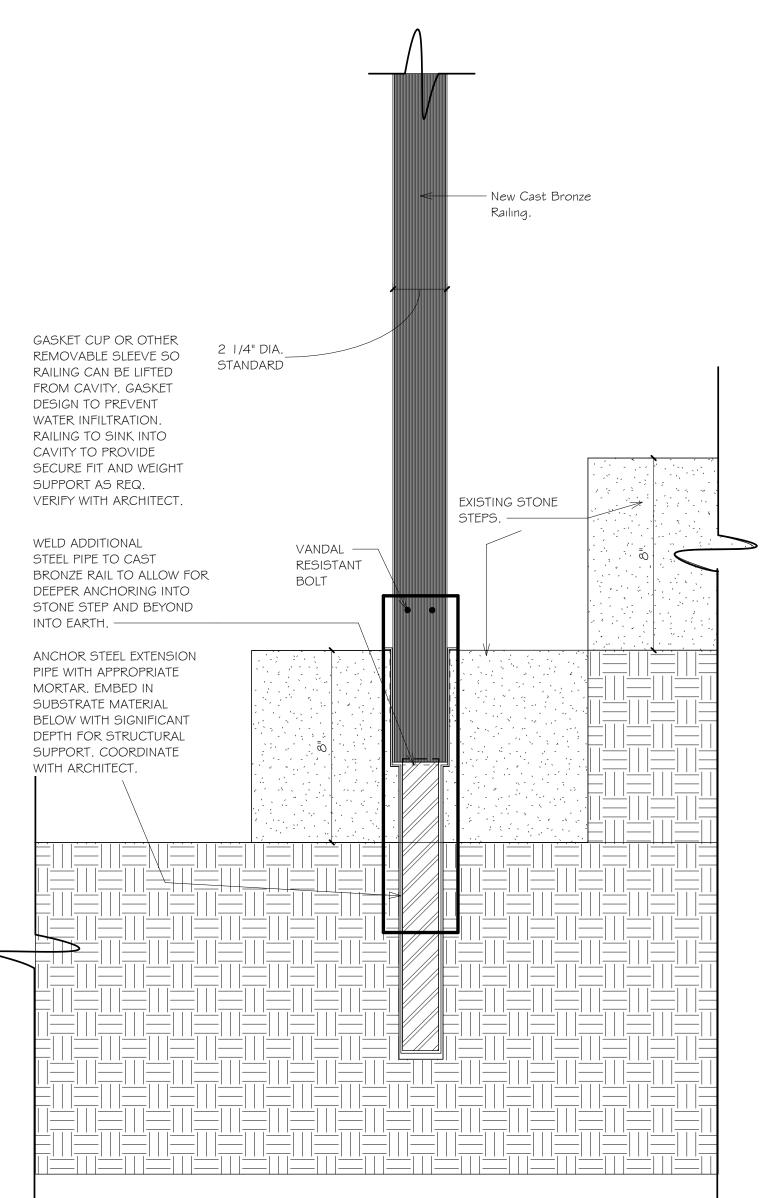

HITECT IS PROHIBITED. DRAWN BY: Author JOB NUMBER: 21041

11-07-2023

CHECKED BYChecker DATE:

OF:







tel 401.942.7970

fax 401.942.7975

Saccoccio & Associates, Inc.

1085 Park Avenue Cranston, Rhode Island 02910

Consultant



#### Museum of Natural History

Interior Renovations at the Roger Williams Park Natural History Museum and Planetarium

Roger Williams Park R.I

Revision Schedule Revision Number **Revision Date BIDDERS SET** 

#### SHEET TITLE REFLECTED CEILING PLANS, LIGHTING NOTES & SCHEDULE

COPYRIGHT 2021 THIS DRAWING IS THE PROPERTY OF SACCOCCIO AND ASSOCIATES RCHITECTS. ANY USE OR REPRODUCTION WITHOUT THE EXPRESS RITTEN CONSENT FROM THE ARCHITECT IS PROHIBITED. DRAWN BY: SOS JOB NUMBER: CHECKED BY: MvH DATE: 11-07-2023

OF:



# ENLARGED FRONT ENTRY STEPS AND RAILING







RAILING DETAIL
1" = 1'-0"

EXISTING STONE STEP

2 1/4" DIA. STANDARD

GASKET CUP OR OTHER

SLEEVE TO PREVENT WATER INFILTRATION. RAILING TO SINK INTO

CAVITY TO PROVIDE SECURE FIT AND WEIGHT

SUPPORT AS REQ. VERIFY WITH ARCHITECT.

CUSTOM SOLID BRONZE

CAST HISTORIC RAILING

AND POSTS. REFERENCE

ADJACENT PHOTOGRAPH

AND DRAWING BELOW TO

MATCH DESIGN.





Saccoccio & Associates, Inc. tel 401.942.7970 fax 401.942.7975

1085 Park Avenue Cranston, Rhode Island



#### Museum of Natural History

Interior Renovations at the Roger Williams Park Natural History Museum and Planetarium

Roger Williams Park R.I.

TOP LANDING/ DOOR

THRESHOLD. RAILING POST TO BE SECURED

TO STEP BELOW TO

- CLEAR DOOR SWING.

Revision Schedule Revision Number **Revision Date BIDDERS SET** 

## SHEET TITLE Front