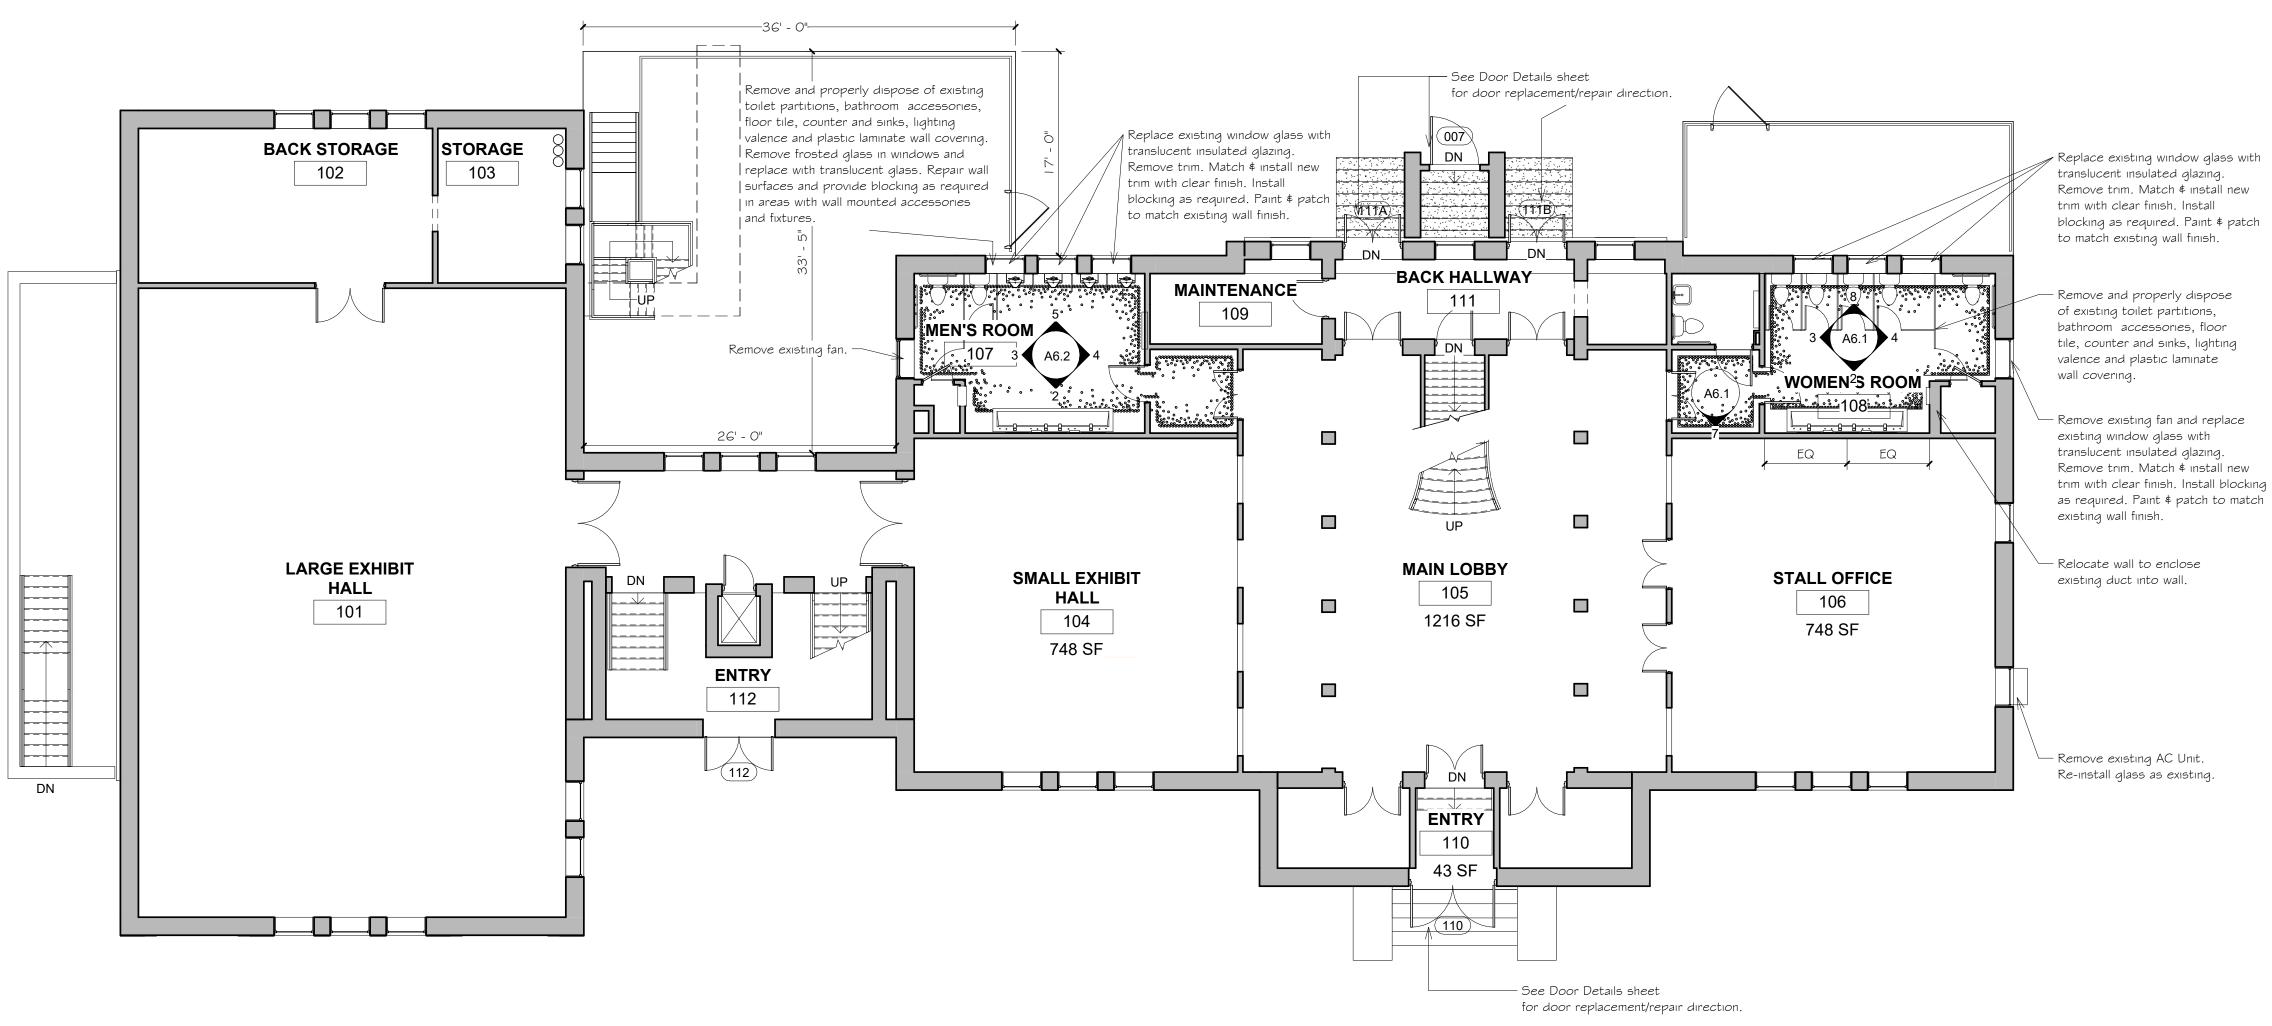

SHEET TITLE 1st FLOOR PLAN

COPYRIGHT 2021
THIS DRAWING IS THE PROPERTY OF SACCOCCIO AND ASSOCIATES
ARCHITECTS. ANY USE OR REPRODUCTION WITHOUT THE EXPRESSED
WRITTEN CONSENT FROM THE ARCHITECT IS PROHIBITED. JP JOB NUMBER: 21041