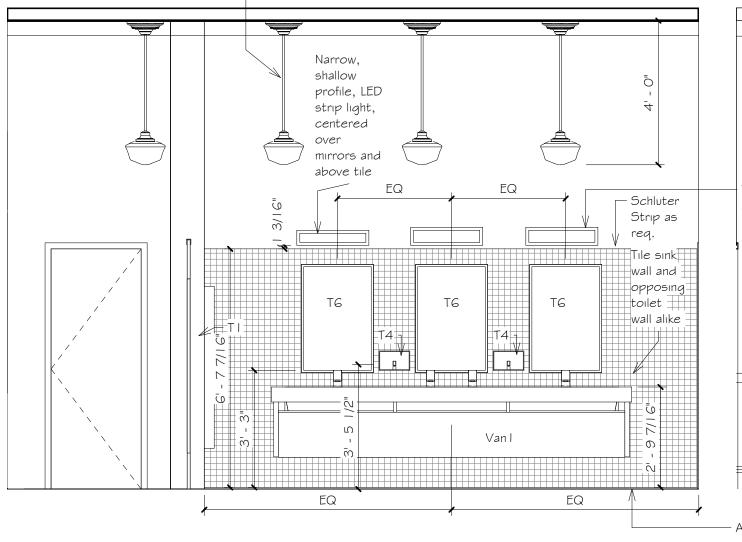

# GENERAL MOUNTING HEIGHTS\_Restroom

PHF-Pendant hung school house fixtures spaced equally as indicated in RCP. Tie into existing electrical.

PHF-Pendant hung fixture centered as noted in RCP Tie in electrical for new vanity lights and pendant hung fixtures to existing and single same switch. CRI match height of existing chair rail in adjacent lobby.

Remove plywood and Check width. other debris. Repair ncorporate and replace all glass in new duct. restroom with Verify in field translucent glazıng. - New full height wall Repair wood trim as built as required required, Paint window with blocking and trim and crown manufacturer's moulding with PT9 specs to house surface mounted paper towel/waste receptacle, TI J стві — CTBI-

toilets total to be laid out as indicated in drawing. East Wall, Women's Room 8 A6.1

North Wall\_Women's Room

Foyer Women's Room

3
A6.1

South Wall Women's Room

Sink Wall Women's Room

Men's Restroom North Wall