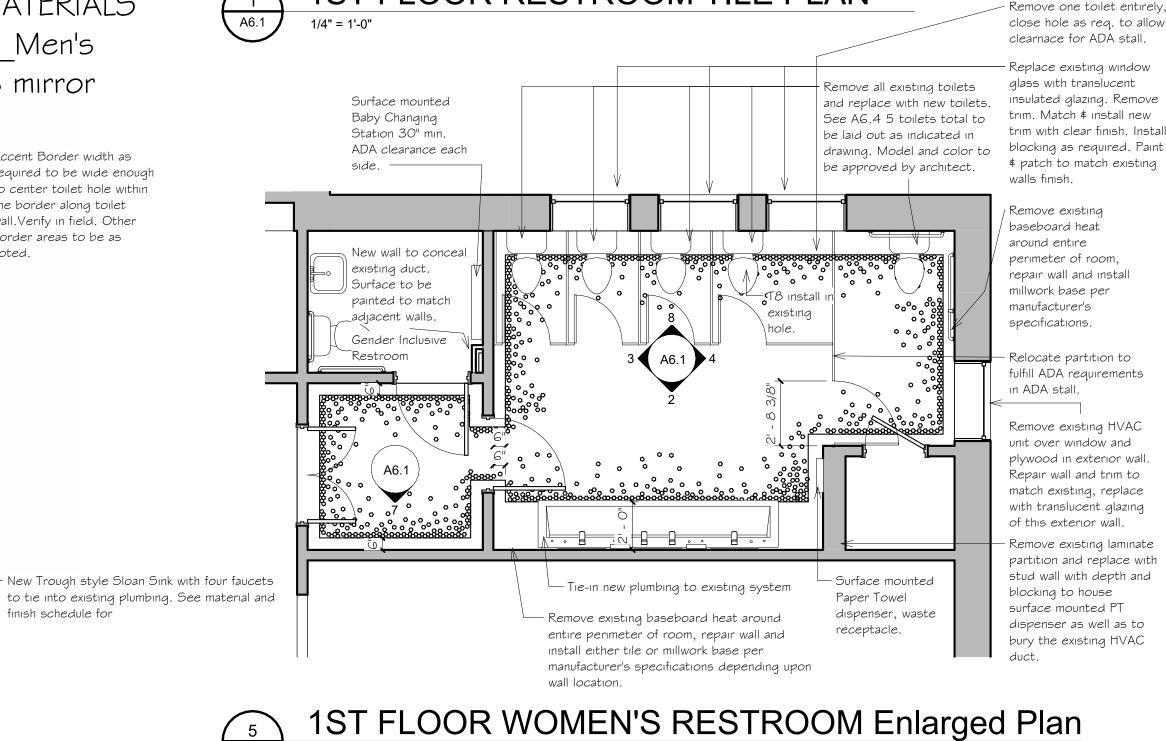

Remove plywood and Check width. other debris. Repair ncorporate and replace all glass in new duct. restroom with Verify in field translucent glazıng. - New full height wall Repair wood trim as built as required required, Paint window with blocking and trim and crown manufacturer's moulding with PT9 specs to house surface mounted paper towel/waste receptacle, TI J стві — CTBI-

toilets total to be laid out as indicated in drawing. East Wall, Women's Room 8 A6.1

North Wall\_Women's Room

Foyer Women's Room

3
A6.1

South Wall Women's Room

Sink Wall Women's Room

Men's Restroom North Wall