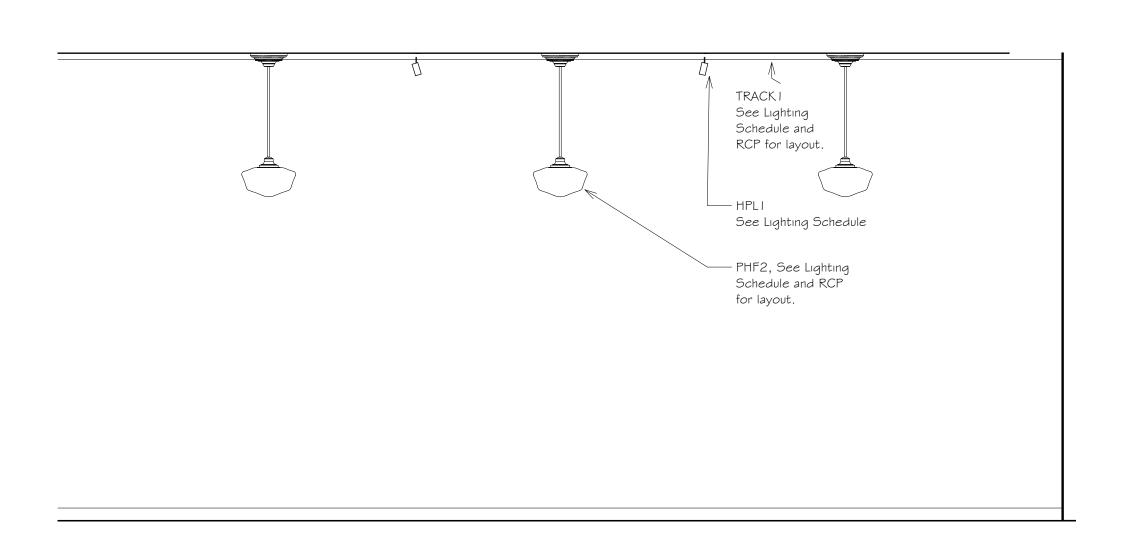

# GENERAL MOUNTING HEIGHTS\_Restroom

PHF-Pendant hung school house fixtures spaced equally as indicated in RCP. Tie into existing electrical.

PHF-Pendant hung fixture centered as noted in RCP Tie in electrical for new vanity lights and pendant hung fixtures to existing and single same switch. CRI match height of existing chair rail in adjacent lobby.