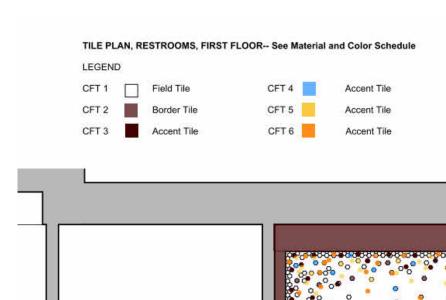

# Accent Tile dispersed as noted in diagram below. Accent tile border element to spread from border Accent Border width as required to be wide approx. 2'-6" into the feild. Consult Designer enough to center toilet hole within the during install. Men's room to be similar--though a border along toilet wall. Other border areas mirror image. Border tile to extend from

FLOOR TILE DIAGRAM, SEE MATERIALS AND FINISH SCHEDULE. Note\_Men's Restroom Floor tile diagram is mirror

Accent Border width as

required to be wide enough

to center toilet hole within the border along tollet

wall. Verify in field. Other

finish schedule for

border areas to be as

Saccoccio & Associates, Inc.

1085 Park Avenue Cranston, Rhode Island tel 401.942.7970 fax 401.942.7975

**ARCHITECTS** 

Consultant

Museum of Natural History