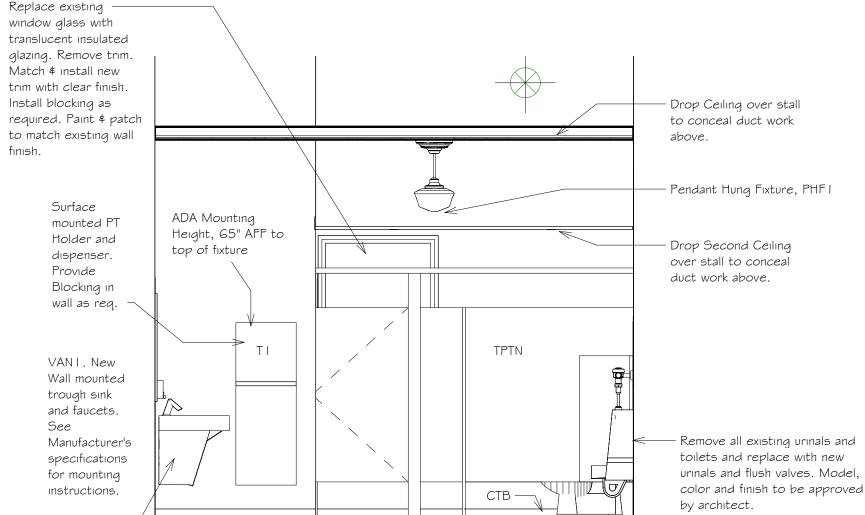

# GENERAL MOUNTING HEIGHTS\_Restroom

PHF-Pendant hung school house fixtures spaced equally as indicated in RCP. Tie into existing electrical.

PHF-Pendant hung fixture centered as noted in RCP Tie in electrical for new vanity lights and pendant hung fixtures to existing and single same switch. CRI match height of existing chair rail in adjacent lobby.

Remove plywood and Check width. other debris. Repair ncorporate and replace all glass in new duct. restroom with Verify in field translucent glazıng. - New full height wall Repair wood trim as built as required required, Paint window with blocking and trim and crown manufacturer's moulding with PT9 specs to house surface mounted paper towel/waste receptacle, TI J стві — CTBI-