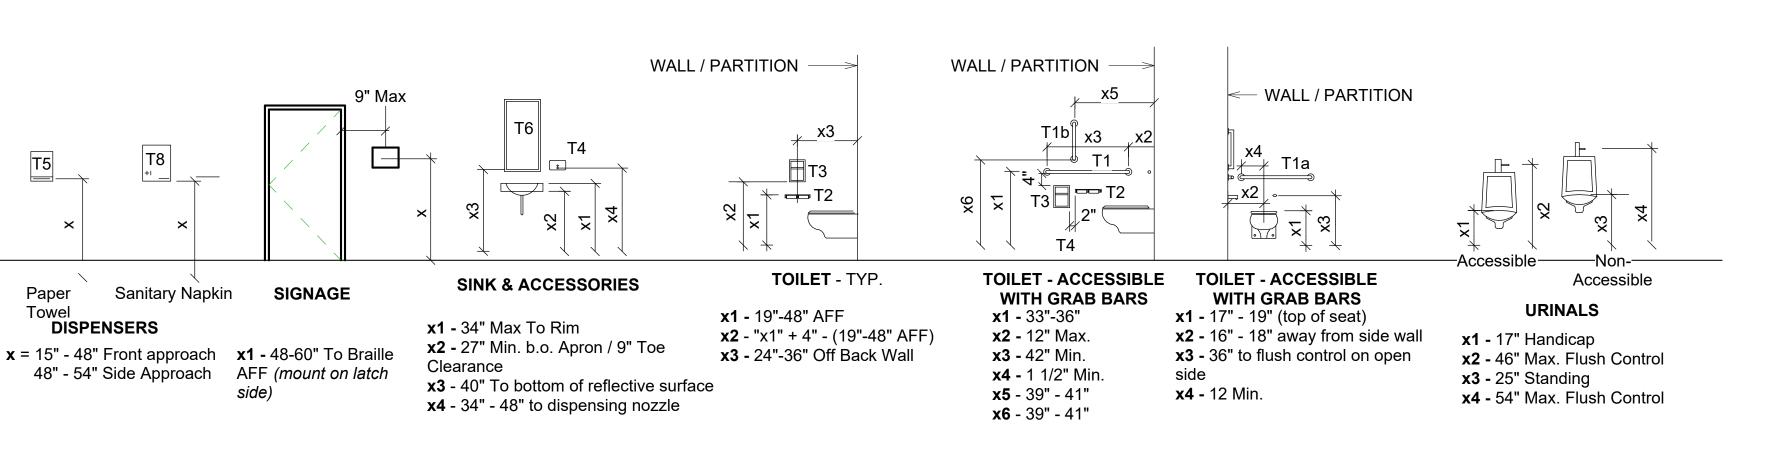

# TYPICAL ADULT MOUNTING HEIGHTS

6 A6.1

SCALE: 1/4" = 1'0"

PROVIDE REQUIRED FIRE-RETARDANT WOOD BLOCKING WITHIN WALLS, FLOORS AND CEILINGS FOR PROPER INSTALLATION OF ALL WALL, FLOOR AND CEILING MOUNTED MARKER BOARDS, TELEVISIONS/MONITORS, PROJECTOR SCREENS, WALL CABINETS, RESTROOM AND KITCHEN ACCESSORIES AND CASEWORK, TRIM SUCH AS CHAIR RAILS/CROWN MOLDING/BASE/ETC., ELECTRONIC AND OTHER EQUIPMENT. ALSO SEE SPECIFICATIONS FOR OTHER BLOCKING REQUIREMENTS.