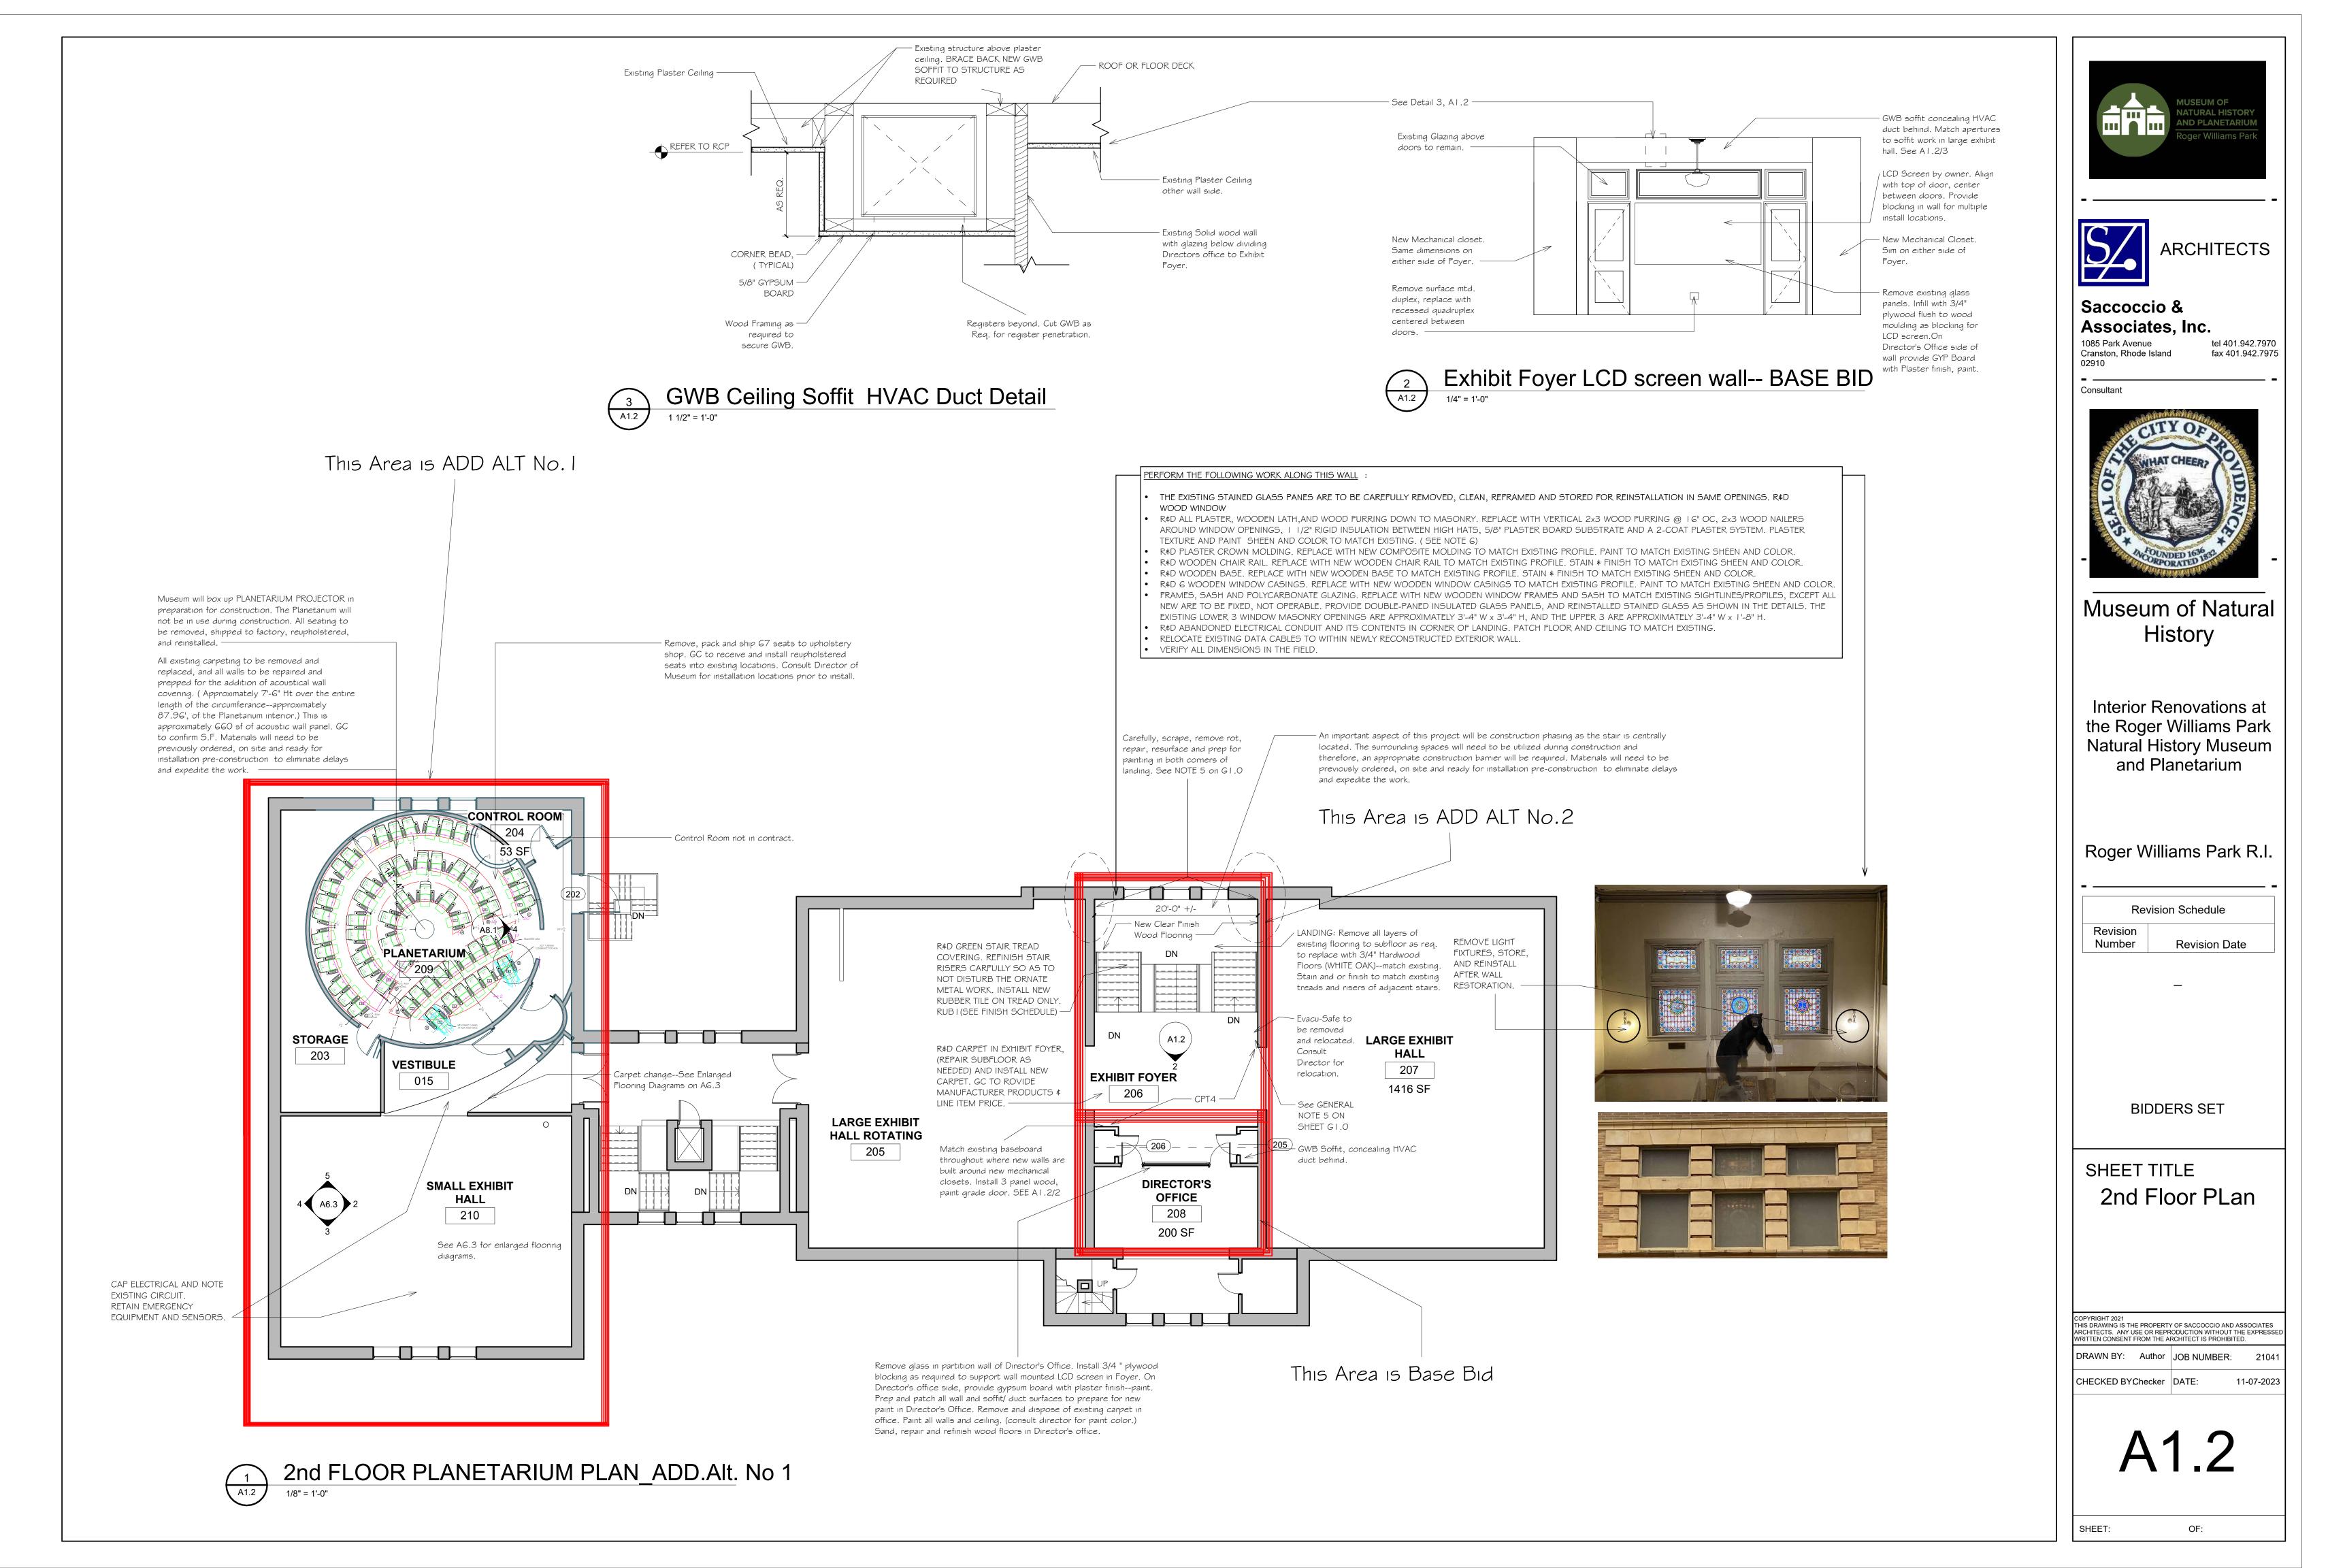

11-07-2023

SHEET:

REGISTERS TO BE EVENLY

SPACED WITHIN SOFFIT.

All existing carpeting to be removed and replaced, and all walls to be repaired and prepped for the addition of acoustical wall covering. (Approximately 7'-6" from finish floor to underside of dome over the entire length of the circumferance--approximately 90.04' of the Planetarium interior.) This is approximately 680 sf of acoustic wall panel.

Small Exhibit Hall, North Wall, Alt. No.1

PLANETARIUM, VESTIBULE, SMALL EXHIBIT HALL\_ Flooring Diagrams

1/8" = 1'-0"

PHF2 NEW PENDANT

SCHEDULE

FIXTURE. SEE LIGHTING

THIS AREA IS ADD ALT. NO. I

Replace existing registers

— in new soffit. Typical.

Small Exhibit Hall West Wall, Alt. No.1

5 A6.3

NEW SOFFIT TO ENCLOSE

DUCT BEHIND.

Small Exhbit Hall, Alt. No.1

Small Exhibit Hall, South Wall, Alt. No. 1

ARCHITECTS

Saccoccio & Associates, Inc.

1085 Park Avenue Cranston, Rhode Island

tel 401.942.7970 fax 401.942.7975

Museum of Natural History

Interior Renovations at the Roger Williams Park Natural History Museum and Planetarium

Roger Williams Park R.I.

Revision Schedule Revision Revision Date Number

**BIDDERS SET** 

SHEET TITLE 2nd Floor-Flooring Diagrams\_Interior Elevations, ALT No. 1

COPYRIGHT 2021
THIS DRAWING IS THE PROPERTY OF SACCOCCIO AND ASSOCIATES
ARCHITECTS. ANY USE OR REPRODUCTION WITHOUT THE EXPRESSED
WRITTEN CONSENT FROM THE ARCHITECT IS PROHIBITED. DRAWN BY: SOS JOB NUMBER: 21041 CHECKED BYChecker DATE: