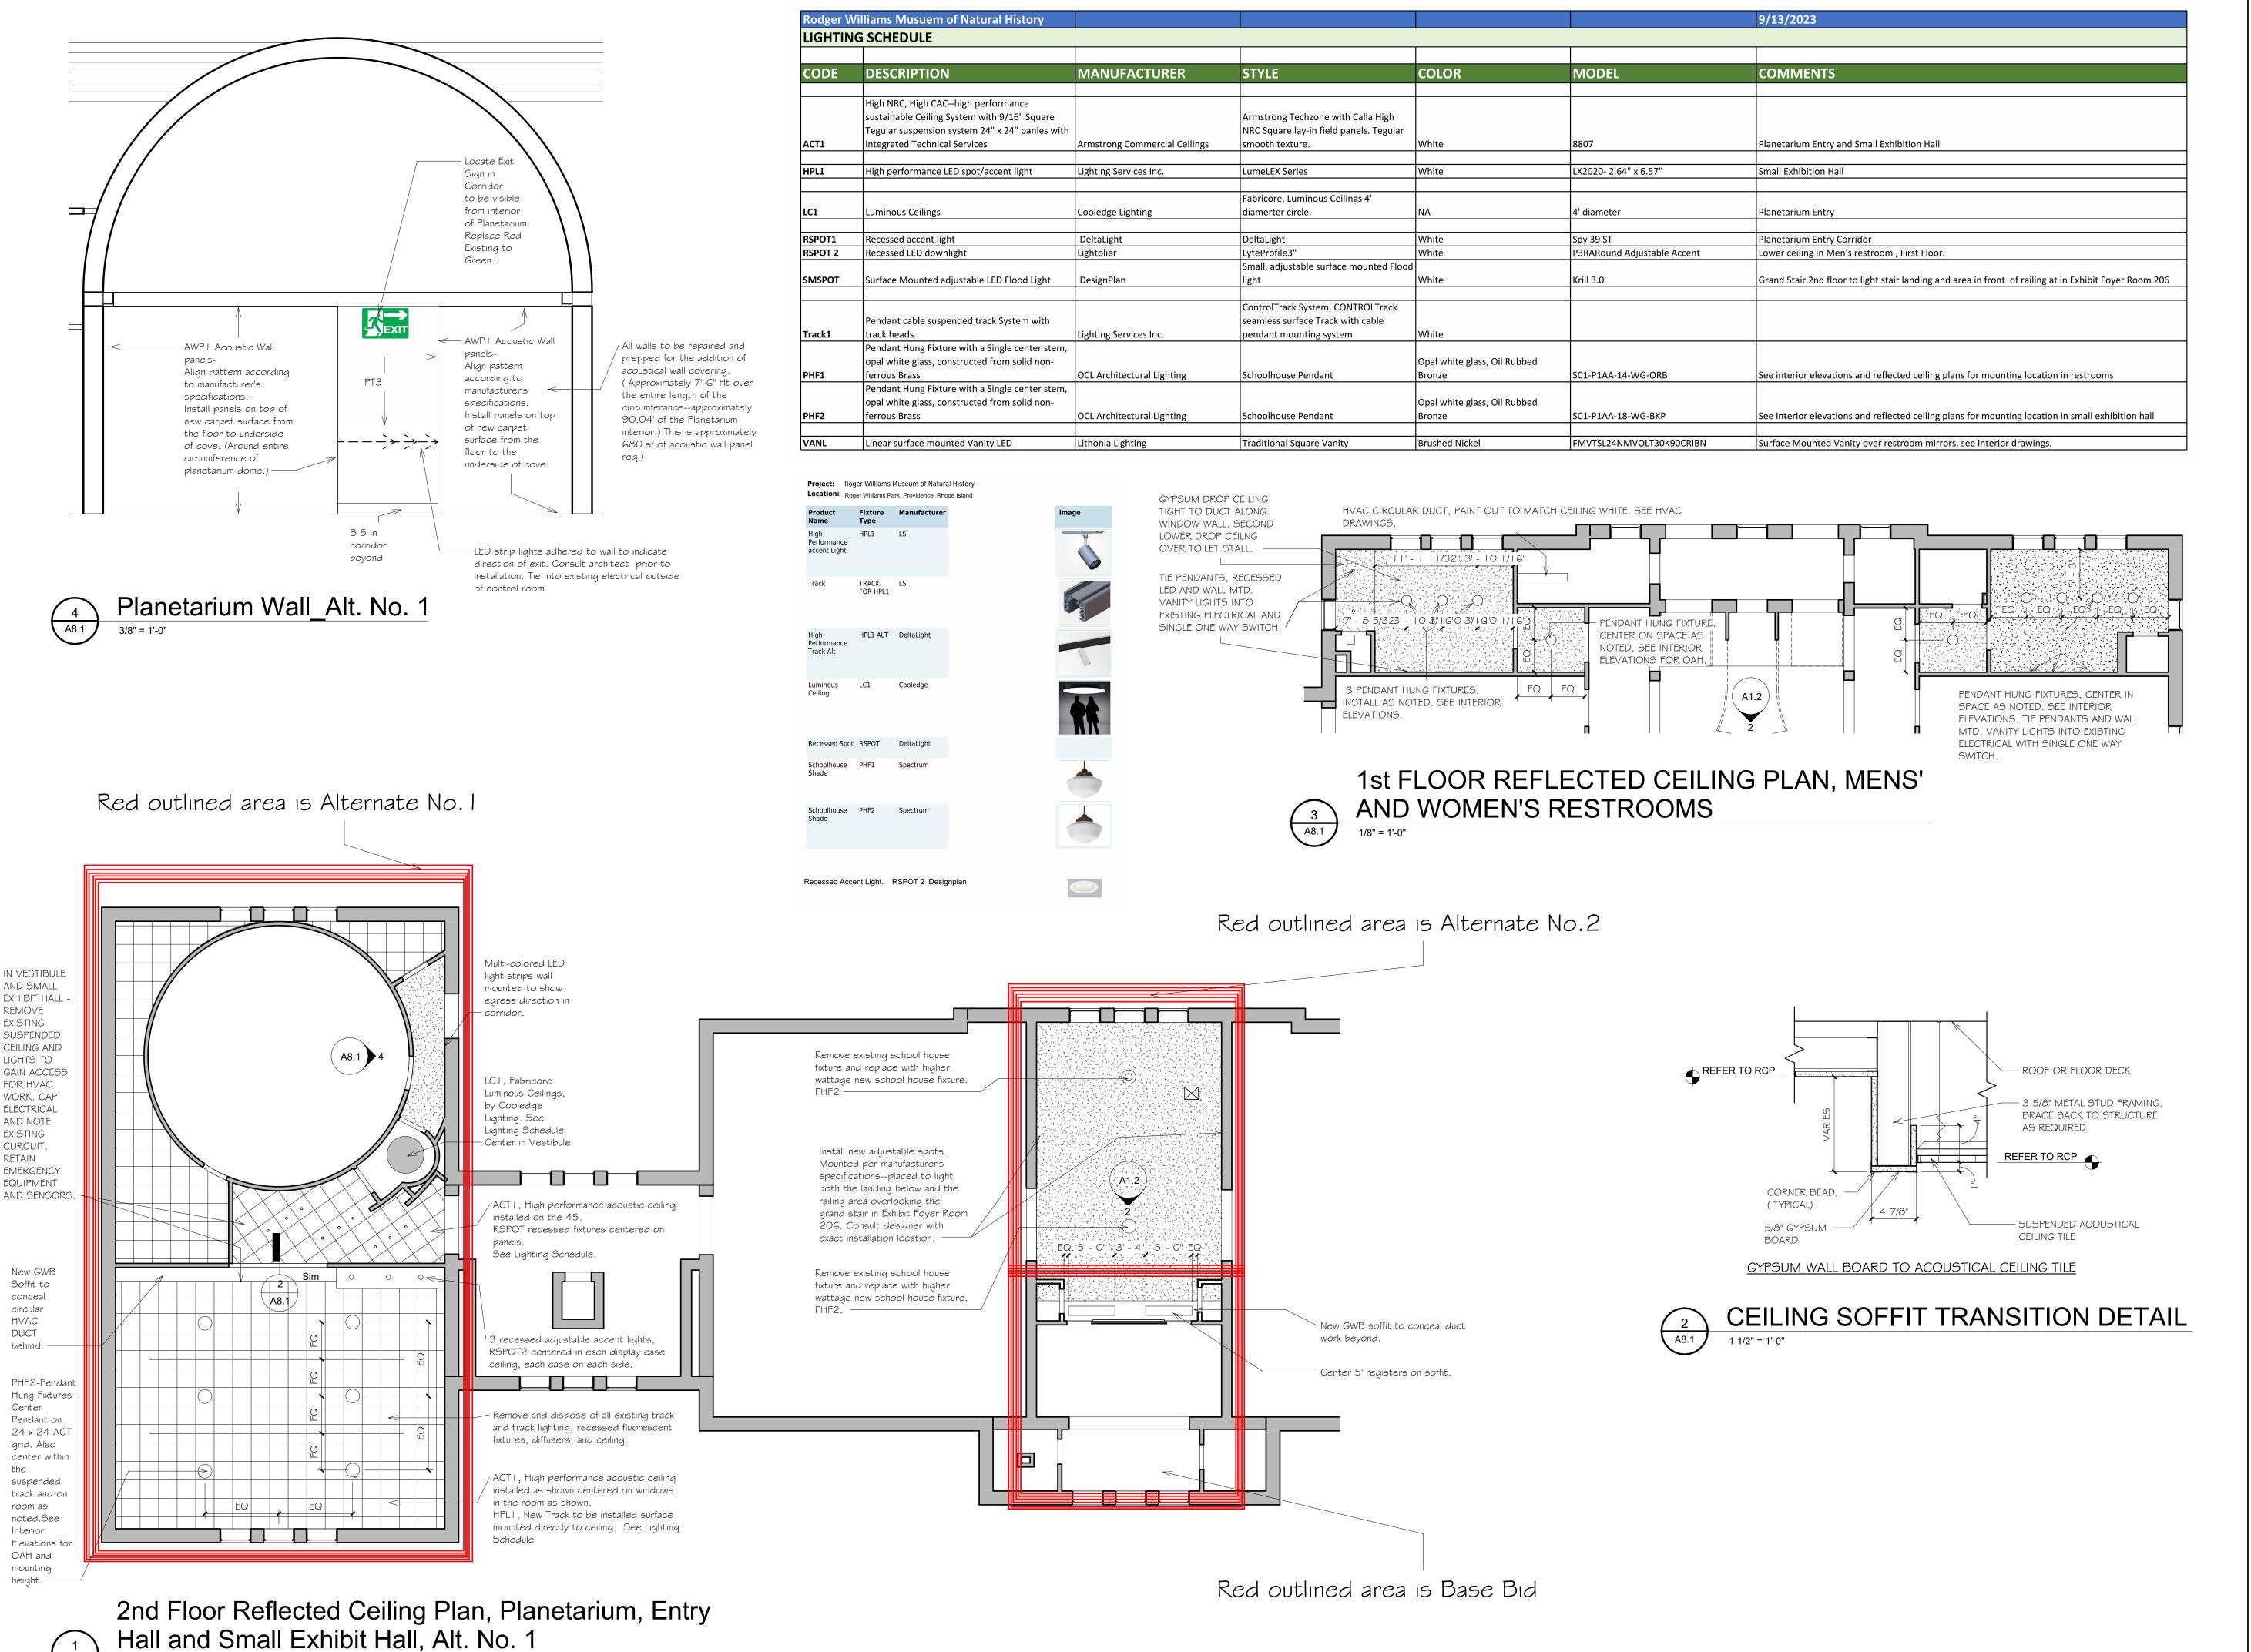

11-07-2023

SHEET:

REGISTERS TO BE EVENLY

SPACED WITHIN SOFFIT.

All existing carpeting to be removed and replaced, and all walls to be repaired and prepped for the addition of acoustical wall covering. (Approximately 7'-6" from finish floor to underside of dome over the entire length of the circumferance--approximately 90.04' of the Planetarium interior.) This is approximately 680 sf of acoustic wall panel.

Small Exhibit Hall, North Wall, Alt. No.1

PLANETARIUM, VESTIBULE, SMALL EXHIBIT HALL\_ Flooring Diagrams

1/8" = 1'-0"

PHF2 NEW PENDANT

SCHEDULE

FIXTURE. SEE LIGHTING

THIS AREA IS ADD ALT. NO. I

Replace existing registers

— in new soffit. Typical.

Small Exhibit Hall West Wall, Alt. No.1

5 A6.3

NEW SOFFIT TO ENCLOSE

DUCT BEHIND.

Small Exhbit Hall, Alt. No.1

Small Exhibit Hall, South Wall, Alt. No. 1

ARCHITECTS