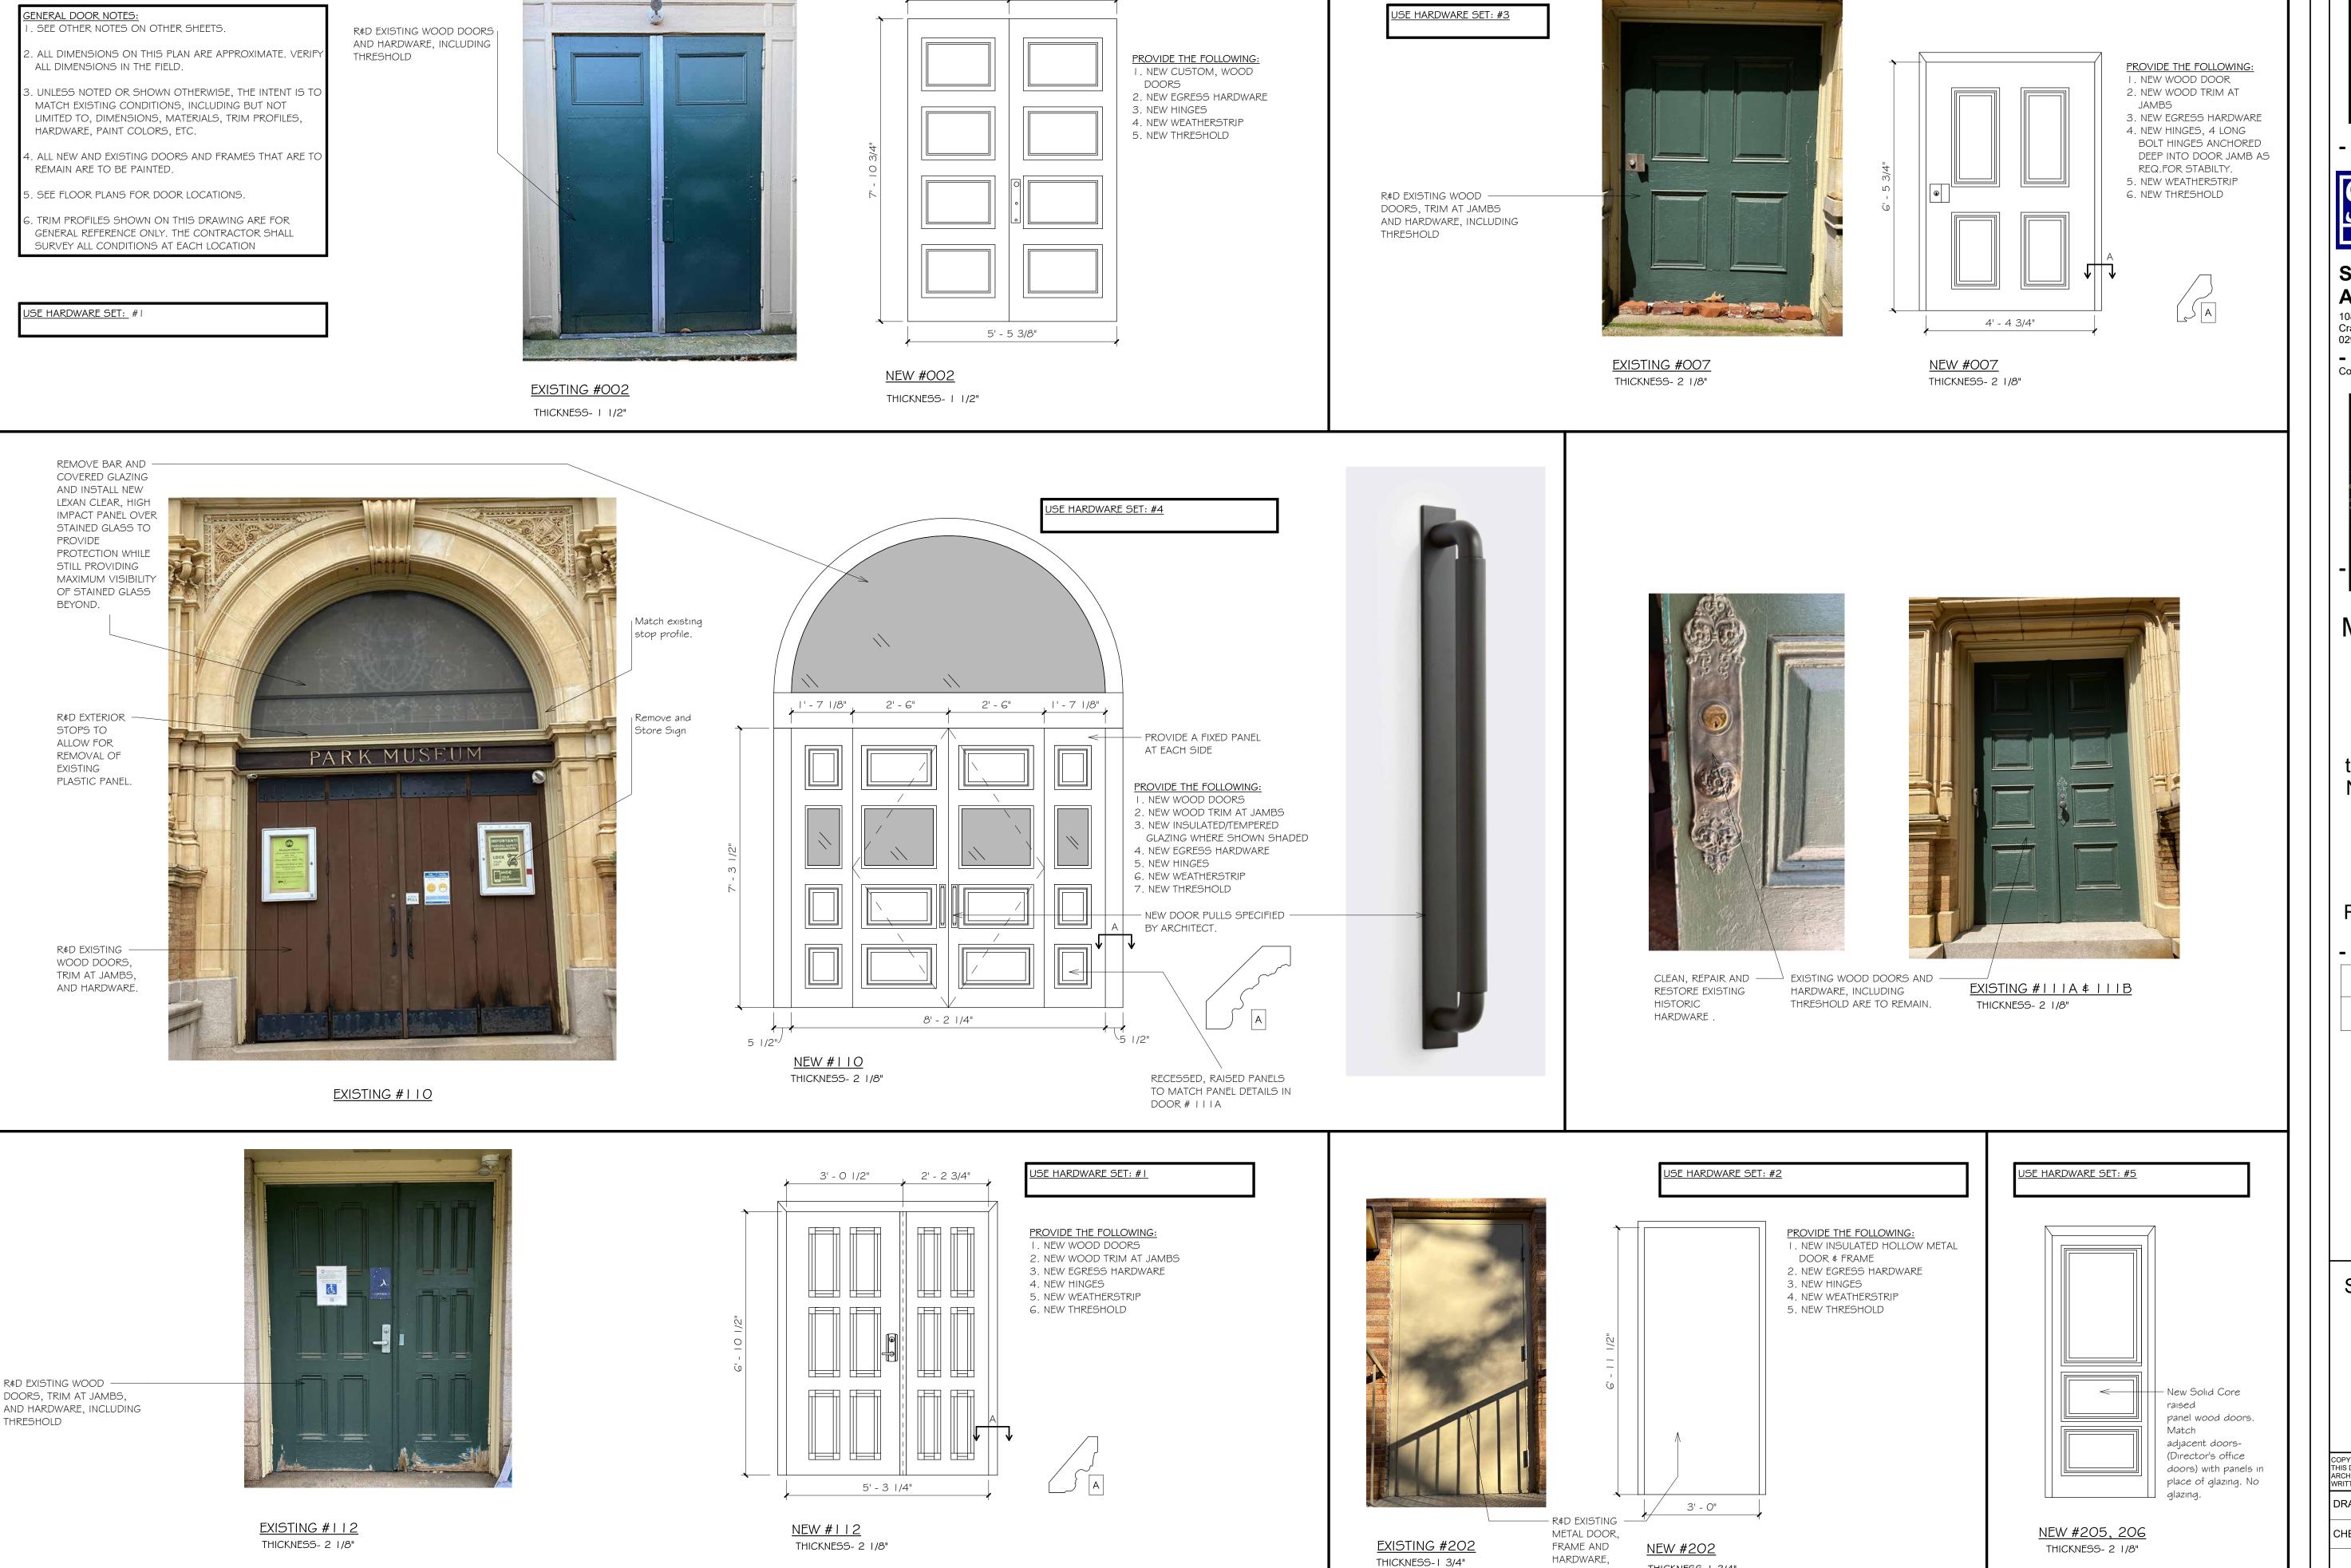

American Std Allbrook, 0.5/1.0 Gallons per Flush, Vitreous China, ADA Compliance Model 6550001.020

Urınal Flush Valve American Standard Selectronic 1.28 gpf Piston sensor Closet Flush Valve Model:6065721.002





Saccoccio & Associates, Inc. 1085 Park Avenue Cranston, Rhode Island



Museum of Natural History

Interior Renovations at the Roger Williams Park Natural History Museum and Planetarium

Roger Williams Park R.I.

Revision Schedule Revision Number **Revision Date** 

**BIDDERS SET** 

SHEET TITLE MATERIAL, FINISH, AND **ACCESSORY** SCHEDULE

COPYRIGHT 2021
THIS DRAWING IS THE PROPERTY OF SACCOCCIO AND ASSOCIATES
ARCHITECTS. ANY USE OR REPRODUCTION WITHOUT THE EXPRESSED
WRITTEN CONSENT FROM THE ARCHITECT IS PROHIBITED. DRAWN BY: SOS JOB NUMBER: 21041 CHECKED BYChecker DATE:

OF:



THICKNESS-1 3/4"

INCLUDING THRESHOLD







Saccoccio & Associates, Inc.

1085 Park Avenue Cranston, Rhode Island

tel 401.942.7970 fax 401.942.7975

Consultant



Museum of Natural History

Interior Renovations at the Roger Williams Park Natural History Museum and Planetarium

Roger Williams Park R.I.

Revision Schedule Revision **Revision Date** Number

**BIDDERS SET** 

SHEET TITLE DOOR DETAILS

COPYRIGHT 2021
THIS DRAWING IS THE PROPERTY OF SACCOCCIO AND ASSOCIATES ARCHITECTS. ANY USE OR REPRODUCTION WITHOUT THE EXPRESSED WRITTEN CONSENT FROM THE ARCHITECT IS PROHIBITED. DRAWN BY: Author JOB NUMBER: 21041

11-07-2023

CHECKED BYChecker DATE:

OF:







tel 401.942.7970

fax 401.942.7975

Saccoccio & Associates, Inc.

1085 Park Avenue Cranston, Rhode Island 02910

Consultant



####