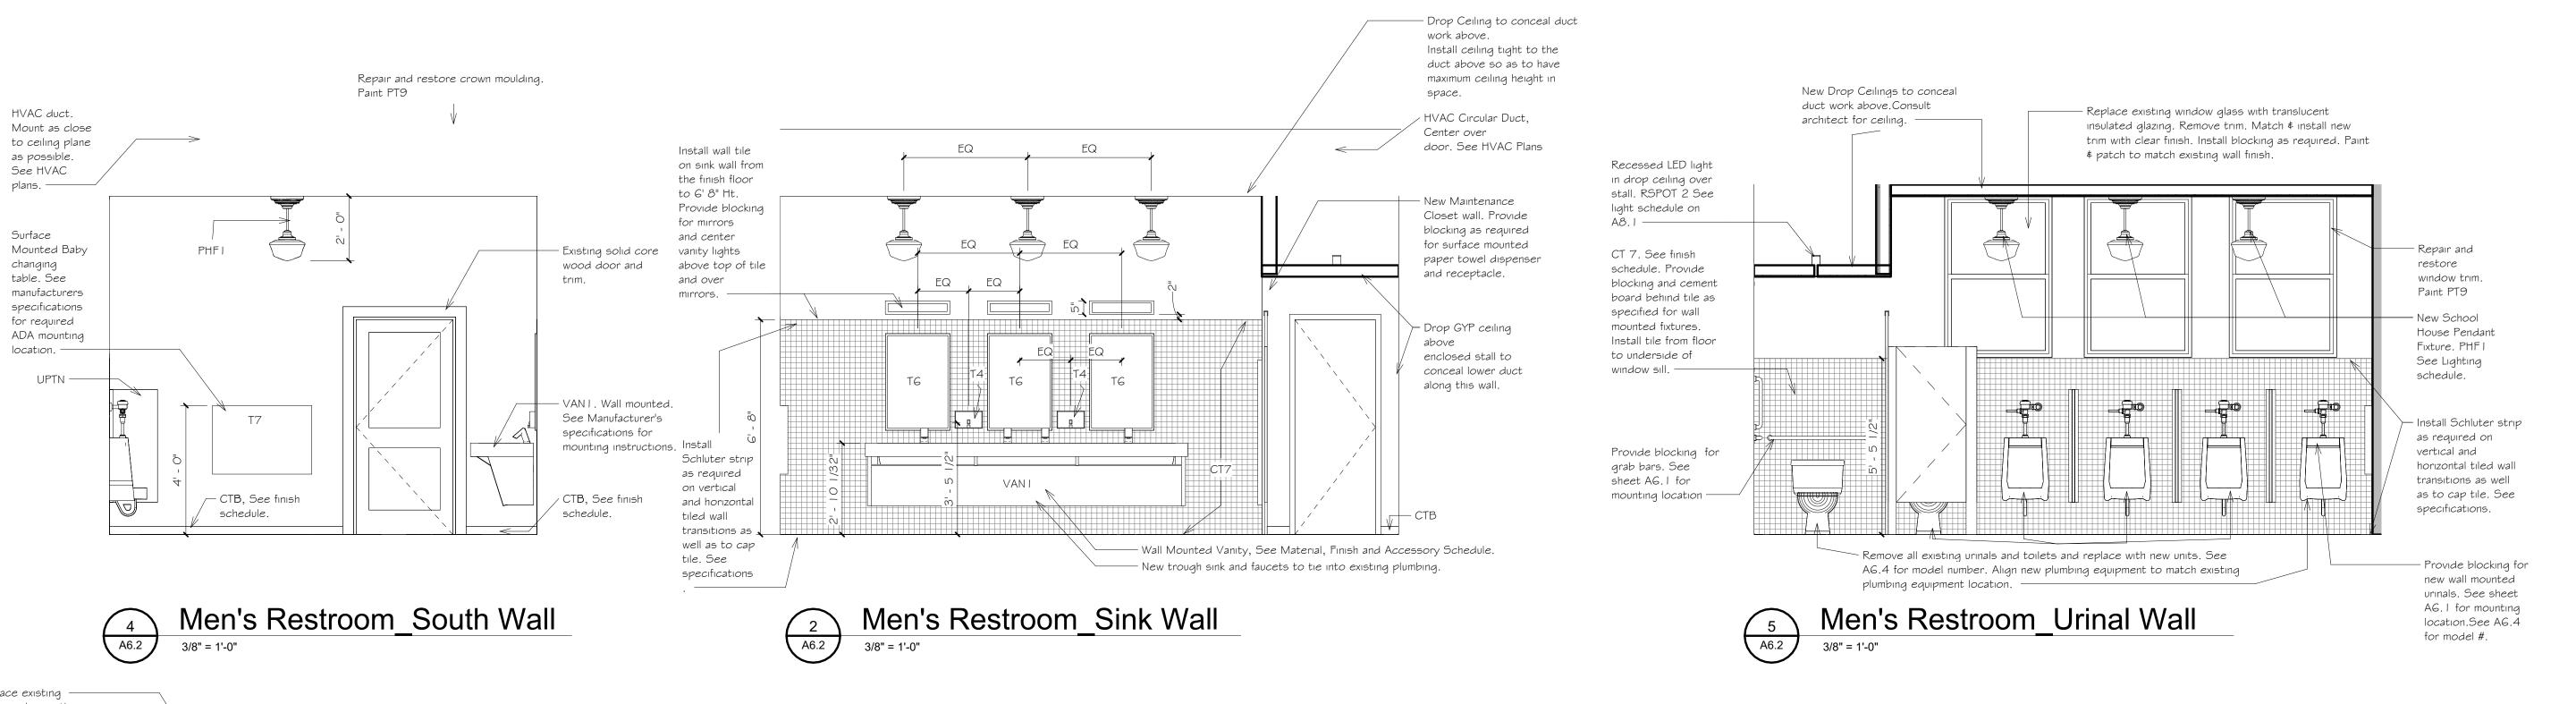

toilets total to be laid out as indicated in drawing. East Wall, Women's Room 8 A6.1

North Wall\_Women's Room

Foyer Women's Room

3
A6.1

South Wall Women's Room

Sink Wall Women's Room

Men's Restroom North Wall

1ST FLOOR MEN'S RESTROOM Enlarged Plan
3/8" = 1'-0"

tel 401.942.7970

fax 401.942.7975

Saccoccio & Associates, Inc.

1085 Park Avenue Cranston, Rhode Island

Consultant

#### SHEET TITLE

1st Floor Men's Rest Room Plan, **Interior Elevations** & Tile Diagram

COPYRIGHT 2021
THIS DRAWING IS THE PROPERTY OF SACCOCCIO AND ASSOCIATES
ARCHITECTS. ANY USE OR REPRODUCTION WITHOUT THE EXPRESSEI
WRITTEN CONSENT FROM THE ARCHITECT IS PROHIBITED. DRAWN BY: SOS JOB NUMBER: 21041 CHECKED BYChecker DATE: