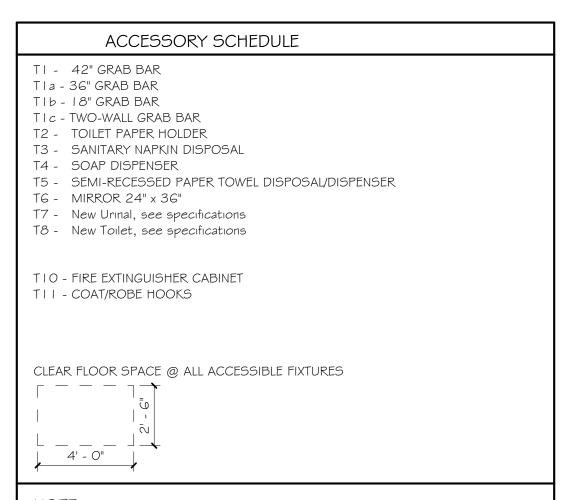

# TYPICAL ADULT MOUNTING HEIGHTS

6 A6.1

SCALE: 1/4" = 1'0"

PROVIDE REQUIRED FIRE-RETARDANT WOOD BLOCKING WITHIN WALLS, FLOORS AND CEILINGS FOR PROPER INSTALLATION OF ALL WALL, FLOOR AND CEILING MOUNTED MARKER BOARDS, TELEVISIONS/MONITORS, PROJECTOR SCREENS, WALL CABINETS, RESTROOM AND KITCHEN ACCESSORIES AND CASEWORK, TRIM SUCH AS CHAIR RAILS/CROWN MOLDING/BASE/ETC., ELECTRONIC AND OTHER EQUIPMENT. ALSO SEE SPECIFICATIONS FOR OTHER BLOCKING REQUIREMENTS.

# GENERAL MOUNTING HEIGHTS\_Restroom

PHF-Pendant hung school house fixtures spaced equally as indicated in RCP. Tie into existing electrical.

PHF-Pendant hung fixture centered as noted in RCP Tie in electrical for new vanity lights and pendant hung fixtures to existing and single same switch. CRI match height of existing chair rail in adjacent lobby.