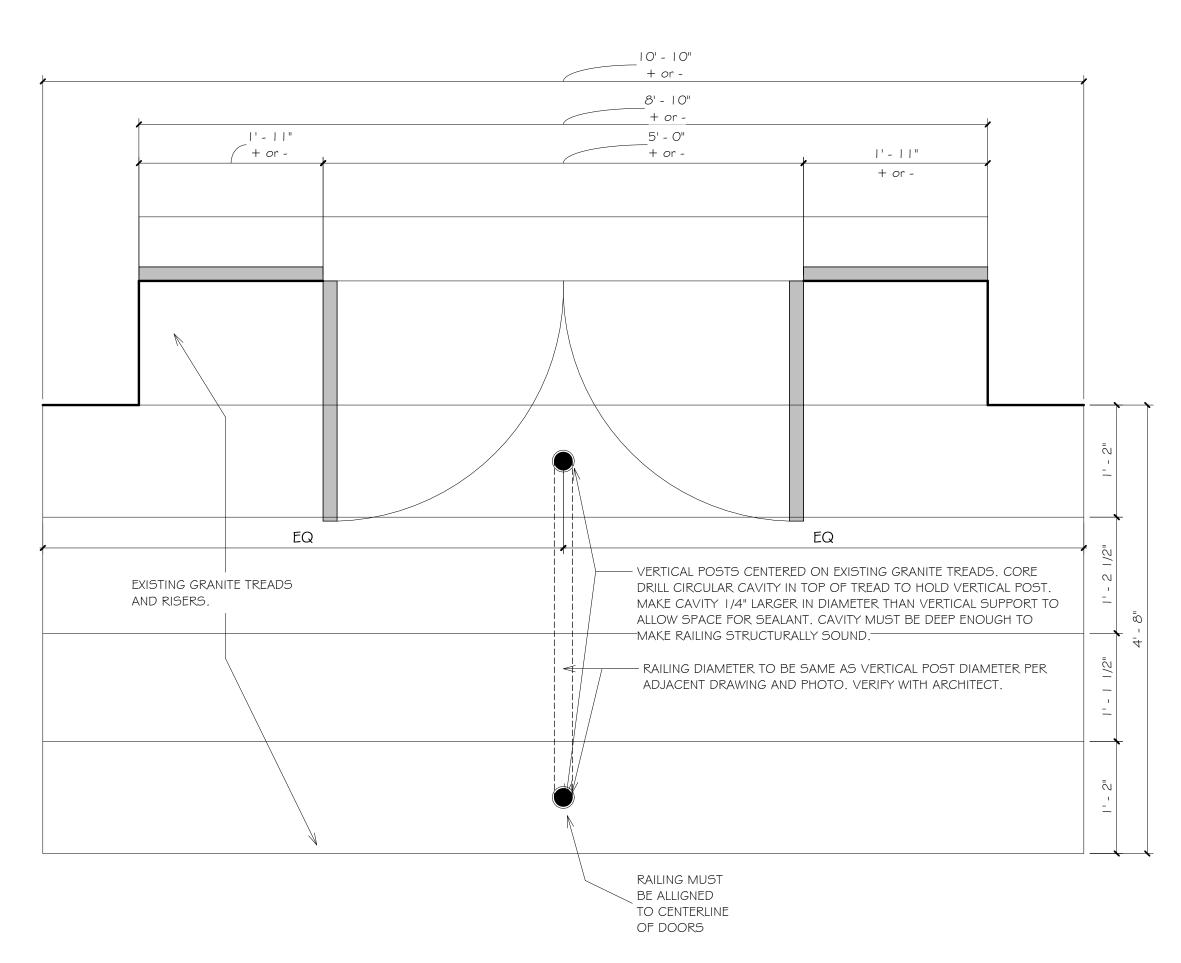

OUT THE EXPRESSED WRITTEN CONSENT FROM THE ARCHITECT IS PROHIBITED. DRAWN BY: Author JOB NUMBER: 21041

11-07-2023

CHECKED BYChecker DATE:

OF:







tel 401.942.7970

fax 401.942.7975

Saccoccio & Associates, Inc.

1085 Park Avenue Cranston, Rhode Island 02910

Consultant



#### Museum of Natural History

Interior Renovations at the Roger Williams Park Natural History Museum and Planetarium

Roger Williams Park R.I

Revision Schedule Revision Number **Revision Date BIDDERS SET** 

#### SHEET TITLE REFLECTED CEILING PLANS, LIGHTING NOTES & SCHEDULE

COPYRIGHT 2021 THIS DRAWING IS THE PROPERTY OF SACCOCCIO AND ASSOCIATES RCHITECTS. ANY USE OR REPRODUCTION WITHOUT THE EXPRESS RITTEN CONSENT FROM THE ARCHITECT IS PROHIBITED. DRAWN BY: SOS JOB NUMBER: CHECKED BY: MvH DATE: 11-07-2023

OF:



# ENLARGED FRONT ENTRY STEPS AND RAILING







RAILING DETAIL
1" = 1'-0"

EXISTING STONE STEP

2 1/4" DIA. STANDARD

GASKET CUP OR OTHER

SLEEVE TO PREVENT WATER INFILTRATION. RAILING TO SINK INTO

CAVITY TO PROVIDE SECURE FIT AND WEIGHT

SUPPORT AS REQ. VERIFY WITH ARCHITECT.

CUSTOM SOLID BRONZE

CAST HISTORIC RAILING

AND POSTS. REFERENCE

ADJACENT PHOTOGRAPH

AND DRAWING BELOW TO

MATCH DESIGN.





Saccoccio & Associates, Inc. tel 401.942.7970 fax 401.942.7975

1085 Park Avenue Cranston, Rhode Island



#### Museum of Natural History

Interior Renovations at the Roger Williams Park Natural History Museum and Planetarium

Roger Williams Park R.I.

TOP LANDING/ DOOR

THRESHOLD. RAILING POST TO BE SECURED

TO STEP BELOW TO

- CLEAR DOOR SWING.

Revision Schedule Revision Number **Revi