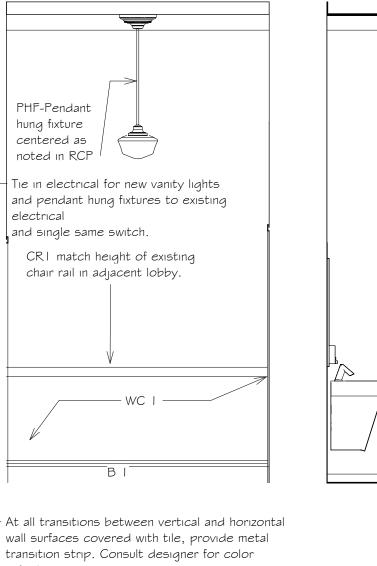

# GENERAL MOUNTING HEIGHTS\_Restroom

PHF-Pendant hung school house fixtures spaced equally as indicated in RCP. Tie into existing electrical.

PHF-Pendant hung fixture centered as noted in RCP Tie in electrical for new vanity lights and pendant hung fixtures to existing and single same switch. CRI match height of existing chair rail in adjacent lobby.

Remove plywood and Check width. other debris. Repair ncorporate and replace all glass in new duct. restroom with Verify in field translucent glazıng. - New full height wall Repair wood trim as built as required required, Paint window with blocking and trim and crown manufacturer's moulding with PT9 specs to house surface mounted paper towel/waste receptacle, TI J стві — CTBI-