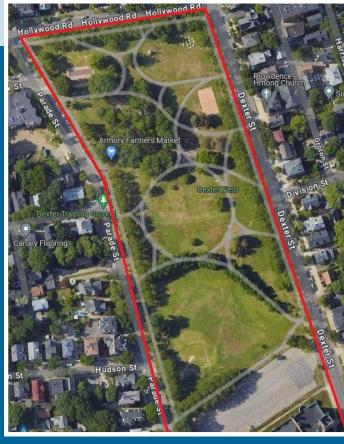

## WARD 13 SNOW PARKING

- During parking bans in Winter 2024, overnight parking permit holders in Ward 13 can park next to Dexter Park.
- Permit Holders may park on:

Hollywood Road between Dexter and Parade streets.Dexter Street between Hollywood Road to Durfee Street.Parade Street between Wood Street and Hollywood Road.

- Permit holders must park on the park side of Dexter, Hollywood, and Parade.
- When the parking ban is lifted, permit holders must move their cars within 8 hours or be subject to towing so the city can complete plowing.
- Parking next to fire hydrants is STILL forbidden during a snow storm.