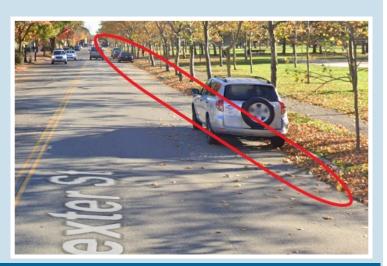

## WARD 13 SNOW PARKING

- During parking bans in Winter 2024, overnight parking permit holders in Ward 13 can park next to Dexter Park.
- Permit Holders may park on:

Hollywood Road between Dexter and Parade streets.Dexter Street between Hollywood Road to Durfee Street.Parade Street between Wood Street and Hollywood Road.

- Permit holders must park on the park side of Dexter, Hollywood, and Parade.
- When the parking ban is lifted, permit holders must move their cars within 8 hours or be subject to towing so the city can complete plowing.
- Parking next to fire hydrants is STILL forbidden during a snow storm.



**Dexter Park** 

Questions? Email Melanie Jewett, Curbside Administrator @ mjewett@providenceri.gov



## **Dexter Street**



## Hollywood Road



**Parade Street**