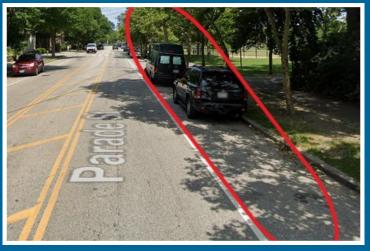

## WARD 13 SNOW PARKING

- During parking bans in Winter 2024, overnight parking permit holders in Ward 13 can park next to Dexter Park.
- Permit Holders may park on:

Hollywood Road between Dexter and Parade streets.Dexter Street between Hollywood Road to Durfee Street.Parade Street between Wood Street and Hollywood Road.

- Permit holders must park on the park side of Dexter, Hollywood, and Parade.
- When the parking ban is lifted, permit holders must move their cars within 8 hours or be subject to towing so the city can complete plowing.
- Parking next to fire hydrants is STILL forbidden during a snow storm.



**Dexter Park** 

Questions? Email Melanie Jewett, Curbside Administrator @ mjewett@providenceri.gov



## **Dexter Street**



## Hollywood Road



**Parade Street**