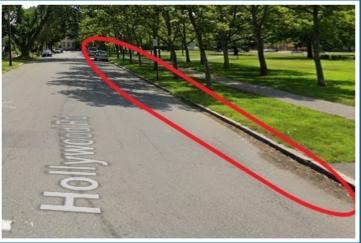

## WARD 13 SNOW PARKING

- During parking bans in Winter 2024, overnight parking permit holders in Ward 13 can park next to Dexter Park.
- Permit Holders may park on:

Hollywood Road between Dexter and Parade streets.Dexter Street between Hollywood Road to Durfee Street.Parade Street between Wood Street and Hollywood Road.

- Permit holders must park on the park side of Dexter, Hollywood, and Parade.
- When the parking ban is lifted, permit holders must move their cars within 8 hours or be subject to towing so the city can complete plowing.
- Parking next to fire hydrants is STILL forbidden during a snow storm.



**Dexter Park** 

Questions? Email Melanie Jewett, Curbside Administrator @ mjewett@providenceri.gov



## **Dexter Street**



## Hollywood Road



**Parade Street**