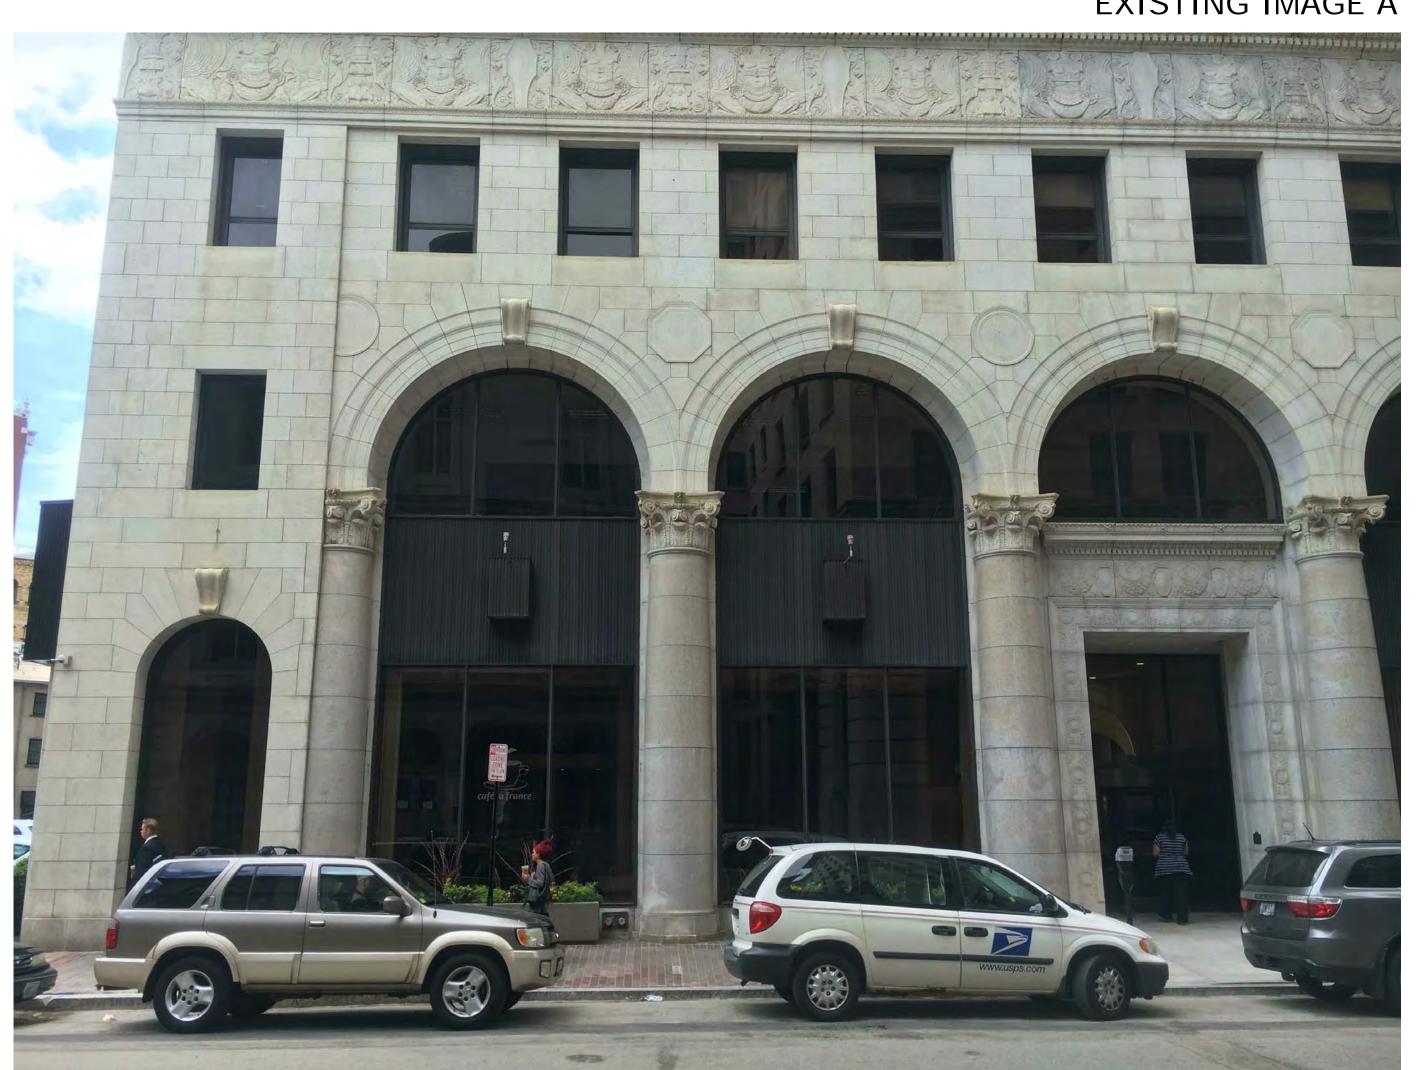

LLINDE

EXISTING IMAGE A

EXISTING IMAGE C

EXISTING IMAGE B

EXISTING IMAGE D

ARCHITECT: ZDS inc. 100 DORRANCE ST, SUITE 20 PROVIDENCE, RI 02903 +1.401.486.6543 www.z-ds.com

CLIENT

CONSULTANTS

FOR SCHEMATIC DESIGN NOT FOR CONSTRUCTION

ISSUED DATE: Issue Date

PHOTOS

SHEET TITLE

A102

DRAWING NO.

PROJECT NAME