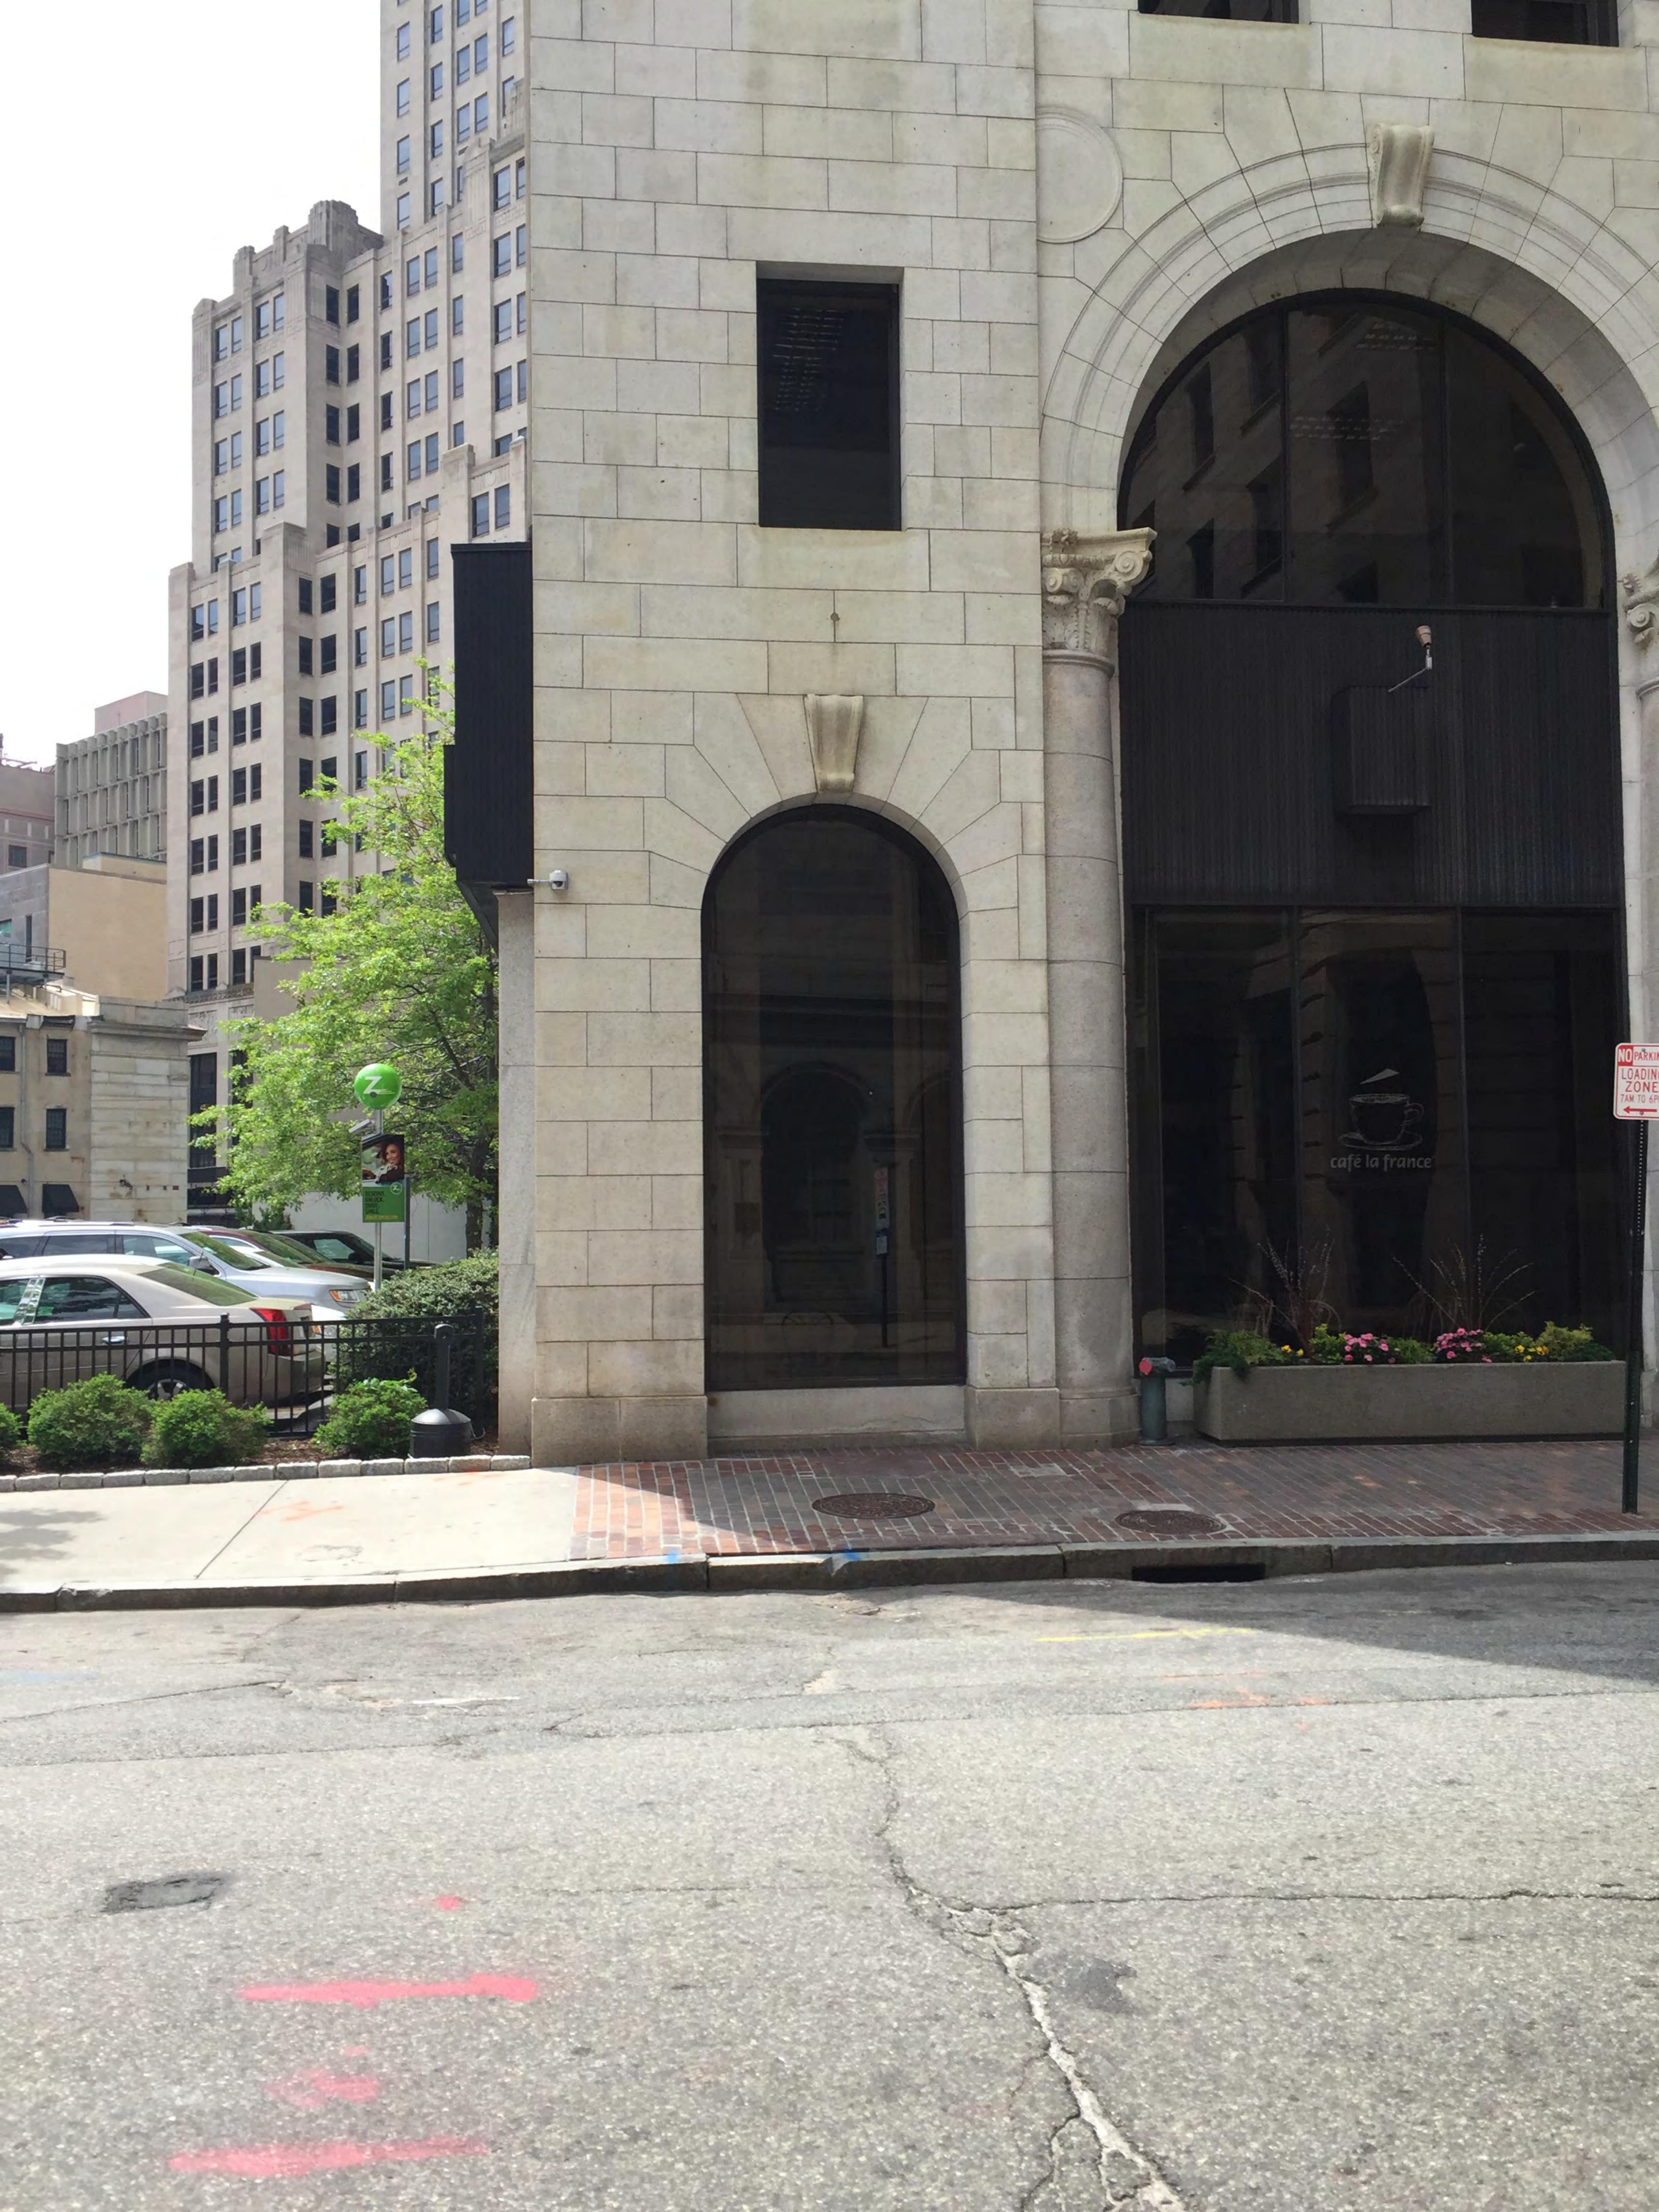

LLINDE

EXISTING IMAGE A

EXISTING IMAGE C

EXISTING IMAGE B

EXISTING IMAGE D

ARCHITECT: ZDS inc. 100 DORRANCE ST, SUITE 20 PROVIDENCE, RI 02903 +1.401.486.6543 www.z-ds.com

CLIENT

CONSULTANTS

PROJECT NAME TURKS HEAD BUILDING CAFE

PROJECT NO. 1630

CONSTRUCTION OF THE PROJECT LISTED ABOVE AND ARE NOT TO BE COPIED IN ANY FORM WITHOUT THE EXPRESS WRITTEN PERMISSION OF ZDS, INC.

THE GENERAL CONTRACTOR SHALL NOT SCALE DRAWINGS FOR MEASUREMENTS, BUT SHALL VERIFY AT THE SITE ALL LEVELS AND MEASUREMENTS NECESSARY FOR COMPLETE FABRICATION, ASSEMBLY AND INSTALLATION OF THE WORK. MINOR DETAILS OF THE WORK NOT SPECIFICALLY SHOWN ON THE DRAWINGS SHALL BE ASCERTAINED BY THE CONTRACTOR AT THE SITE OF THE WORK, AND SHALL BE ACCOMPLISHED WITH THE INTENT OF THIS PROJECT.

FOR SCHEMATIC DESIGN NOT FOR CONSTRUCTION

ISSUED DATE: Issue Date

PHOTOS

SHEET TITLE

A102

DRAWING NO.

PROJECT NAME