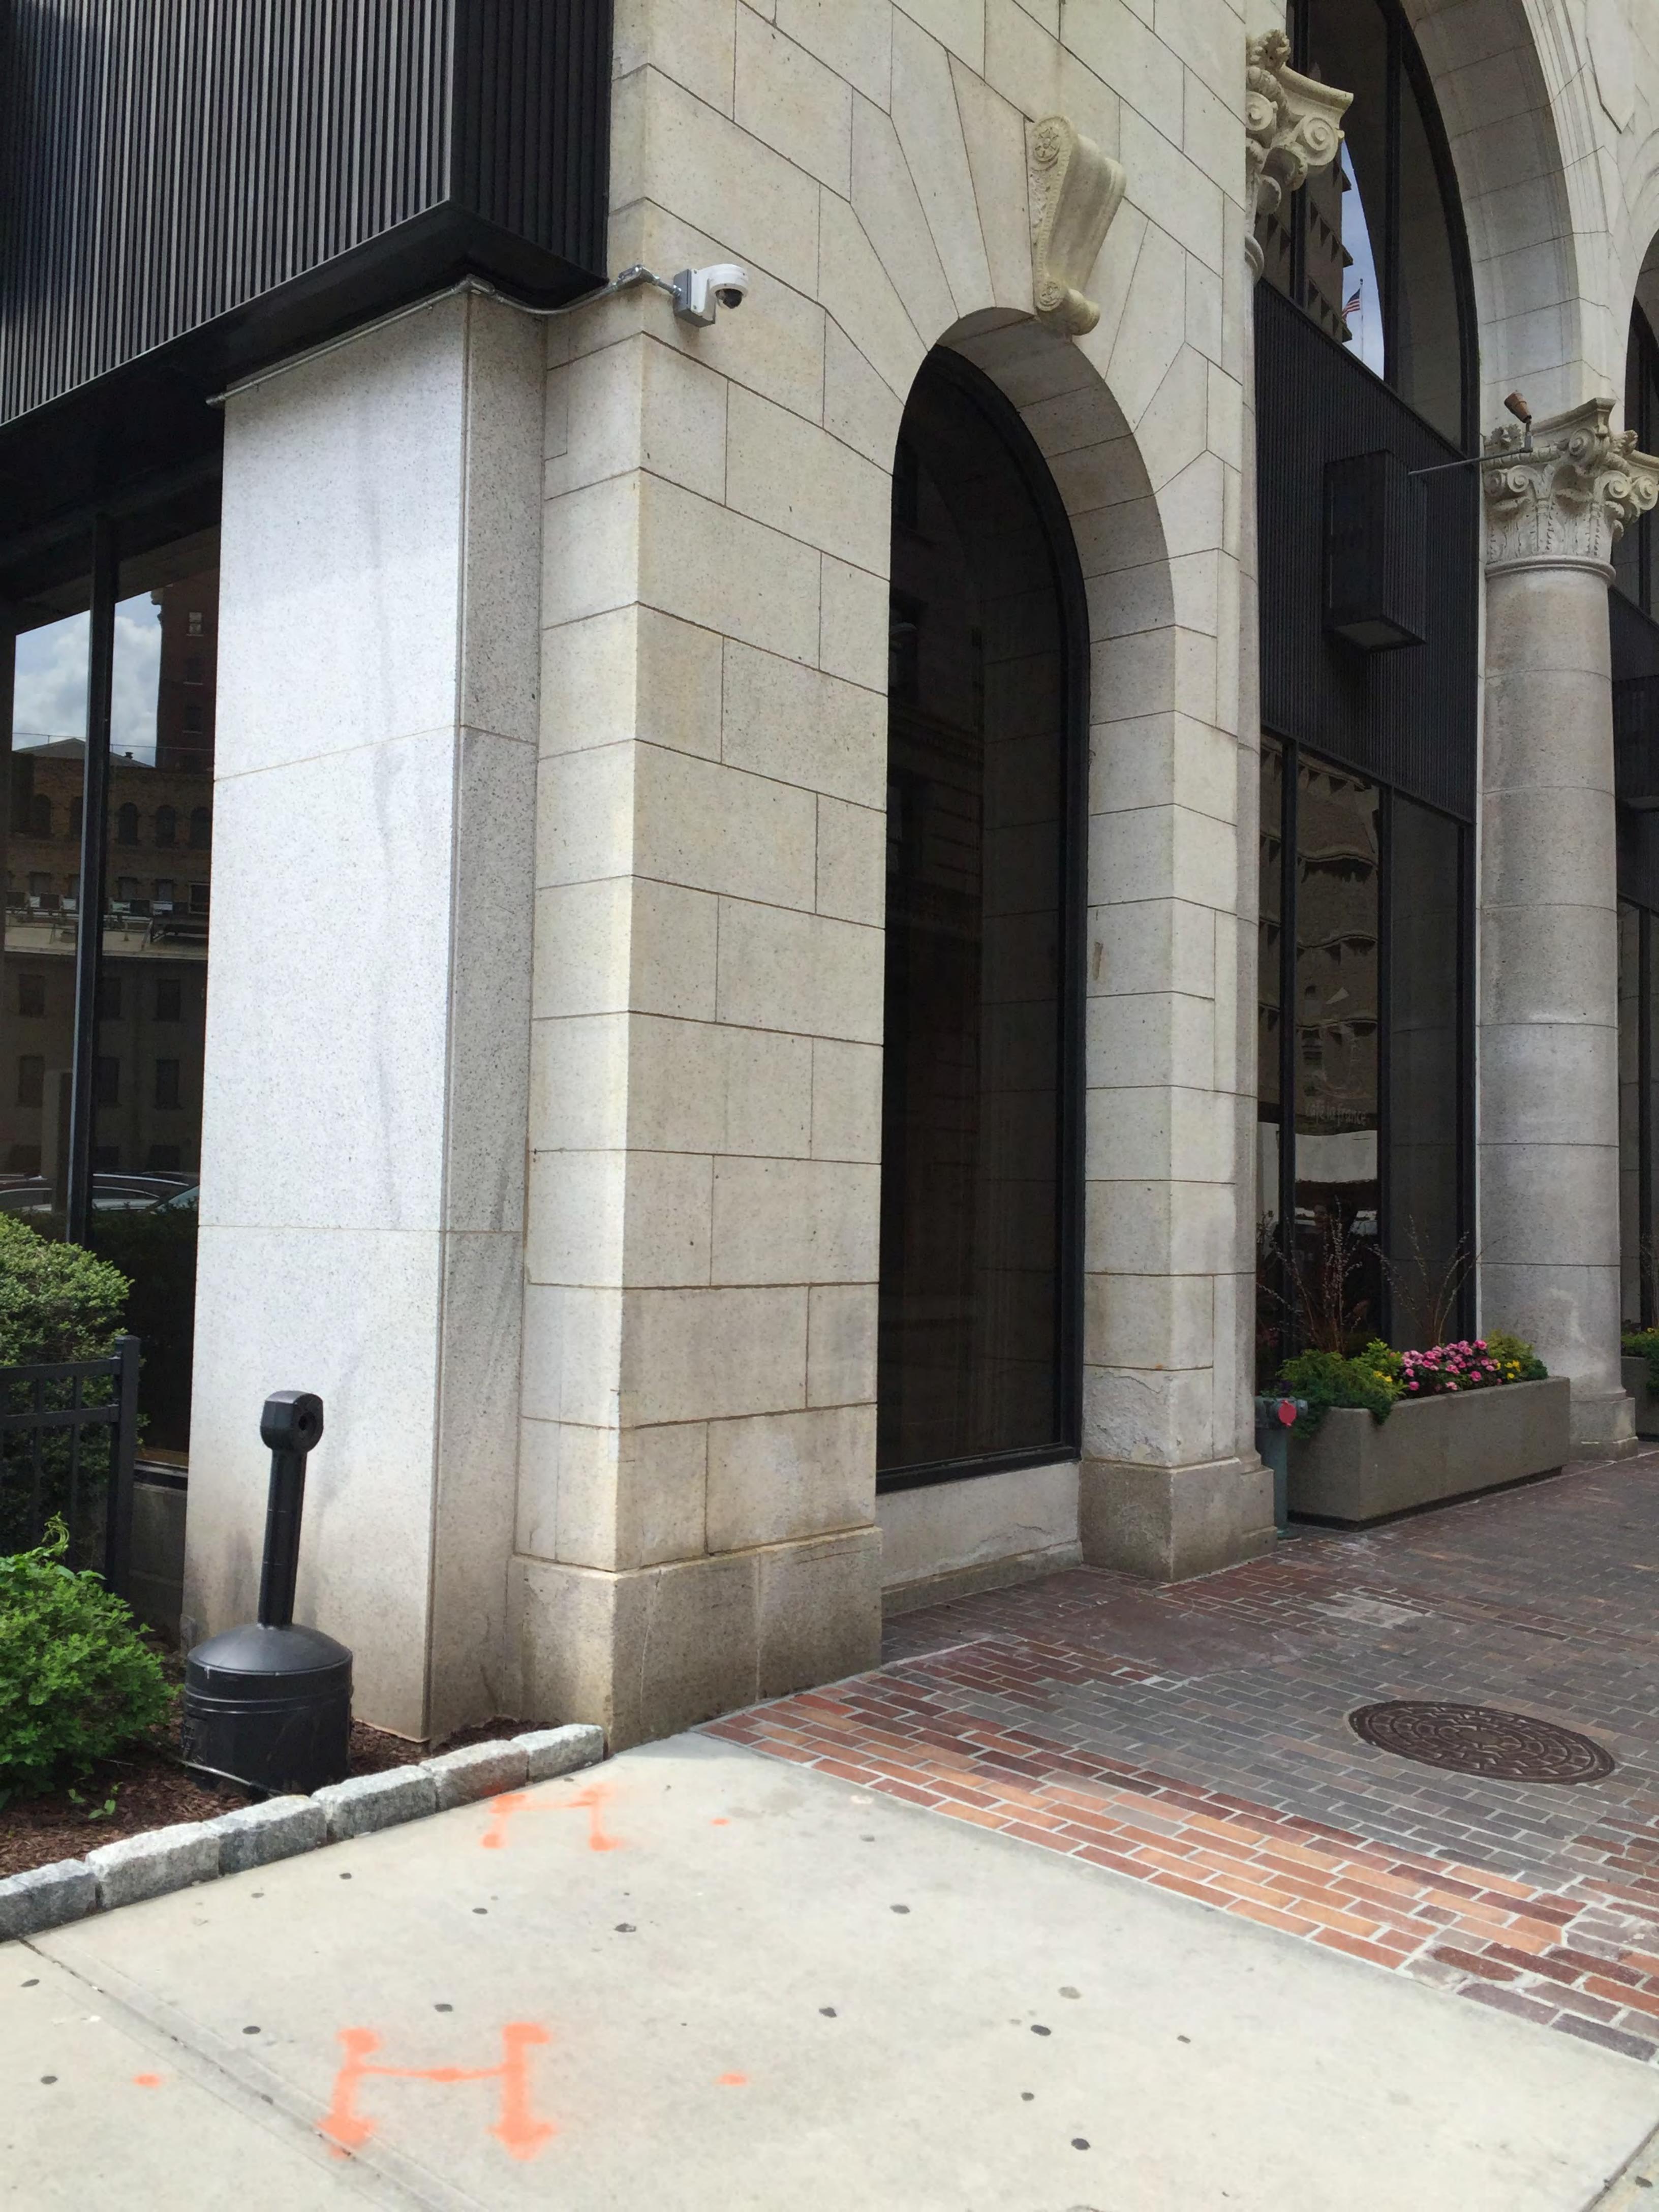

LLINDE

EXISTING IMAGE A

EXISTING IMAGE C

EXISTING IMAGE B

EXISTING IMAGE D

ARCHITECT: ZDS inc. 100 DORRANCE ST, SUITE 20 PROVIDENCE, RI 02903 +1.401.486.6543 www.z-ds.com

CLIENT

CONSULTANTS

PROJECT NAME TURKS HEAD BUILDING CAFE

PROJECT NO. 1630

CONSTRUCTION OF THE PROJECT LISTED ABOVE AND ARE NOT TO BE COPIED IN ANY FORM WITHOUT THE EXPRESS WRITTEN PERMISSION OF ZDS, INC.

THE GENERAL CONTRACTOR SHALL NOT SCALE DRAWINGS FOR MEASUREMENTS, BUT SHALL VERIFY AT THE SITE ALL LEVELS AND MEASUREMENTS NECESSARY FOR COMPLETE FABRICATION, ASSEMBLY AND INSTALLATION OF THE WORK. MINOR DETAILS OF THE WORK NOT SPECIFICALLY SHOWN ON THE DRAWINGS SHALL BE ASCERTAINED BY THE CONTRACTOR AT THE SITE OF THE WORK, AND SHALL BE ACCOMPLISHED WITH THE INTENT OF THIS PROJECT.

FOR SCHEMATIC DESIGN NOT FOR CONSTRUCTION

ISSUED DATE: Issue Date

PHOTOS

SHEET TITLE

A102

DRAWING NO.

PROJECT NAME