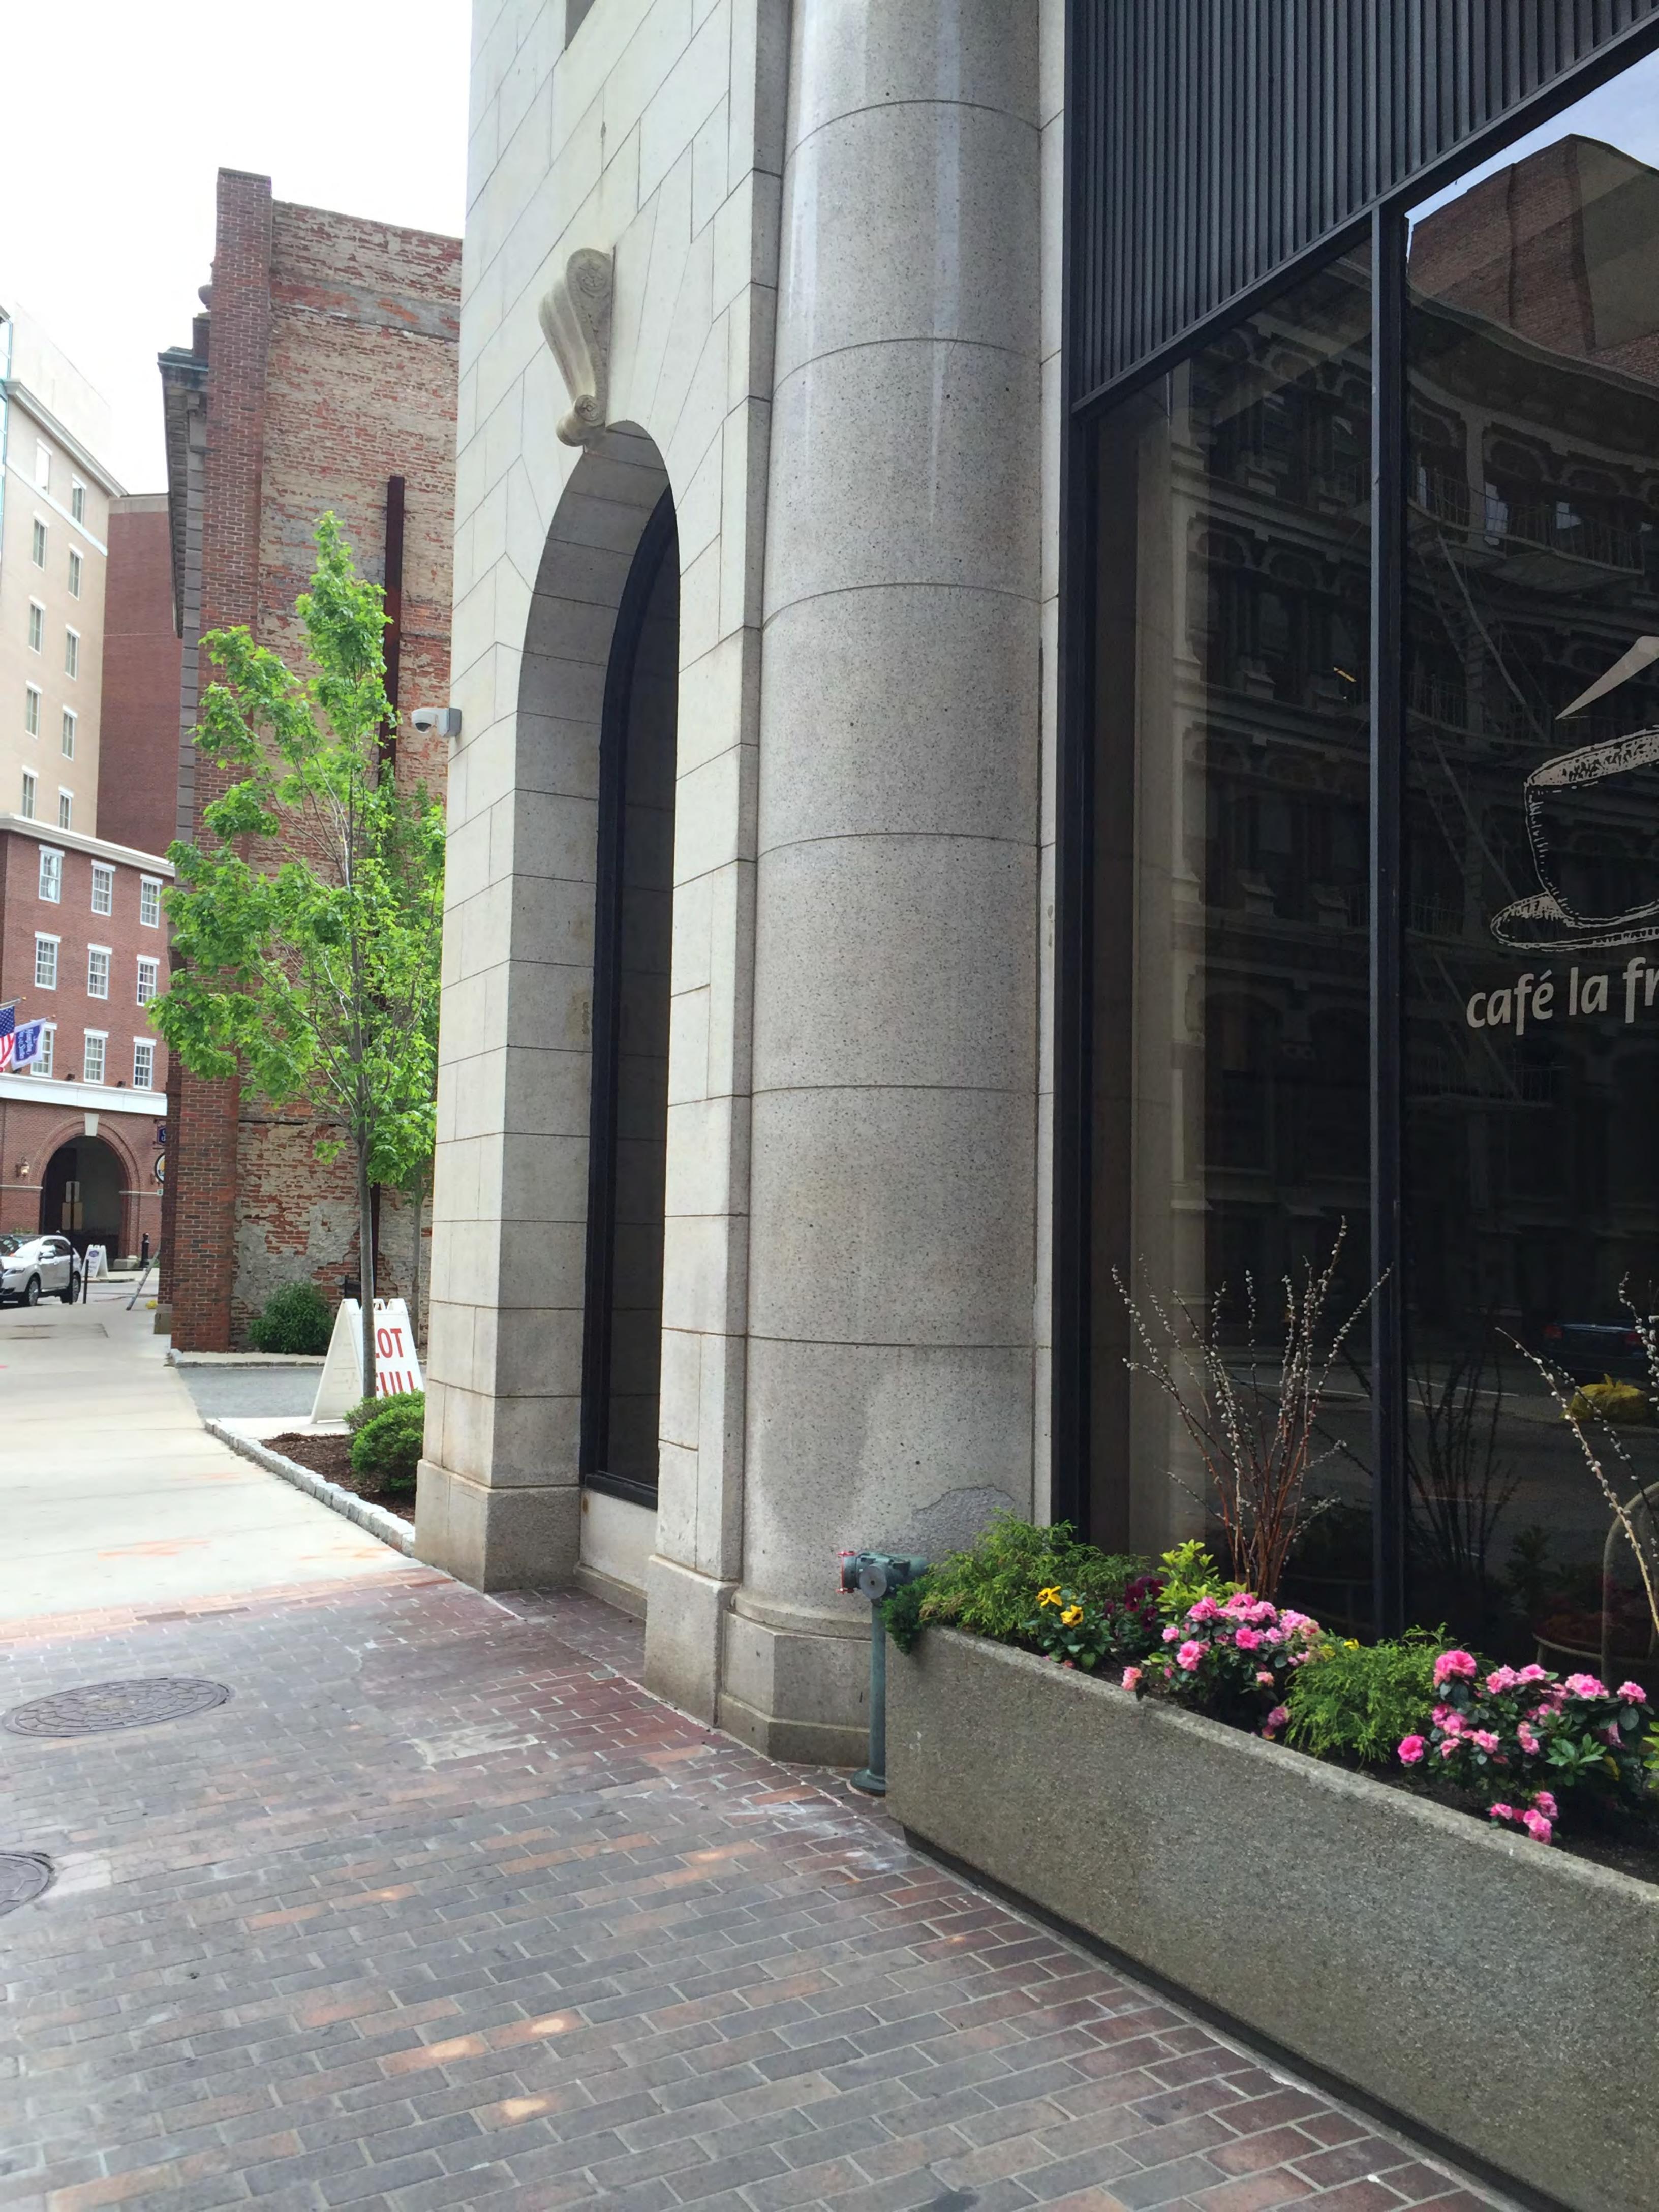

LLINDE

EXISTING IMAGE A

EXISTING IMAGE C

EXISTING IMAGE B

EXISTING IMAGE D

ARCHITECT: ZDS inc. 100 DORRANCE ST, SUITE 20 PROVIDENCE, RI 02903 +1.401.486.6543 www.z-ds.com

CLIENT

CONSULTANTS

PROJECT NAME TURKS HEAD BUILDING CAFE

PROJECT NO. 1630

CONSTRUCTION OF THE PROJECT LISTED ABOVE AND ARE NOT TO BE COPIED IN ANY FORM WITHOUT THE EXPRESS WRITTEN PERMISSION OF ZDS, INC.

THE GENERAL CONTRACTOR SHALL NOT SCALE DRAWINGS FOR MEASUREMENTS, BUT SHALL VERIFY AT THE SITE ALL LEVELS AND MEASUREMENTS NECESSARY FOR COMPLETE FABRICATION, ASSEMBLY AND INSTALLATION OF THE WORK. MINOR DETAILS OF THE WORK NOT SPECIFICALLY SHOWN ON THE DRAWINGS SHALL BE ASCERTAINED BY THE CONTRACTOR AT THE SITE OF THE WORK, AND SHALL BE ACCOMPLISHED WITH THE INTENT OF THIS PROJECT.

FOR SCHEMATIC DESIGN NOT FOR CONSTRUCTION

ISSUED DATE: Issue Date

PHOTOS

SHEET TITLE

A102

DRAWING NO.

PROJECT NAME